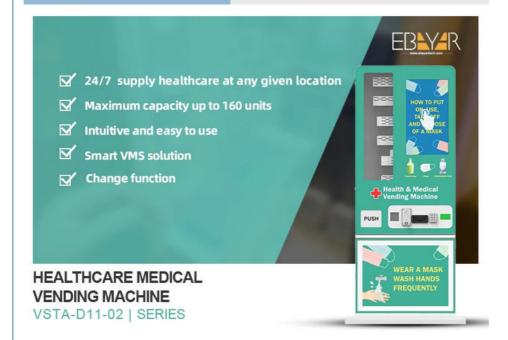

# Maximum Capacity

Depending on your product pack size, you can have a surprising number of product selections. Wall mounted vending machine can be created to size specifications that suit your needs and you don't have to compromise on features.

Maximum capacity 210 pcs

Maximum 18 Aisle

square meters 0.21 m²

weingt 105 kg