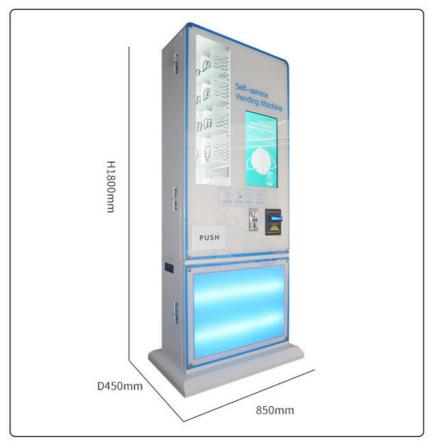

## PRODUCT ATTRIBUTE

| ► NAME:   | VENDING MACHINE | ▶ BRAND :  | YOYO GAME         |
|-----------|-----------------|------------|-------------------|
| ► USAGE : | SHOPPING MALL   | ▶ SIZE :   | W850*D450*H1800MM |
| POWER:    | 150W            | ► WEIGHT : | 120KG             |