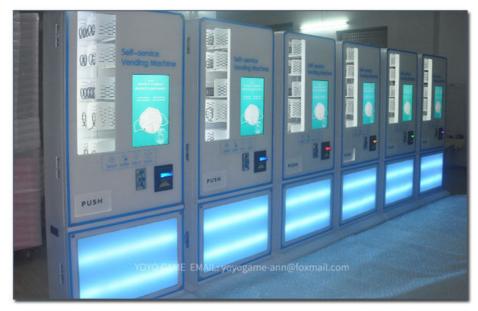

# Manufacturer Automatic Smart Touch Screen Credit Mask Medical Supplies **Vending Machine In Hospital**

### **Product Specification**

• Highlight: Medical Supplies Vending Machine,

Hospital Vending Machine,

**Automatic Smart Touch Screen Vending** 

Machine

### **Product Description**