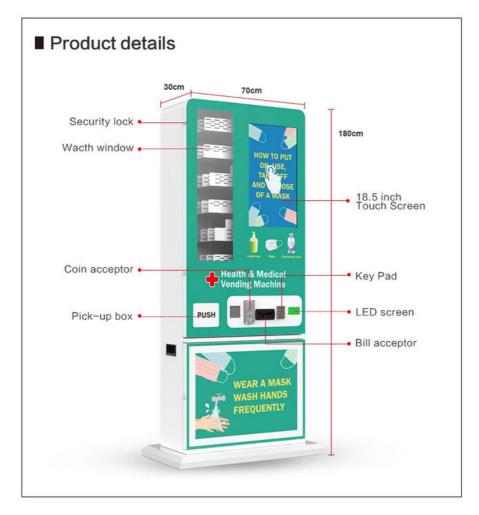

YOYO GAME         |
|-----------|-----------------|------------|-------------------|
| ► USAGE : | SHOPPING MALL   | ▶ SIZE :   | W850*D450*H1800MM |
| POWER:    | 150W            | ► WEIGHT : | 120KG             |



# ► PRODUCT PARAMETERS ◀

| NAME  | SLOT MACHINE | BRAND  | YOYO GAME         |
|-------|--------------|--------|-------------------|
| USAGE | SELL GOODS   | SIZE   | W850*D450*H1910mm |
| POWER | 150W         | WEIGHT | 95KG              |

YOYO GAME

# BEAUTY VENDING MACHINE

YOYO GAME- VENDING MACHINE



FALSE EYELASHES



HATRPIEC



LIPSTICK



COSMETICS







ELECTRONIC



SNAC



CIGARETTI



CLEANSING

TISSUE

Cargo lanes can be customized, please contact us for details



**210** pcs Maximum capacity

2 modes Of payment method

3 Second Fast delivery 18.5 Inches





# Suggested Merchandise







Face Mask



Disinfectant fluid



Medicine



Condom



Sanitary Pad





# Maximum Capacity

Depending on your product pack size, you can have a surprising number of product selections. Wall mounted vending machine can be created to size specifications that suit your needs and you don't have to compromise on features.

Maximum capacity 210 pcs

Maximum 18 Aisle

square meters 0.21 m²

weingt 105 kg



# **DETAILS**

# PRODUCTION DETAILS







# Game Amusement Equipment Co., Ltd.