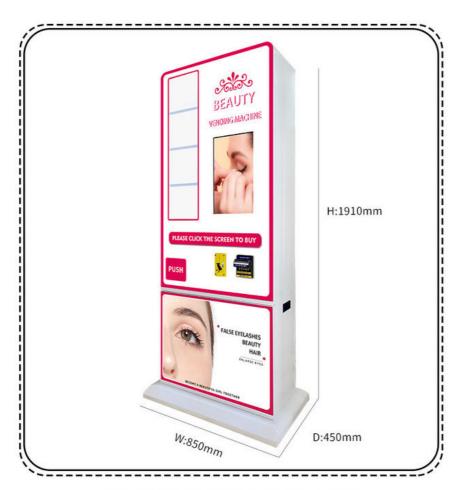

# Attractive Customized Logo Eyelash Cosmetics Gird Vending Machines For mystery box vending souvenir medal

| Туре                         | Vending Machines                                                                                                                                |
|------------------------------|-------------------------------------------------------------------------------------------------------------------------------------------------|
| Dimension                    | 850*550*1900mm                                                                                                                                  |
| After-sales Service Provided | Video technical support, Field installation, commissioning and training, Field maintenance and repair service, Free spare parts, Online support |
| Warranty                     | 1 Year                                                                                                                                          |

# ► PRODUCT PARAMETERS ◀

| NAME  | SLOT MACHINE | BRAND  | YOYO GAME         |
|-------|--------------|--------|-------------------|
| USAGE | SELL GOODS   | SIZE   | W850*D450*H1910mm |
| POWER | 150W         | WEIGHT | 95KG              |