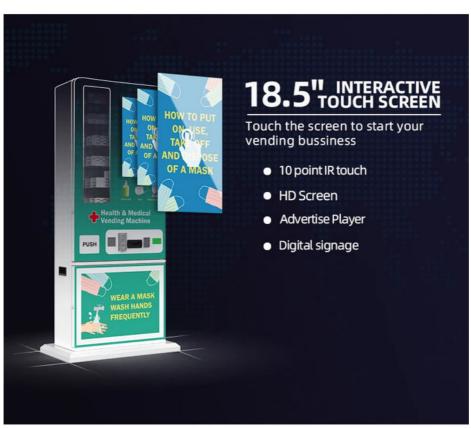

CIGARETTI

CLEANSING

TISSUE

Cargo lanes can be customized, please contact us for details

**210** pcs Maximum capacity

2 modes Of payment method

3 Second Fast delivery 18.5 Inches