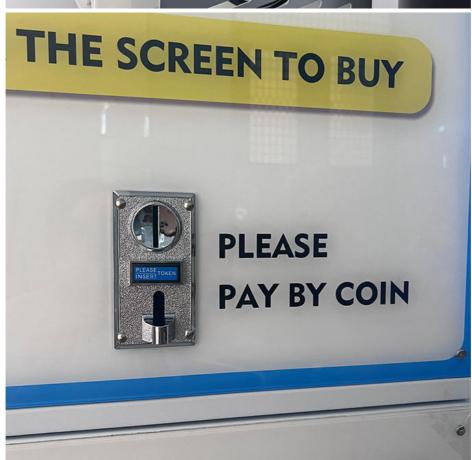

CIGARETTI

CLEANSING

TISSUE

Cargo lanes can be customized, please contact us for details

**210** pcs Maximum capacity

2 modes Of payment method

3 Second Fast delivery 18.5 Inches