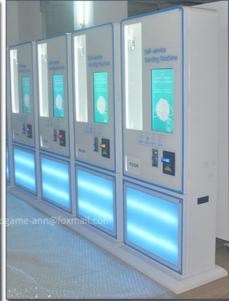

ENDING MACHINE

YOYO GAME- VENDING MACHINE



FALSE EYELASHES



HATRPIEC



LIPSTICK



COSMETICS







ELECTRONIC



SNAC



CIGARETTI



CLEANSING

TISSUE

Cargo lanes can be customized, please contact us for details



**210** pcs Maximum capacity

2 modes Of payment method

3 Second Fast delivery 18.5 Inches





# Suggested Merchandise







Face Mask



Disinfectant fluid



Medicine



Condom



Sanitary Pad





# Maximum Capacity

Depending on your product pack size, you can have a surprising number of product selections. Wall mounted vending machine can be created to size specifications that suit your needs and you don't have to compromise on features.

Maximum capacity 210 pcs

Maximum 18 Aisle

square meters 0.21 m²

weingt 105 kg



# **DETAILS**

# PRODUCTION DETAILS







# Game Amusement Equipment Co., Ltd.