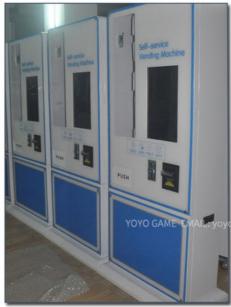

VENDING MACHINE

YOYO GAME- VENDING MACHINE



FALSE EYELASHES



HATRPIEC



LIPSTICK



COSMETICS







ELECTRONIC



SNAC



CIGARETTI



CLEANSING

TISSUE

Cargo lanes can be customized, please contact us for details



**210** pcs Maximum capacity

2 modes Of payment method

3 Second Fast delivery 18.5 Inches





# Suggested Merchandise







Face Mask



Disinfectant fluid



Medicine



Condom



Sanitary Pad





# Maximum Capacity

Depending on your product pack size, you can have a surprising number of product selections. Wall mounted vending machine can be created to size specifications that suit your needs and you don't have to compromise on features.

Maximum capacity 210 pcs

Maximum 18 Aisle

square meters 0.21 m²

weingt 105 kg



# **DETAILS**

# PRODUCTION DETAILS







# Game Amusement Equipment Co., Ltd.