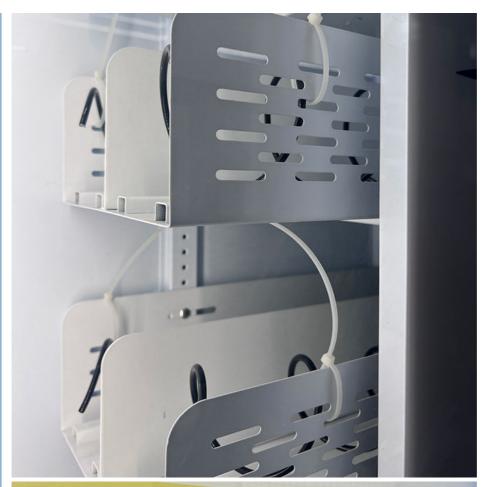

# Maximum Capacity

Depending on your product pack size, you can have a surprising number of product selections. Wall mounted vending machine can be created to size specifications that suit your needs and you don't have to compromise on features.

Maximum capacity 210 pcs

Maximum 18 Aisle

square meters 0.21 m²

weingt 105 kg