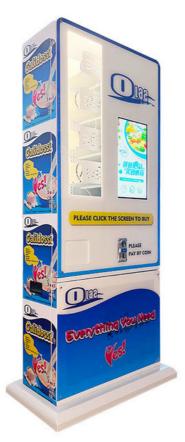

# BEAUTY VENDING MACHINE

YOYO GAME- VENDING MACHINE

FALSE EYELASHES

HATRPIEC

LIPSTICK

COSMETICS

ELECTRONIC

SNAC

CIGARETTI

CLEANSING

TISSUE

Cargo lanes can be customized, please contact us for details

**210** pcs Maximum capacity

2 modes Of payment method

3 Second Fast delivery 18.5 Inches