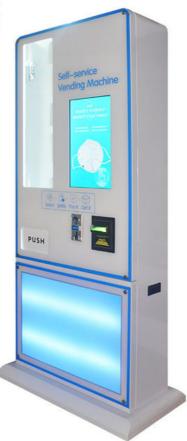

## PRODUCT ATTRIBUTE

| ► NAME:   | VENDING MACHINE | ▶ BRAND :  | YOYO GAME         |
|-----------|-----------------|------------|-------------------|
| ► USAGE : | SHOPPING MALL   | ▶ SIZE :   | W850*D450*H1800MM |
| POWER:    | 150W            | ► WEIGHT : | 120KG             |

# ► PRODUCT PARAMETERS ◀

| NAME  | SLOT MACHINE | BRAND  | YOYO GAME         |
|-------|--------------|--------|-------------------|
| USAGE | SELL GOODS   | SIZE   | W850*D450*H1910mm |
| POWER | 150W         | WEIGHT | 95KG              |