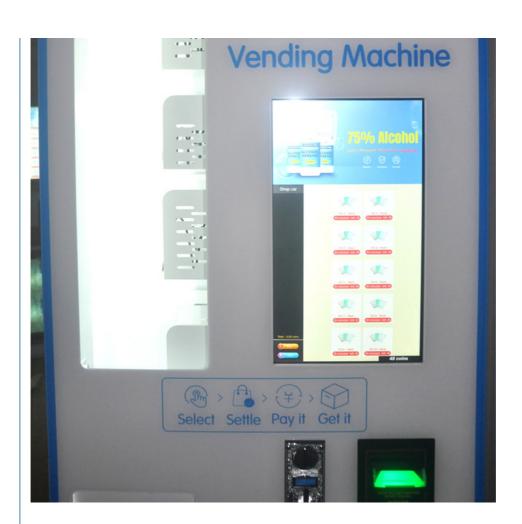

# Suggested Merchandise

Face Mask

Disinfectant fluid

Medicine

Condom

Sanitary Pad

# Maximum Capacity

Depending on your product pack size, you can have a surprising number of product selections. Wall mounted vending machine can be created to size specifications that suit your needs and you don't have to compromise on features.

Maximum capacity 210 pcs

Maximum 18 Aisle

square meters 0.21 m²

weingt 105 kg