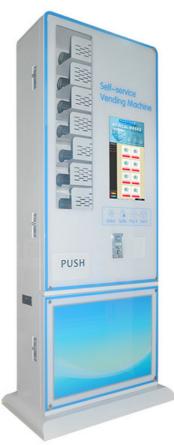

# Manufacturer Automatic Smart Touch Screen Credit Mask Medical Supplies **Vending Machine In Hospital**

### **Product Specification**

• Highlight: Medical Supplies Vending Machine,

Hospital Vending Machine,

**Automatic Smart Touch Screen Vending** 

Machine

## PRODUCT ATTRIBUTE

| ► NAME:   | VENDING MACHINE | ▶ BRAND :  | YOYO GAME         |
|-----------|-----------------|------------|-------------------|
| ► USAGE : | SHOPPING MALL   | ▶ SIZE :   | W850*D450*H1800MM |
| POWER:    | 150W            | ► WEIGHT : | 120KG             |

# ► PRODUCT PARAMETERS ◀

| NAME  | SLOT MACHINE | BRAND  | YOYO GAME         |
|-------|--------------|--------|-------------------|
| USAGE | SELL GOODS   | SIZE   | W850*D450*H1910mm |
| POWER | 150W         | WEIGHT | 95KG              |