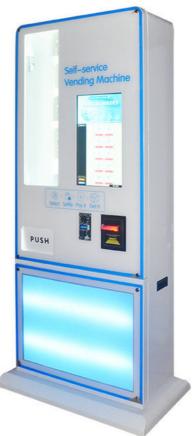

## PRODUCT ATTRIBUTE

| ► NAME:   | VENDING MACHINE | ▶ BRAND :  | YOYO GAME         |
|-----------|-----------------|------------|-------------------|
| ► USAGE : | SHOPPING MALL   | ▶ SIZE :   | W850*D450*H1800MM |
| POWER:    | 150W            | ► WEIGHT : | 120KG             |

# ► PRODUCT PARAMETERS ◀

| NAME  | SLOT MACHINE | BRAND  | YOYO GAME         |
|-------|--------------|--------|-------------------|
| USAGE | SELL GOODS   | SIZE   | W850*D450*H1910mm |
| POWER | 150W         | WEIGHT | 95KG              |