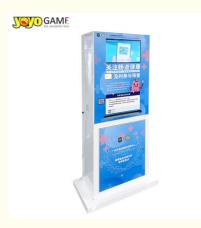

# Manufacturer Automatic Smart Touch Screen Credit Mask Medical Supplies **Vending Machine In Hospital**

### **Product Specification**

• Highlight: Medical Supplies Vending Machine,

Hospital Vending Machine,

**Automatic Smart Touch Screen Vending** 

Machine