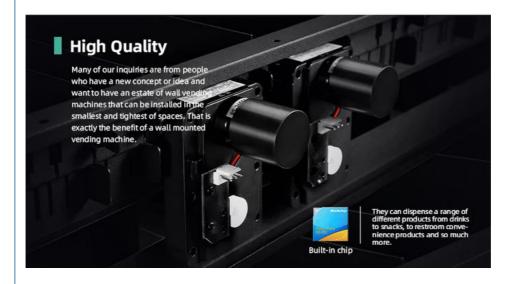

# Maximum Capacity

Depending on your product pack size, you can have a surprising number of product selections. Wall mounted vending machine can be created to size specifications that suit your needs and you don't have to compromise on features.