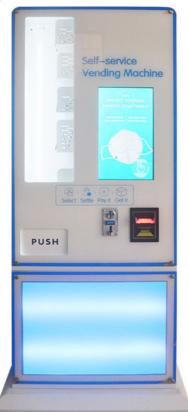

## PRODUCT ATTRIBUTE

| ► NAME:   | VENDING MACHINE | ▶ BRAND :  | YOYO GAME         |
|-----------|-----------------|------------|-------------------|
| ► USAGE : | SHOPPING MALL   | ▶ SIZE :   | W850*D450*H1800MM |
| POWER:    | 150W            | ► WEIGHT : | 120KG             |

# ► PRODUCT PARAMETERS ◀

| NAME  | SLOT MACHINE | BRAND  | YOYO GAME         |
|-------|--------------|--------|-------------------|
| USAGE | SELL GOODS   | SIZE   | W850*D450*H1910mm |
| POWER | 150W         | WEIGHT | 95KG              |