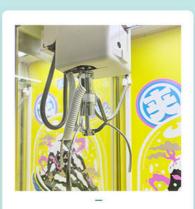

|                     |                                   |
| How to play          | <ol> <li>Put in the coins;</li> <li>Control the claw above the gift position;</li> <li>Press the button to catch the gift. If the gift is caught, take out the gift from the gift exit.</li> </ol> |                     |                                   |















The cabinet is light in weight and the base is added to prevent the machine from being pulled down to ensure safety



## Small Digital LED Screen

Adjustable strength claw or set it up as win every time

















#### Stable and smooth process

Integrated motherboard



#### System settings menu

Controllable parametersi

YOYO GAME CLAW MACHINE

### **Product Features**

ELECTRIC FAN





#### Four adjustable grip levels

Copyable music

# MORE STYLES TO RECOMMEND

Contact us for more information on our products. Pictures, videos, exclusive offers











## **DETAILS**



#### **CRANE**

Taiwan LCD motherboard crane.



#### COIN SLOT

Coin acceptor special for unti-EMI.



#### STICKER

Sticker customization to make your machine more attractive; various sticker for different style.



#### CONSOLE

You can set the win rate and the coin you need for one play. Almost all the setting part can be done here.Error code can be shown on the LCD.



#### LEO LIGHT BOX

Led Light box adverising to make the display more beautiful; be helpful for brands promotion.

## SIZE



## **SCENE**



Game Amusement Equipment Co., Ltd.



+8613710779991





YOYO GAME-No. 278, Xin Road, D