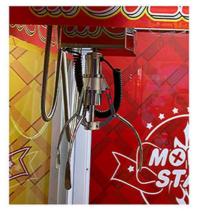

the gift position;</li> <li>Press the button to catch the gift. If the gift is caught, take out the gift from the gift exit.</li> </ol> |                     |                                   |















The cabinet is light in weight and the base is added to prevent the machine from being pulled down to ensure safety



## Small Digital LED Screen

Adjustable strength claw or set it up as win every time

















#### Stable and smooth process

Integrated motherboard



#### System settings menu

Controllable parametersi

YOYO GAME CLAW MACHINE

### **Product Features**

ELECTRIC FAN





#### Four adjustable grip levels

Copyable music

# MORE STYLES TO RECOMMEND

Contact us for more information on our products. Pictures, videos, exclusive offers











## **DETAILS**



#### **CRANE**

Taiwan LCD motherboard crane.



#### COIN SLOT

Coin acceptor special for unti-EMI.



#### STICKER

Sticker customization to make your machine more attractive; various sticker for different style.



#### CONSOLE

You can set the win rate and the coin you need for one play. Almost all the setting part can be done here.Error code can be shown on the LCD.



#### LEO LIGHT BOX

Led Light box adverising to make the display more beautiful; be helpful for brands promotion.

## SIZE



## **SCENE**



Game Amusement Equipment Co., Ltd.



+8613710779991





YOYO GAME-No. 278, Xin Road, Donghuan Street, Panyu District, Guangzhou, China