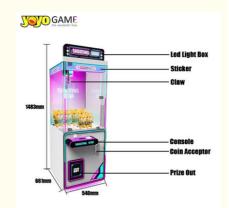

#### **CRANE**

Taiwan LCD motherboard crane.

#### COIN SLOT

Coin acceptor special for unti-EMI.

#### STICKER

Sticker customization to make your machine more attractive; various sticker for different style.

#### CONSOLE

You can set the win rate and the coin you need for one play. Almost all the setting part can be done here.Error code can be shown on the LCD.

#### LEO LIGHT BOX

Led Light box adverising to make the display more beautiful; be helpful for brands promotion.

## SIZE