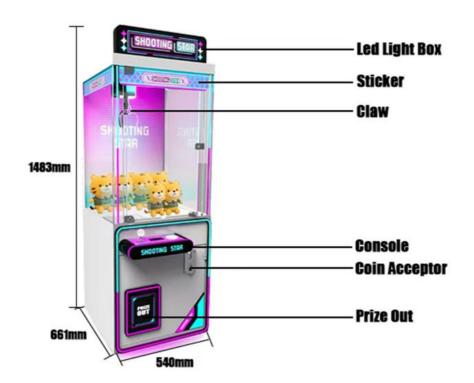

#### **CRANE**

Taiwan LCD motherboard crane.

#### COIN SLOT

Coin acceptor special for unti-EMI.

#### STICKER

Sticker customization to make your machine more attractive; various sticker for different style.

#### CONSOLE

You can set the win rate and the coin you need for one play. Almost all the setting part can be done here.Error code can be shown on the LCD.

#### LEO LIGHT BOX

Led Light box adverising to make the display more beautiful; be helpful for brands promotion.

## SIZE