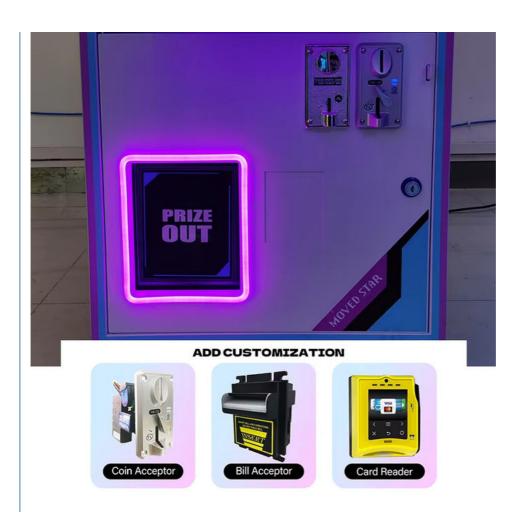

|                     |                                   |
| Operation            | Coin operated/Bill acceptor/Card reader/Credit card payment device                                                                                                                                 |                     |                                   |
| How to play          | <ol> <li>Put in the coins;</li> <li>Control the claw above the gift position;</li> <li>Press the button to catch the gift. If the gift is caught, take out the gift from the gift exit.</li> </ol> |                     |                                   |















The cabinet is light in weight and the base is added to prevent the machine from being pulled down to ensure safety



## Small Digital LED Screen

Adjustable strength claw or set it up as win every time

















#### Stable and smooth process

Integrated motherboard



#### System settings menu

Controllable parametersi

YOYO GAME CLAW MACHINE

### **Product Features**

ELECTRIC FAN





#### Four adjustable grip levels

Copyable music

# MORE STYLES TO RECOMMEND

Contact us for more information on our products. Pictures, videos, exclusive offers











## **DETAILS**



#### **CRANE**

Taiwan LCD motherboard crane.



#### COIN SLOT

Coin acceptor special for unti-EMI.



#### STICKER

Sticker customization to make your machine more attractive; various sticker for different style.



#### CONSOLE

You can set the win rate and the coin you need for one play. Almost all the setting part can b