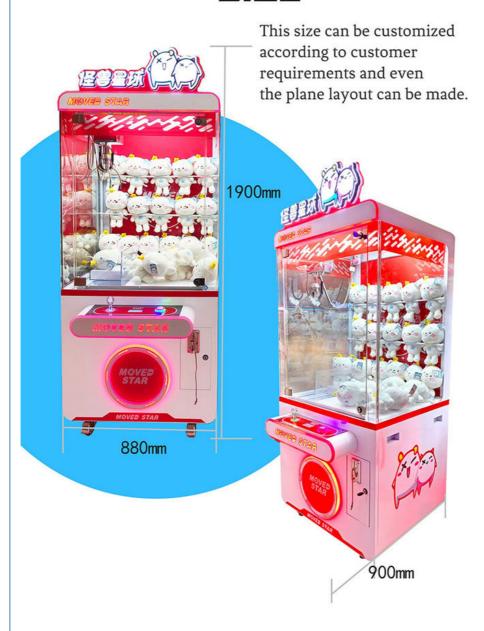

ettings menu

Controllable parametersi

YOYO GAME CLAW MACHINE

### **Product Features**

ELECTRIC FAN





#### Four adjustable grip levels

Copyable music

# MORE STYLES TO RECOMMEND

Contact us for more information on our products. Pictures, videos, exclusive offers











## **DETAILS**



#### **CRANE**

Taiwan LCD motherboard crane.



#### COIN SLOT

Coin acceptor special for unti-EMI.



#### STICKER

Sticker customization to make your machine more attractive; various sticker for different style.



#### CONSOLE

You can set the win rate and the coin you need for one play. Almost all the setting part can be done here.Error code can be shown on the LCD.



#### LEO LIGHT BOX

Led Light box adverising to make the display more beautiful; be helpful for brands promotion.

## SIZE



## **SCENE**



Game Amusement Equipment Co., Ltd.



+8613710779991





YOYO GAME-No. 278, Xin Road, Donghuan Street, Panyu District, Guangzhou, China