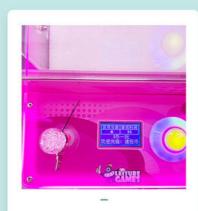

## Small Digital LED Screen

Adjustable strength claw or set it up as win every time

#### System settings menu

Controllable parametersi

YOYO GAME CLAW MACHINE

#### CONSOLE

You can set the win rate and the coin you need for one play. Almost all the setting part can be done here.Error code can be shown on the LCD.