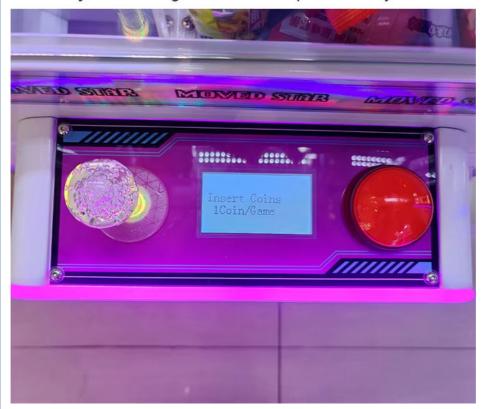

#### CONSOLE

You can set the win rate and the coin you need for one play. Almost all the setting part can be done here.Error code can be shown on the LCD.