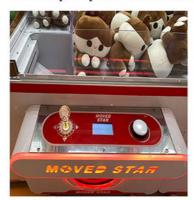

High Quality Arcade Machine Coin Operated Games 31 Inches Moved Star Toy Claw Crane Machine With Bill Acceptor

The cabinet is light in weight and the base is added to prevent the machine from being pulled down to ensure safety