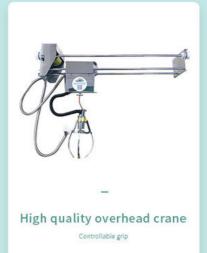

#### **CRANE**

Taiwan LCD motherboard crane.

The cabinet is light in weight and the base is added to prevent the machine from being pulled down to ensure safety