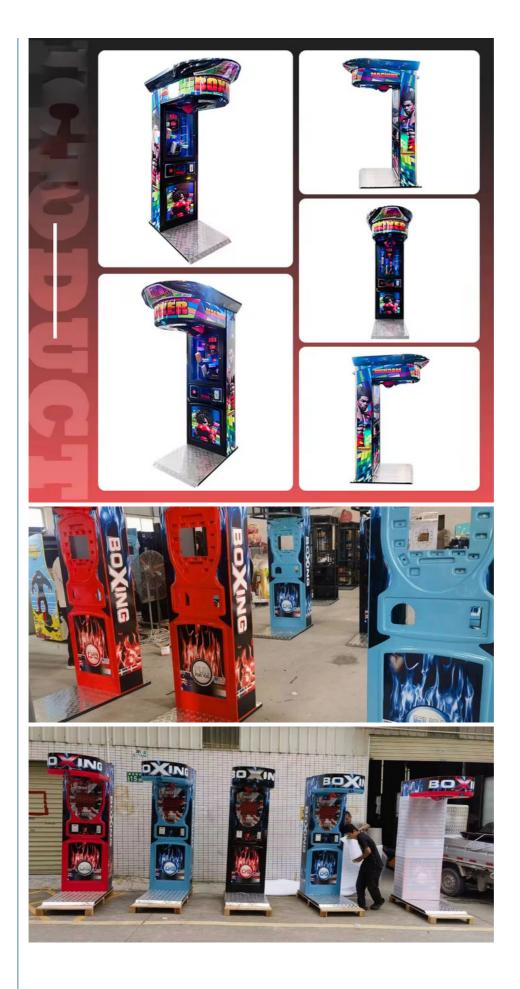

|
| Weight           | 500 KG                         |
| Size             | L3mxW3mxH3m                    |
| Certificate      | CE Certificate                 |
| Warranty         | 1 year                         |

## Packaging and delivery

| Selling Units:       | Single item   |
|----------------------|---------------|
| Single package size: | 70X117X220 cm |
| Single gross weight: | 50.000 kg     |





# Power75WVoltage110-220VWeight150Kg

## Factory in stock 10,000+ square meters of factory production area



# APPLICABLE PLACES

Suitable for shopping malls, supermarkets, playgrounds, KTV, bars, cinemas, cafes, leisure centers, theme park, doll claw crane machine shops, etc.





Shopping Mall



High-end Club



Amusement Park







Theme Parks







































Second Second