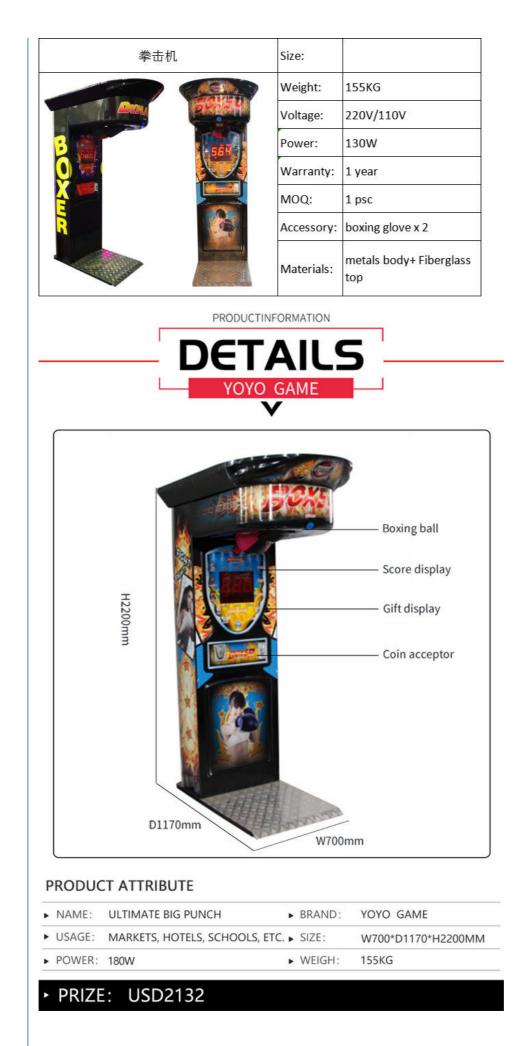

## **Product Specification**

- Game Options:
- Warranty:
- Weight:
- Material:
- Display:
- Coin Mechanism:
- Power Supply:
- Game Genres:
- Size:
- Color:
- Game Modes:
- Type:
- Highlight:

1 Year 150kg

Multiple

- Plastic/Metal
- LCD/LED Screen
- ism: Accepts Multiple Currencies
  - AC 110V/220V
    - Sports
    - Standard
    - Multi-color
    - Single/Double Player
    - Arcade Game Machine
      - coin operated basketball machine, boxers hitting punch machine, boxing game machine