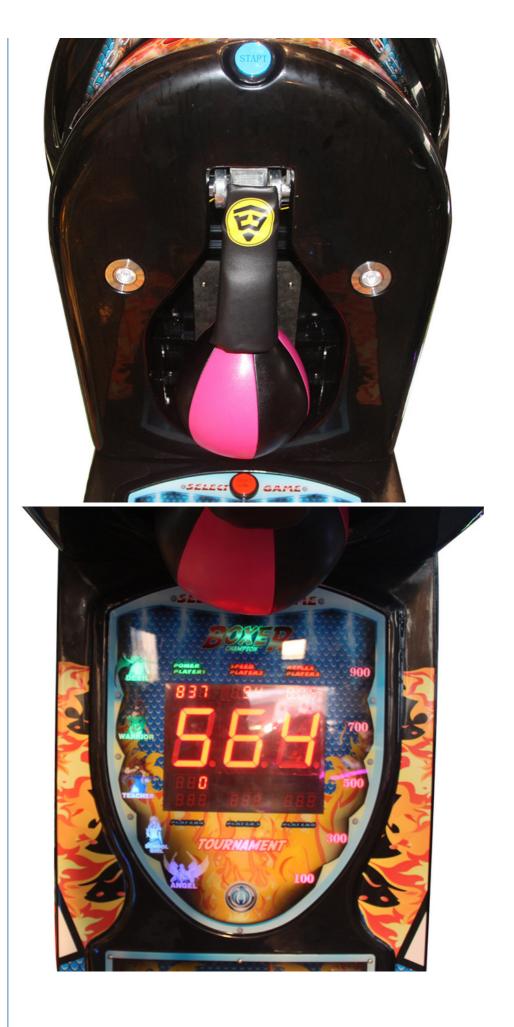

## **Product Specification**

- Game Options:
- Warranty:
- Weight:
- Material:
- Display:
- Coin Mechanism:
- Power Supply:
- Game Genres:
- Size:
- Color:
- Game Modes:
- Type:
- Highlight:

1 Year 150kg

Multiple

- Plastic/Metal
- LCD/LED Screen
- ism: Accepts Multiple Currencies
  - AC 110V/220V
    - Sports
    - Standard
    - Multi-color
    - Single/Double Player
    - Arcade Game Machine
      - coin operated basketball machine, boxers hitting punch machine, boxing game machine