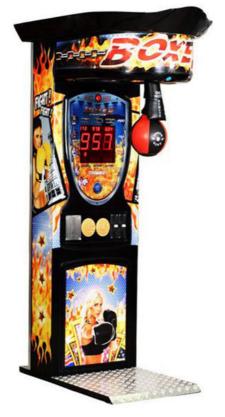

## Coin Operated Electronic Sport Punch Amp Kick Boxing Arcade Game Machine Fashionable For Eye-catching Display

# Coin Operated Electronic Sport Punch amp Kick Boxing Arcade Game Machine With Fashionable Design For Eye-catching Display

Latest Model Coin Operated Electronic Sport Punch&Kick Boxing Arcade Game Machine Price