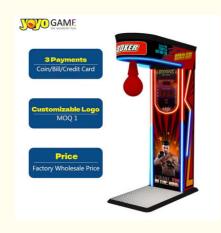

## Coin Operated Electronic Sport Punch Amp Kick Boxing Arcade Game Machine Fashionable For Eye-catching Display

## **Basic Information**

- Place of Origin:
- Brand Name:
- Minimum Order Quantity:
- Delivery Time:
- Payment Terms:
- Supply Ability:

Our Product Introduction

for more products please visit us on yoyogame-vendingmachine.com



China

L/C, D/A, D/P, T/T, Western Union, MoneyGram 100sets pre month



## **Product Specification**

- Game Options:
- Warranty:
- Weight:
- Material:
- Display:
- Coin Mechanism:
- Power Supply:
- Game Genres:
- Size:
- Color:
- Game Modes:
- Type:
- Highlight:

1 Year 150kg

Multiple

- Plastic/Metal
- LCD/LED Screen
- ism: Accepts Multiple Currencies
  - AC 110V/220V
    - Sports
    - Standard
    - Multi-color
    - Single/Double Player
    - Arcade Game Machine
      - coin operated basketball machine, boxers hitting punch machine, boxing game machine

## JOJO GAME

Different Style Customizable color and stickers



#### More Images



## **Product Description**

# Coin Operated Electronic Sport Punch amp Kick Boxing Arcade Game Machine With Fashionable Design For Eye-catching Display

Latest Model Coin Operated Electronic Sport Punch&Kick Boxing Arca