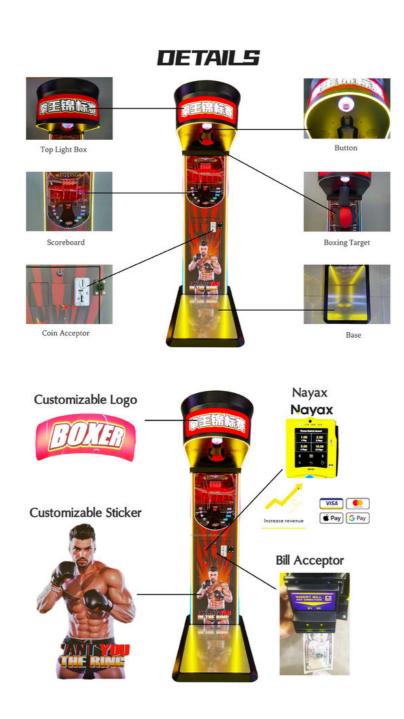

Multiple

- Plastic/Metal
- LCD/LED Screen
- ism: Accepts Multiple Currencies
  - AC 110V/220V
    - Sports
    - Standard
    - Multi-color
    - Single/Double Player
    - Arcade Game Machine
      - coin operated basketball machine, boxers hitting punch machine, boxing game machine

## JOJO GAME

Different Style Customizable color and stickers