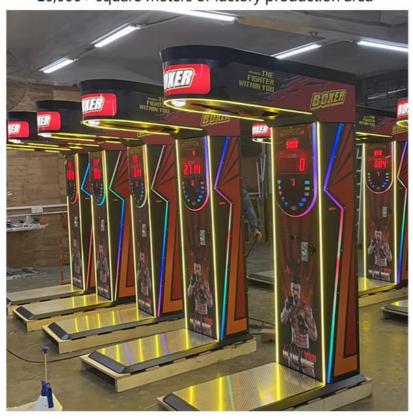

|
| Apperance        | Attractive and fashion,cartoon |
| Power            | 2000 W                         |
| Material         | Metal                          |
| Ground clearance | 2M+ Load                       |
| Player           | 1 Player                       |
| Weight           | 500 KG                         |
| Size             | L3mxW3mxH3m                    |
| Certificate      | CE Certificate                 |
| Warranty         | 1 year                         |

## Packaging and delivery

| Selling Units:       | Single item   |
|----------------------|---------------|
| Single package size: | 70X117X220 cm |
| Single gross weight: | 50.000 kg     |





# Power75WVoltage110-220VWeight150Kg

## Factory in stock 10,000+ square meters of factory production area



# APPLICABLE PLACES

Suitable for shopping malls, supermarkets, playgrounds, KTV, bars, cinemas, cafes, leisure centers, theme park, doll claw crane machine shops, etc.





Shopping Mall



High-end Club



Amusement Park







Theme Parks







































Second Second