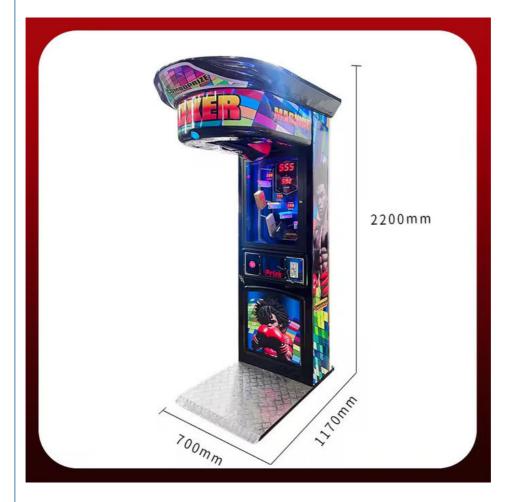

## **Product Specification**

- Game Options:
- Warranty:
- Weight:
- Material:
- Display:
- Coin Mechanism:
- Power Supply:
- Game Genres:
- Size:
- Color:
- Game Modes:
- Type:
- Highlight:

1 Year 150kg

Multiple

- Plastic/Metal
- LCD/LED Screen
- ism: Accepts Multiple Currencies
  - AC 110V/220V
    - Sports
    - Standard
    - Multi-color
    - Single/Double Player
    - Arcade Game Machine
      - coin operated basketball machine, boxers hitting punch machine, boxing game machine

## Packaging and delivery

| Selling Units:       | Single item   |
|----------------------|---------------|
| Single package size: | 70X117X220 cm |
| Single gross weight: | 50.000 kg     |