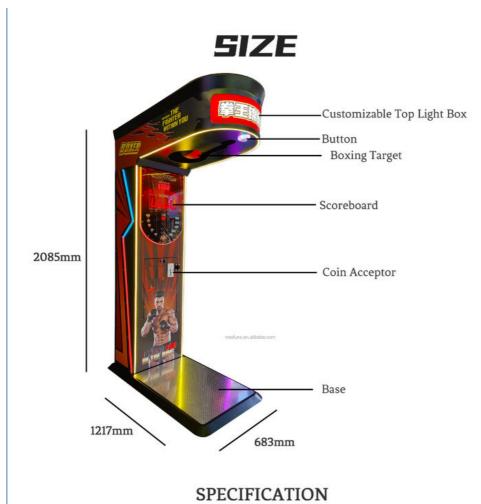

## **Product Specification**

- Game Options:
- Warranty:
- Weight:
- Material:
- Display:
- Coin Mechanism:
- Power Supply:
- Game Genres:
- Size:
- Color:
- Game Modes:
- Type:
- Highlight:

1 Year 150kg

Multiple

- Plastic/Metal
- LCD/LED Screen
- ism: Accepts Multiple Currencies
  - AC 110V/220V
    - Sports
    - Standard
    - Multi-color
    - Single/Double Player
    - Arcade Game Machine
      - coin operated basketball machine, boxers hitting punch machine, boxing game machine