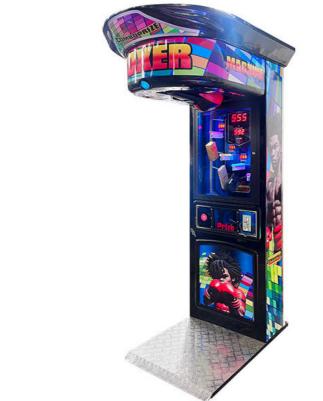

## Coin Operated Electronic Sport Punch Amp Kick Boxing Arcade Game Machine Fashionable For Eye-catching Display

# Coin Operated Electronic Sport Punch amp Kick Boxing Arcade Game Machine With Fashionable Design For Eye-catching Display

Latest Model Coin Operated Electronic Sport Punch&Kick Boxing Arcade Game Machine Price