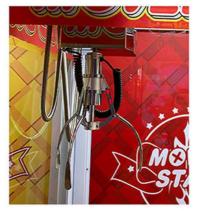

|                     |                                   |
| How to play          | 1. Put in the coins; 2. Control the claw above the gift position; 3. Press the button to catch the gift. If the gift is caught, take out the gift from the gift exit. |                     |                                   |









H:1900mm





































### Stable and smooth process

Integrated motherboard



### System settings menu

Controllable parametersi

YOYO GAME CLAW MACHINE

### **Product Features**

ELECTRIC FAN





### Four adjustable grip levels

Copyable music

# MORE STYLES TO RECOMMEND

Contact us for more information on our products. Pictures, videos, exclusive offers











## **DETAILS**



### **CRANE**

Taiwan LCD motherboard crane.



### COIN SLOT

Coin acceptor special for unti-EMI.



### STICKER

Sticker customization to make your machine more attractive; various sticker for different style.



### CONSOLE

You can set the win rate and the coin you need for one play. Almost all the setting part can be done here.Error code can be shown on the LCD.



### LEO LIGHT BOX

Led Light box adverising to make the display more beautiful; be helpful for brands promotion.

## SIZE



## **SCENE**



Game Amusement Equipment Co., Ltd.



+8613710779991





YOYO GAME-No. 278, Xin Road, Donghuan Street, Panyu District, Guangzhou, China