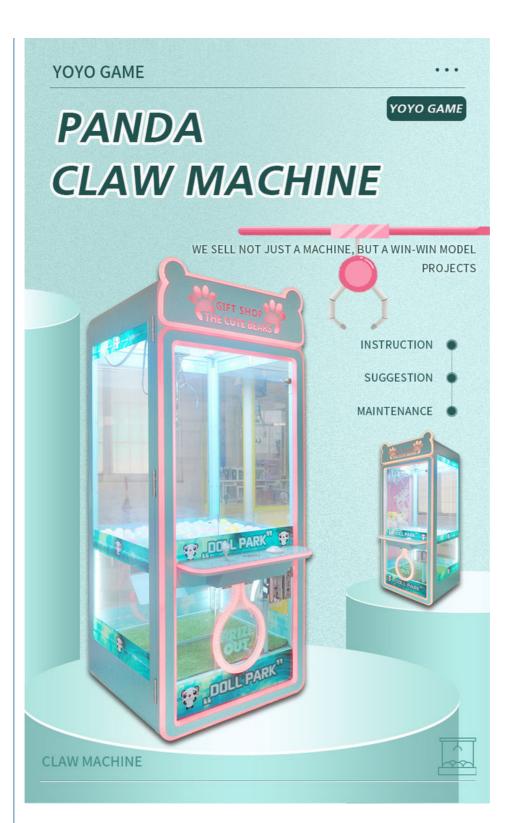

## Large Gift Machine Children 39 S Coin Operated Game City New Grab Claw Crane Machine

### Product Description

Large Equipment Gift Machine Coin Children 39 s Coin Operated Machine Game City New Grab Claw Crane Machine

New Transparent Claw Crane Machine Coin Operated Game Toy Vending Arcade Machine Metal Cabinet With Bill Acceptor