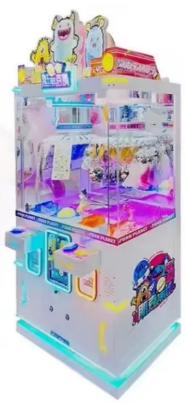

|
| Plug Type            | CN/TW/UK/EU/US/ITA/CH/ZA/AUS                                                                                                                                          |                     |                                   |
| Operation            | Coin operated/Bill acceptor/Card reader/Credit card payment device                                                                                                    |                     |                                   |
| How to play          | 1. Put in the coins; 2. Control the claw above the gift position; 3. Press the button to catch the gift. If the gift is caught, take out the gift from the gift exit. |                     |                                   |









H:1900mm





































### Stable and smooth process

Integrated motherboard



### System settings menu

Controllable parametersi

YOYO GAME CLAW MACHINE

### **Product Features**

ELECTRIC FAN





### Four adjustable grip levels

Copyable music

# MORE STYLES TO RECOMMEND

Contact us for more information on our products. Pictures, videos, exclusive offers











## **DETAILS**



### **CRANE**

Taiwan LCD motherboard crane.



### COIN SLOT

Coin acceptor special for unti-EMI.



### STICKER

Sticker customization to make your machine more attractive; various sticker for different style.



### CONSOLE

You can set the win rate and the coin you need for one play. Almost all the setting part can be done here.Error code can be shown on the LCD.



### LEO LIGHT BOX

Led Light b