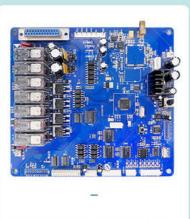

Type            | CN/TW/UK/EU/US/ITA/CH/ZA/AUS                                                                                                                                          |                     |                                   |
| Operation            | Coin operated/Bill acceptor/Card reader/Credit card payment device                                                                                                    |                     |                                   |
| How to play          | 1. Put in the coins; 2. Control the claw above the gift position; 3. Press the button to catch the gift. If the gift is caught, take out the gift from the gift exit. |                     |                                   |









H:1900mm





































### Stable and smooth process

Integrated motherboard



### System settings menu

Controllable parametersi

YOYO GAME CLAW MACHINE

### **Product Features**

ELECTRIC FAN





### Four adjustable grip levels

Copyable music

# MORE STYLES TO RECOMMEND

Contact us for more information on our products. Pictures, videos, exclusive offers











## **DETAILS**



### **CRANE**

Taiwan LCD motherboard crane.



### COIN SLOT

Coin acceptor special for unti-EMI.



### STICKER

Sticker customization to make your machine more attractive; various sticker for different style.



### CONSOLE

You can set the win rate and the coin you need for one play. Almost all the setting part can be done here.Error code can be shown on the LCD.



### LEO LIGHT BOX

Led Light box adverising to make the di