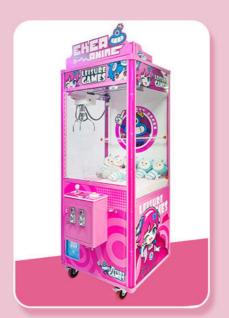

### **Products Description**

| Product Name         | Mini Claw Crane<br>Machine                                                                                                                                            | Model Number        | YYG-013                           |
|----------------------|-----------------------------------------------------------------------------------------------------------------------------------------------------------------------|---------------------|-----------------------------------|
| Туре                 | Toy game machine                                                                                                                                                      | Material            | matal                             |
| Product<br>Dimension | 80*85*185CM                                                                                                                                                           | Color               | Yellow/Blue/Orange/Pink/Mini Blue |
| Operating<br>Power   | 15W                                                                                                                                                                   | Voltage             | 110/220V                          |
| Packaging Size       | 85*90*195CM                                                                                                                                                           | Packaging<br>Weight | 150Kgs                            |
| Suitable for         | Amusement Game Center, Arcade Game Center, Shopping Mall                                                                                                              |                     |                                   |
| Plug Type            | CN/TW/UK/EU/US/ITA/CH/ZA/AUS                                                                                                                                          |                     |                                   |
| Operation            | Coin operated/Bill acceptor/Card reader/Credit card payment device                                                                                                    |                     |                                   |
| How to play          | 1. Put in the coins; 2. Control the claw above the gift position; 3. Press the button to catch the gift. If the gift is caught, take out the gift from the gift exit. |                     |                                   |