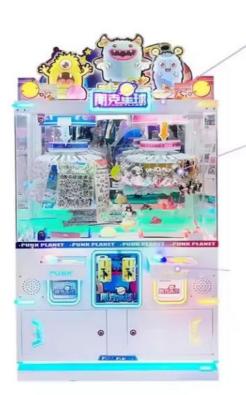

## Large Gift Machine Children 39 S Coin Operated Game City New Grab Claw Crane Machine

### Product Description

Large Equipment Gift Machine Coin Children 39 s Coin Operated Machine Game City New Grab Claw Crane Machine

New Transparent Claw Crane Machine Coin Operated Game Toy Vending Arcade Machine Metal Cabinet With Bill Acceptor

High Quality Arcade Machine Coin Operated Games 31 Inches Moved Star Toy Claw Crane Machine With Bill Acceptor

### **Products Description**

| Product Name         | Mini Claw Crane<br>Machine                                                                                                                                            | Model Number        | YYG-013                           |
|----------------------|-----------------------------------------------------------------------------------------------------------------------------------------------------------------------|---------------------|-----------------------------------|
| Туре                 | Toy game machine                                                                                                                                                      | Material            | matal                             |
| Product<br>Dimension | 80*85*185CM                                                                                                                                                           | Color               | Yellow/Blue/Orange/Pink/Mini Blue |
| Operating<br>Power   | 15W                                                                                                                                                                   | Voltage             | 110/220V                          |
| Packaging Size       | 85*90*195CM                                                                                                                                                           | Packaging<br>Weight | 150Kgs                            |
| Suitable for         | Amusement Game Center, Arcade Game Center, Shopping Mall                                                                                                              |                     |                                   |
| Plug Type            | CN/TW/UK/EU/US/ITA/CH/ZA/AUS                                                                                                                                          |                     |                                   |
| Operation            | Coin operated/Bill acceptor/Card reader/Credit card payment device                                                                                                    |                     |                                   |
| How to play          | 1. Put in the coins; 2. Control the claw above the gift position; 3. Press the button to catch the gift. If the gift is caught, take out the gift from the gift exit. |                     |                                   |