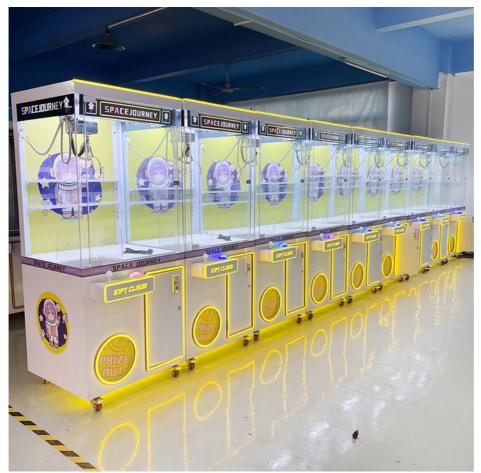

### More Images

### Product Description

Large Equipment Gift Machine Coin Children 39 s Coin Operated Machine Game City New Grab Claw Crane Machine

New Transparent Claw Crane Machine Coin Operated Game Toy Vending Arcade Machine Metal Cabinet With Bill Acceptor

High Quality Arcade Machine Coin Operated Games 31 Inches Moved Star Toy Claw Crane Machine With Bill Acceptor