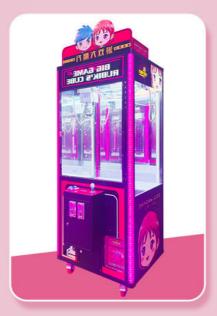

## Large Gift Machine Children 39 S Coin Operated Game City New Grab Claw Crane Machine

### Product Description

Large Equipment Gift Machine Coin Children 39 s Coin Operated Machine Game City New Grab Claw Crane Machine

New Transparent Claw Crane Machine Coin Operated Game Toy Vending Arcade Machine Metal Cabinet With Bill Acceptor

High Quality Arcade Machine Coin Operated Games 31 Inches Moved Star Toy Claw Crane Machine With Bill Acceptor