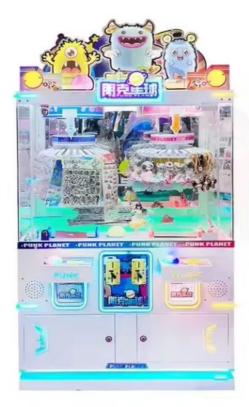

|
| Plug Type            | CN/TW/UK/EU/US/ITA/CH/ZA/AUS                                                                                                                                          |                     |                                   |
| Operation            | Coin operated/Bill acceptor/Card reader/Credit card payment device                                                                                                    |                     |                                   |
| How to play          | 1. Put in the coins; 2. Control the claw above the gift position; 3. Press the button to catch the gift. If the gift is caught, take out the gift from the gift exit. |                     |                                   |









H:1900mm





































### Stable and smooth process

Integrated motherboard



### System settings menu

Controllable parametersi

YOYO GAME CLAW MACHINE

### **Product Features**

ELECTRIC FAN





### Four adjustable grip levels

Copyable music

# MORE STYLES TO RECOMMEND

Contact us for more information on our products. Pictures, videos, exclusive offers











## **DETAILS**



### **CRANE**

Taiwan LCD motherboard crane.



### COIN SLOT

Coin acceptor special for unti-EMI.



### STICKER

Sticker customization to make your machine more attractive; various sticker for different style.



### CONSOLE

You can set the win rate and the coin you need for one play. Almost all the setting part can be done here.Error code can be shown on the LCD.



### LEO LIGHT BOX

Led Light