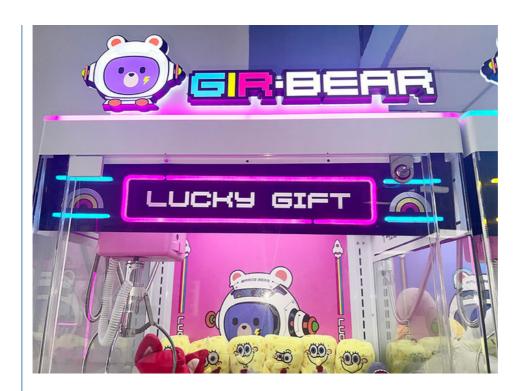

### LEO LIGHT BOX

Led Light box adverising to make the display more beautiful; be helpful for brands promotion.