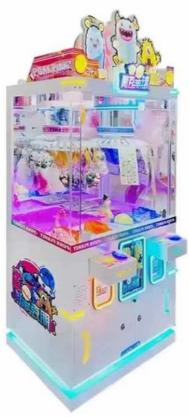

|
| Plug Type            | CN/TW/UK/EU/US/ITA/CH/ZA/AUS                                                                                                                                          |                     |                                   |
| Operation            | Coin operated/Bill acceptor/Card reader/Credit card payment device                                                                                                    |                     |                                   |
| How to play          | 1. Put in the coins; 2. Control the claw above the gift position; 3. Press the button to catch the gift. If the gift is caught, take out the gift from the gift exit. |                     |                                   |









H:1900mm





































### Stable and smooth process

Integrated motherboard



### System settings menu

Controllable parametersi

YOYO GAME CLAW MACHINE

### **Product Features**

ELECTRIC FAN





### Four adjustable grip levels

Copyable music

# MORE STYLES TO RECOMMEND

Contact us for more information on our products. Pictures, videos, exclusive offers











## **DETAILS**



### **CRANE**

Taiwan LCD motherboard crane.



### COIN SLOT

Coin acceptor special for unti-EMI.



### STICKER

Sticker customization to make your machine more attractive; various sticker for different style.



### CONSOLE

You can set the win rate and the coin you need for one play. Almost all the setting part can be done here.Error code can be shown on the LCD.



### LEO LIGHT BOX

Led Lig