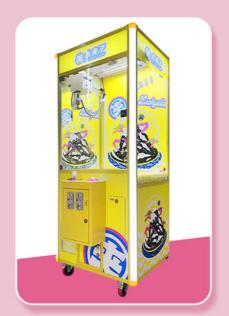

### **Products Description**

| Product Name         | Mini Claw Crane<br>Machine                                                                                                                                            | Model Number        | YYG-013                           |
|----------------------|-----------------------------------------------------------------------------------------------------------------------------------------------------------------------|---------------------|-----------------------------------|
| Туре                 | Toy game machine                                                                                                                                                      | Material            | matal                             |
| Product<br>Dimension | 80*85*185CM                                                                                                                                                           | Color               | Yellow/Blue/Orange/Pink/Mini Blue |
| Operating<br>Power   | 15W                                                                                                                                                                   | Voltage             | 110/220V                          |
| Packaging Size       | 85*90*195CM                                                                                                                                                           | Packaging<br>Weight | 150Kgs                            |
| Suitable for         | Amusement Game Center, Arcade Game Center, Shopping Mall                                                                                                              |                     |                                   |
| Plug Type            | CN/TW/UK/EU/US/ITA/CH/ZA/AUS                                                                                                                                          |                     |                                   |
| Operation            | Coin operated/Bill acceptor/Card reader/Credit card payment device                                                                                                    |                     |                                   |
| How to play          | 1. Put in the coins; 2. Control the claw above the gift position; 3. Press the button to catch the gift. If the gift is caught, take out the gift from the gift exit. |                     |                                   |