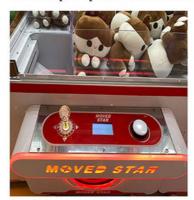

High Quality Arcade Machine Coin Operated Games 31 Inches Moved Star Toy Claw Crane Machine With Bill Acceptor

### CONSOLE

You can set the win rate and the coin you need for one play. Almost all the setting part can be done here.Error code can be shown on the LCD.