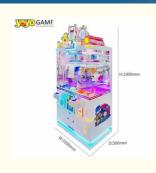

## Large Gift Machine Children 39 S Coin Operated Game City New Grab Claw Crane Machine

### **Basic Information**

Place of Origin: ChinaBrand Name: yoyogame

Minimum Order Quantity:

• Delivery Time: 7 work days

• Payment Terms: L/C, D/A, D/P, T/T, Western Union,

MoneyGram

Supply Ability: 500sets pre month



### **Product Specification**

• Sound: Yes

Usage: Theme Park
Power: 180w
Warranty: 1 Year
Prize Capacity: 100-150

Key Word: Toy Claw Machines , Toy Grabber Machine

Material: Metal/Plastic

Availability: Commercial Use/Entertainment
 Item: Coin Op Arcade Machine
 Type: Toy Crane Machine

Suitable Doll Size: 7-9 Inches

• Version: Claw Crane Machine

Condition: Brand New

Item Name: Coin Operated Gift Machine

• Language: English /Chinese





### More Images



### Product Description

Large Equipment Gift Machine Coin Children 39 s Coin Operated Machine Game City New Grab Claw Crane Machine

New Transparent Claw Crane Machine Coin Operated Game Toy Vending Arcade Machine Metal Cabinet With Bill Acceptor

High Quality Arcade Machine Coin Operated Games 31 Inches Moved Star Toy Claw Crane Machine With Bill Acceptor

### **Products Description**

| Product Name         | Mini Claw Crane<br>Machine                                                                                                                                            | Model Number        | YYG-013                           |
|----------------------|------------------------------------------------------------------------------------------------------------------------------------