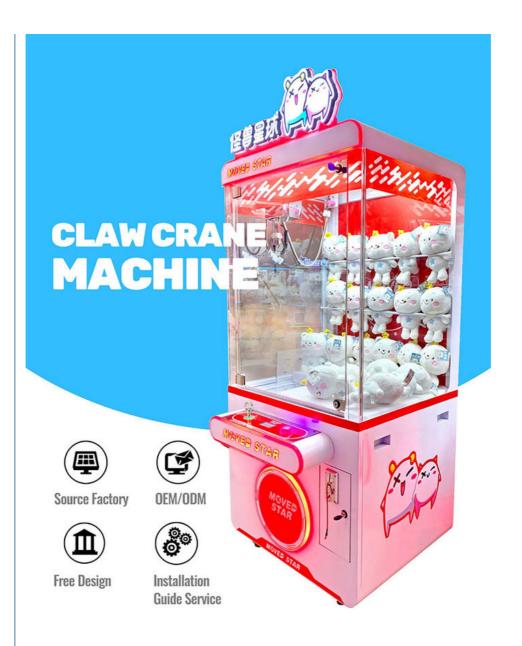

High Quality Arcade Machine Coin Operated Games 31 Inches Moved Star Toy Claw Crane Machine With Bill Acceptor

# MORE STYLES TO RECOMMEND

Contact us for more information on our products. Pictures, videos, exclusive offers