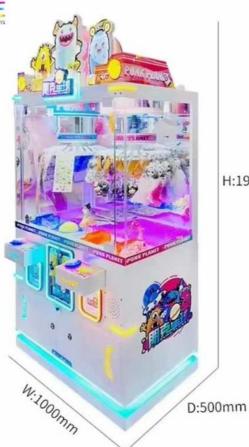

|                                   |
| Plug Type            | CN/TW/UK/EU/US/ITA/CH/ZA/AUS                                                                                                                                          |                     |                                   |
| Operation            | Coin operated/Bill acceptor/Card reader/Credit card payment device                                                                                                    |                     |                                   |
| How to play          | 1. Put in the coins; 2. Control the claw above the gift position; 3. Press the button to catch the gift. If the gift is caught, take out the gift from the gift exit. |                     |                                   |









H:1900mm





































### Stable and smooth process

Integrated motherboard



### System settings menu

Controllable parametersi

YOYO GAME CLAW MACHINE

### **Product Features**

ELECTRIC FAN





### Four adjustable grip levels

Copyable music

# MORE STYLES TO RECOMMEND

Contact us for more information on our products. Pictures, videos, exclusive offers











## **DETAILS**



### **CRANE**

Taiwan LCD motherboard crane.



### COIN SLOT

Coin acceptor special for unti-EMI.



### STICKER

Sticker customization to make your machine more attractive; various sticker for different style.



### CONSOLE

You can set the win rate and the coin you need for one play. Almost all the setting part can be done here.Error code can be shown on the LCD.



### LEO LIGH