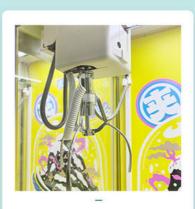

|                                   |
| Operation            | Coin operated/Bill acceptor/Card reader/Credit card payment device                                                                                                                                 |                     |                                   |
| How to play          | <ol> <li>Put in the coins;</li> <li>Control the claw above the gift position;</li> <li>Press the button to catch the gift. If the gift is caught, take out the gift from the gift exit.</li> </ol> |                     |                                   |



























### Stable and smooth process

Integrated motherboard



### System settings menu

Controllable parametersi

YOYO GAME CLAW MACHINE

### **Product Features**

ELECTRIC FAN





### Four adjustable grip levels

Copyable music

# MORE STYLES TO RECOMMEND

Contact us for more information on our products. Pictures, videos, exclusive offers











## **DETAILS**



### **CRANE**

Taiwan LCD motherboard crane.



### COIN SLOT

Coin acceptor special for unti-EMI.



### STICKER

Sticker customization to make your machine more attractive; various sticker for different style.



### CONSOLE

You can set the win rate and the coin you need for one play. Almost all the setting part can be done here.Error code can be shown on the LCD.



### LEO LIGHT BOX

Led Light box adverising to make the display more beautiful; be helpful for brands promotion.

# SIZE



## **SCENE**



Game Amusement Equipment Co., Ltd.



+8613710779991





YOYO GAME-No. 278, Xin Road, Donghuan