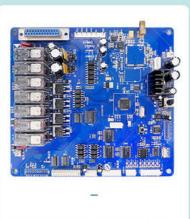

|                     |                                   |
| Operation            | Coin operated/Bill acceptor/Card reader/Credit card payment device                                                                                                                                 |                     |                                   |
| How to play          | <ol> <li>Put in the coins;</li> <li>Control the claw above the gift position;</li> <li>Press the button to catch the gift. If the gift is caught, take out the gift from the gift exit.</li> </ol> |                     |                                   |



























### Stable and smooth process

Integrated motherboard



### System settings menu

Controllable parametersi

YOYO GAME CLAW MACHINE

### **Product Features**

ELECTRIC FAN





### Four adjustable grip levels

Copyable music

# MORE STYLES TO RECOMMEND

Contact us for more information on our products. Pictures, videos, exclusive offers











## **DETAILS**



### **CRANE**

Taiwan LCD motherboard crane.



### COIN SLOT

Coin acceptor special for unti-EMI.



### STICKER

Sticker customization to make your machine more attractive; various sticker for different style.



### CONSOLE

You can set the win rate and the coin you need for one play. Almost all the setting part can be done here.Error code can be shown on the LCD.



### LEO LIGHT BOX

Led Light box adverising to make the di