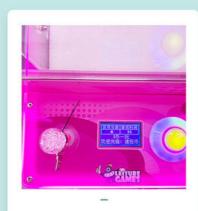

|                     |                                   |
| Operation            | Coin operated/Bill acceptor/Card reader/Credit card payment device                                                                                                                                 |                     |                                   |
| How to play          | <ol> <li>Put in the coins;</li> <li>Control the claw above the gift position;</li> <li>Press the button to catch the gift. If the gift is caught, take out the gift from the gift exit.</li> </ol> |                     |                                   |



























### Stable and smooth process

Integrated motherboard



### System settings menu

Controllable parametersi

YOYO GAME CLAW MACHINE

### **Product Features**

ELECTRIC FAN





### Four adjustable grip levels

Copyable music

# MORE STYLES TO RECOMMEND

Contact us for more information on our products. Pictures, videos, exclusive offers











## **DETAILS**



### **CRANE**

Taiwan LCD motherboard crane.



### COIN SLOT

Coin acceptor special for unti-EMI.



### STICKER

Sticker customization to make your machine more attractive; various sticker for different style.



### CONSOLE

You can set the win rate and the coin you need for one play. Almost all the setting part can be done here.Error code can be shown on the LCD.



### LEO LIGHT BOX

Led Light box adverising to make the display more beautiful; be helpful for brands promotion.

#