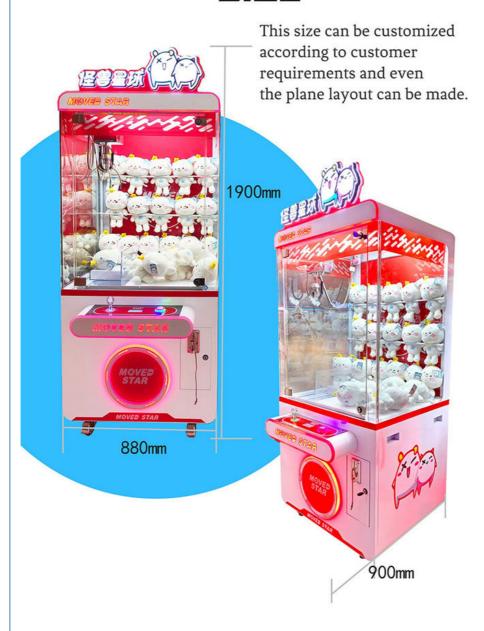

ystem settings menu

Controllable parametersi

YOYO GAME CLAW MACHINE

### **Product Features**

ELECTRIC FAN





### Four adjustable grip levels

Copyable music

# MORE STYLES TO RECOMMEND

Contact us for more information on our products. Pictures, videos, exclusive offers











## **DETAILS**



### **CRANE**

Taiwan LCD motherboard crane.



### COIN SLOT

Coin acceptor special for unti-EMI.



### STICKER

Sticker customization to make your machine more attractive; various sticker for different style.



### CONSOLE

You can set the win rate and the coin you need for one play. Almost all the setting part can be done here.Error code can be shown on the LCD.



### LEO LIGHT BOX

Led Light box adverising to make the display more beautiful; be helpful for brands promotion.

# SIZE



## **SCENE**



Game Amusement Equipment Co., Ltd.



+8613710779991





YOYO GAME-No. 278, Xin Road, Donghuan Street, Panyu District, Guangzhou, China