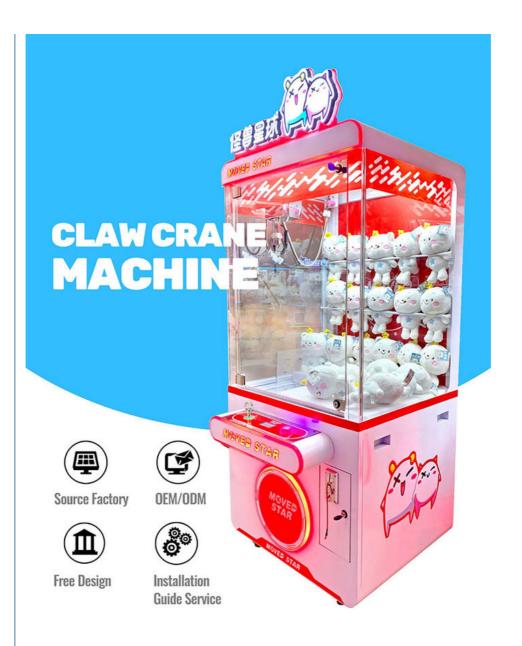

### Arcade Claw Game Machine Crazy Toy 3 Crane Game Mesin Capit Boneka Vending Machine

### **Product Description**

Arcade Claw Game Machine Crazy Toy 3 Crane Game Mesin Capit Boneka Vending Machine

New Transparent Claw Crane Machine Coin Operated Game Toy Vending Arcade Machine Metal Cabinet With Bill Acceptor

High Quality Arcade Machine Coin Operated Games 31 Inches Moved Star Toy Claw Crane Machine With Bill Acceptor

### **Products Description**

| Product Name         | Mini Claw Crane<br>Machine                                                                                                                                                                         | Model Number        | YYG-013                           |
|----------------------|----------------------------------------------------------------------------------------------------------------------------------------------------------------------------------------------------|---------------------|-----------------------------------|
| Туре                 | Toy game machine                                                                                                                                                                                   | Material            | matal                             |
| Product<br>Dimension | 80*85*185CM                                                                                                                                                                                        | Color               | Yellow/Blue/Orange/Pink/Mini Blue |
| Operating<br>Power   | 15W                                                                                                                                                                                                | Voltage             | 110/220V                          |
| Packaging Size       | 85*90*195CM                                                                                                                                                                                        | Packaging<br>Weight | 150Kgs                            |
| Suitable for         | Amusement Game Center, Arcade Game Center, Shopping Mall                                                                                                                                           |                     |                                   |
| Plug Type            | CN/TW/UK/EU/US/ITA/CH/ZA/AUS                                                                                                                                                                       |                     |                                   |
| Operation            | Coin operated/Bill acceptor/Card reader/Credit card payment device                                                                                                                                 |                     |                                   |
| How to play          | <ol> <li>Put in the coins;</li> <li>Control the claw above the gift position;</li> <li>Press the button to catch the gift. If the gift is caught, take out the gift from the gift exit.</li> </ol> |                     |                                   |