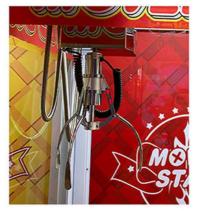

|                     |                                   |
| How to play          | <ol> <li>Put in the coins;</li> <li>Control the claw above the gift position;</li> <li>Press the button to catch the gift. If the gift is caught, take out the gift from the gift exit.</li> </ol> |                     |                                   |



























### Stable and smooth process

Integrated motherboard



### System settings menu

Controllable parametersi

YOYO GAME CLAW MACHINE

### **Product Features**

ELECTRIC FAN





### Four adjustable grip levels

Copyable music

# MORE STYLES TO RECOMMEND

Contact us for more information on our products. Pictures, videos, exclusive offers











## **DETAILS**



### **CRANE**

Taiwan LCD motherboard crane.



### COIN SLOT

Coin acceptor special for unti-EMI.



### STICKER

Sticker customization to make your machine more attractive; various sticker for different style.



### CONSOLE

You can set the win rate and the coin you need for one play. Almost all the setting part can be done here.Error code can be shown on the LCD.



### LEO LIGHT BOX

Led Light box adverising to make the display more beautiful; be helpful for brands promotion.

# SIZE



## **SCENE**



Game Amusement Equipment Co., Ltd.



+8613710779991





YOYO GAME-No. 278, Xin Road, Donghuan Street, Panyu District, Guangzhou, China