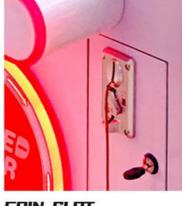

|                     |                                   |
| How to play          | <ol> <li>Put in the coins;</li> <li>Control the claw above the gift position;</li> <li>Press the button to catch the gift. If the gift is caught, take out the gift from the gift exit.</li> </ol> |                     |                                   |



























### Stable and smooth process

Integrated motherboard



### System settings menu

Controllable parametersi

YOYO GAME CLAW MACHINE

### **Product Features**

ELECTRIC FAN





### Four adjustable grip levels

Copyable music

# MORE STYLES TO RECOMMEND

Contact us for more information on our products. Pictures, videos, exclusive offers











## **DETAILS**



### **CRANE**

Taiwan LCD motherboard crane.



### COIN SLOT

Coin acceptor special for unti-EMI.



### STICKER

Sticker customization to make your machine more attractive; various sticker for different style.



### CONSOLE

You can set the win rate and the coin you need for one play. Almost all the setting part can be done here.Error code can be shown on the LCD.



### LEO LIGHT BOX

Led Light box adverising to make the display more beautiful; be helpful for brands promotion.

# SIZE



## **SCENE**



Game Amusement Equipment Co., Ltd.



+8613710779991





YOYO GAME-No. 278, Xin Road, Donghuan Street, Panyu District, Guangzhou, China