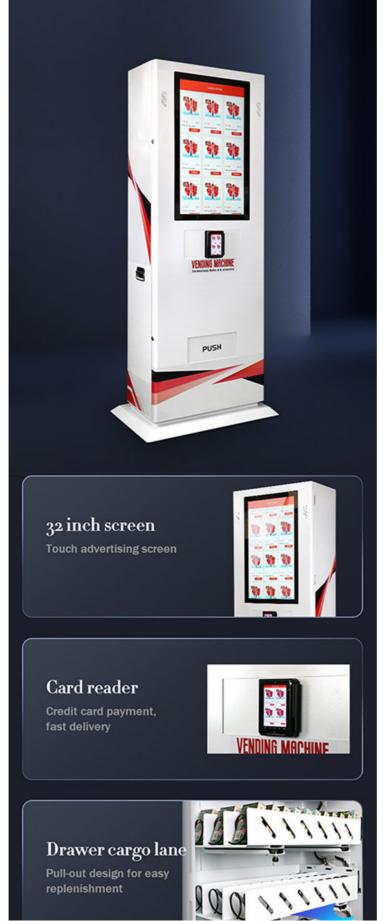

#### **Product Specification**

- Machine Type:
- Payment Method:
- Produxt Name:
- Single Gross Weight:
- Size:
- Storage Capacity:
- Voltage:
- Warranty:
- Wifi Standard:
- Highlight:

#### Automatic

- Cash, Credit/Debit Cards, Mobile Payments Vending Machine
- 70kg
- H1900\*D795 \*W455 Mm
- 288 Pcs
- 220/110 V 50/60
- 1 Year Limited Warranty
- Wireless, 2.4G & 5G, 802.11ac/b/g/n
  - Automatic Cigarette Tobacco Pot Vending Machine
  - , Cigarette Tobacco Pot Vending Machine, Id Card Reader Vending Machine

#### **Product Description**

| Product Name  | Vending machine                                           |
|---------------|-----------------------------------------------------------|
| Warranty      | 1 Year                                                    |
| Material      | Metal Steel                                               |
| Weight        | 70kg                                                      |
| Dimension     | H1900*D795 *W455 mm                                       |
| Application   | Subway Station, Shopping Mall, Hotel, School, Public Area |
| Capacity      | 288pcs                                                    |
| Dispense Type | Spiral Spring Draw Out                                    |