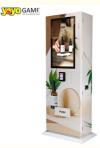

#### **Product Specification**

- Machine Type:
- Payment Method:
- Produxt Name:
- Single Gross Weight:
- Size:
- Storage Capacity:
- Voltage:
- Warranty:
- Wifi Standard:
- Highlight:

#### Automatic

- Cash, Credit/Debit Cards, Mobile Payments Vending Machine
- 70kg
- H1900\*D795 \*W455 Mm
- 288 Pcs
- 220/110 V 50/60
- 1 Year Limited Warranty
- Wireless, 2.4G & 5G, 802.11ac/b/g/n
  - Automatic Cigarette Tobacco Pot Vending Machine
  - , Cigarette Tobacco Pot Vending Machine, Id Card Reader Vending Machine

#### **Product Description**

| Product Name  | Vending machine                                           |
|---------------|-----------------------------------------------------------|
| Warranty      | 1 Year                                                    |
| Material      | Metal Steel                                               |
| Weight        | 70kg                                                      |
| Dimension     | H1900*D795 *W455 mm                                       |
| Application   | Subway Station, Shopping Mall, Hotel, School, Public Area |
| Capacity      | 288pcs                                                    |
| Dispense Type | Spiral Spring Draw Out                                    |