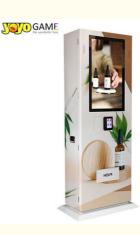

#### **Product Specification**

- Machine Type:
- Payment Method:
- Produxt Name:
- Single Gross Weight:
- Size:
- Storage Capacity:
- Voltage:
- Warranty:
- Wifi Standard:
- Highlight:

#### Automatic

- Cash, Credit/Debit Cards, Mobile Payments Vending Machine
- 70kg
- H1900\*D795 \*W455 Mm
- 288 Pcs
- 220/110 V 50/60
- 1 Year Limited Warranty
- Wireless, 2.4G & 5G, 802.11ac/b/g/n
  - Automatic Cigarette Tobacco Pot Vending Machine
  - , Cigarette Tobacco Pot Vending Machine, Id Card Reader Vending Machine

#### **Product Description**

| Product Name  | Vending machine                                           |
|---------------|-----------------------------------------------------------|
| Warranty      | 1 Year                                                    |
| Material      | Metal Steel                                               |
| Weight        | 70kg                                                      |
| Dimension     | H1900*D795 *W455 mm                                       |
| Application   | Subway Station, Shopping Mall, Hotel, School, Public Area |
| Capacity      | 288pcs                                                    |
| Dispense Type | Spiral Spring Draw Out                                    |