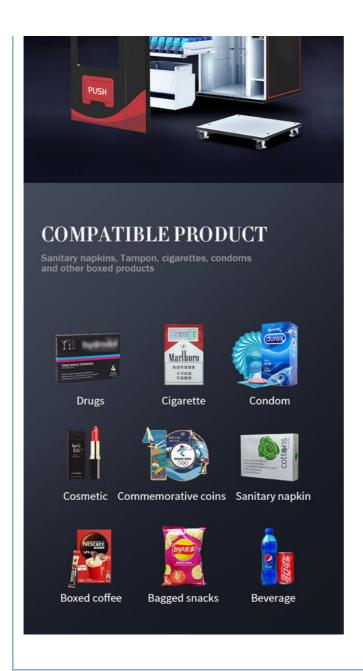

## **Product Description**

| Free Standing Large Capacity Credit Card Cash Payment Pharmacy Vending Machine For CBD |                                                           |
|----------------------------------------------------------------------------------------|-----------------------------------------------------------|
| Product Name                                                                           | Vending machine                                           |
| Warranty                                                                               | 1 Year                                                    |
| Material                                                                               | Metal Steel                                               |
| Weight                                                                                 | 95 kg                                                     |
| Dimension                                                                              | 1950*800*800mm                                            |
| Application                                                                            | Subway Station, Shopping Mall, Hotel, School, Public Area |
| Capacity                                                                               | 216 pcs                                                   |
| Dispense Type                                                                          | Spiral Spring Draw Out                                    |