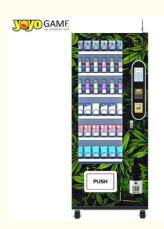

# Free Standing Large Capacity Credit Card Cash Payment Pharmacy Vending **Machine For CBD**

#### **Product Specification**

. Machine Type: Automatic

Payment Method: Cash, Credit/Debit Cards, Mobile Payments

• Produxt Name: Vending Machine

95kg • Single Gross Weight:

· Size: 1950\*800\*800mm

216 Pcs • Storage Capacity:

## **Product Description**

| Free Standing Large Capacity Credit Card Cash Payment Pharmacy Vending Machine For CBD |                                                           |
|----------------------------------------------------------------------------------------|-----------------------------------------------------------|
| Product Name                                                                           | Vending machine                                           |
| Warranty                                                                               | 1 Year                                                    |
| Material                                                                               | Metal Steel                                               |
| Weight                                                                                 | 95 kg                                                     |
| Dimension                                                                              | 1950*800*800mm                                            |
| Application                                                                            | Subway Station, Shopping Mall, Hotel, School, Public Area |
| Capacity                                                                               | 216 pcs                                                   |
| Dispense Type                                                                          | Spiral Spring Draw Out                                    |