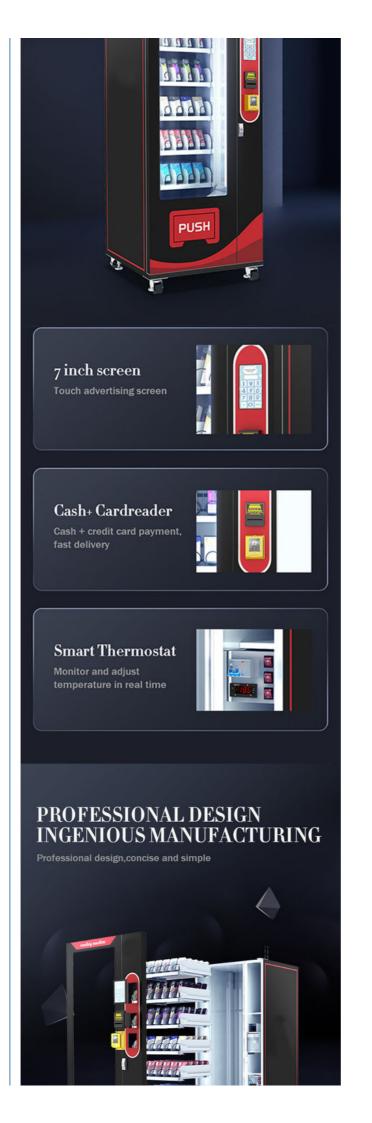

#### **Product Specification**

. Machine Type: Automatic

Payment Method: Cash, Credit/Debit Cards, Mobile Payments

• Produxt Name: Vending Machine

95kg • Single Gross Weight:

· Size: 1950\*800\*800mm

216 Pcs • Storage Capacity:

220/110 V 50/60 · Voltage:

1 Year Limited Warranty Warranty:

. Wifi Standard: Wireless, 2.4G & 5G, 802.11ac/b/g/n

Highlight: Free Standing Pharmacy Vending Machine, Large Capacity Pharmacy Vending Machine,