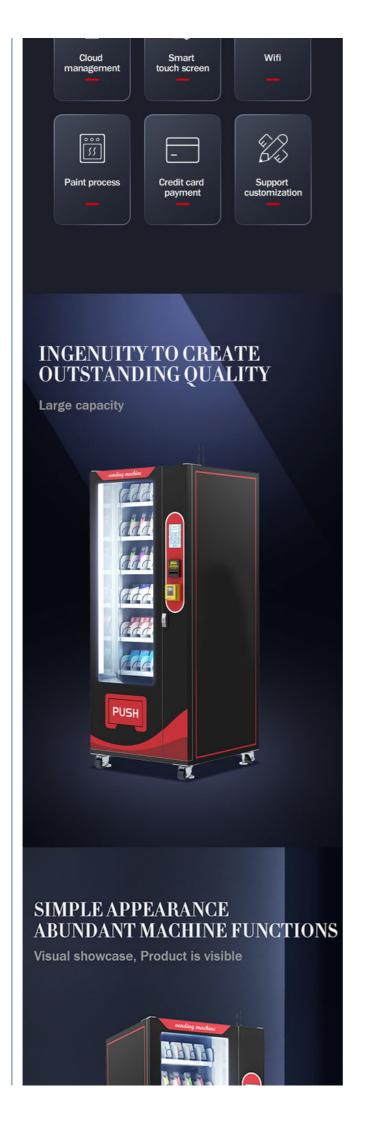

#### **Product Specification**

. Machine Type: Automatic

Payment Method: Cash, Credit/Debit Cards, Mobile Payments

• Produxt Name: Vending Machine

95kg • Single Gross Weight:

· Size: 1950\*800\*800mm

216 Pcs • Storage Capacity:

220/110 V 50/60 · Voltage:

1 Year Limited Warranty Warranty:

. Wifi Standard: Wireless, 2.4G & 5G, 802.11ac/b/g/n

Highlight: Free Standing Pharmacy Vending Machine, Large Capacity Pharmacy Vending Machine,

## **Product Description**

| Free Standing Large Capacity Credit Card Cash Payment Pharmacy Vending Machine For CBD |                                                           |
|----------------------------------------------------------------------------------------|-----------------------------------------------------------|
| Product Name                                                                           | Vending machine                                           |
| Warranty                                                                               | 1 Year                                                    |
| Material                                                                               | Metal Steel                                               |
| Weight                                                                                 | 95 kg                                                     |
| Dimension                                                                              | 1950*800*800mm                                            |
| Application                                                                            | Subway Station, Shopping Mall, Hotel, School, Public Area |
| Capacity                                                                               | 216 pcs                                                   |
| Dispense Type                                                                          | Spiral Spring Draw Out                                    |