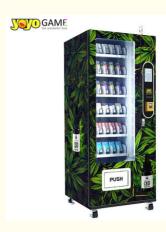

# Free Standing Large Capacity Credit Card Cash Payment Pharmacy Vending **Machine For CBD**

#### **Product Specification**

. Machine Type: Automatic

Payment Method: Cash, Credit/Debit Cards, Mobile Payments

• Produxt Name: Vending Machine

95kg • Single Gross Weight:

· Size: 1950\*800\*800mm

216 Pcs • Storage Capacity:

## **Product Description**

| Free Standing Large Capacity Credit Card Cash Payment Pharmacy Vending Machine For CBD |                                                           |
|----------------------------------------------------------------------------------------|-----------------------------------------------------------|
| Product Name                                                                           | Vending machine                                           |
| Warranty                                                                               | 1 Year                                                    |
| Material                                                                               | Metal Steel                                               |
| Weight                                                                                 | 95 kg                                                     |
| Dimension                                                                              | 1950*800*800mm                                            |
| Application                                                                            | Subway Station, Shopping Mall, Hotel, School, Public Area |
| Capacity                                                                               | 216 pcs                                                   |
| Dispense Type                                                                          | Spiral Spring Draw Out                                    |