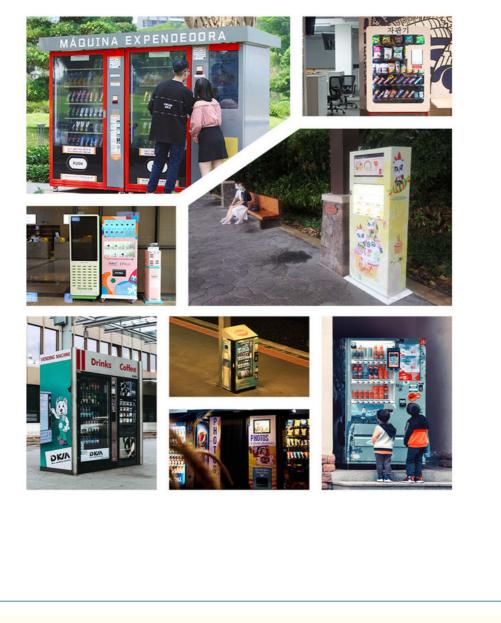

#### **Product Description**

Self-Serve Vending Machine with Touch Screen Technology Automatic Vending Machine for Toy Cars or Gift Box

| Product Name  | Vending machine                                           |
|---------------|-----------------------------------------------------------|
| Warranty      | 1 Year                                                    |
| Material      | Metal Steel                                               |
| Weight        | 185KG                                                     |
| Dimension     | H1954mm*W800*D850                                         |
| Application   | Subway Station, Shopping Mall, Hotel, School, Public Area |
| Capacity      | 200-500pcs                                                |
| Dispense Type | Spiral Spring Draw Out                                    |