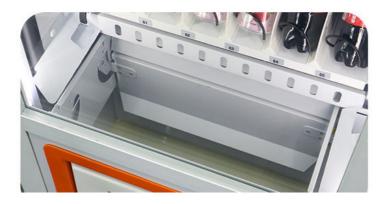

## **ANTI-THEFT LOCK**

### **ANTI-THEFT PICK-UP PORT**

The status of the baffle plate when picking up the goods

When taking out the product, push it inward and the baffle will close upward to prevent theft.