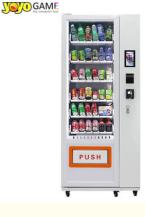

#### **Product Description**

Self-Serve Vending Machine with Touch Screen Technology Automatic Vending Machine for Toy Cars or Gift Box

| Product Name  | Vending machine                                           |
|---------------|-----------------------------------------------------------|
| Warranty      | 1 Year                                                    |
| Material      | Metal Steel                                               |
| Weight        | 185KG                                                     |
| Dimension     | H1954mm*W800*D850                                         |
| Application   | Subway Station, Shopping Mall, Hotel, School, Public Area |
| Capacity      | 200-500pcs                                                |
| Dispense Type | Spiral Spring Draw Out                                    |

• Payment Method:

**Product Specification** 

• Produxt Name:

Machine Type:

- Single Gross Weight:
- Size:
- Storage Capacity:
- Voltage:
- Warranty:
- Wifi Standard:
- Highlight:

- Cash, Credit/Debit Cards, Mobile Payments
- Vending Machine
- 185KG
  - H1954mm\*W800\*D850
- About 200-600pc
  - 220/110 V 50/60
- 1 Year Limited Warranty
- Wireless,2.4G & 5G,802.11ac/b/g/n