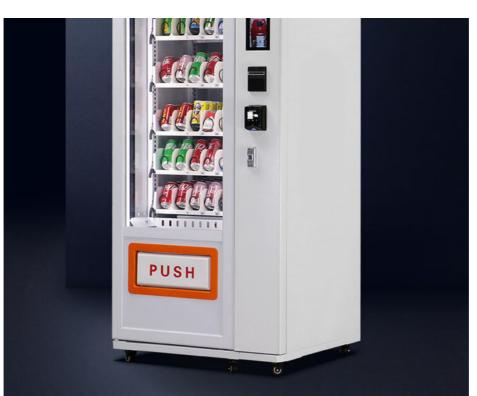

Custom Automatic Distributor Vending Machine , Automatic Distributor Vending Machine, Beverage Cans Vending Machine

#### **Product Description**

Self-Serve Vending Machine with Touch Screen Technology Automatic Vending Machine for Toy Cars or Gift Box

| Product Name  | Vending machine                                           |
|---------------|-----------------------------------------------------------|
| Warranty      | 1 Year                                                    |
| Material      | Metal Steel                                               |
| Weight        | 185KG                                                     |
| Dimension     | H1954mm*W800*D850                                         |
| Application   | Subway Station, Shopping Mall, Hotel, School, Public Area |
| Capacity      | 200-500pcs                                                |
| Dispense Type | Spiral Spring Draw Out                                    |