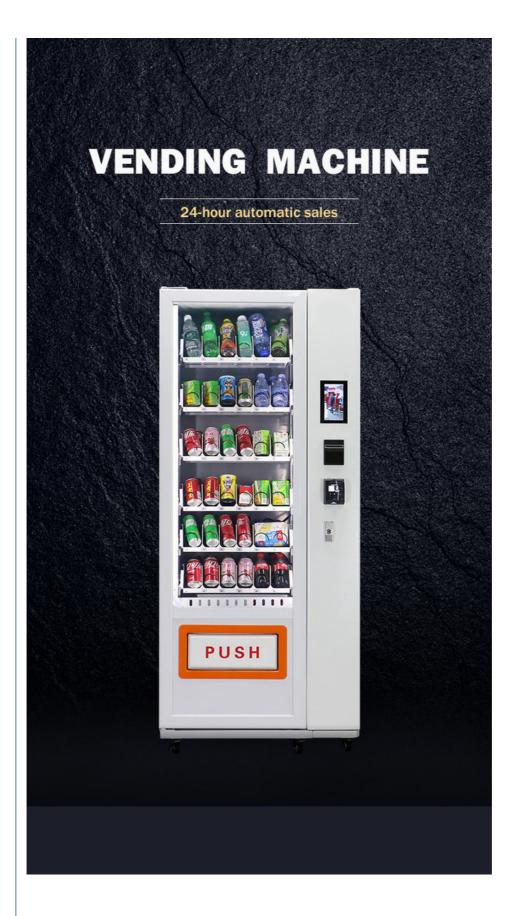

#### **Product Description**

Self-Serve Vending Machine with Touch Screen Technology Automatic Vending Machine for Toy Cars or Gift Box

| Product Name  | Vending machine                                           |
|---------------|-----------------------------------------------------------|
| Warranty      | 1 Year                                                    |
| Material      | Metal Steel                                               |
| Weight        | 185KG                                                     |
| Dimension     | H1954mm*W800*D850                                         |
| Application   | Subway Station, Shopping Mall, Hotel, School, Public Area |
| Capacity      | 200-500pcs                                                |
| Dispense Type | Spiral Spring Draw Out                                    |

• Payment Method:

**Product Specification** 

• Produxt Name:

Machine Type:

- Single Gross Weight:
- Size:
- Storage Capacity:
- Voltage:
- Warranty:
- Wifi Standard:
- Highlight:

- Cash, Credit/Debit Cards, Mobile Payments
- Vending Machine
- 185KG
  - H1954mm\*W800\*D850
- About 200-600pc
  - 220/110 V 50/60
- 1 Year Limited Warranty
- Wireless,2.4G & 5G,802.11ac/b/g/n