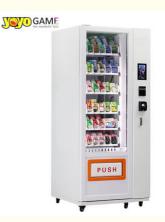

#### **Product Description**

Self-Serve Vending Machine with Touch Screen Technology Automatic Vending Machine for Toy Cars or Gift Box

| Product Name  | Vending machine                                           |
|---------------|-----------------------------------------------------------|
| Warranty      | 1 Year                                                    |
| Material      | Metal Steel                                               |
| Weight        | 185KG                                                     |
| Dimension     | H1954mm*W800*D850                                         |
| Application   | Subway Station, Shopping Mall, Hotel, School, Public Area |
| Capacity      | 200-500pcs                                                |
| Dispense Type | Spiral Spring Draw Out                                    |

• Payment Method:

**Product Specification** 

• Produxt Name:

Machine Type:

- Single Gross Weight:
- Size:
- Storage Capacity:
- Voltage:
- Warranty:
- Wifi Standard:
- Highlight:

- Cash, Credit/Debit Cards, Mobile Payments
- Vending Machine
- 185KG
  - H1954mm\*W800\*D850
- About 200-600pc
  - 220/110 V 50/60
- 1 Year Limited Warranty
- Wireless,2.4G & 5G,802.11ac/b/g/n