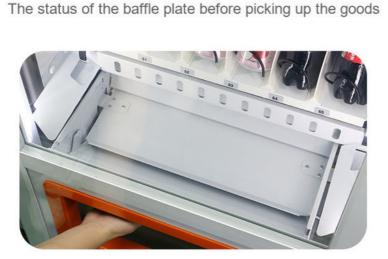

### **ANTI-THEFT PICK-UP PORT**

The status of the baffle plate when picking up the goods

When taking out the product, push it inward and the baffle will close upward to prevent theft.