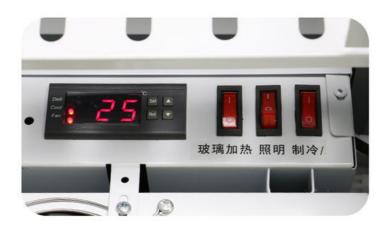

### SMART THERMOSTAT

Monitor and adjust temperature in real time Refrigeration mode 4°C-25°C (Adjustable)