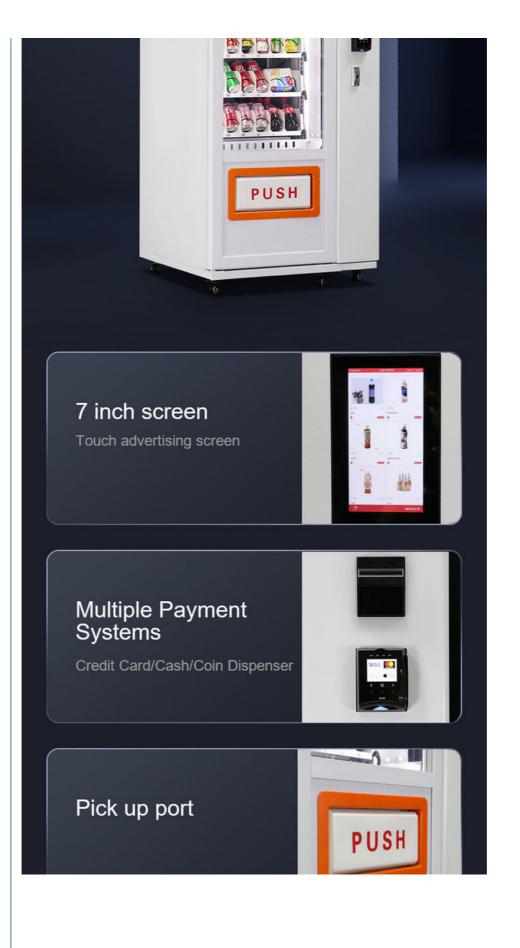

## VARIOUS CONFIGURATIONS

| Cloud<br>management | Smart<br>touch screen       | Wifi                     |
|---------------------|-----------------------------|--------------------------|
| Paint process       | -<br>Credit card<br>payment | Support<br>customization |

### **ANTI-THEFT PICK-UP PORT**

The status of the baffle plate when picking up the goods

When taking out the product, push it inward and the baffle will close upward to prevent theft.