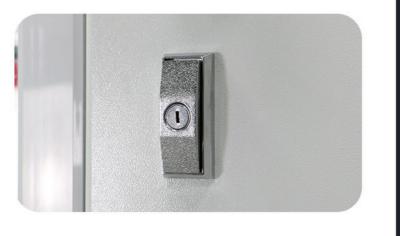

|
| Dimension     | H1954mm*W800*D850                                         |
| Application   | Subway Station, Shopping Mall, Hotel, School, Public Area |
| Capacity      | 200-500pcs                                                |
| Dispense Type | Spiral Spring Draw Out                                    |



## VARIOUS CONFIGURATIONS

| Cloud<br>management | Smart<br>touch screen       | Wifi                     |
|---------------------|-----------------------------|--------------------------|
| Paint process       | -<br>Credit card<br>payment | Support<br>customization |

# INGENUITY TO CREATE OUTSTANDING QUALITY

Large capacity





## SIMPLE APPEARANCE ABUNDANT MACHINE FUNCTIONS

Visual showcase, Product is visible





## **ANTI-THEFT LOCK**



### SPIRAL SLOTS WITH HUGE CAPACITY



### SMART THERMOSTAT



Monitor and adjust temperature in real time Refrigeration mode 4°C-25°C (Adjustable)

### **ANTI-THEFT PICK-UP PORT**





The status of the baffle plate when picking up the goods

When taking out the product, push it inward and the baffle will close upward to prevent theft.

# **COMPATIBLE PRODUCT**

Sanitary napkins, Tampon, cigarettes, condoms and other boxed products









## CUSTOMIZED



1. ANALYSIS

Product, Size, Capacity, Scenes



2. SOLUTION

TableTop, Wall-mounted, Free Standing



3. PAYMENT Coins, Cash,Card Reader, Apple Pay, Google Pay



4. DESIGN Structure, Outllook, Backend



5. SAMPLE Quality, Presentation, Optimization



6. PRODUCTION Schedule, Shipping, After sales



# CASE