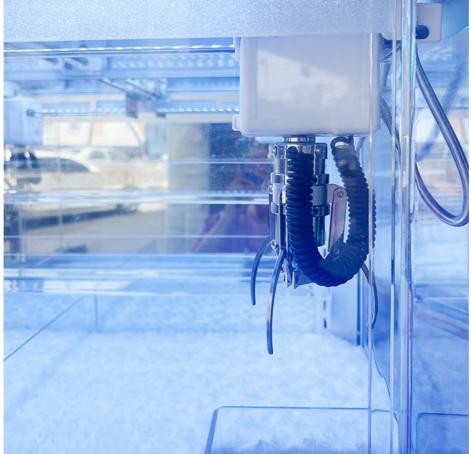

### **Product Description**

Mini Claw Crane Machine Toy Crane Gift Vending Machine

Cheap Amusement Park Coin Operated Game Machine Toy Vending Arcade Claw Crane Machine Mini Claw Machine

| Main board:   | Taiwan liquid crystal main board Sky car: imported non embroidered steel luxury car Power: luxury and high-power power supply 24V |
|---------------|-----------------------------------------------------------------------------------------------------------------------------------|
| Rocker:       | high grade seven color rocker, seven color key                                                                                    |
| Chassis:      | plastic suction                                                                                                                   |
| Lighting:     | Jewelry grade LED lamp Coin device: dual intelligence                                                                             |
| Size:         | 30*45*170cm                                                                                                                       |
| Weight:       | (KGS)60KGS                                                                                                                        |
| Colors:       | Red, yellow, blue, green, purple, pink,white,black etc.                                                                           |
| Introduction: | 1.Light (vehicle equipped with LED lamp, high brightness, long life)                                                              |
|               | 2.Music (built-in MP 3music boxcontrol, SD card can be inserted, adjust the volume)                                               |
|               | 3. Timing control (computer version controller, can according to their owntheir own need to set the running time)                 |
|               | 4.Remote control (car can use the same remote control and stop operation, need to be added)                                       |
|               | 5.Standard accessories: charger 1, wearing parts (brush, bulb, lamp, fuse)                                                        |
| Advantage:    | 1.Anti-UV                                                                                                                         |
|               | 2.Anti-static                                                                                                                     |
|               | 3.Security                                                                                                                        |
|               | 4.Environmental protection                                                                                                        |
|               | 5.Color is never to fade                                                                                                          |
| Age Range:    | >5                                                                                                                                |
| Capacity:     | 2 adults, 1 children                                                                                                              |
| Apply to:     | Amusement park, kindergarten, pre-school, residential area, supermarket, restaurant, etc.                                         |
| Packing:      | Standard export packing Plastic parts: bubble bag and pp film Iron parts: cotton and pp film                                      |
| origin        | China                                                                                                                             |