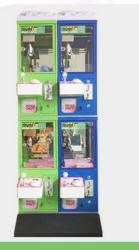

#### Double mini claw

SIZE: W650\*D450\*H1650

4 player mini claw

SIZE: W750\*D480\*H1750

4 player mini claw

SIZE: WEED\*D470\*U19E0

4 player mini claw

4 player mini claw SIZE: W650\*D480\*H1820

4 player mini claw

4 player mini claw

There are many styles, but they cannot be fully displayed. You can send pictures of your favorite styles to customers to confirm the quotation.