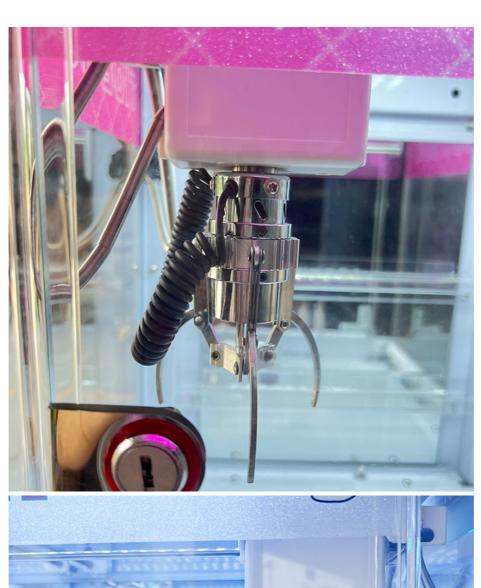

### **Product Description**

Mini Claw Crane Machine Toy Crane Gift Vending Machine

Cheap Amusement Park Coin Operated Game Machine Toy Vending Arcade Claw Crane Machine Mini Claw Machine

| Main board:   | Taiwan liquid crystal main board Sky car: imported non embroidered steel luxury car Power: luxury and high-power power supply 24V |
|---------------|-----------------------------------------------------------------------------------------------------------------------------------|
| Rocker:       | high grade seven color rocker, seven color key                                                                                    |
| Chassis:      | plastic suction                                                                                                                   |
| Lighting:     | Jewelry grade LED lamp Coin device: dual intelligence                                                                             |
| Size:         | 30*45*170cm                                                                                                                       |
| Weight:       | (KGS)60KGS                                                                                                                        |
| Colors:       | Red, yellow, blue, green, purple, pink,white,black etc.                                                                           |
| Introduction: | 1.Light (vehicle equipped with LED lamp, high brightness, long life)                                                              |
|               | 2.Music (built-in MP 3music boxcontrol, SD card can be inserted, adjust the volume)                                               |
|               | 3. Timing control (computer version controller, can according to their owntheir own need to set the running time)                 |
|               | 4.Remote control (car can use the same remote control and stop operation, need to be added)                                       |
|               | 5.Standard accessories: charger 1, wearing parts (brush, bulb, lamp, fuse)                                                        |
| Advantage:    | 1.Anti-UV                                                                                                                         |
|               | 2.Anti-static                                                                                                                     |
|               | 3.Security                                                                                                                        |
|               | 4.Environmental protection                                                                                                        |
|               | 5.Color is never to fade                                                                                                          |
| Age Range:    | >5                                                                                                                                |
| Capacity:     | 2 adults, 1 children                                                                                                              |
| Apply to:     | Amusement park, kindergarten, pre-school, residential area, supermarket, restaurant, etc.                                         |
| Packing:      | Standard export packing Plastic parts: bubble bag and pp film Iron parts: cotton and pp film                                      |
| origin        | China                                                                                                                             |