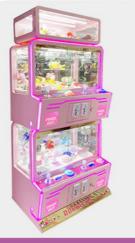

#### Double mini claw

SIZE: W650\*D450\*H1650

4 player mini claw

SIZE: W750\*D480\*H1750

4 player mini claw

SIZE: WEED\*D470\*U19E0

4 player mini claw

4 player mini claw SIZE: W650\*D480\*H1820

4 player mini claw

4 player mini claw

There are many styles, but they cannot be fully displayed. You can send pictures of your favorite styles to customers to confirm the quotation.