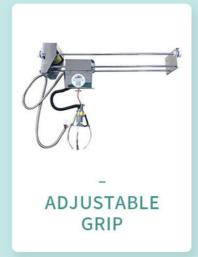

### **Product Description**

Mini Claw Crane Machine Toy Crane Gift Vending Machine

Cheap Amusement Park Coin Operated Game Machine Toy Vending Arcade Claw Crane Machine Mini Claw Machine

| Main board:   | Taiwan liquid crystal main board Sky car: imported non embroidered steel luxury car Power: luxury and high-power power supply 24V |
|---------------|-----------------------------------------------------------------------------------------------------------------------------------|
| Rocker:       | high grade seven color rocker, seven color key                                                                                    |
| Chassis:      | plastic suction                                                                                                                   |
| Lighting:     | Jewelry grade LED lamp Coin device: dual intelligence                                                                             |
| Size:         | 30*45*170cm                                                                                                                       |
| Weight:       | (KGS)60KGS                                                                                                                        |
| Colors:       | Red, yellow, blue, green, purple, pink,white,black etc.                                                                           |
| Introduction: | 1.Light (vehicle equipped with LED lamp, high brightness, long life)                                                              |
|               | 2.Music (built-in MP 3music boxcontrol, SD card can be inserted, adjust the volume)                                               |
|               | 3. Timing control (computer version controller, can according to their owntheir own need to set the running time)                 |
|               | 4.Remote control (car can use the same remote control and stop operation, need to be added)                                       |
|               | 5.Standard accessories: charger 1, wearing parts (brush, bulb, lamp, fuse)                                                        |
| Advantage:    | 1.Anti-UV                                                                                                                         |
|               | 2.Anti-static                                                                                                                     |
|               | 3.Security                                                                                                                        |
|               | 4.Environmental protection                                                                                                        |
|               | 5.Color is never to fade                                                                                                          |
| Age Range:    | >5                                                                                                                                |
| Capacity:     | 2 adults, 1 children                                                                                                              |
| Apply to:     | Amusement park, kindergarten, pre-school, residential area, supermarket, restaurant, etc.                                         |
| Packing:      | Standard export packing Plastic parts: bubble bag and pp film Iron parts: cotton and pp film                                      |
| origin        | China                                                                                                                             |