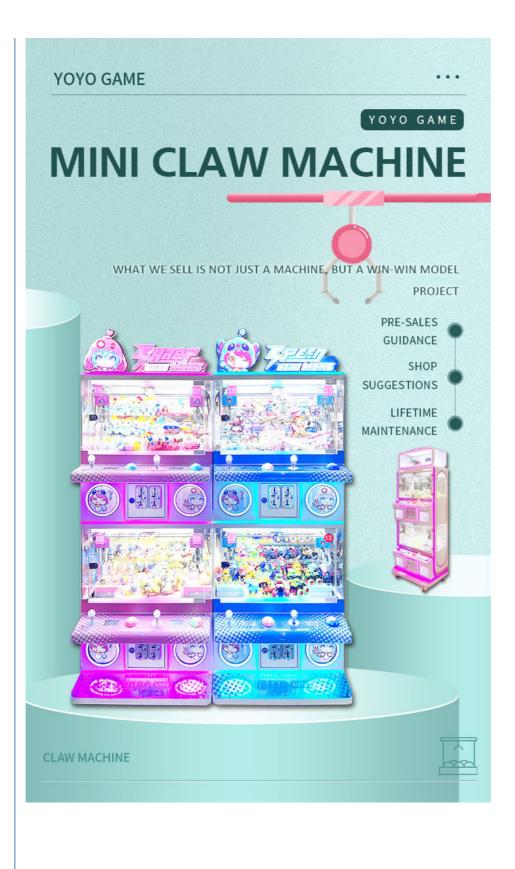

# STYLE DISPLAY

Double mini claw

SIZE: W650\*D450\*H1650

#### Double mini claw

SIZE: W650\*D450\*H1650

4 player mini claw

SIZE: W750\*D480\*H1750

4 player mini claw

SIZE: WEED\*D470\*U19E0

4 player mini claw

4 player mini claw SIZE: W650\*D480\*H1820

4 player mini claw

4 player mini claw

There are many styles, but they cannot be fully displayed. You can send pictures of your favorite styles to customers to confirm the quotation.