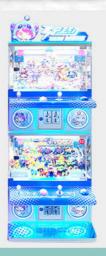

# STYLE DISPLAY

Double mini claw

SIZE: W650\*D450\*H1650

#### Double mini claw

SIZE: W650\*D450\*H1650

4 player mini claw

SIZE: W750\*D480\*H1750

4 player mini claw

SIZE: WEED\*D470\*U19E0

4 player mini claw

4 player mini claw SIZE: W650\*D480\*H1820