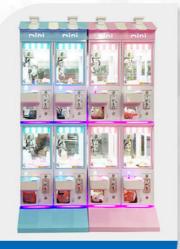

#### Double mini claw

SIZE: W650\*D450\*H1650

4 player mini claw

SIZE: W750\*D480\*H1750

4 player mini claw

SIZE: WEED\*D470\*U19E0

4 player mini claw

4 player mini claw SIZE: W650\*D480\*H1820

4 player mini claw

4 player mini claw

There are many styles, but they cannot be fully displayed. You can send pictures of your favorite styles to customers to confirm the quotation.