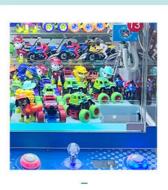

### **Product Description**

Mini Claw Crane Machine Toy Crane Gift Vending Machine

Cheap Amusement Park Coin Operated Game Machine Toy Vending Arcade Claw Crane Machine Mini Claw Machine

| Main board:   | Taiwan liquid crystal main board Sky car: imported non embroidered steel luxury car Power: luxury and high-power power supply 24V |
|---------------|-----------------------------------------------------------------------------------------------------------------------------------|
| Rocker:       | high grade seven color rocker, seven color key                                                                                    |
| Chassis:      | plastic suction                                                                                                                   |
| Lighting:     | Jewelry grade LED lamp Coin device: dual intelligence                                                                             |
| Size:         | 30*45*170cm                                                                                                                       |
| Weight:       | (KGS)60KGS                                                                                                                        |
| Colors:       | Red, yellow, blue, green, purple, pink,white,black etc.                                                                           |
| Introduction: | 1.Light (vehicle equipped with LED lamp, high brightness, long life)                                                              |
|               | 2.Music (built-in MP 3music boxcontrol, SD card can be inserted, adjust the volume)                                               |
|               | 3. Timing control (computer version controller, can according to their owntheir own need to set the running time)                 |
|               | 4.Remote control (car can use the same remote control and stop operation, need to be added)                                       |
|               | 5.Standard accessories: charger 1, wearing parts (brush, bulb, lamp, fuse)                                                        |
| Advantage:    | 1.Anti-UV                                                                                                                         |
|               | 2.Anti-static                                                                                                                     |
|               | 3.Security                                                                                                                        |
|               | 4.Environmental protection                                                                                                        |
|               | 5.Color is never to fade                                                                                                          |
| Age Range:    | >5                                                                                                                                |
| Capacity:     | 2 adults, 1 children                                                                                                              |
| Apply to:     | Amusement park, kindergarten, pre-school, residential area, supermarket, restaurant, etc.                                         |
| Packing:      | Standard export packing Plastic parts: bubble bag and pp film Iron parts: cotton and pp film                                      |
| origin        | China                                                                                                                             |