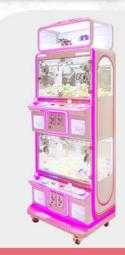

# STYLE DISPLAY

Double mini claw

SIZE: W650\*D450\*H1650

#### Double mini claw

SIZE: W650\*D450\*H1650

4 player mini claw

SIZE: W750\*D480\*H1750

4 player mini claw

SIZE: WEED\*D470\*U19E0

4 player mini claw

4 player mini claw SIZE: W650\*D480\*H1820