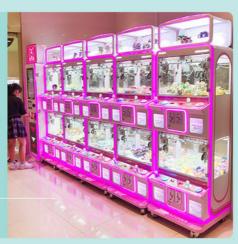

#### Double mini claw

SIZE: W650\*D450\*H1650

4 player mini claw

SIZE: W750\*D480\*H1750

4 player mini claw

SIZE: WEED\*D470\*U19E0

4 player mini claw

4 player mini claw SIZE: W650\*D480\*H1820

4 player mini claw

4 player mini claw

There are many styles, but they cannot be fully displayed. You can send pictures of your favorite styles to customers to confirm the quotation.