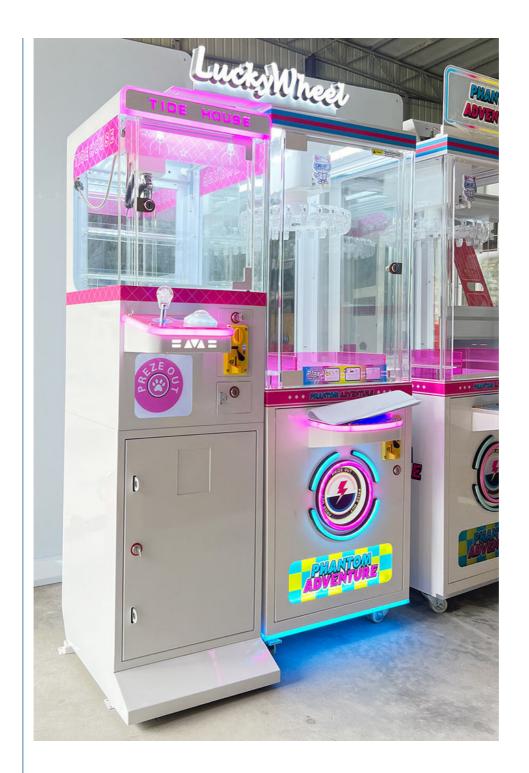

## Small Claw Crane Machine Coin Operated Games Plush Toys Vending **Machine With Bill Acceptor**

### **Product Description**

Mini Claw Crane Machine Toy Crane Gift Vending Machine

Cheap Amusement Park Coin Operated Game Machine Toy Vending Arcade Claw Crane Machine Mini Claw Machine

| Main board:   | Taiwan liquid crystal main board Sky car: imported non embroidered steel luxury car Power: luxury and high-power power supply 24V |
|---------------|-----------------------------------------------------------------------------------------------------------------------------------|
| Rocker:       | high grade seven color rocker, seven color key                                                                                    |
| Chassis:      | plastic suction                                                                                                                   |
| Lighting:     | Jewelry grade LED lamp Coin device: dual intelligence                                                                             |
| Size:         | 30*45*170cm                                                                                                                       |
| Weight:       | (KGS)60KGS                                                                                                                        |
| Colors:       | Red, yellow, blue, green, purple, pink,white,black etc.                                                                           |
| Introduction: | 1.Light (vehicle equipped with LED lamp, high brightness, long life)                                                              |
|               | 2.Music (built-in MP 3music boxcontrol, SD card can be inserted, adjust the volume)                                               |
|               | 3. Timing control (computer version controller, can according to their owntheir own need to set the running time)                 |
|               | 4.Remote control (car can use the same remote control and stop operation, need to be added)                                       |
|               | 5.Standard accessories: charger 1, wearing parts (brush, bulb, lamp, fuse)                                                        |
| Advantage:    | 1.Anti-UV                                                                                                                         |
|               | 2.Anti-static                                                                                                                     |
|               | 3.Security                                                                                                                        |
|               | 4.Environmental protection                                                                                                        |
|               | 5.Color is never to fade                                                                                                          |
| Age Range:    | >5                                                                                                                                |
| Capacity:     | 2 adults, 1 children                                                                                                              |
| Apply to:     | Amusement park, kindergarten, pre-school, residential area, supermarket, restaurant, etc.                                         |
| Packing:      | Standard export packing Plastic parts: bubble bag and pp film Iron parts: cotton and pp film                                      |
| origin        | China                                                                                                                             |