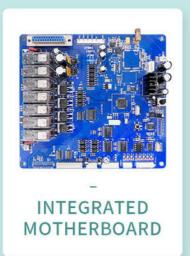

### **Product Description**

Mini Claw Crane Machine Toy Crane Gift Vending Machine

Cheap Amusement Park Coin Operated Game Machine Toy Vending Arcade Claw Crane Machine Mini Claw Machine

| Main board:   | Taiwan liquid crystal main board Sky car: imported non embroidered steel luxury car Power: luxury and high-power power supply 24V |
|---------------|-----------------------------------------------------------------------------------------------------------------------------------|
| Rocker:       | high grade seven color rocker, seven color key                                                                                    |
| Chassis:      | plastic suction                                                                                                                   |
| Lighting:     | Jewelry grade LED lamp Coin device: dual intelligence                                                                             |
| Size:         | 30*45*170cm                                                                                                                       |
| Weight:       | (KGS)60KGS                                                                                                                        |
| Colors:       | Red, yellow, blue, green, purple, pink,white,black etc.                                                                           |
| Introduction: | 1.Light (vehicle equipped with LED lamp, high brightness, long life)                                                              |
|               | 2.Music (built-in MP 3music boxcontrol, SD card can be inserted, adjust the volume)                                               |
|               | 3. Timing control (computer version controller, can according to their owntheir own need to set the running time)                 |
|               | 4.Remote control (car can use the same remote control and stop operation, need to be added)                                       |
|               | 5.Standard accessories: charger 1, wearing parts (brush, bulb, lamp, fuse)                                                        |
| Advantage:    | 1.Anti-UV                                                                                                                         |
|               | 2.Anti-static                                                                                                                     |
|               | 3.Security                                                                                                                        |
|               | 4.Environmental protection                                                                                                        |
|               | 5.Color is never to fade                                                                                                          |
| Age Range:    | >5                                                                                                                                |
| Capacity:     | 2 adults, 1 children                                                                                                              |
| Apply to:     | Amusement park, kindergarten, pre-school, residential area, supermarket, restaurant, etc.                                         |
| Packing:      | Standard export packing Plastic parts: bubble bag and pp film Iron parts: cotton and pp film                                      |
| origin        | China                                                                                                                             |