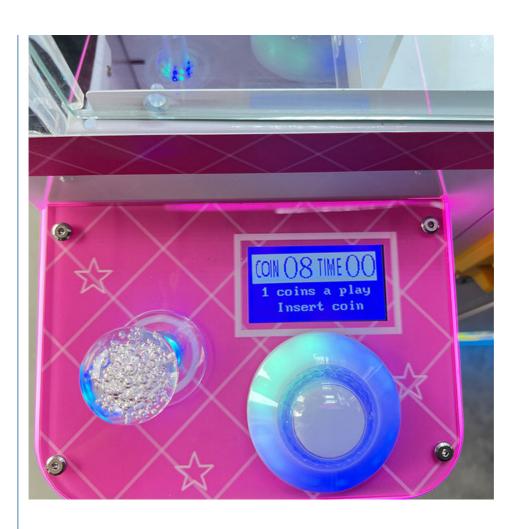

### **Product Description**

Mini Claw Crane Machine Toy Crane Gift Vending Machine

Cheap Amusement Park Coin Operated Game Machine Toy Vending Arcade Claw Crane Machine Mini Claw Machine

| Main board:   | Taiwan liquid crystal main board Sky car: imported non embroidered steel luxury car Power: luxury and high-power power supply 24V |
|---------------|-----------------------------------------------------------------------------------------------------------------------------------|
| Rocker:       | high grade seven color rocker, seven color key                                                                                    |
| Chassis:      | plastic suction                                                                                                                   |
| Lighting:     | Jewelry grade LED lamp Coin device: dual intelligence                                                                             |
| Size:         | 30*45*170cm                                                                                                                       |
| Weight:       | (KGS)60KGS                                                                                                                        |
| Colors:       | Red, yellow, blue, green, purple, pink,white,black etc.                                                                           |
| Introduction: | 1.Light (vehicle equipped with LED lamp, high brightness, long life)                                                              |
|               | 2.Music (built-in MP 3music boxcontrol, SD card can be inserted, adjust the volume)                                               |
|               | 3. Timing control (computer version controller, can according to their owntheir own need to set the running time)                 |
|               | 4.Remote control (car can use the same remote control and stop operation, need to be added)                                       |
|               | 5.Standard accessories: charger 1, wearing parts (brush, bulb, lamp, fuse)                                                        |
| Advantage:    | 1.Anti-UV                                                                                                                         |
|               | 2.Anti-static                                                                                                                     |
|               | 3.Security                                                                                                                        |
|               | 4.Environmental protection                                                                                                        |
|               | 5.Color is never to fade                                                                                                          |
| Age Range:    | >5                                                                                                                                |
| Capacity:     | 2 adults, 1 children                                                                                                              |
| Apply to:     | Amusement park, kindergarten, pre-school, residential area, supermarket, restaurant, etc.                                         |
| Packing:      | Standard export packing Plastic parts: bubble bag and pp film Iron parts: cotton and pp film                                      |
| origin        | China                                                                                                                             |

YOYO GAME CLAW MACHINE

COPYABLE MUSIC