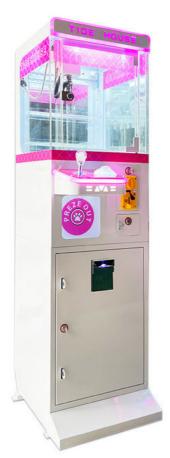

## Small Claw Crane Machine Coin Operated Games Plush Toys Vending **Machine With Bill Acceptor**

### **Product Specification**

. Lighting Effects: LED Lights

Language: English / Chinese Appearance: Attract And Fashion

 Suitable Doll Size: 4-9 Inches

Items Name: Toy Grabber Machine • Usage Language: English, Chinese

Yes • Light:

L700\*W450\*H1700mm Size:

· Weight: 100kg Metal/Plastic Material: Customized • Plug Type:

· Highlight: claw machine toy, claw machine game, electronic arcade claw machine