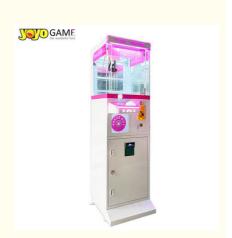

## Small Claw Crane Machine Coin Operated Games Plush Toys Vending **Machine With Bill Acceptor**

### **Product Specification**

. Lighting Effects: LED Lights

Language: English / Chinese Appearance: Attract And Fashion

 Suitable Doll Size: 4-9 Inches

Items Name: Toy Grabber Machine • Usage Language: English, Chinese

Yes • Light:

L700\*W450\*H1700mm Size:

· Weight: 100kg Metal/Plastic Material: Customized • Plug Type:

· Highlight: claw machine toy, claw machine game, electronic arcade claw machine