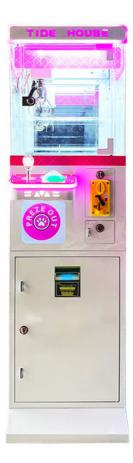

## Small Claw Crane Machine Coin Operated Games Plush Toys Vending **Machine With Bill Acceptor**

### **Product Specification**

. Lighting Effects: LED Lights

Language: English / Chinese Appearance: Attract And Fashion

 Suitable Doll Size: 4-9 Inches

Items Name: Toy Grabber Machine • Usage Language: English, Chinese

Yes • Light:

L700\*W450\*H1700mm Size:

· Weight: 100kg Metal/Plastic Material: Customized • Plug Type:

· Highlight: claw machine toy, claw machine game, electronic arcade claw machine