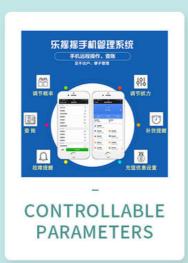

### **Product Description**

Mini Claw Crane Machine Toy Crane Gift Vending Machine

Cheap Amusement Park Coin Operated Game Machine Toy Vending Arcade Claw Crane Machine Mini Claw Machine

| Main board:   | Taiwan liquid crystal main board Sky car: imported non embroidered steel luxury car Power: luxury and high-power power supply 24V |
|---------------|-----------------------------------------------------------------------------------------------------------------------------------|
| Rocker:       | high grade seven color rocker, seven color key                                                                                    |
| Chassis:      | plastic suction                                                                                                                   |
| Lighting:     | Jewelry grade LED lamp Coin device: dual intelligence                                                                             |
| Size:         | 30*45*170cm                                                                                                                       |
| Weight:       | (KGS)60KGS                                                                                                                        |
| Colors:       | Red, yellow, blue, green, purple, pink,white,black etc.                                                                           |
| Introduction: | 1.Light (vehicle equipped with LED lamp, high brightness, long life)                                                              |
|               | 2.Music (built-in MP 3music boxcontrol, SD card can be inserted, adjust the volume)                                               |
|               | 3. Timing control (computer version controller, can according to their owntheir own need to set the running time)                 |
|               | 4.Remote control (car can use the same remote control and stop operation, need to be added)                                       |
|               | 5.Standard accessories: charger 1, wearing parts (brush, bulb, lamp, fuse)                                                        |
| Advantage:    | 1.Anti-UV                                                                                                                         |
|               | 2.Anti-static                                                                                                                     |
|               | 3.Security                                                                                                                        |
|               | 4.Environmental protection                                                                                                        |
|               | 5.Color is never to fade                                                                                                          |
| Age Range:    | >5                                                                                                                                |
| Capacity:     | 2 adults, 1 children                                                                                                              |
| Apply to:     | Amusement park, kindergarten, pre-school, residential area, supermarket, restaurant, etc.                                         |
| Packing:      | Standard export packing Plastic parts: bubble bag and pp film Iron parts: cotton and pp film                                      |
| origin        | China                                                                                                                             |