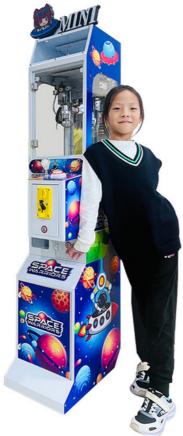

#### Mini Claw Crane Machine Toy Crane Gift Vending Machine

| Main board:   | Taiwan liquid crystal main board Sky car: imported non embroidered steel luxury car Power: luxury and high-power power supply 24V |
|---------------|-----------------------------------------------------------------------------------------------------------------------------------|
| Rocker:       | high grade seven color rocker, seven color key                                                                                    |
| Chassis:      | plastic suction                                                                                                                   |
| Lighting:     | Jewelry grade LED lamp Coin device: dual intelligence                                                                             |
| Size:         | 30*45*170cm                                                                                                                       |
| Weight:       | (KGS)60KGS                                                                                                                        |
| Colors:       | Red, yellow, blue, green, purple, pink,white,black etc.                                                                           |
| Introduction: | 1.Light (vehicle equipped with LED lamp, high brightness, long life)                                                              |
|               | 2.Music (built-in MP 3music boxcontrol, SD card can be inserted, adjust the volume)                                               |
|               | 3.Timing control (computer version controller, can according to their owntheir own need to set the running time)                  |
|               | 4.Remote control (car can use the same remote control and stop operation, need to be added)                                       |
|               | 5.Standard accessories: charger 1, wearing parts (brush, bulb, lamp, fuse)                                                        |
| Advantage:    | 1.Anti-UV                                                                                                                         |
|               | 2.Anti-static                                                                                                                     |
|               | 3.Security                                                                                                                        |
|               | 4.Environmental protection                                                                                                        |
|               | 5.Color is never to fade                                                                                                          |
| Age Range:    | >5                                                                                                                                |
| Capacity:     | 2 adults, 1 children                                                                                                              |
| Apply to:     | Amusement park, kindergarten, pre-school, residential area, supermarket, restaurant, etc.                                         |
| Packing:      | Standard export packing Plastic parts: bubble bag and pp film Iron parts: cotton and pp film                                      |
| origin        | China                                                                                                                             |
|               |                                                                                                                                   |