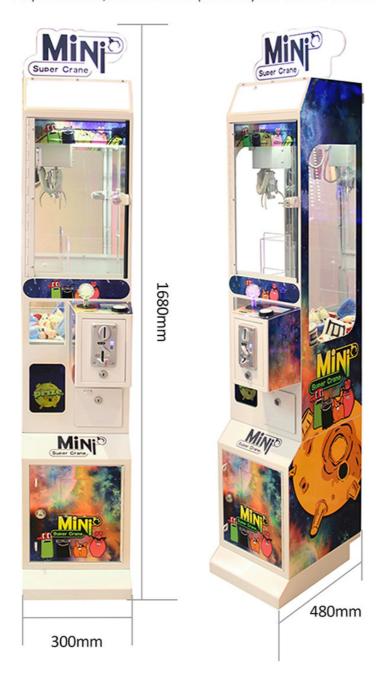

#### Mini Claw Crane Machine Toy Crane Gift Vending Machine

| Main board:   | Taiwan liquid crystal main board Sky car: imported non embroidered steel luxury car Power: luxury and high-power power supply 24V |
|---------------|-----------------------------------------------------------------------------------------------------------------------------------|
| Rocker:       | high grade seven color rocker, seven color key                                                                                    |
| Chassis:      | plastic suction                                                                                                                   |
| Lighting:     | Jewelry grade LED lamp Coin device: dual intelligence                                                                             |
| Size:         | 30*45*170cm                                                                                                                       |
| Weight:       | (KGS)60KGS                                                                                                                        |
| Colors:       | Red, yellow, blue, green, purple, pink,white,black etc.                                                                           |
| Introduction: | 1.Light (vehicle equipped with LED lamp, high brightness, long life)                                                              |
|               | 2.Music (built-in MP 3music boxcontrol, SD card can be inserted, adjust the volume)                                               |
|               | 3.Timing control (computer version controller, can according to their owntheir own need to set the running time)                  |
|               | 4.Remote control (car can use the same remote control and stop operation, need to be added)                                       |
|               | 5.Standard accessories: charger 1, wearing parts (brush, bulb, lamp, fuse)                                                        |
| Advantage:    | 1.Anti-UV                                                                                                                         |
|               | 2.Anti-static                                                                                                                     |
|               | 3.Security                                                                                                                        |
|               | 4.Environmental protection                                                                                                        |
|               | 5.Color is never to fade                                                                                                          |
| Age Range:    | >5                                                                                                                                |
| Capacity:     | 2 adults, 1 children                                                                                                              |
| Apply to:     | Amusement park, kindergarten, pre-school, residential area, supermarket, restaurant, etc.                                         |
| Packing:      | Standard export packing Plastic parts: bubble bag and pp film Iron parts: cotton and pp film                                      |
| origin        | China                                                                                                                             |
|               |                                                                                                                                   |

The size can be customized according tocustomer requirements, and even the plane layout can be made.