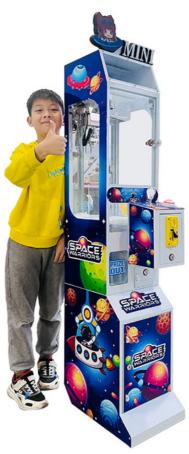

#### Mini Claw Crane Machine Toy Crane Gift Vending Machine

| Main board:   | Taiwan liquid crystal main board Sky car: imported non embroidered steel luxury car Power: luxury and high-power power supply 24V |
|---------------|-----------------------------------------------------------------------------------------------------------------------------------|
| Rocker:       | high grade seven color rocker, seven color key                                                                                    |
| Chassis:      | plastic suction                                                                                                                   |
| Lighting:     | Jewelry grade LED lamp Coin device: dual intelligence                                                                             |
| Size:         | 30*45*170cm                                                                                                                       |
| Weight:       | (KGS)60KGS                                                                                                                        |
| Colors:       | Red, yellow, blue, green, purple, pink,white,black etc.                                                                           |
| Introduction: | 1.Light (vehicle equipped with LED lamp, high brightness, long life)                                                              |
|               | 2.Music (built-in MP 3music boxcontrol, SD card can be inserted, adjust the volume)                                               |
|               | 3.Timing control (computer version controller, can according to their owntheir own need to set the running time)                  |
|               | 4.Remote control (car can use the same remote control and stop operation, need to be added)                                       |
|               | 5.Standard accessories: charger 1, wearing parts (brush, bulb, lamp, fuse)                                                        |
| Advantage:    | 1.Anti-UV                                                                                                                         |
|               | 2.Anti-static                                                                                                                     |
|               | 3.Security                                                                                                                        |
|               | 4.Environmental protection                                                                                                        |
|               | 5.Color is never to fade                                                                                                          |
| Age Range:    | >5                                                                                                                                |
| Capacity:     | 2 adults, 1 children                                                                                                              |
| Apply to:     | Amusement park, kindergarten, pre-school, residential area, supermarket, restaurant, etc.                                         |
| Packing:      | Standard export packing Plastic parts: bubble bag and pp film Iron parts: cotton and pp film                                      |
| origin        | China                                                                                                                             |
|               |                                                                                                                                   |