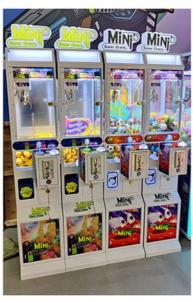

#### Mini Claw Crane Machine Toy Crane Gift Vending Machine

| Main board:   | Taiwan liquid crystal main board Sky car: imported non embroidered steel luxury car Power: luxury and high-power power supply 24V |
|---------------|-----------------------------------------------------------------------------------------------------------------------------------|
| Rocker:       | high grade seven color rocker, seven color key                                                                                    |
| Chassis:      | plastic suction                                                                                                                   |
| Lighting:     | Jewelry grade LED lamp Coin device: dual intelligence                                                                             |
| Size:         | 30*45*170cm                                                                                                                       |
| Weight:       | (KGS)60KGS                                                                                                                        |
| Colors:       | Red, yellow, blue, green, purple, pink,white,black etc.                                                                           |
| Introduction: | 1.Light (vehicle equipped with LED lamp, high brightness, long life)                                                              |
|               | 2.Music (built-in MP 3music boxcontrol, SD card can be inserted, adjust the volume)                                               |
|               | 3.Timing control (computer version controller, can according to their owntheir own need to set the running time)                  |
|               | 4.Remote control (car can use the same remote control and stop operation, need to be added)                                       |
|               | 5.Standard accessories: charger 1, wearing parts (brush, bulb, lamp, fuse)                                                        |
| Advantage:    | 1.Anti-UV                                                                                                                         |
|               | 2.Anti-static                                                                                                                     |
|               | 3.Security                                                                                                                        |
|               | 4.Environmental protection                                                                                                        |
|               | 5.Color is never to fade                                                                                                          |
| Age Range:    | >5                                                                                                                                |
| Capacity:     | 2 adults, 1 children                                                                                                              |
| Apply to:     | Amusement park, kindergarten, pre-school, residential area, supermarket, restaurant, etc.                                         |
| Packing:      | Standard export packing Plastic parts: bubble bag and pp film Iron parts: cotton and pp film                                      |
| origin        | China                                                                                                                             |
|               |                                                                                                                                   |

The size can be customized according tocustomer requirements, and even the plane layout can be made.