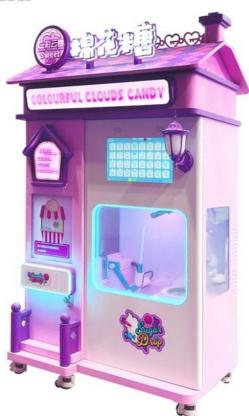

|
| Sugar          | 4/6 Colors                                          |
| Candy Design   | 36/54/63 Kinds                                      |
| Max Power      | 3.0 KW                                              |
| Voltage        | 220V                                                |
| Weight         | 370KG                                               |
| MOQ            | 1                                                   |
| Capacity       | 1Kg/h                                               |
| Suitable for   | Shopping Mall / Pedestrian Street / Video Game City |

## Customization

#### What can you customize?

- 1. Put your brand in machine top acrylic, control panel and machine bottom 2. Change machine & LED light colour to match your site style















# Our team



Sales Team



QC Department



Factory Workers



**R&D** Department



Marketing Department



**Topic Meeting** 



# CUSTOMER CASE SHOW



YOYO GAME WhatsApp: +8613710779991







# Cotton Candy Vending Machine

# SELL WELL IN MANY COUNTRIES