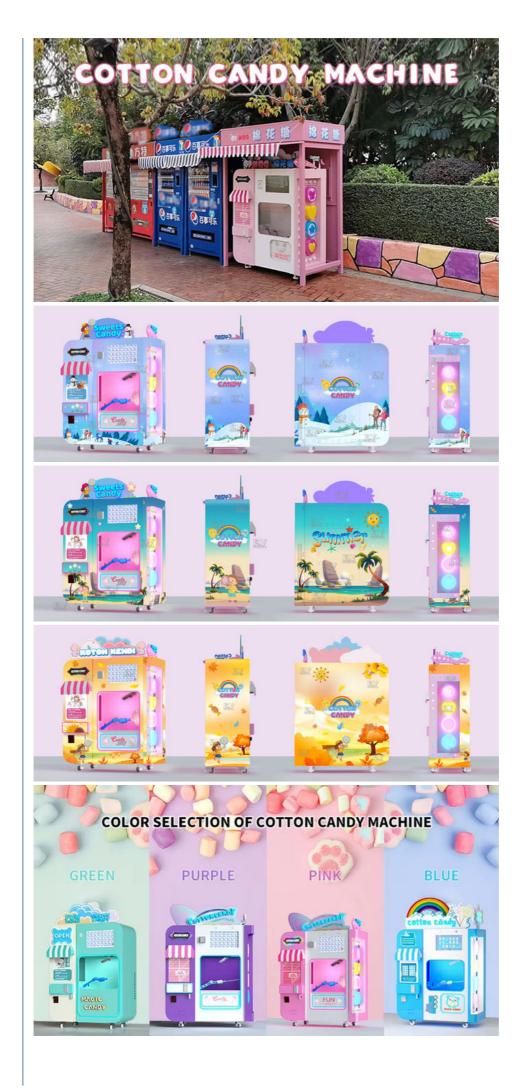

Pink

50Hz

Cotton Candy Machine

Automatic, Easy To Operate, Customizable

## Customization

#### What can you customize?

- 1. Put your brand in machine top acrylic, control panel and machine bottom 2. Change machine & LED light colour to match your site style