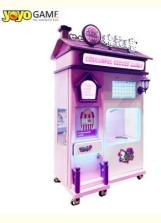

Screen

## **Basic Information**

- Place of Origin:
- Brand Name:
- Minimum Order Quantity:
- Delivery Time:
- Payment Terms:
- Supply Ability:

Our Product Introduction

for more products please visit us on yoyogame-vendingmachine.com



China

- 7 work days L/C, D/A, D/P, T/T, Western Union, MoneyGram
- 100sets pre month



### **Product Specification**

- Features:
- Dispensing Method:
- Material:
- Suitable For:
- Cooling:
- Display:
- Screen Size:
- Warranty:
- Capacity:
- Production Capacity:
- Payment Method:
- Color:
- Frequency:
- Item:
- Settings Automatic Stainless Steel Indoor And Outdoor Use Air Cooling LCD Screen 21 Inch 1 Year 500g Sugar, 500g Flavoring 100 Servings Per Hour Coin/Note/Credit Card

Pink

50Hz

Cotton Candy Machine

Automatic, Easy To Operate, Customizable



#### More Images



#### **Product Description**

| Product Name   | Fully Automatically Cotton Candy Vending Machine    |
|----------------|-----------------------------------------------------|
| Origin         | Guangdong-China                                     |
| Size           | L131*W79*H235cm                                     |
| Space Required | 1.0 Sqm                                             |
| Sugar          | 4/6 Colors                                          |
| Candy Design   | 36/54/63 Kinds                                      |
| Max Power      | 3.0 KW                                              |
| Voltage        | 220V                                                |
| Weight         | 370KG                                               |
| MOQ            |