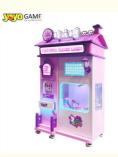

Information**

- Place of Origin:
- Brand Name:
- Minimum Order Quantity:
- Delivery Time:
- Payment Terms:
- Supply Ability:

Our Product Introduction

for more products please visit us on yoyogame-vendingmachine.com



China

- 7 work days L/C, D/A, D/P, T/T, Western Union, MoneyGram
- 100sets pre month



### **Product Specification**

- Features:
- Dispensing Method:
- Material:
- Suitable For:
- Cooling:
- Display:
- Screen Size:
- Warranty:
- Capacity:
- Production Capacity:
- Payment Method:
- Color:
- Frequency:
- Item:
- Settings Automatic Stainless Steel Indoor And Outdoor Use Air Cooling LCD Screen 21 Inch 1 Year 500g Sugar, 500g Flavoring 100 Servings Per Hour Coin/Note/Credit Card

Pink

50Hz

Cotton Candy Machine

Automatic, Easy To Operate, Customizable



#### More Images



#### **Product Description**

| Product Name   | Fully Automatically Cotton Candy Vending Machine    |
|----------------|-----------------------------------------------------|
| Origin         | Guangdong-China                                     |
| Size           | L131*W79*H235cm                                     |
| Space Required | 1.0 Sqm                                             |
| Sugar          | 4/6 Colors                                          |
| Candy Design   | 36/54/63 Kinds                                      |
| Max Power      | 3.0 KW                                              |
| Voltage        | 220V                                                |
| Weight         | 370KG                                               |
| MOQ            | 1