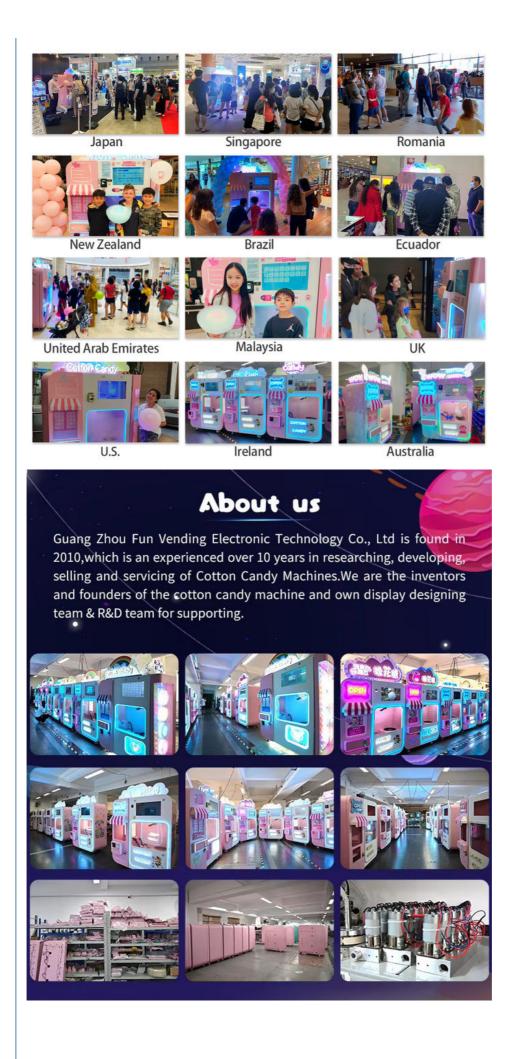

|
| Sugar          | 4/6 Colors                                          |
| Candy Design   | 36/54/63 Kinds                                      |
| Max Power      | 3.0 KW                                              |
| Voltage        | 220V                                                |
| Weight         | 370KG                                               |
| MOQ            | 1                                                   |
| Capacity       | 1Kg/h                                               |
| Suitable for   | Shopping Mall / Pedestrian Street / Video Game City |

## Customization

#### What can you customize?

- 1. Put your brand in machine top acrylic, control panel and machine bottom 2. Change machine & LED light colour to match your site style















# Our team



Sales Team



QC Department



Factory Workers



**R&D** Department



Marketing Department



**Topic Meeting** 



# CUSTOMER CASE SHOW



YOYO GAME WhatsApp: +8613710779991







# Cotton Candy Vending Machine

# SELL WELL IN MANY COUNTRIES