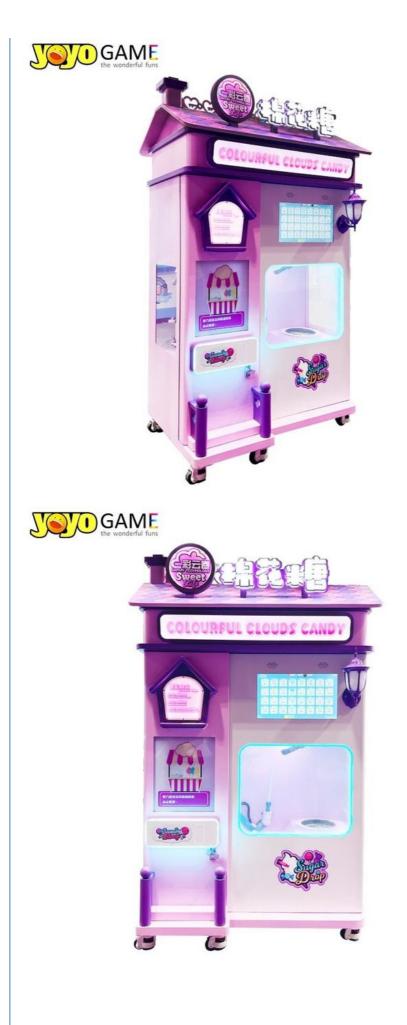

|
| Sugar          | 4/6 Colors                                          |
| Candy Design   | 36/54/63 Kinds                                      |
| Max Power      | 3.0 KW                                              |
| Voltage        | 220V                                                |
| Weight         | 370KG                                               |
| MOQ            | 1                                                   |
| Capacity       | 1Kg/h                                               |
| Suitable for   | Shopping Mall / Pedestrian Street / Video Game City |

## Customization

#### What can you customize?

- 1. Put your brand in machine top acrylic, control panel and machine bottom 2. Change machine & LED light colour to match your site style















# Our team



Sales Team



QC Department



Factory Workers



**R&D** Department



Marketing Department



**Topic Meeting** 



# CUSTOMER CASE SHOW



YOYO GAME WhatsApp: +8613710779991







# Cotton Candy Vending Machine

# SELL WELL IN MANY COUNTRIES