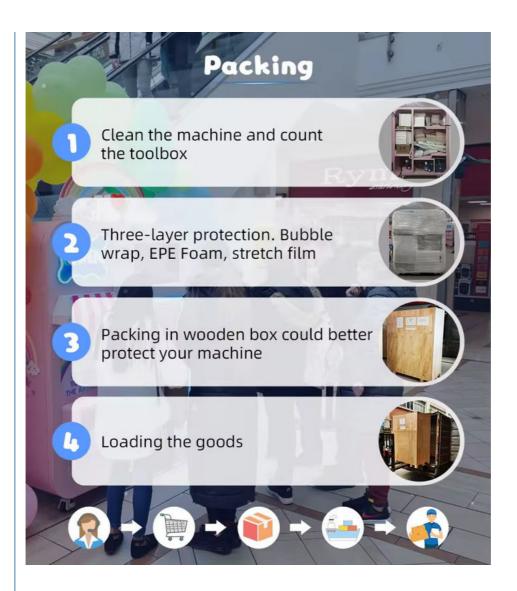

## Customization

#### What can you customize?

- 1. Put your brand in machine top acrylic, control panel and machine bottom 2. Change machine & LED light colour to match your site style