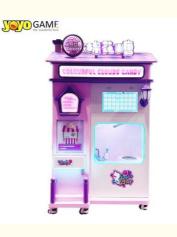

## New Vending Machine 2024 Professional Intelligent Automatic Cotton Candy Vending Machine With Advertising Screen

#### **Product Description**

| Product Name   | Fully Automatically Cotton Candy Vending Machine    |
|----------------|-----------------------------------------------------|
| Origin         | Guangdong-China                                     |
| Size           | L131*W79*H235cm                                     |
| Space Required | 1.0 Sqm                                             |
| Sugar          | 4/6 Colors                                          |
| Candy Design   | 36/54/63 Kinds                                      |
| Max Power      | 3.0 KW                                              |
| Voltage        | 220V                                                |
| Weight         | 370KG                                               |
| MOQ            | 1                                                   |
| Capacity       | 1Kg/h                                               |
| Suitable for   | Shopping Mall / Pedestrian Street / Video Game City |