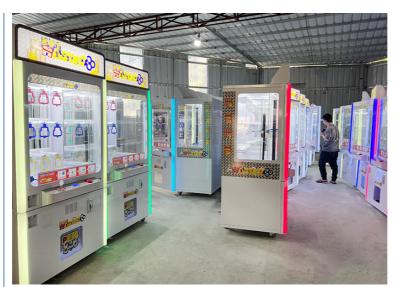

## 15 Slots Key Master Game Machine key master prize locker arcade game 15 slots vending machine Coin Operated Keymaster Ma

for more products please visit us on yoyogame-vendingmachine.com

| <ul> <li>Brand Name:</li> </ul>                                                                                                                                                                       | yoyogame                                                                                                    | JOYO GAME |
|-------------------------------------------------------------------------------------------------------------------------------------------------------------------------------------------------------|-------------------------------------------------------------------------------------------------------------|-----------|
| <ul> <li>Minimum Order Quantity</li> </ul>                                                                                                                                                            | : 2                                                                                                         |           |
|                                                                                                                                                                                                       |                                                                                                             |           |
| Product Specification                                                                                                                                                                                 | n                                                                                                           |           |
|                                                                                                                                                                                                       | n<br>1 Year                                                                                                 | JOJ GAME  |
| • Warranty:                                                                                                                                                                                           |                                                                                                             | JSO GAME  |
| • Warranty:<br>• Usage:                                                                                                                                                                               | 1 Year                                                                                                      |           |
| <ul><li>Warranty:</li><li>Usage:</li><li>Dispensing Method:</li></ul>                                                                                                                                 | 1 Year<br>Indoor                                                                                            |           |
| <ul><li>Warranty:</li><li>Usage:</li><li>Dispensing Method:</li><li>Power Supply:</li></ul>                                                                                                           | 1 Year<br>Indoor<br>Automatic                                                                               |           |
| <ul> <li>Warranty:</li> <li>Usage:</li> <li>Dispensing Method:</li> <li>Power Supply:</li> <li>Payment Method:</li> </ul>                                                                             | 1 Year<br>Indoor<br>Automatic<br>AC 110V/220V                                                               |           |
| <ul> <li>Warranty:</li> <li>Usage:</li> <li>Dispensing Method:</li> <li>Power Supply:</li> <li>Payment Method:</li> <li>Size:</li> </ul>                                                              | 1 Year<br>Indoor<br>Automatic<br>AC 110V/220V<br>Cash, Credit Card                                          |           |
| <ul> <li>Warranty:</li> <li>Usage:</li> <li>Dispensing Method:</li> <li>Power Supply:</li> <li>Payment Method:</li> <li>Size:</li> <li>Installation:</li> </ul>                                       | 1 Year<br>Indoor<br>Automatic<br>AC 110V/220V<br>Cash, Credit Card<br>Standard                              |           |
| <ul> <li>Warranty:</li> <li>Usage:</li> <li>Dispensing Method:</li> <li>Power Supply:</li> <li>Payment Method:</li> <li>Size:</li> <li>Installation:</li> <li>Material:</li> </ul>                    | 1 Year<br>Indoor<br>Automatic<br>AC 110V/220V<br>Cash, Credit Card<br>Standard<br>Easy                      |           |
| Product Specification<br>Warranty:<br>Usage:<br>Dispensing Method:<br>Power Supply:<br>Payment Method:<br>Size:<br>Installation:<br>Material:<br>Capacity:<br>Prize Options:                          | 1 Year<br>Indoor<br>Automatic<br>AC 110V/220V<br>Cash, Credit Card<br>Standard<br>Easy<br>Metal             |           |
| <ul> <li>Warranty:</li> <li>Usage:</li> <li>Dispensing Method:</li> <li>Power Supply:</li> <li>Payment Method:</li> <li>Size:</li> <li>Installation:</li> <li>Material:</li> <li>Capacity:</li> </ul> | 1 Year<br>Indoor<br>Automatic<br>AC 110V/220V<br>Cash, Credit Card<br>Standard<br>Easy<br>Metal<br>Multiple |           |

 15 Slots Key Master Game Machine key master prize locker arcade game 15 slots vending machine

 Coin Operated Keymaster Machine

 Product Name:
 9 Hole Key master Gift Machine

 Style
 gife Game machine

| Chassis:              | plastic suction                                                                           |  |
|-----------------------|-------------------------------------------------------------------------------------------|--|
| Lighting:             | Jewelry grade LED lamp Coin device: dual intelligence                                     |  |
| Voltage:              | 220V                                                                                      |  |
| Function:             | liquid crystal setting Size:257*100*238cm                                                 |  |
| Size:                 | 760*850*2210 MM                                                                           |  |
| Applicable<br>number: | 1 person                                                                                  |  |
| Plug Type             | US PLUG                                                                                   |  |
| Apply to:             | Amusement park, kindergarten, pre-school, residential area, supermarket, restaurant, etc. |  |