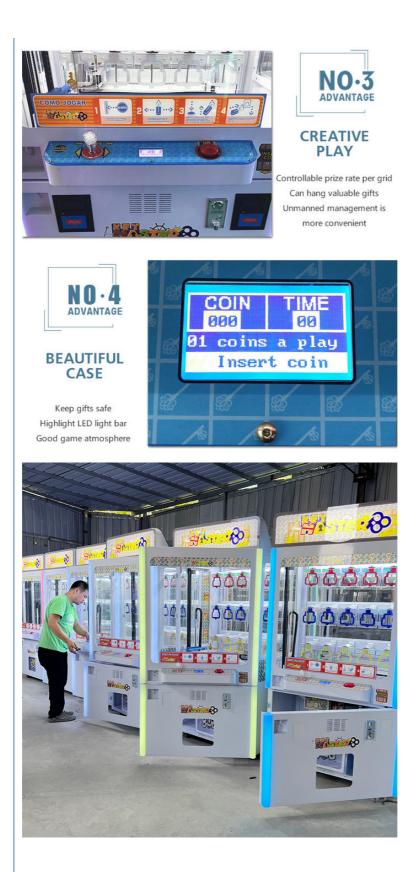

# FACTORY PRODUCED

- Features: 1.High quality HD LCD, which show clear pictures. 2.Claw force control, humanized adjustment, probability guaranteed
- 3. Taiwan liquid crystal main board sky-crane: imported non embroidered steel luxury crane
- 4.Easy to disassemble the Metal panel, reduce package size and save freight.

- totary safety lock, safety is guaranteed.
   integrated internal structure, stronger stability.
   colorful change blister appearance, attract the eye.