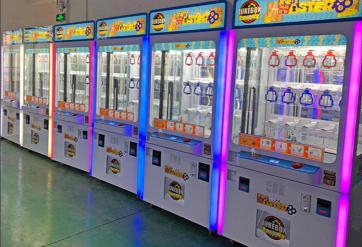

## 15 Slots Key Master Game Machine key master prize locker arcade game 15 slots vending machine Coin Operated Keymaster Ma

for more products please visit us on yoyogame-vendingmachine.com

| <ul> <li>Brand Name:</li> </ul>                                                                                                                                                                       | yoyogame                                                                                                    | JOYO GAME |
|-------------------------------------------------------------------------------------------------------------------------------------------------------------------------------------------------------|-------------------------------------------------------------------------------------------------------------|-----------|
| <ul> <li>Minimum Order Quantity</li> </ul>                                                                                                                                                            | : 2                                                                                                         |           |
|                                                                                                                                                                                                       |                                                                                                             |           |
| Product Specification                                                                                                                                                                                 | n                                                                                                           |           |
|                                                                                                                                                                                                       | n<br>1 Year                                                                                                 | JOJ GAME  |
| • Warranty:                                                                                                                                                                                           |                                                                                                             | JSO GAME  |
| • Warranty:<br>• Usage:                                                                                                                                                                               | 1 Year                                                                                                      |           |
| <ul><li>Warranty:</li><li>Usage:</li><li>Dispensing Method:</li></ul>                                                                                                                                 | 1 Year<br>Indoor                                                                                            |           |
| <ul><li>Warranty:</li><li>Usage:</li><li>Dispensing Method:</li><li>Power Supply:</li></ul>                                                                                                           | 1 Year<br>Indoor<br>Automatic                                                                               |           |
| <ul> <li>Warranty:</li> <li>Usage:</li> <li>Dispensing Method:</li> <li>Power Supply:</li> <li>Payment Method:</li> </ul>                                                                             | 1 Year<br>Indoor<br>Automatic<br>AC 110V/220V                                                               |           |
| <ul> <li>Warranty:</li> <li>Usage:</li> <li>Dispensing Method:</li> <li>Power Supply:</li> <li>Payment Method:</li> <li>Size:</li> </ul>                                                              | 1 Year<br>Indoor<br>Automatic<br>AC 110V/220V<br>Cash, Credit Card                                          |           |
| <ul> <li>Warranty:</li> <li>Usage:</li> <li>Dispensing Method:</li> <li>Power Supply:</li> <li>Payment Method:</li> <li>Size:</li> <li>Installation:</li> </ul>                                       | 1 Year<br>Indoor<br>Automatic<br>AC 110V/220V<br>Cash, Credit Card<br>Standard                              |           |
| <ul> <li>Warranty:</li> <li>Usage:</li> <li>Dispensing Method:</li> <li>Power Supply:</li> <li>Payment Method:</li> <li>Size:</li> <li>Installation:</li> <li>Material:</li> </ul>                    | 1 Year<br>Indoor<br>Automatic<br>AC 110V/220V<br>Cash, Credit Card<br>Standard<br>Easy                      |           |
| Product Specification<br>Warranty:<br>Usage:<br>Dispensing Method:<br>Power Supply:<br>Payment Method:<br>Size:<br>Installation:<br>Material:<br>Capacity:<br>Prize Options:                          | 1 Year<br>Indoor<br>Automatic<br>AC 110V/220V<br>Cash, Credit Card<br>Standard<br>Easy<br>Metal             |           |
| <ul> <li>Warranty:</li> <li>Usage:</li> <li>Dispensing Method:</li> <li>Power Supply:</li> <li>Payment Method:</li> <li>Size:</li> <li>Installation:</li> <li>Material:</li> <li>Capacity:</li> </ul> | 1 Year<br>Indoor<br>Automatic<br>AC 110V/220V<br>Cash, Credit Card<br>Standard<br>Easy<br>Metal<br>Multiple |           |

 15 Slots Key Master Game Machine key master prize locker arcade game 15 slots vending machine

 Coin Operated Keymaster Machine

 Product Name:
 9 Hole Key master Gift Machine

 Style
 gife Game machine

| Chassis:              | plastic suction                                                                           |  |
|-----------------------|-------------------------------------------------------------------------------------------|--|
| Lighting:             | Jewelry grade LED lamp Coin device: dual intelligence                                     |  |
| Voltage:              | 220V                                                                                      |  |
| Function:             | liquid crystal setting Size:257*100*238cm                                                 |  |
| Size:                 | 760*850*2210 MM                                                                           |  |
| Applicable<br>number: | 1 person                                                                                  |  |
| Plug Type             | US PLUG                                                                                   |  |
| Apply to:             | Amusement park, kindergarten, pre-school, residential area, supermarket, restaurant, etc. |  |