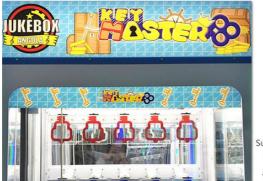

e                                     |  |
| Voltage:              | 220V                                                                                      |  |
| Function:             | liquid crystal setting Size:257*100*238cm                                                 |  |
| Size:                 | 760*850*2210 MM                                                                           |  |
| Applicable<br>number: | 1 person                                                                                  |  |
| Plug Type             | US PLUG                                                                                   |  |
| Apply to:             | Amusement park, kindergarten, pre-school, residential area, supermarket, restaurant, etc. |  |











# - KEY MASTER









## CUTE LIGHT BOX

Support pattern customization Exquisite chassis, beautiful appearance, changing lights





# FACTORY PRODUCED









- Features: 1.High quality HD LCD, which show clear pictures. 2.Claw force control, humanized adjustment, probability guaranteed
- 3. Taiwan liquid crystal main board sky-crane: imported non embroidered steel luxury crane
- 4.Easy to disassemble the Metal panel, reduce package size and save freight.

- totary safety lock, safety is guaranteed.
   integrated internal structure, stronger stability.
   colorful change blister appearance, attract the eye.

#### How to care:

- 1. Clean the surface of the game machine with dry, soft tools to keep the room clean and reduce the burden.
- 2. Avoid direct sunlight, place in a cool and ventilated place outsid