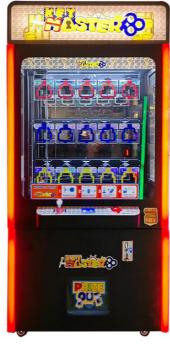

## 15 Slots Key Master Game Machine key master prize locker arcade game 15 slots vending machine Coin Operated Keymaster Ma

for more products please visit us on yoyogame-vendingmachine.com

| <ul> <li>Brand Name:</li> </ul>                                                                                                                                                                       | yoyogame                                                                                                    | JOYO GAME |
|-------------------------------------------------------------------------------------------------------------------------------------------------------------------------------------------------------|-------------------------------------------------------------------------------------------------------------|-----------|
| <ul> <li>Minimum Order Quantity</li> </ul>                                                                                                                                                            | : 2                                                                                                         |           |
|                                                                                                                                                                                                       |                                                                                                             |           |
| Product Specification                                                                                                                                                                                 | n                                                                                                           |           |
|                                                                                                                                                                                                       | n<br>1 Year                                                                                                 | JOJ GAME  |
| • Warranty:                                                                                                                                                                                           |                                                                                                             | JSO GAME  |
| • Warranty:<br>• Usage:                                                                                                                                                                               | 1 Year                                                                                                      |           |
| <ul><li>Warranty:</li><li>Usage:</li><li>Dispensing Method:</li></ul>                                                                                                                                 | 1 Year<br>Indoor                                                                                            |           |
| <ul><li>Warranty:</li><li>Usage:</li><li>Dispensing Method:</li><li>Power Supply:</li></ul>                                                                                                           | 1 Year<br>Indoor<br>Automatic                                                                               |           |
| <ul> <li>Warranty:</li> <li>Usage:</li> <li>Dispensing Method:</li> <li>Power Supply:</li> <li>Payment Method:</li> </ul>                                                                             | 1 Year<br>Indoor<br>Automatic<br>AC 110V/220V                                                               |           |
| <ul> <li>Warranty:</li> <li>Usage:</li> <li>Dispensing Method:</li> <li>Power Supply:</li> <li>Payment Method:</li> <li>Size:</li> </ul>                                                              | 1 Year<br>Indoor<br>Automatic<br>AC 110V/220V<br>Cash, Credit Card                                          |           |
| <ul> <li>Warranty:</li> <li>Usage:</li> <li>Dispensing Method:</li> <li>Power Supply:</li> <li>Payment Method:</li> <li>Size:</li> <li>Installation:</li> </ul>                                       | 1 Year<br>Indoor<br>Automatic<br>AC 110V/220V<br>Cash, Credit Card<br>Standard                              |           |
| <ul> <li>Warranty:</li> <li>Usage:</li> <li>Dispensing Method:</li> <li>Power Supply:</li> <li>Payment Method:</li> <li>Size:</li> <li>Installation:</li> <li>Material:</li> </ul>                    | 1 Year<br>Indoor<br>Automatic<br>AC 110V/220V<br>Cash, Credit Card<br>Standard<br>Easy                      |           |
| Product Specification<br>Warranty:<br>Usage:<br>Dispensing Method:<br>Power Supply:<br>Payment Method:<br>Size:<br>Installation:<br>Material:<br>Capacity:<br>Prize Options:                          | 1 Year<br>Indoor<br>Automatic<br>AC 110V/220V<br>Cash, Credit Card<br>Standard<br>Easy<br>Metal             |           |
| <ul> <li>Warranty:</li> <li>Usage:</li> <li>Dispensing Method:</li> <li>Power Supply:</li> <li>Payment Method:</li> <li>Size:</li> <li>Installation:</li> <li>Material:</li> <li>Capacity:</li> </ul> | 1 Year<br>Indoor<br>Automatic<br>AC 110V/220V<br>Cash, Credit Card<br>Standard<br>Easy<br>Metal<br>Multiple |           |

 15 Slots Key Master Game Machine key master prize locker arcade game 15 slots vending machine

 Coin Operated Keymaster Machine

 Product Name:
 9 Hole Key master Gift Machine

 Style
 gife Game machine

| Chassis:              | plastic suction                                                                           |  |
|-----------------------|-------------------------------------------------------------------------------------------|--|
| Lighting:             | Jewelry grade LED lamp Coin device: dual intelligence                                     |  |
| Voltage:              | 220V                                                                                      |  |
| Function:             | liquid crystal setting Size:257*100*238cm                                                 |  |
| Size:                 | 760*850*2210 MM                                                                           |  |
| Applicable<br>number: | 1 person                                                                                  |  |
| Plug Type             | US PLUG                                                                                   |  |
| Apply to:             | Amusement park, kindergarten, pre-school, residential area, supermarket, restaurant, etc. |  |