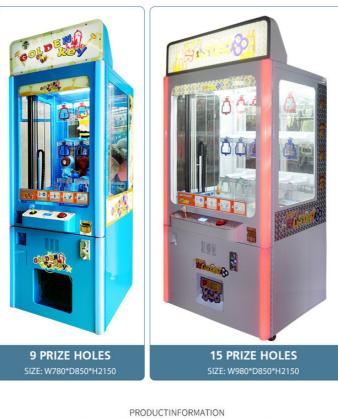

## 15 Slots Key Master Game Machine key master prize locker arcade game 15 slots vending machine Coin Operated Keymaster Ma

for more products please visit us on yoyogame-vendingmachine.com

| <ul> <li>Brand Name:</li> </ul>                                                                                                                                                                       | yoyogame                                                                                                    | JOYO GAME |
|-------------------------------------------------------------------------------------------------------------------------------------------------------------------------------------------------------|-------------------------------------------------------------------------------------------------------------|-----------|
| <ul> <li>Minimum Order Quantity</li> </ul>                                                                                                                                                            | : 2                                                                                                         |           |
|                                                                                                                                                                                                       |                                                                                                             |           |
| Product Specification                                                                                                                                                                                 | n                                                                                                           |           |
|                                                                                                                                                                                                       | n<br>1 Year                                                                                                 | JOJ GAME  |
| • Warranty:                                                                                                                                                                                           |                                                                                                             | JSO GAME  |
| • Warranty:<br>• Usage:                                                                                                                                                                               | 1 Year                                                                                                      |           |
| <ul><li>Warranty:</li><li>Usage:</li><li>Dispensing Method:</li></ul>                                                                                                                                 | 1 Year<br>Indoor                                                                                            |           |
| <ul><li>Warranty:</li><li>Usage:</li><li>Dispensing Method:</li><li>Power Supply:</li></ul>                                                                                                           | 1 Year<br>Indoor<br>Automatic                                                                               |           |
| <ul> <li>Warranty:</li> <li>Usage:</li> <li>Dispensing Method:</li> <li>Power Supply:</li> <li>Payment Method:</li> </ul>                                                                             | 1 Year<br>Indoor<br>Automatic<br>AC 110V/220V                                                               |           |
| <ul> <li>Warranty:</li> <li>Usage:</li> <li>Dispensing Method:</li> <li>Power Supply:</li> <li>Payment Method:</li> <li>Size:</li> </ul>                                                              | 1 Year<br>Indoor<br>Automatic<br>AC 110V/220V<br>Cash, Credit Card                                          |           |
| <ul> <li>Warranty:</li> <li>Usage:</li> <li>Dispensing Method:</li> <li>Power Supply:</li> <li>Payment Method:</li> <li>Size:</li> <li>Installation:</li> </ul>                                       | 1 Year<br>Indoor<br>Automatic<br>AC 110V/220V<br>Cash, Credit Card<br>Standard                              |           |
| <ul> <li>Warranty:</li> <li>Usage:</li> <li>Dispensing Method:</li> <li>Power Supply:</li> <li>Payment Method:</li> <li>Size:</li> <li>Installation:</li> <li>Material:</li> </ul>                    | 1 Year<br>Indoor<br>Automatic<br>AC 110V/220V<br>Cash, Credit Card<br>Standard<br>Easy                      |           |
| Product Specification<br>Warranty:<br>Usage:<br>Dispensing Method:<br>Power Supply:<br>Payment Method:<br>Size:<br>Installation:<br>Material:<br>Capacity:<br>Prize Options:                          | 1 Year<br>Indoor<br>Automatic<br>AC 110V/220V<br>Cash, Credit Card<br>Standard<br>Easy<br>Metal             |           |
| <ul> <li>Warranty:</li> <li>Usage:</li> <li>Dispensing Method:</li> <li>Power Supply:</li> <li>Payment Method:</li> <li>Size:</li> <li>Installation:</li> <li>Material:</li> <li>Capacity:</li> </ul> | 1 Year<br>Indoor<br>Automatic<br>AC 110V/220V<br>Cash, Credit Card<br>Standard<br>Easy<br>Metal<br>Multiple |           |

 15 Slots Key Master Game Machine key master prize locker arcade game 15 slots vending machine

 Coin Operated Keymaster Machine

 Product Name:
 9 Hole Key master Gift Machine

 Style
 gife Game machine

| Chassis:              | plastic suction                                                                           |  |
|-----------------------|-------------------------------------------------------------------------------------------|--|
| Lighting:             | Jewelry grade LED lamp Coin device: dual intelligence                                     |  |
| Voltage:              | 220V                                                                                      |  |
| Function:             | liquid crystal setting Size:257*100*238cm                                                 |  |
| Size:                 | 760*850*2210 MM                                                                           |  |
| Applicable<br>number: | 1 person                                                                                  |  |
| Plug Type             | US PLUG                                                                                   |  |
| Apply to:             | Amusement park, kindergarten, pre-school, residential area, supermarket, restaurant, etc. |  |