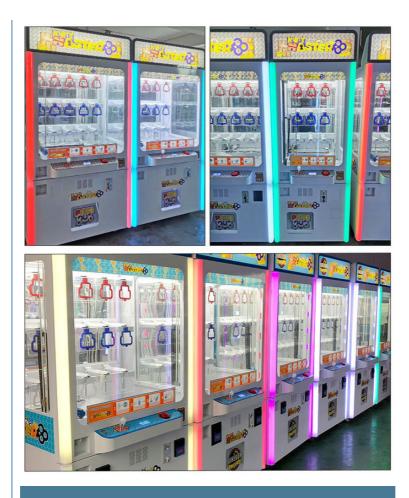

## CUTE LIGHT BOX

Support pattern customization Exquisite chassis, beautiful appearance, changing lights