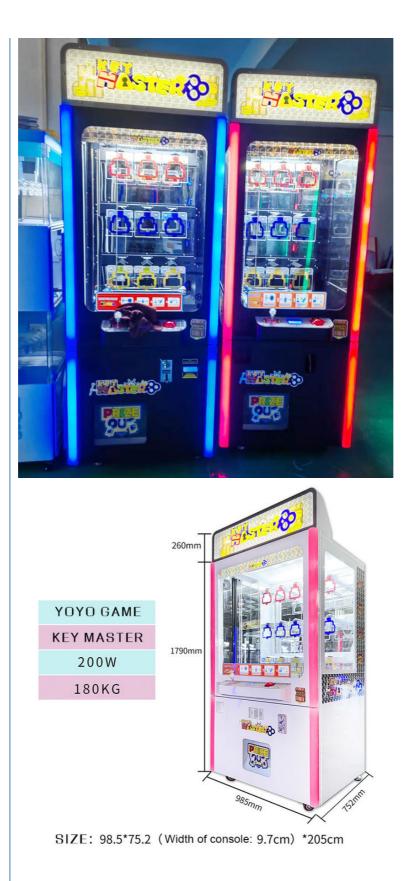

## 15 Slots Key Master Game Machine key master prize locker arcade game 15 slots vending machine Coin Operated Keymaster Ma

for more products please visit us on yoyogame-vendingmachine.com

| <ul> <li>Brand Name:</li> </ul>                                                                                                                                                                       | yoyogame                                                                                                    | JOYO GAME |
|-------------------------------------------------------------------------------------------------------------------------------------------------------------------------------------------------------|-------------------------------------------------------------------------------------------------------------|-----------|
| <ul> <li>Minimum Order Quantity</li> </ul>                                                                                                                                                            | : 2                                                                                                         |           |
|                                                                                                                                                                                                       |                                                                                                             |           |
| Product Specification                                                                                                                                                                                 | n                                                                                                           |           |
|                                                                                                                                                                                                       | n<br>1 Year                                                                                                 | JOJ GAME  |
| • Warranty:                                                                                                                                                                                           |                                                                                                             | JSO GAME  |
| • Warranty:<br>• Usage:                                                                                                                                                                               | 1 Year                                                                                                      |           |
| <ul><li>Warranty:</li><li>Usage:</li><li>Dispensing Method:</li></ul>                                                                                                                                 | 1 Year<br>Indoor                                                                                            |           |
| <ul><li>Warranty:</li><li>Usage:</li><li>Dispensing Method:</li><li>Power Supply:</li></ul>                                                                                                           | 1 Year<br>Indoor<br>Automatic                                                                               |           |
| <ul> <li>Warranty:</li> <li>Usage:</li> <li>Dispensing Method:</li> <li>Power Supply:</li> <li>Payment Method:</li> </ul>                                                                             | 1 Year<br>Indoor<br>Automatic<br>AC 110V/220V                                                               |           |
| <ul> <li>Warranty:</li> <li>Usage:</li> <li>Dispensing Method:</li> <li>Power Supply:</li> <li>Payment Method:</li> <li>Size:</li> </ul>                                                              | 1 Year<br>Indoor<br>Automatic<br>AC 110V/220V<br>Cash, Credit Card                                          |           |
| <ul> <li>Warranty:</li> <li>Usage:</li> <li>Dispensing Method:</li> <li>Power Supply:</li> <li>Payment Method:</li> <li>Size:</li> <li>Installation:</li> </ul>                                       | 1 Year<br>Indoor<br>Automatic<br>AC 110V/220V<br>Cash, Credit Card<br>Standard                              |           |
| <ul> <li>Warranty:</li> <li>Usage:</li> <li>Dispensing Method:</li> <li>Power Supply:</li> <li>Payment Method:</li> <li>Size:</li> <li>Installation:</li> <li>Material:</li> </ul>                    | 1 Year<br>Indoor<br>Automatic<br>AC 110V/220V<br>Cash, Credit Card<br>Standard<br>Easy                      |           |
| Product Specification<br>Warranty:<br>Usage:<br>Dispensing Method:<br>Power Supply:<br>Payment Method:<br>Size:<br>Installation:<br>Material:<br>Capacity:<br>Prize Options:                          | 1 Year<br>Indoor<br>Automatic<br>AC 110V/220V<br>Cash, Credit Card<br>Standard<br>Easy<br>Metal             |           |
| <ul> <li>Warranty:</li> <li>Usage:</li> <li>Dispensing Method:</li> <li>Power Supply:</li> <li>Payment Method:</li> <li>Size:</li> <li>Installation:</li> <li>Material:</li> <li>Capacity:</li> </ul> | 1 Year<br>Indoor<br>Automatic<br>AC 110V/220V<br>Cash, Credit Card<br>Standard<br>Easy<br>Metal<br>Multiple |           |

 15 Slots Key Master Game Machine key master prize locker arcade game 15 slots vending machine

 Coin Operated Keymaster Machine

 Product Name:
 9 Hole Key master Gift Machine

 Style
 gife Game machine

| Chassis:              | plastic suction                                                                           |  |
|-----------------------|-------------------------------------------------------------------------------------------|--|
| Lighting:             | Jewelry grade LED lamp Coin device: dual intelligence                                     |  |
| Voltage:              | 220V                                                                                      |  |
| Function:             | liquid crystal setting Size:257*100*238cm                                                 |  |
| Size:                 | 760*850*2210 MM                                                                           |  |
| Applicable<br>number: | 1 person                                                                                  |  |
| Plug Type             | US PLUG                                                                                   |  |
| Apply to:             | Amusement park, kindergarten, pre-school, residential area, supermarket, restaurant, etc. |  |