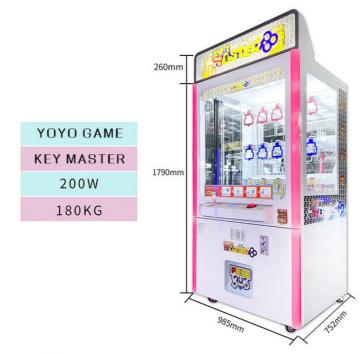

## GAME the wonderful funs

uction

SIZE: 98.5\*75.2 (Width of console: 9.7cm) \*205cm

KEY MASTER