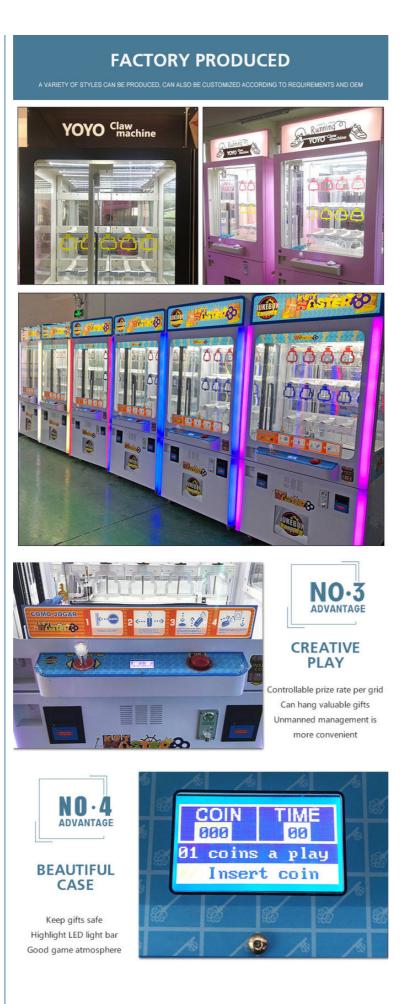

## GAME the wonderful funs

uction

SIZE: 98.5\*75.2 (Width of console: 9.7cm) \*205cm

KEY MASTER

# <image><image><section-header>

## Features:

- 1. High quality HD LCD, which show clear pictures.
- 2.Claw force control, humanized adjustment, probability guaranteed
   3.Taiwan liquid crystal main board sky-crane: imported non embroidered steel luxury crane
- 4. Easy to disassemble the Metal panel, reduce package size and save freight.
  5. rotary safety lock, safety is guaranteed.
  6. integrated internal structure, stronger stability.

- 7.colorful change blister appearance, attract the eye.