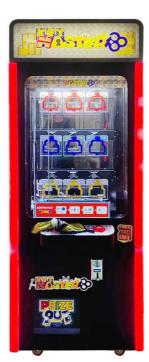

# Golden Skill Crane Key Master Game Machine with Bill Acceptor Mini 9 Hole Shoes Vending

for more products please visit us on yoyogame-vendingmachine.com

| Minimum Order Quantity                                                                                                                                                                                                                        | yoyogame<br>r: 2                                                                                  |  |
|-----------------------------------------------------------------------------------------------------------------------------------------------------------------------------------------------------------------------------------------------|---------------------------------------------------------------------------------------------------|--|
| Product Specification                                                                                                                                                                                                                         | n                                                                                                 |  |
| Warranty:                                                                                                                                                                                                                                     | 1 Year                                                                                            |  |
| <ul><li>Usage:</li><li>Dispensing Method:</li></ul>                                                                                                                                                                                           | Indoor<br>Automatic                                                                               |  |
| <ul><li>Usage:</li><li>Dispensing Method:</li><li>Power Supply:</li></ul>                                                                                                                                                                     | Indoor<br>Automatic<br>AC 110V/220V                                                               |  |
| <ul><li>Usage:</li><li>Dispensing Method:</li><li>Power Supply:</li><li>Payment Method:</li></ul>                                                                                                                                             | Indoor<br>Automatic                                                                               |  |
| <ul> <li>Usage:</li> <li>Dispensing Method:</li> <li>Power Supply:</li> <li>Payment Method:</li> <li>Size:</li> </ul>                                                                                                                         | Indoor<br>Automatic<br>AC 110V/220V<br>Cash, Credit Card                                          |  |
| <ul> <li>Usage:</li> <li>Dispensing Method:</li> <li>Power Supply:</li> <li>Payment Method:</li> <li>Size:</li> <li>Installation:</li> </ul>                                                                                                  | Indoor<br>Automatic<br>AC 110V/220V<br>Cash, Credit Card<br>Standard                              |  |
| <ul> <li>Usage:</li> <li>Dispensing Method:</li> <li>Power Supply:</li> <li>Payment Method:</li> <li>Size:</li> <li>Installation:</li> <li>Material:</li> </ul>                                                                               | Indoor<br>Automatic<br>AC 110V/220V<br>Cash, Credit Card<br>Standard<br>Easy                      |  |
| <ul> <li>Usage:</li> <li>Dispensing Method:</li> <li>Power Supply:</li> <li>Payment Method:</li> <li>Size:</li> <li>Installation:</li> <li>Material:</li> <li>Capacity:</li> </ul>                                                            | Indoor<br>Automatic<br>AC 110V/220V<br>Cash, Credit Card<br>Standard<br>Easy<br>Metal             |  |
| <ul> <li>Warranty:</li> <li>Usage:</li> <li>Dispensing Method:</li> <li>Power Supply:</li> <li>Payment Method:</li> <li>Size:</li> <li>Installation:</li> <li>Material:</li> <li>Capacity:</li> <li>Prize Options:</li> <li>Color:</li> </ul> | Indoor<br>Automatic<br>AC 110V/220V<br>Cash, Credit Card<br>Standard<br>Easy<br>Metal<br>Multiple |  |

## **Product Description**

Golden Skill Crane Credit Card Game from China Manufactory Old Arcade Amusement Machine with Bill Acceptor Key Master

Golden Skill Crane Key Master Game Machine with Bill Acceptor Mini 9 Hole Shoes Vending

|  | Product Name: | 9 Hole Key master Gift Machine |
|--|---------------|--------------------------------|
|  | Style         | gife Game machine              |
|  | Chassis:      | plastic suction                |