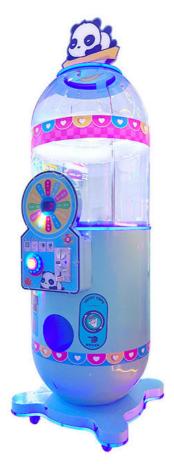

### Factory Wholesale Top quality Coin Operated Magic Box egg vending machine capsule Toy vending machine gacha vending machine

Large Children'S Park Amusement Equipment 100Mm Capsule Gacha Vending Machine Capsule Toy Machine

Factory Direct Selling Coin Gacha Vending Machine Automatic Capsule Machine Vending Toy Capsule

| Туре                         | Vending Machines                        |  |
|------------------------------|-----------------------------------------|--|
| Dimension                    | L530/D430/H1610                         |  |
| After-sales Service Provided | Video technical support, Online support |  |
| Warranty                     | 1 Year                                  |  |
| Color                        | Red/Yellow/Green/Blue                   |  |
| MOQ                          | 1 Pcs                                   |  |

### **PRODUCT PARAMETERS**

| NAME         | Time capsule machine                           |  |
|--------------|------------------------------------------------|--|
| SIZE         | φ60cm*H140cm<br>(with top H170cm)              |  |
| MATERIAL     | Hardware Case + Acrylic                        |  |
| GACHA SIZE   | φ10-12cm capsule<br>Max stock 65pcs            |  |
| STANDARD     | Coin-operated payment<br>Decorative stone 500G |  |
| POWER        | 220V 180W                                      |  |
| STICKER      | Optional<br>Customizable                       |  |
| PAYMENT      | Coin Accepter                                  |  |
| PLACE OF USE | Anywhere you want                              |  |

### PRODUCT ATTRIBUTE

| ► NAME:   | MAGIC BOX             | ▶ BRAND:   | YOYO GAME         |
|-----------|-----------------------|------------|-------------------|
| ▶ USAGE:  | CHILDREN'S PLAYGROUND | ▶ SIZE :   | W430*D530*H1590MM |
| ▶ POWER : | 100W                  | ▶ WEIGHT : | 44KG              |