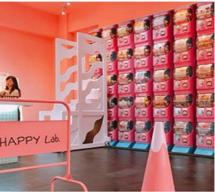

USAGE:  | CHILDREN'S PLAYGROUND | ▶ SIZE :   | W430*D530*H1590MM |
| ▶ POWER : | 100W                  | ▶ WEIGHT : | 44KG              |



## PUT THE CAPSULE FROM HERE

Capsules can be placed from the top entrance







## QUALITY CAPSULE MOTOR

Mold customization High quality and durable



03

## SUPPORT LARGE SIZE CAPSULES

Support 7~10cm capsule toys,Can put a variety of







# OPERATION CONSOLE

LCD display and colorful buttons



### THE PRIZE OUT

suitable size Smooth without hurting hands



## **DETAILS**

### PRODUCTION DETAILS



### Can hold two sizes of capsules,75mm or 100mm







### Surprise lottery VIP membership card

You can draw with lottery tickets Win bigger surprise gifts Let surprises be everywhere

### **Business demonstration**

WITH SURPRISE GIFTS











# Cashapon Machine

Smart motherboard/save space/sell big gashapons



### Game Amusement Equipment Co., Ltd.