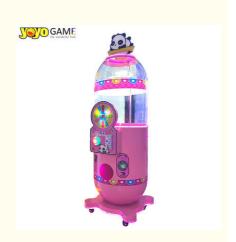

### Factory Wholesale Top quality Coin Operated Magic Box egg vending machine capsule Toy vending machine gacha vending machine

Large Children'S Park Amusement Equipment 100Mm Capsule Gacha Vending Machine Capsule Toy Machine

Factory Direct Selling Coin Gacha Vending Machine Automatic Capsule Machine Vending Toy Capsule

| Туре                         | Vending Machines                        |  |
|------------------------------|-----------------------------------------|--|
| Dimension                    | L530/D430/H1610                         |  |
| After-sales Service Provided | Video technical support, Online support |  |
| Warranty                     | 1 Year                                  |  |
| Color                        | Red/Yellow/Green/Blue                   |  |
| MOQ                          | 1 Pcs                                   |  |

### **PRODUCT PARAMETERS**

| NAME         | Time capsule machine                           |  |
|--------------|------------------------------------------------|--|
| SIZE         | φ60cm*H140cm<br>(with top H170cm)              |  |
| MATERIAL     | Hardware Case + Acrylic                        |  |
| GACHA SIZE   | φ10-12cm capsule<br>Max stock 65pcs            |  |
| STANDARD     | Coin-operated payment<br>Decorative stone 500G |  |
| POWER        | 220V 180W                                      |  |
| STICKER      | Optional<br>Customizable                       |  |
| PAYMENT      | Coin Accepter                                  |  |
| PLACE OF USE | Anywhere you want                              |  |

### PRODUCT ATTRIBUTE

| ► NAME:   | MAGIC BOX             | ▶ BRAND:   | YOYO GAME         |
|-----------|-----------------------|------------|-------------------|
| ▶ USAGE:  | CHILDREN'S PLAYGROUND | ▶ SIZE :   | W430*D530*H1590MM |
| ▶ POWER : | 100W                  | ▶ WEIGHT : | 44KG              |