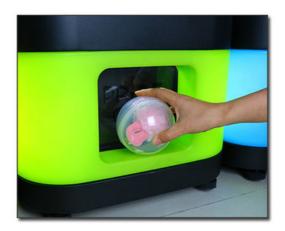

|  |
| PLACE OF USE | Anywhere you want                              |  |

ф60ст











### PRODUCT ATTRIBUTE

| ► NAME:   | MAGIC BOX             | ▶ BRAND:   | YOYO GAME         |
|-----------|-----------------------|------------|-------------------|
| ▶ USAGE:  | CHILDREN'S PLAYGROUND | ▶ SIZE :   | W430*D530*H1590MM |
| ▶ POWER : | 100W                  | ▶ WEIGHT : | 44KG              |



## PUT THE CAPSULE FROM HERE

Capsules can be placed from the top entrance







## QUALITY CAPSULE MOTOR

Mold customization High quality and durable



03

## SUPPORT LARGE SIZE CAPSULES

Support 7~10cm capsule toys,Can put a variety of







# OPERATION CONSOLE

LCD display and colorful buttons



### THE PRIZE OUT

suitable size Smooth without hurting hands



## **DETAILS**

### PRODUCTION DETAILS



### Can hold two sizes of capsules,75mm or 100mm







### Surprise lottery VIP membership card

You can draw with lottery tickets Win bigger surprise gifts Let surprises be everywhere

### **Business demonstration**

WITH SURPRISE GIFTS











# Cashapon Machine

Smart motherboard/save space/sell big gashapons



### Game Amusement Equipment Co., Ltd.