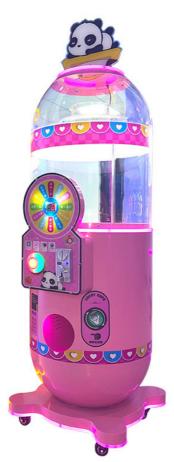

### Factory Wholesale Top quality Coin Operated Magic Box egg vending machine capsule Toy vending machine gacha vending machine

Large Children'S Park Amusement Equipment 100Mm Capsule Gacha Vending Machine Capsule Toy Machine

Factory Direct Selling Coin Gacha Vending Machine Automatic Capsule Machine Vending Toy Capsule

| Туре                         | Vending Machines                        |  |
|------------------------------|-----------------------------------------|--|
| Dimension                    | L530/D430/H1610                         |  |
| After-sales Service Provided | Video technical support, Online support |  |
| Warranty                     | 1 Year                                  |  |
| Color                        | Red/Yellow/Green/Blue                   |  |
| MOQ                          | 1 Pcs                                   |  |

### **PRODUCT PARAMETERS**

| NAME         | Time capsule machine                           |  |
|--------------|------------------------------------------------|--|
| SIZE         | φ60cm*H140cm<br>(with top H170cm)              |  |
| MATERIAL     | Hardware Case + Acrylic                        |  |
| GACHA SIZE   | φ10-12cm capsule<br>Max stock 65pcs            |  |
| STANDARD     | Coin-operated payment<br>Decorative stone 500G |  |
| POWER        | 220V 180W                                      |  |
| STICKER      | Optional<br>Customizable                       |  |
| PAYMENT      | Coin Accepter                                  |  |
| PLACE OF USE | Anywhere you want                              |  |

### PRODUCT ATTRIBUTE

| ► NAME:   | MAGIC BOX             | ▶ BRAND:   | YOYO GAME         |
|-----------|-----------------------|------------|-------------------|
| ▶ USAGE:  | CHILDREN'S PLAYGROUND | ▶ SIZE :   | W430*D530*H1590MM |
| ▶ POWER : | 100W                  | ▶ WEIGHT : | 44KG              |