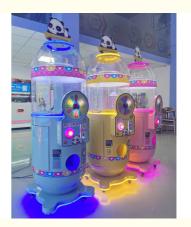

# Large Children'S Park Amusement Equipment 100Mm Capsule Gacha Vending Machine Capsule Toy Machine

#### **Basic Information**

Place of Origin: ChinaBrand Name: yoyogame

• Minimum Order Quantity: 2

• Delivery Time: 7 work days

• Payment Terms: L/C, D/A, D/P, T/T, Western Union,

MoneyGram

• Supply Ability: 100sets pre month



#### **Product Specification**

 Highlight: gachapon vending machine, gacha toy vending machine, gacha toy machine



#### More Images



#### **Product Description**

### Factory Wholesale Top quality Coin Operated Magic Box egg vending machine capsule Toy vending machine gacha vending machine

Large Children'S Park Amusement Equipment 100Mm Capsule Gacha Vending Machine Capsule Toy Machine

Factory Direct Selling Coin Gacha Vending Machine Automatic Capsule Machine Vending Toy Capsule

| Туре                         | Vending Machines                        |  |
|------------------------------|-----------------------------------------|--|
| Dimension                    | L530/D430/H1610                         |  |
| After-sales Service Provided | Video technical support, Online support |  |
| Warranty                     | 1 Year                                  |  |
| Color                        |