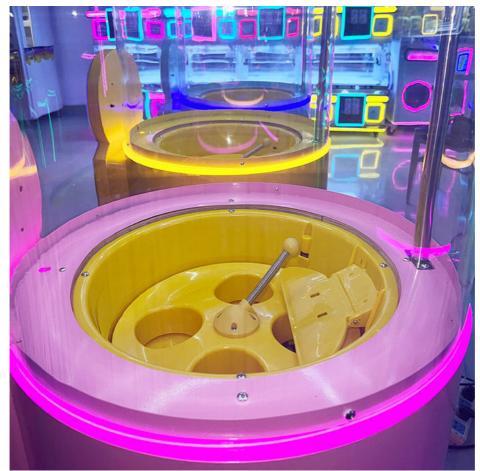

## SUPPORT LARGE SIZE CAPSULES

Support 7~10cm capsule toys,Can put a variety of

### Can hold two sizes of capsules,75mm or 100mm