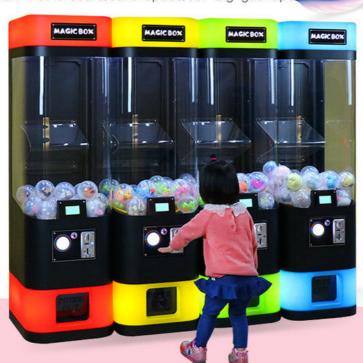

### Factory Wholesale Top quality Coin Operated Magic Box egg vending machine capsule Toy vending machine gacha vending machine

Large Children'S Park Amusement Equipment 100Mm Capsule Gacha Vending Machine Capsule Toy Machine

Factory Direct Selling Coin Gacha Vending Machine Automatic Capsule Machine Vending Toy Capsule

| Туре                         | Vending Machines                        |  |
|------------------------------|-----------------------------------------|--|
| Dimension                    | L530/D430/H1610                         |  |
| After-sales Service Provided | Video technical support, Online support |  |
| Warranty                     | 1 Year                                  |  |
| Color                        | Red/Yellow/Green/Blue                   |  |
| MOQ                          | 1 Pcs                                   |  |

### PRODUCT ATTRIBUTE

| ► NAME:   | MAGIC BOX             | ▶ BRAND:   | YOYO GAME         |
|-----------|-----------------------|------------|-------------------|
| ▶ USAGE:  | CHILDREN'S PLAYGROUND | ▶ SIZE :   | W430*D530*H1590MM |
| ▶ POWER : | 100W                  | ▶ WEIGHT : | 44KG              |