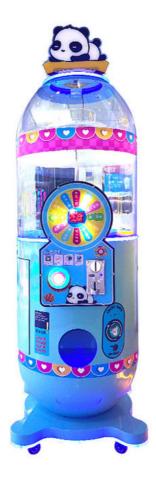

### Factory Wholesale Top quality Coin Operated Magic Box egg vending machine capsule Toy vending machine gacha vending machine

Large Children'S Park Amusement Equipment 100Mm Capsule Gacha Vending Machine Capsule Toy Machine

Factory Direct Selling Coin Gacha Vending Machine Automatic Capsule Machine Vending Toy Capsule

| Туре                         | Vending Machines                        |  |
|------------------------------|-----------------------------------------|--|
| Dimension                    | L530/D430/H1610                         |  |
| After-sales Service Provided | Video technical support, Online support |  |
| Warranty                     | 1 Year                                  |  |
| Color                        | Red/Yellow/Green/Blue                   |  |
| MOQ                          | 1 Pcs                                   |  |

### **PRODUCT PARAMETERS**

| NAME         | Time capsule machine                           |  |
|--------------|------------------------------------------------|--|
| SIZE         | φ60cm*H140cm<br>(with top H170cm)              |  |
| MATERIAL     | Hardware Case + Acrylic                        |  |
| GACHA SIZE   | φ10-12cm capsule<br>Max stock 65pcs            |  |
| STANDARD     | Coin-operated payment<br>Decorative stone 500G |  |
| POWER        | 220V 180W                                      |  |
| STICKER      | Optional<br>Customizable                       |  |
| PAYMENT      | Coin Accepter                                  |  |
| PLACE OF USE | Anywhere you want                              |  |

### PRODUCT ATTRIBUTE

| ► NAME:   | MAGIC BOX             | ▶ BRAND:   | YOYO GAME         |
|-----------|-----------------------|------------|-------------------|
| ▶ USAGE:  | CHILDREN'S PLAYGROUND | ▶ SIZE :   | W430*D530*H1590MM |
| ▶ POWER : | 100W                  | ▶ WEIGHT : | 44KG              |