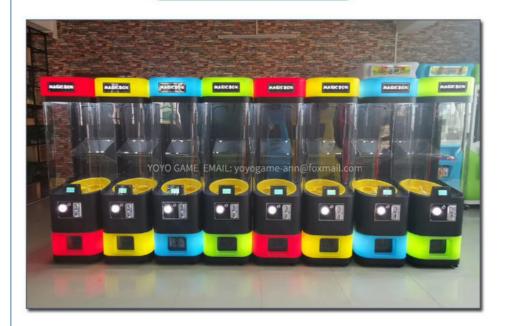

### Factory Wholesale Top quality Coin Operated Magic Box egg vending machine capsule Toy vending machine gacha vending machine

Large Children'S Park Amusement Equipment 100Mm Capsule Gacha Vending Machine Capsule Toy Machine

Factory Direct Selling Coin Gacha Vending Machine Automatic Capsule Machine Vending Toy Capsule

| Туре                         | Vending Machines                        |  |
|------------------------------|-----------------------------------------|--|
| Dimension                    | L530/D430/H1610                         |  |
| After-sales Service Provided | Video technical support, Online support |  |
| Warranty                     | 1 Year                                  |  |
| Color                        | Red/Yellow/Green/Blue                   |  |
| MOQ                          | 1 Pcs                                   |  |

### PRODUCT ATTRIBUTE

| ► NAME:   | MAGIC BOX             | ▶ BRAND:   | YOYO GAME         |
|-----------|-----------------------|------------|-------------------|
| ▶ USAGE:  | CHILDREN'S PLAYGROUND | ▶ SIZE :   | W430*D530*H1590MM |
| ▶ POWER : | 100W                  | ▶ WEIGHT : | 44KG              |