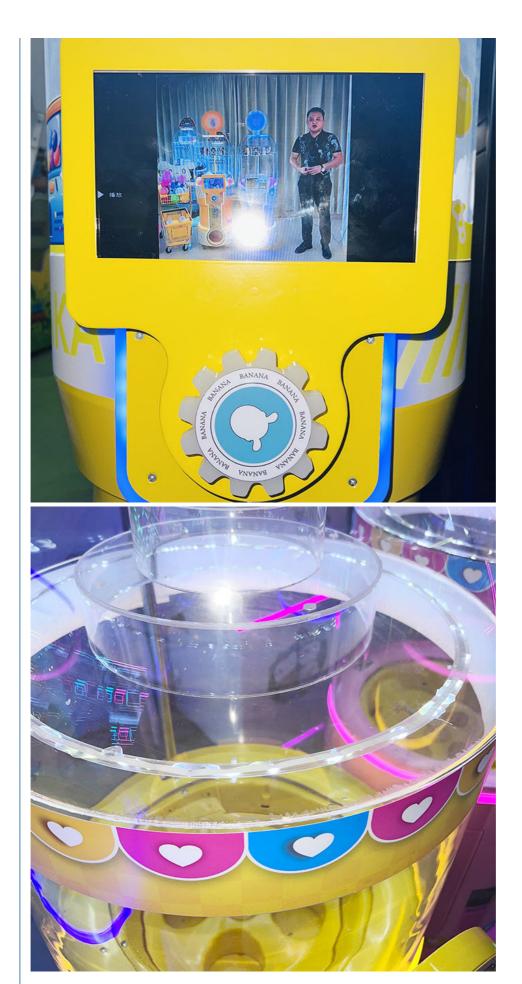

# OPERATION CONSOLE

LCD display and colorful buttons

## PUT THE CAPSULE FROM HERE

Capsules can be placed from the top entrance