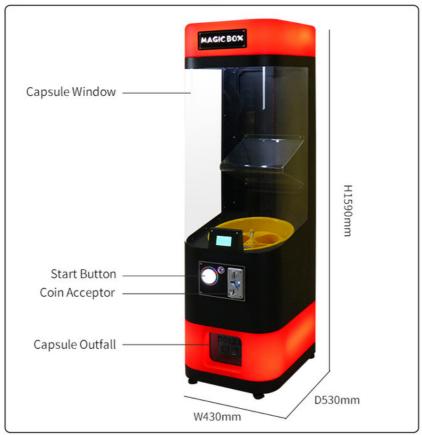

### PRODUCT ATTRIBUTE

| ► NAME:   | MAGIC BOX             | ▶ BRAND:   | YOYO GAME         |
|-----------|-----------------------|------------|-------------------|
| ▶ USAGE:  | CHILDREN'S PLAYGROUND | ▶ SIZE :   | W430*D530*H1590MM |
| ▶ POWER : | 100W                  | ▶ WEIGHT : | 44KG              |

## PUT THE CAPSULE FROM HERE

Capsules can be placed from the top entrance

# OPERATION CONSOLE

LCD display and colorful buttons

### THE PRIZE OUT

suitable size Smooth without hurting hands