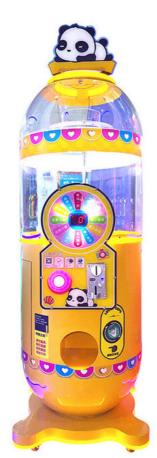

### Factory Wholesale Top quality Coin Operated Magic Box egg vending machine capsule Toy vending machine gacha vending machine

Large Children'S Park Amusement Equipment 100Mm Capsule Gacha Vending Machine Capsule Toy Machine

Factory Direct Selling Coin Gacha Vending Machine Automatic Capsule Machine Vending Toy Capsule

| Туре                         | Vending Machines                        |  |
|------------------------------|-----------------------------------------|--|
| Dimension                    | L530/D430/H1610                         |  |
| After-sales Service Provided | Video technical support, Online support |  |
| Warranty                     | 1 Year                                  |  |
| Color                        | Red/Yellow/Green/Blue                   |  |
| MOQ                          | 1 Pcs                                   |  |

### **PRODUCT PARAMETERS**

| NAME         | Time capsule machine                           |  |
|--------------|------------------------------------------------|--|
| SIZE         | φ60cm*H140cm<br>(with top H170cm)              |  |
| MATERIAL     | Hardware Case + Acrylic                        |  |
| GACHA SIZE   | φ10-12cm capsule<br>Max stock 65pcs            |  |
| STANDARD     | Coin-operated payment<br>Decorative stone 500G |  |
| POWER        | 220V 180W                                      |  |
| STICKER      | Optional<br>Customizable                       |  |
| PAYMENT      | Coin Accepter                                  |  |
| PLACE OF USE | Anywhere you want                              |  |

### PRODUCT ATTRIBUTE

| ► NAME:   | MAGIC BOX             | ▶ BRAND:   | YOYO GAME         |
|-----------|-----------------------|------------|-------------------|
| ▶ USAGE:  | CHILDREN'S PLAYGROUND | ▶ SIZE :   | W430*D530*H1590MM |
| ▶ POWER : | 100W                  | ▶ WEIGHT : | 44KG              |