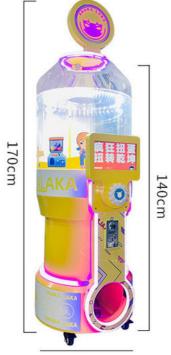

### **PRODUCT PARAMETERS**

| NAME         | Time capsule machine                           |  |
|--------------|------------------------------------------------|--|
| SIZE         | φ60cm*H140cm<br>(with top H170cm)              |  |
| MATERIAL     | Hardware Case + Acrylic                        |  |
| GACHA SIZE   | φ10-12cm capsule<br>Max stock 65pcs            |  |
| STANDARD     | Coin-operated payment<br>Decorative stone 500G |  |
| POWER        | 220V 180W                                      |  |
| STICKER      | Optional<br>Customizable                       |  |
| PAYMENT      | Coin Accepter                                  |  |
| PLACE OF USE | Anywhere you want                              |  |

ф60ст