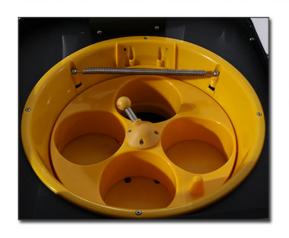

## SUPPORT LARGE SIZE CAPSULES

Support 7~10cm capsule toys,Can put a variety of

### Can hold two sizes of capsules,75mm or 100mm