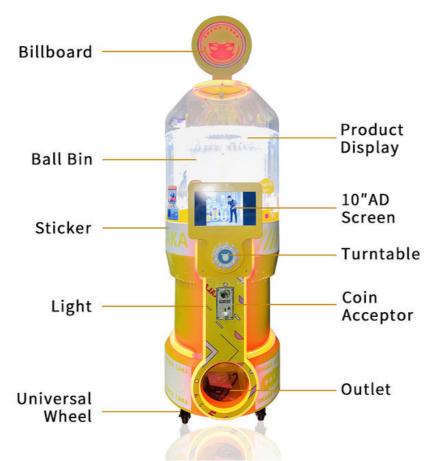

### **PRODUCT PARAMETERS**

| NAME         | Time capsule machine                           |  |
|--------------|------------------------------------------------|--|
| SIZE         | φ60cm*H140cm<br>(with top H170cm)              |  |
| MATERIAL     | Hardware Case + Acrylic                        |  |
| GACHA SIZE   | φ10-12cm capsule<br>Max stock 65pcs            |  |
| STANDARD     | Coin-operated payment<br>Decorative stone 500G |  |
| POWER        | 220V 180W                                      |  |
| STICKER      | Optional<br>Customizable                       |  |
| PAYMENT      | Coin Accepter                                  |  |
| PLACE OF USE | Anywhere you want                              |  |

### PRODUCT ATTRIBUTE

| ► NAME:   | MAGIC BOX             | ▶ BRAND:   | YOYO GAME         |
|-----------|-----------------------|------------|-------------------|
| ▶ USAGE:  | CHILDREN'S PLAYGROUND | ▶ SIZE :   | W430*D530*H1590MM |
| ▶ POWER : | 100W                  | ▶ WEIGHT : | 44KG              |

## PUT THE CAPSULE FROM HERE

Capsules can be placed from the top entrance

# OPERATION CONSOLE

LCD display and colorful buttons