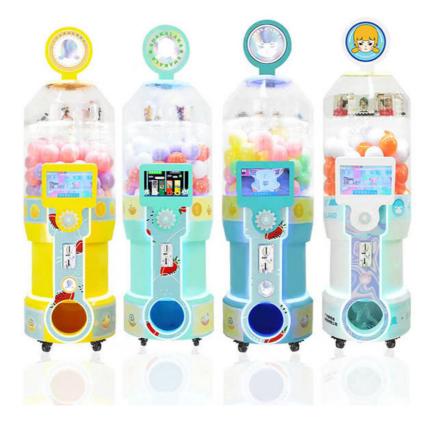

Factory Direct Selling Coin Gacha Vending Machine Automatic Capsule Machine Vending Toy Capsule

| Туре                         | Vending Machines                        |  |
|------------------------------|-----------------------------------------|--|
| Dimension                    | L530/D430/H1610                         |  |
| After-sales Service Provided | Video technical support, Online support |  |
| Warranty                     | 1 Year                                  |  |
| Color                        | Red/Yellow/Green/Blue                   |  |
| MOQ                          | 1 Pcs                                   |  |