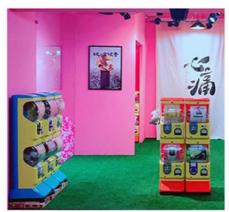

|
| ▶ USAGE:  | CHILDREN'S PLAYGROUND | ▶ SIZE :   | W430*D530*H1590MM |
| ▶ POWER : | 100W                  | ▶ WEIGHT : | 44KG              |



## PUT THE CAPSULE FROM HERE

Capsules can be placed from the top entrance







## QUALITY CAPSULE MOTOR

Mold customization High quality and durable



03

## SUPPORT LARGE SIZE CAPSULES

Support 7~10cm capsule toys,Can put a variety of







# OPERATION CONSOLE

LCD display and colorful buttons



### THE PRIZE OUT

suitable size Smooth without hurting hands



## **DETAILS**

### PRODUCTION DETAILS



### Can hold two sizes of capsules,75mm or 100mm







### Surprise lottery VIP membership card

You can draw with lottery tickets Win bigger surprise gifts Let surprises be everywhere

### **Business demonstration**

WITH SURPRISE GIFTS











# Cashapon Machine

Smart motherboard/save space/sell big gashapons



### Game Amusement Equipment Co., Ltd.