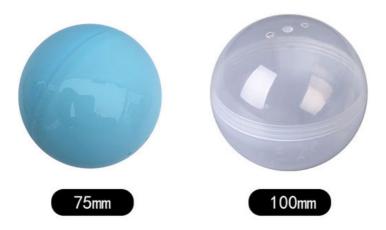

--|
| ▶ USAGE:  | CHILDREN'S PLAYGROUND | ▶ SIZE :   | W430*D530*H1590MM |
| ▶ POWER : | 100W                  | ▶ WEIGHT : | 44KG              |



## PUT THE CAPSULE FROM HERE

Capsules can be placed from the top entrance







## QUALITY CAPSULE MOTOR

Mold customization High quality and durable



03

## SUPPORT LARGE SIZE CAPSULES

Support 7~10cm capsule toys,Can put a variety of







# OPERATION CONSOLE

LCD display and colorful buttons



### THE PRIZE OUT

suitable size Smooth without hurting hands



## **DETAILS**

### PRODUCTION DETAILS



### Can hold two sizes of capsules,75mm or 100mm







### Surprise lottery VIP membership card

You can draw with lottery tickets Win bigger surprise gifts Let surprises be everywhere

### **Business demonstration**

WITH SURPRISE GIFTS











# Cashapon Machine

Smart motherboard/save space/sell big gashapons



### Game Amusement Equipment Co., Ltd.