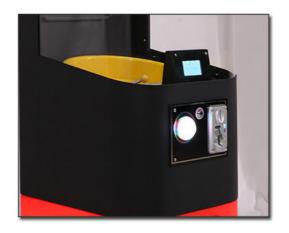

|  |
| STICKER      | Optional<br>Customizable                       |  |
| PAYMENT      | Coin Accepter                                  |  |
| PLACE OF USE | Anywhere you want                              |  |

ф60ст











### PRODUCT ATTRIBUTE

| ► NAME:   | MAGIC BOX             | ▶ BRAND:   | YOYO GAME         |
|-----------|-----------------------|------------|-------------------|
| ▶ USAGE:  | CHILDREN'S PLAYGROUND | ▶ SIZE :   | W430*D530*H1590MM |
| ▶ POWER : | 100W                  | ▶ WEIGHT : | 44KG              |



## PUT THE CAPSULE FROM HERE

Capsules can be placed from the top entrance







## QUALITY CAPSULE MOTOR

Mold customization High quality and durable



03

## SUPPORT LARGE SIZE CAPSULES

Support 7~10cm capsule toys,Can put a variety of







# OPERATION CONSOLE

LCD display and colorful buttons



### THE PRIZE OUT

suitable size Smooth without hurting hands



## **DETAILS**

### PRODUCTION DETAILS



### Can hold two sizes of capsules,75mm or 100mm







### Surprise lottery VIP membership card

You can draw with lottery tickets Win bigger surprise gifts Let surprises be everywhere

### **Business demonstration**

WITH SURPRISE GIFTS











# Cashapon Machine

Smart motherboard/save space/sell big gashapons



### Game Amusement Equipment Co., Ltd.