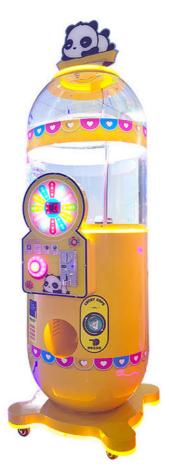

### Factory Wholesale Top quality Coin Operated Magic Box egg vending machine capsule Toy vending machine gacha vending machine

Large Children'S Park Amusement Equipment 100Mm Capsule Gacha Vending Machine Capsule Toy Machine

Factory Direct Selling Coin Gacha Vending Machine Automatic Capsule Machine Vending Toy Capsule

| Туре                         | Vending Machines                        |  |
|------------------------------|-----------------------------------------|--|
| Dimension                    | L530/D430/H1610                         |  |
| After-sales Service Provided | Video technical support, Online support |  |
| Warranty                     | 1 Year                                  |  |
| Color                        | Red/Yellow/Green/Blue                   |  |
| MOQ                          | 1 Pcs                                   |  |

### **PRODUCT PARAMETERS**

| NAME         | Time capsule machine                           |  |
|--------------|------------------------------------------------|--|
| SIZE         | φ60cm*H140cm<br>(with top H170cm)              |  |
| MATERIAL     | Hardware Case + Acrylic                        |  |
| GACHA SIZE   | φ10-12cm capsule<br>Max stock 65pcs            |  |
| STANDARD     | Coin-operated payment<br>Decorative stone 500G |  |
| POWER        | 220V 180W                                      |  |
| STICKER      | Optional<br>Customizable                       |  |
| PAYMENT      | Coin Accepter                                  |  |
| PLACE OF USE | Anywhere you want                              |  |

### PRODUCT ATTRIBUTE

| ► NAME:   | MAGIC BOX             | ▶ BRAND:   | YOYO GAME         |
|-----------|-----------------------|------------|-------------------|
| ▶ USAGE:  | CHILDREN'S PLAYGROUND | ▶ SIZE :   | W430*D530*H1590MM |
| ▶ POWER : | 100W                  | ▶ WEIGHT : | 44KG              |