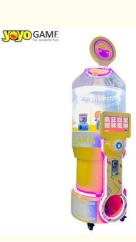

### PRODUCT ATTRIBUTE

| ► NAME :  | MAGIC BOX             | ► BRAND :  | YOYO GAME         |
|-----------|-----------------------|------------|-------------------|
| USAGE :   | CHILDREN'S PLAYGROUND | ► SIZE :   | W430*D530*H1590MM |
| ▶ POWER : | 100W                  | ▶ WEIGHT : | 44KG              |