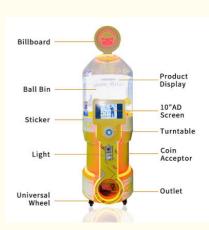

### PRODUCT ATTRIBUTE

| ► NAME :  | MAGIC BOX             | ► BRAND :  | YOYO GAME         |
|-----------|-----------------------|------------|-------------------|
| USAGE :   | CHILDREN'S PLAYGROUND | ► SIZE :   | W430*D530*H1590MM |
| ▶ POWER : | 100W                  | ▶ WEIGHT : | 44KG              |