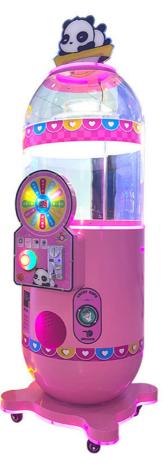

### OCM large-scale Super Mail Gacha Capsule Toys Vending Machine Prize Gift Vending Game Machine with AD Srceen

| Туре                         | Vending Machines                        |
|------------------------------|-----------------------------------------|
| Dimension                    | L530/D430/H1610                         |
| After-sales Service Provided | Video technical support, Online support |
| Warranty                     | 1 Year                                  |
| Color                        | Red/Yellow/Green/Blue                   |
| MOQ                          | 1 Pcs                                   |

#### Time capsule machine NAME φ60cm\*H140cm SIZE (with top H170cm) MATERIAL Hardware Case + Acrylic φ10-12cm capsule GACHA SIZE Max stock 65pcs Coin-operated payment STANDARD Decorative stone 500G POWER 220V 180W Optional STICKER Customizable PAYMENT Coin Accepter Anywhere you want PLACE OF USE

### PRODUCT ATTRIBUTE

| ► NAME :  | MAGIC BOX             | ► BRAND :  | YOYO GAME         |
|-----------|-----------------------|------------|-------------------|
| USAGE :   | CHILDREN'S PLAYGROUND | ► SIZE :   | W430*D530*H1590MM |
| ▶ POWER : | 100W                  | ▶ WEIGHT : | 44KG              |