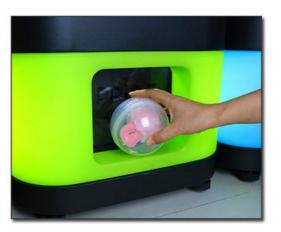

Max stock 65pcs Coin-operated payment STANDARD Decorative stone 500G POWER 220V 180W Optional STICKER Customizable PAYMENT Coin Accepter Anywhere you want PLACE OF USE

**PRODUCT PARAMETERS** 

φ60cm







### PRODUCT ATTRIBUTE

| ► NAME :  | MAGIC BOX             | ► BRAND :  | YOYO GAME         |
|-----------|-----------------------|------------|-------------------|
| USAGE :   | CHILDREN'S PLAYGROUND | ► SIZE :   | W430*D530*H1590MM |
| ▶ POWER : | 100W                  | ▶ WEIGHT : | 44KG              |





# QUALITY CAPSULE MOTOR

Mold customization High quality and durable



## SUPPORT LARGE SIZE CAPSULES

Support 7~10cm capsule toys,Can put a variety of





# 04 OPERATION CONSOLE

LCD display and colorful buttons



### THE PRIZE OUT

suitable size Smooth without hurting hands



# **DETAILS** PRODUCTION DETAILS



## Can hold two sizes of capsules,75mm or 100mm





### Surprise lottery VIP membership card

You can draw with lottery tickets Win bigger surprise gifts Let surprises be everywhere

# Business demonstration





Game Amusement Equipment Co., Ltd.

**&** +8613710779991

yoyogame.zhou@gmail.com

Ø yoyogame-vendingmachine.com

YOYO GAME-No. 278, Xin Road, Donghuan Street, Panyu District, Guangzhou, China