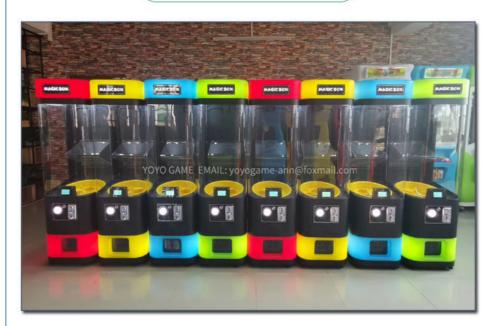

t STANDARD Decorative stone 500G POWER 220V 180W Optional STICKER Customizable PAYMENT Coin Accepter Anywhere you want PLACE OF USE

**PRODUCT PARAMETERS** 

φ60cm







### PRODUCT ATTRIBUTE

| ► NAME :  | MAGIC BOX             | ► BRAND :  | YOYO GAME         |
|-----------|-----------------------|------------|-------------------|
| USAGE :   | CHILDREN'S PLAYGROUND | ► SIZE :   | W430*D530*H1590MM |
| ▶ POWER : | 100W                  | ▶ WEIGHT : | 44KG              |





# QUALITY CAPSULE MOTOR

Mold customization High quality and durable



## SUPPORT LARGE SIZE CAPSULES

Support 7~10cm capsule toys,Can put a variety of





# 04 OPERATION CONSOLE

LCD display and colorful buttons



### THE PRIZE OUT

suitable size Smooth without hurting hands



# **DETAILS** PRODUCTION DETAILS



## Can hold two sizes of capsules,75mm or 100mm





### Surprise lottery VIP membership card

You can draw with lottery tickets Win bigger surprise gifts Let surprises be everywhere

# Business demonstration





Game Amusement Equipment Co., Ltd.

**&** +8613710779991

yoyogame.zhou@gmail.com

Ø yoyogame-vendingmachine.com

YOYO GAME-No. 278, Xin Road, Donghuan Street, Panyu District, Guangzhou, China