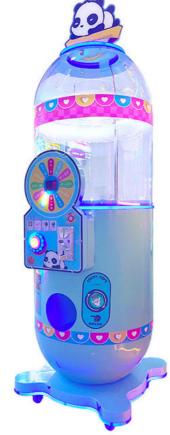

### OCM large-scale Super Mail Gacha Capsule Toys Vending Machine Prize Gift Vending Game Machine with AD Srceen

| Туре                         | Vending Machines                        |
|------------------------------|-----------------------------------------|
| Dimension                    | L530/D430/H1610                         |
| After-sales Service Provided | Video technical support, Online support |
| Warranty                     | 1 Year                                  |
| Color                        | Red/Yellow/Green/Blue                   |
| MOQ                          | 1 Pcs                                   |

#### Time capsule machine NAME φ60cm\*H140cm SIZE (with top H170cm) MATERIAL Hardware Case + Acrylic φ10-12cm capsule GACHA SIZE Max stock 65pcs Coin-operated payment STANDARD Decorative stone 500G POWER 220V 180W Optional STICKER Customizable PAYMENT Coin Accepter Anywhere you want PLACE OF USE

### PRODUCT ATTRIBUTE

| ► NAME :  | MAGIC BOX             | ► BRAND :  | YOYO GAME         |
|-----------|-----------------------|------------|-------------------|
| USAGE :   | CHILDREN'S PLAYGROUND | ► SIZE :   | W430*D530*H1590MM |
| ▶ POWER : | 100W                  | ▶ WEIGHT : | 44KG              |