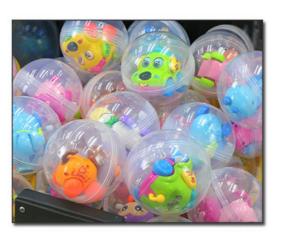

## SUPPORT LARGE SIZE CAPSULES

Support 7~10cm capsule toys,Can put a variety of

## Can hold two sizes of capsules,75mm or 100mm