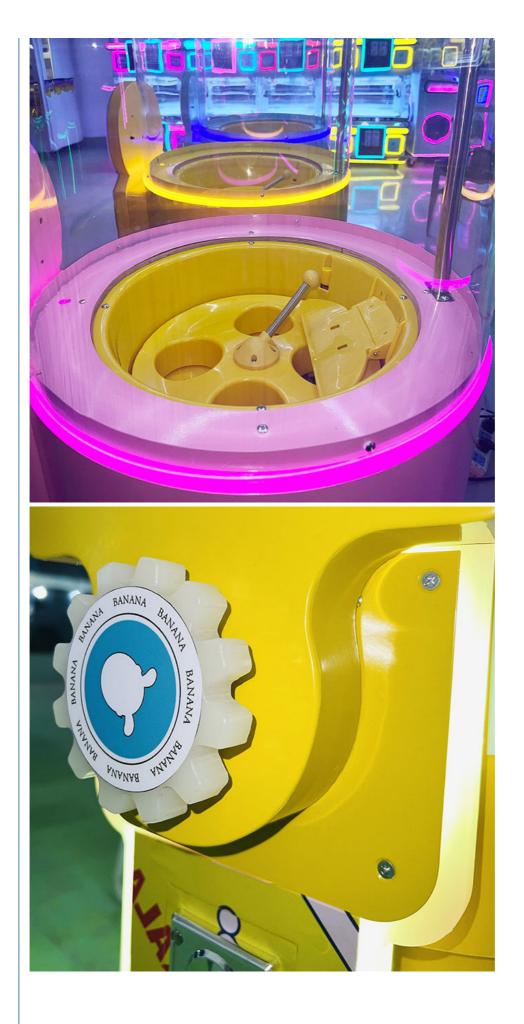

### PRODUCT ATTRIBUTE

| ► NAME :  | MAGIC BOX             | ► BRAND :  | YOYO GAME         |
|-----------|-----------------------|------------|-------------------|
| USAGE :   | CHILDREN'S PLAYGROUND | ► SIZE :   | W430*D530*H1590MM |
| ▶ POWER : | 100W                  | ▶ WEIGHT : | 44KG              |

## SUPPORT LARGE SIZE CAPSULES

Support 7~10cm capsule toys,Can put a variety of

## Can hold two sizes of capsules,75mm or 100mm