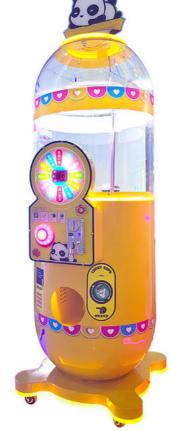

### OCM large-scale Super Mail Gacha Capsule Toys Vending Machine Prize Gift Vending Game Machine with AD Srceen

| Туре                         | Vending Machines                        |
|------------------------------|-----------------------------------------|
| Dimension                    | L530/D430/H1610                         |
| After-sales Service Provided | Video technical support, Online support |
| Warranty                     | 1 Year                                  |
| Color                        | Red/Yellow/Green/Blue                   |
| MOQ                          | 1 Pcs                                   |

#### Time capsule machine NAME φ60cm\*H140cm SIZE (with top H170cm) MATERIAL Hardware Case + Acrylic φ10-12cm capsule GACHA SIZE Max stock 65pcs Coin-operated payment STANDARD Decorative stone 500G POWER 220V 180W Optional STICKER Customizable PAYMENT Coin Accepter Anywhere you want PLACE OF USE

### PRODUCT ATTRIBUTE

| ► NAME :  | MAGIC BOX             | ► BRAND :  | YOYO GAME         |
|-----------|-----------------------|------------|-------------------|
| USAGE :   | CHILDREN'S PLAYGROUND | ► SIZE :   | W430*D530*H1590MM |
| ▶ POWER : | 100W                  | ▶ WEIGHT : | 44KG              |