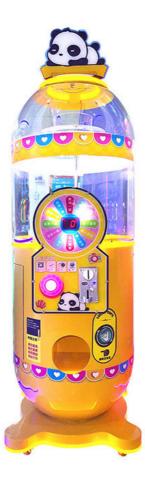

### OCM large-scale Super Mail Gacha Capsule Toys Vending Machine Prize Gift Vending Game Machine with AD Srceen

| Туре                         | Vending Machines                        |
|------------------------------|-----------------------------------------|
| Dimension                    | L530/D430/H1610                         |
| After-sales Service Provided | Video technical support, Online support |
| Warranty                     | 1 Year                                  |
| Color                        | Red/Yellow/Green/Blue                   |
| MOQ                          | 1 Pcs                                   |

#### Time capsule machine NAME φ60cm\*H140cm SIZE (with top H170cm) MATERIAL Hardware Case + Acrylic φ10-12cm capsule GACHA SIZE Max stock 65pcs Coin-operated payment STANDARD Decorative stone 500G POWER 220V 180W Optional STICKER Customizable PAYMENT Coin Accepter Anywhere you want PLACE OF USE

### PRODUCT ATTRIBUTE

| ► NAME :  | MAGIC BOX             | ► BRAND :  | YOYO GAME         |
|-----------|-----------------------|------------|-------------------|
| USAGE :   | CHILDREN'S PLAYGROUND | ► SIZE :   | W430*D530*H1590MM |
| ▶ POWER : | 100W                  | ▶ WEIGHT : | 44KG              |