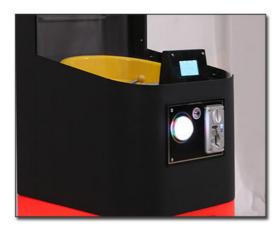

Time capsule machine NAME φ60cm\*H140cm SIZE (with top H170cm) MATERIAL Hardware Case + Acrylic φ10-12cm capsule GACHA SIZE Max stock 65pcs Coin-operated payment STANDARD Decorative stone 500G POWER 220V 180W Optional STICKER Customizable PAYMENT Coin Accepter Anywhere you want PLACE OF USE

**PRODUCT PARAMETERS** 

φ60cm







### PRODUCT ATTRIBUTE

| ► NAME :  | MAGIC BOX             | ► BRAND :  | YOYO GAME         |
|-----------|-----------------------|------------|-------------------|
| USAGE :   | CHILDREN'S PLAYGROUND | ► SIZE :   | W430*D530*H1590MM |
| ▶ POWER : | 100W                  | ▶ WEIGHT : | 44KG              |





# QUALITY CAPSULE MOTOR

Mold customization High quality and durable



## SUPPORT LARGE SIZE CAPSULES

Support 7~10cm capsule toys,Can put a variety of





# 04 OPERATION CONSOLE

LCD display and colorful buttons



### THE PRIZE OUT

suitable size Smooth without hurting hands



# **DETAILS** PRODUCTION DETAILS



## Can hold two sizes of capsules,75mm or 100mm





### Surprise lottery VIP membership card

You can draw with lottery tickets Win bigger surprise gifts Let surprises be everywhere

# Business demonstration





Game Amusement Equipment Co., Ltd.

**&** +8613710779991

yoyogame.zhou@gmail.com

Ø yoyogame-vendingmachine.com

YOYO GAME-No. 278, Xin Road, Donghuan Street, Panyu District, Guangzhou, China