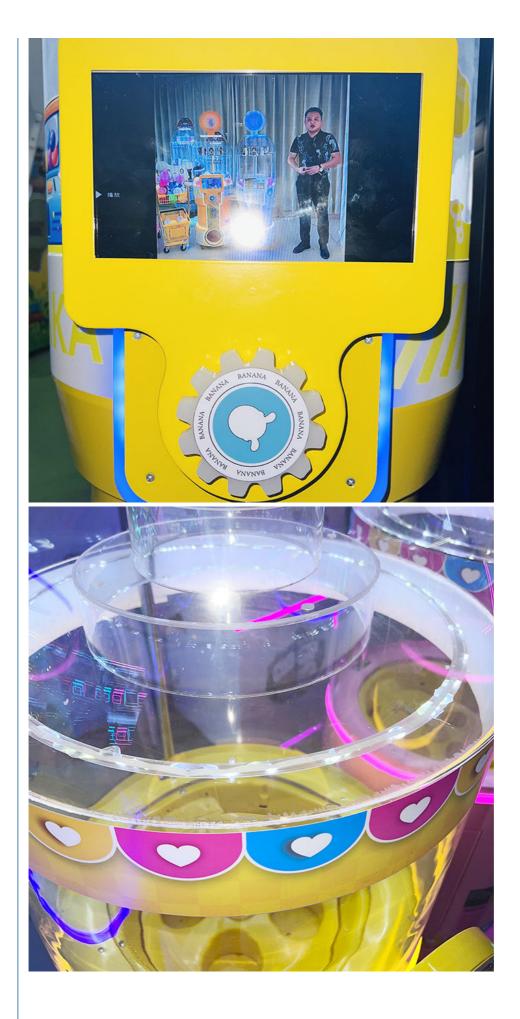

# 04 OPERATION CONSOLE

LCD display and colorful buttons

### THE PRIZE OUT

suitable size Smooth without hurting hands