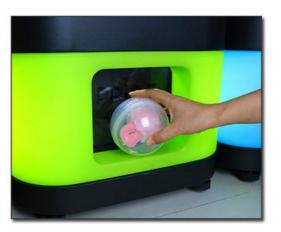

### THE PRIZE OUT

suitable size Smooth without hurting hands

## Can hold two sizes of capsules,75mm or 100mm