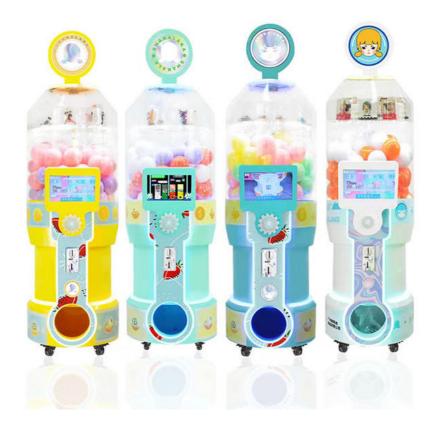

| Туре                         | Vending Machines                        |
|------------------------------|-----------------------------------------|
| Dimension                    | L530/D430/H1610                         |
| After-sales Service Provided | Video technical support, Online support |
| Warranty                     | 1 Year                                  |
| Color                        | Red/Yellow/Green/Blue                   |
| MOQ                          | 1 Pcs                                   |

### PRODUCT ATTRIBUTE

| ► NAME :  | MAGIC BOX             | ► BRAND :  | YOYO GAME         |
|-----------|-----------------------|------------|-------------------|
| USAGE :   | CHILDREN'S PLAYGROUND | ► SIZE :   | W430*D530*H1590MM |
| ▶ POWER : | 100W                  | ▶ WEIGHT : | 44KG              |