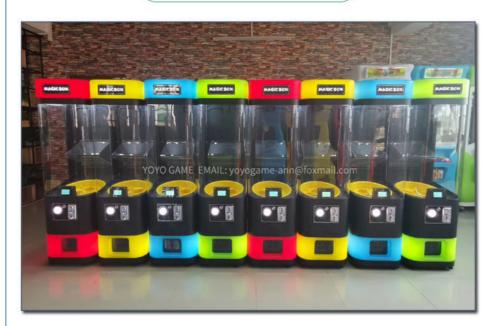

| Туре                         | Vending Machines                        |
|------------------------------|-----------------------------------------|
| Dimension                    | L530/D430/H1610                         |
| After-sales Service Provided | Video technical support, Online support |
| Warranty                     | 1 Year                                  |
| Color                        | Red/Yellow/Green/Blue                   |
| MOQ                          | 1 Pcs                                   |

### PRODUCT ATTRIBUTE

| ► NAME :  | MAGIC BOX             | ► BRAND :  | YOYO GAME         |
|-----------|-----------------------|------------|-------------------|
| USAGE :   | CHILDREN'S PLAYGROUND | ► SIZE :   | W430*D530*H1590MM |
| ▶ POWER : | 100W                  | ▶ WEIGHT : | 44KG              |