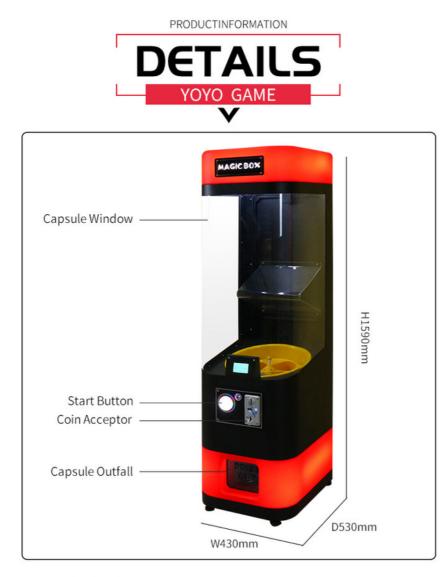

### PRODUCT ATTRIBUTE

| ► NAME :  | MAGIC BOX             | ► BRAND :  | YOYO GAME         |
|-----------|-----------------------|------------|-------------------|
| USAGE :   | CHILDREN'S PLAYGROUND | ► SIZE :   | W430*D530*H1590MM |
| ▶ POWER : | 100W                  | ▶ WEIGHT : | 44KG              |