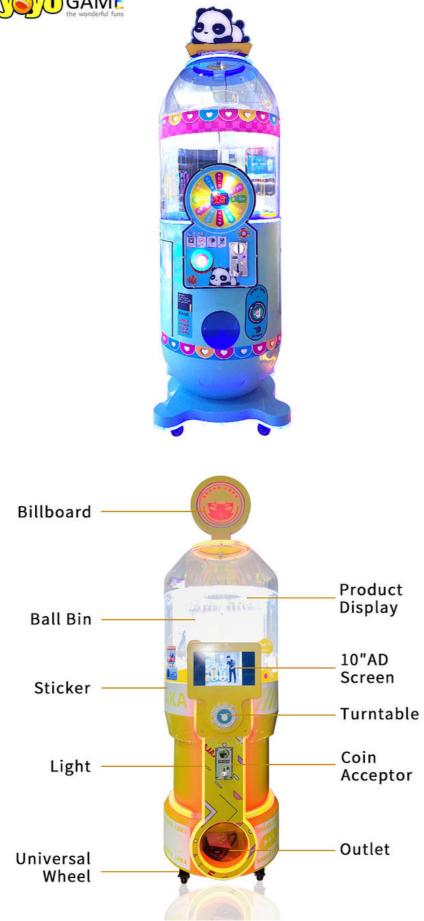

#### Time capsule machine NAME φ60cm\*H140cm SIZE (with top H170cm) MATERIAL Hardware Case + Acrylic φ10-12cm capsule GACHA SIZE Max stock 65pcs Coin-operated payment STANDARD Decorative stone 500G POWER 220V 180W Optional STICKER Customizable PAYMENT Coin Accepter Anywhere you want PLACE OF USE

**PRODUCT PARAMETERS** 

φ60cm

### PRODUCT ATTRIBUTE

| ► NAME :  | MAGIC BOX             | ► BRAND :  | YOYO GAME         |
|-----------|-----------------------|------------|-------------------|
| USAGE :   | CHILDREN'S PLAYGROUND | ► SIZE :   | W430*D530*H1590MM |
| ▶ POWER : | 100W                  | ▶ WEIGHT : | 44KG              |