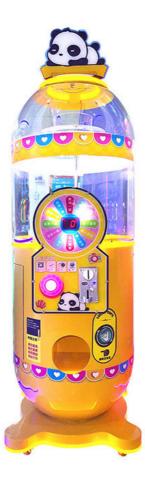

| Туре                         | Vending Machines                        |
|------------------------------|-----------------------------------------|
| Dimension                    | L530/D430/H1610                         |
| After-sales Service Provided | Video technical support, Online support |
| Warranty                     | 1 Year                                  |
| Color                        | Red/Yellow/Green/Blue                   |
| MOQ                          | 1 Pcs                                   |

### PRODUCT ATTRIBUTE

| ► NAME :  | MAGIC BOX             | ► BRAND :  | YOYO GAME         |
|-----------|-----------------------|------------|-------------------|
| USAGE :   | CHILDREN'S PLAYGROUND | ► SIZE :   | W430*D530*H1590MM |
| ▶ POWER : | 100W                  | ▶ WEIGHT : | 44KG              |