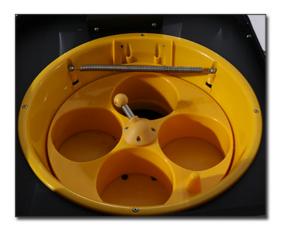

## SUPPORT LARGE SIZE CAPSULES

Support 7~10cm capsule toys,Can put a variety of

## Can hold two sizes of capsules,75mm or 100mm