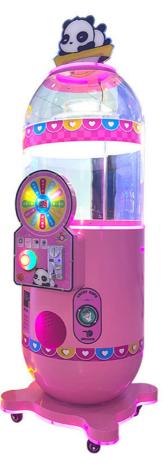

| Туре                         | Vending Machines                        |
|------------------------------|-----------------------------------------|
| Dimension                    | L530/D430/H1610                         |
| After-sales Service Provided | Video technical support, Online support |
| Warranty                     | 1 Year                                  |
| Color                        | Red/Yellow/Green/Blue                   |
| MOQ                          | 1 Pcs                                   |

### PRODUCT ATTRIBUTE

| ► NAME :  | MAGIC BOX             | ► BRAND :  | YOYO GAME         |
|-----------|-----------------------|------------|-------------------|
| USAGE :   | CHILDREN'S PLAYGROUND | ► SIZE :   | W430*D530*H1590MM |
| ▶ POWER : | 100W                  | ▶ WEIGHT : | 44KG              |