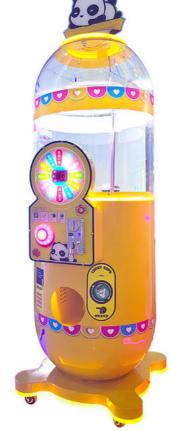

| Туре                         | Vending Machines                        |
|------------------------------|-----------------------------------------|
| Dimension                    | L530/D430/H1610                         |
| After-sales Service Provided | Video technical support, Online support |
| Warranty                     | 1 Year                                  |
| Color                        | Red/Yellow/Green/Blue                   |
| MOQ                          | 1 Pcs                                   |

### PRODUCT ATTRIBUTE

| ► NAME :  | MAGIC BOX             | ► BRAND :  | YOYO GAME         |
|-----------|-----------------------|------------|-------------------|
| USAGE :   | CHILDREN'S PLAYGROUND | ► SIZE :   | W430*D530*H1590MM |
| ▶ POWER : | 100W                  | ▶ WEIGHT : | 44KG              |