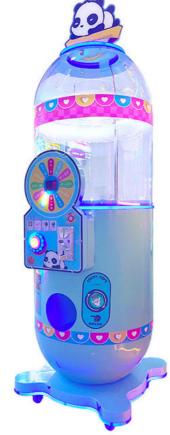

| Туре                         | Vending Machines                        |
|------------------------------|-----------------------------------------|
| Dimension                    | L530/D430/H1610                         |
| After-sales Service Provided | Video technical support, Online support |
| Warranty                     | 1 Year                                  |
| Color                        | Red/Yellow/Green/Blue                   |
| MOQ                          | 1 Pcs                                   |

### PRODUCT ATTRIBUTE

| ► NAME :  | MAGIC BOX             | ► BRAND :  | YOYO GAME         |
|-----------|-----------------------|------------|-------------------|
| USAGE :   | CHILDREN'S PLAYGROUND | ► SIZE :   | W430*D530*H1590MM |
| ▶ POWER : | 100W                  | ▶ WEIGHT : | 44KG              |