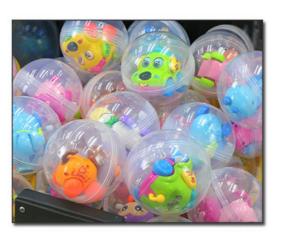

#### Time capsule machine NAME φ60cm\*H140cm SIZE (with top H170cm) MATERIAL Hardware Case + Acrylic φ10-12cm capsule GACHA SIZE Max stock 65pcs Coin-operated payment STANDARD Decorative stone 500G POWER 220V 180W Optional STICKER Customizable PAYMENT Coin Accepter Anywhere you want PLACE OF USE

**PRODUCT PARAMETERS** 

φ60cm