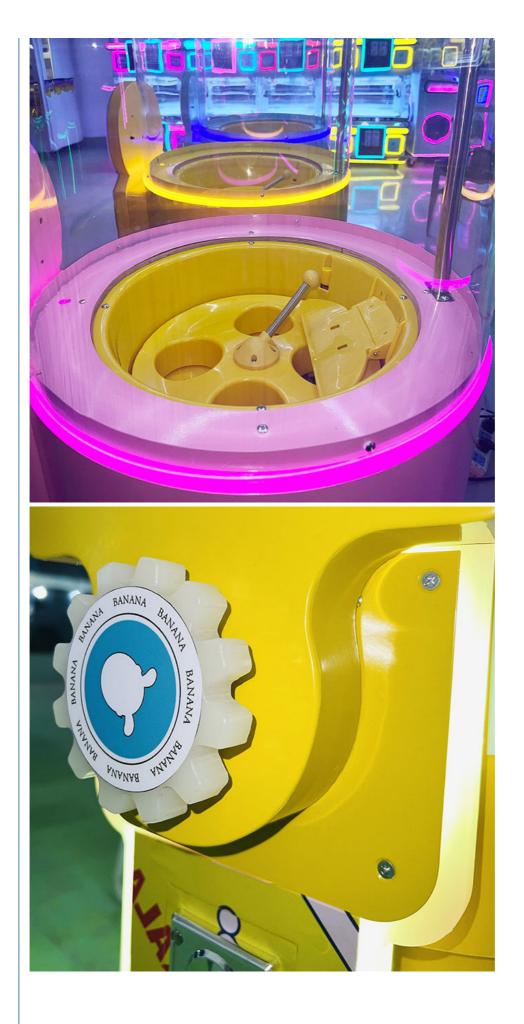

## SUPPORT LARGE SIZE CAPSULES

Support 7~10cm capsule toys,Can put a variety of

## Can hold two sizes of capsules,75mm or 100mm