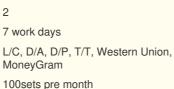

#### Time capsule machine NAME φ60cm\*H140cm SIZE (with top H170cm) MATERIAL Hardware Case + Acrylic φ10-12cm capsule GACHA SIZE Max stock 65pcs Coin-operated payment STANDARD Decorative stone 500G POWER 220V 180W Optional STICKER Customizable PAYMENT Coin Accepter Anywhere you want PLACE OF USE

**PRODUCT PARAMETERS** 

φ60cm

### PRODUCT ATTRIBUTE

| ► NAME :  | MAGIC BOX             | ► BRAND :  | YOYO GAME         |
|-----------|-----------------------|------------|-------------------|
| USAGE :   | CHILDREN'S PLAYGROUND | ► SIZE :   | W430*D530*H1590MM |
| ▶ POWER : | 100W                  | ▶ WEIGHT : | 44KG              |