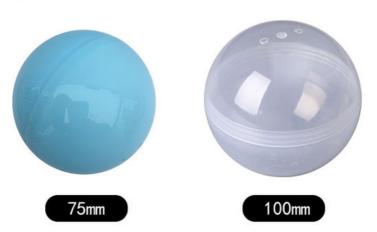

C BOX             | ► BRAND :  | YOYO GAME         |
|-----------|-----------------------|------------|-------------------|
| USAGE :   | CHILDREN'S PLAYGROUND | ► SIZE :   | W430*D530*H1590MM |
| ▶ POWER : | 100W                  | ▶ WEIGHT : | 44KG              |





# QUALITY CAPSULE MOTOR

Mold customization High quality and durable



## SUPPORT LARGE SIZE CAPSULES

Support 7~10cm capsule toys,Can put a variety of





# 04 OPERATION CONSOLE

LCD display and colorful buttons



### THE PRIZE OUT

suitable size Smooth without hurting hands



# **DETAILS** PRODUCTION DETAILS



## Can hold two sizes of capsules,75mm or 100mm





### Surprise lottery VIP membership card

You can draw with lottery tickets Win bigger surprise gifts Let surprises be everywhere

# Business demonstration





Game Amusement Equipment Co., Ltd.

**&** +8613710779991

yoyogame.zhou@gmail.com

Ø yoyogame-vendingmachine.com

YOYO GAME-No. 278, Xin Road, Donghuan Street, Panyu District, Guangzhou, China