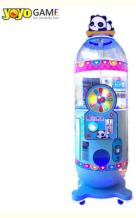

#### Time capsule machine NAME φ60cm\*H140cm SIZE (with top H170cm) MATERIAL Hardware Case + Acrylic φ10-12cm capsule GACHA SIZE Max stock 65pcs Coin-operated payment STANDARD Decorative stone 500G POWER 220V 180W Optional STICKER Customizable PAYMENT Coin Accepter Anywhere you want PLACE OF USE

**PRODUCT PARAMETERS** 

φ60cm

### PRODUCT ATTRIBUTE

| ► NAME :  | MAGIC BOX             | ► BRAND :  | YOYO GAME         |
|-----------|-----------------------|------------|-------------------|
| USAGE :   | CHILDREN'S PLAYGROUND | ► SIZE :   | W430*D530*H1590MM |
| ▶ POWER : | 100W                  | ▶ WEIGHT : | 44KG              |