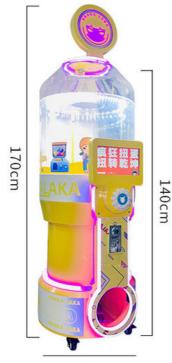

#### Time capsule machine NAME φ60cm\*H140cm SIZE (with top H170cm) MATERIAL Hardware Case + Acrylic φ10-12cm capsule GACHA SIZE Max stock 65pcs Coin-operated payment STANDARD Decorative stone 500G POWER 220V 180W Optional STICKER Customizable PAYMENT Coin Accepter Anywhere you want PLACE OF USE

### PRODUCT ATTRIBUTE

| ► NAME :  | MAGIC BOX             | ► BRAND :  | YOYO GAME         |
|-----------|-----------------------|------------|-------------------|
| USAGE :   | CHILDREN'S PLAYGROUND | ► SIZE :   | W430*D530*H1590MM |
| ▶ POWER : | 100W                  | ▶ WEIGHT : | 44KG              |