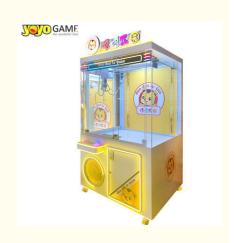

# 42 Inches Large Claw Crane Machines Toys Mall Coin Operated Game Machine

### **Product Specification**

Features: Interactive Touch Screen, Remote

Monitoring System, Customizable Prize

Options

Capacity: 100 ItemsMaterial: Stainless Steel

• Payment System: Coin, Bill, Credit Card

• Power Consumption: 200W

• Power Supply: AC 220V/50Hz

• Size: 1000mm X 1000mm X 2100mm

• Suitable For: Shopping Malls, Amusement Parks, Game

Centers

• Weight: 130kg

• Highlight: gift vending machine, prize vending machine,