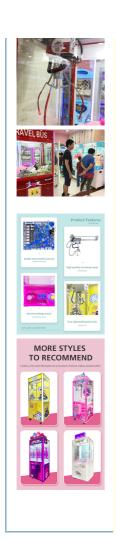

### **Product Specification**

Features: Interactive Touch Screen, Remote

Monitoring System, Customizable Prize

Options

Capacity: 100 ItemsMaterial: Stainless Steel

• Payment System: Coin, Bill, Credit Card

• Power Consumption: 200W

• Power Supply: AC 220V/50Hz

• Size: 1000mm X 1000mm X 2100mm

• Suitable For: Shopping Malls, Amusement Parks, Game

Centers

• Weight: 130kg

• Highlight: gift vending machine, prize vending machine,

## **Products** Description

| Product Name         | Claw Crane<br>Machine                                    | Model Number        | NF-C044  |
|----------------------|----------------------------------------------------------|---------------------|----------|
| Туре                 | Toy game machine                                         | Material            | Metal    |
| Product<br>Dimension | 113*122*212CM                                            | Color               | Green    |
| Operating<br>Power   | 235W                                                     | Voltage             | 110/220V |
| Packaging Size       | 115*125*220CM                                            | Packaging<br>Weight | 360Kgs   |
| Suitable for         | Amusement Game Center, Arcade Game Center, Shopping Mall |                     |          |

S

**Plug Type** 

CN/TW/UK/EU/US/ITA/CH/ZA/AUS

Operation

Coin operated/Bill acceptor/Card reader/Credit card payment device

How to play

- 1. Put in the coins;
- 2. Control the claw above the gift position;
- 3. Press the button to catch the gift. If the gift is caught, take out the gift from the gift exit.