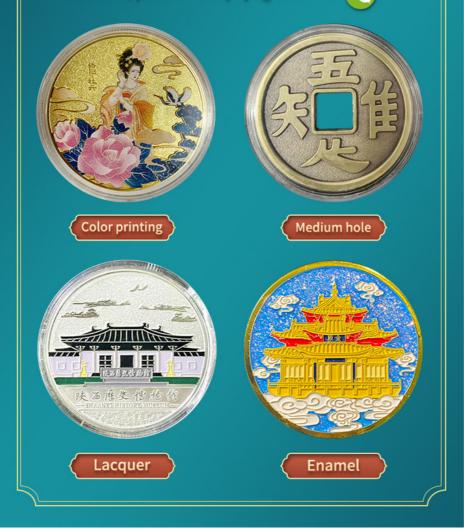

Commemorative medals such as color printing, lacquer color, hole, enamel, etc. can be customized For details, please add: yoyogame-ann