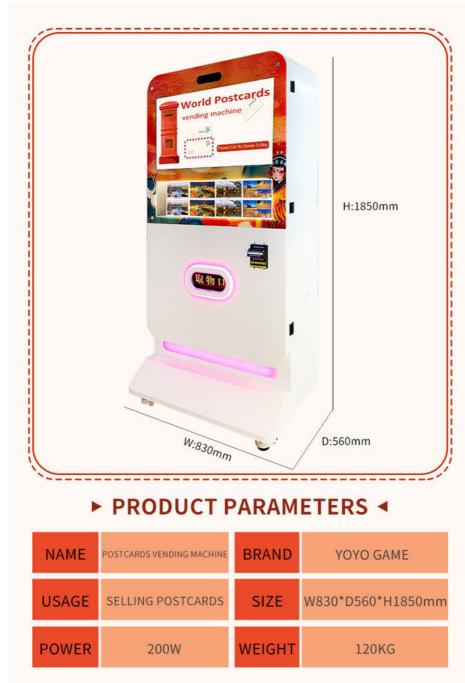

#### **Product Paramenters**

| Outside Size      | H: 1850mm, W: 750mm, D:<br>550mm |
|-------------------|----------------------------------|
| Weight            | 130 kg                           |
| Capacity          | 420pcs                           |
| Payment<br>Method | Credit card,Coin,Cash            |
| Screen            | 27inch+15.6inch                  |
| Power             | AC100V/240V, 50Hz/60Hz           |