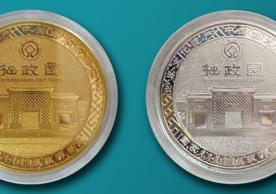

### Patterns Can Be Customized

Gilded Medallion Outside with clear acrylic case Silver Plated Medallion With shell φ50mm thickness 8mm

Small and does not take up space, easy to carry and store It is an interpretation of the culture of the scenic spot the proof that it has been here