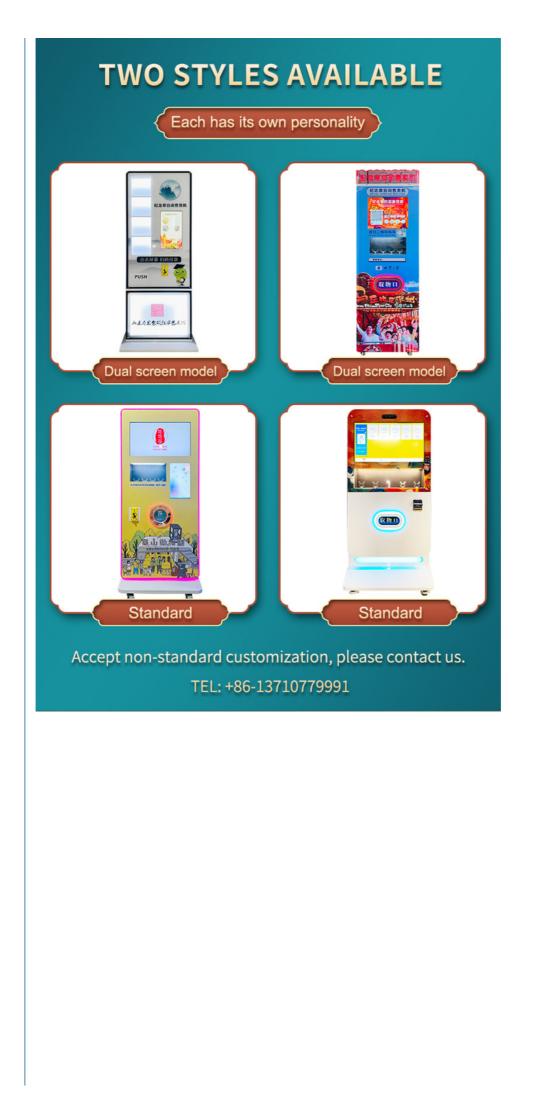

YOYO GAME-DELIVER WONDERFUL

| PRODUCT PA                      | ARAMETERS                     |
|---------------------------------|-------------------------------|
| PRODUCT ATTRIBUTE               |                               |
| BRAND: YOYO GAME                | ► NAME: MEDAL VENDING MACHINE |
| USAGE: SALE COMMEMORATIVE COINS | ► SIZE: W640*D450*H1790MM     |
| POWER: 180W                     | ► WEIGHT: 150KG               |
| <text></text>                   | <text></text>                 |

# PRODUCT DETAIL PRESENTATION

Seiko and meticulous workmanship