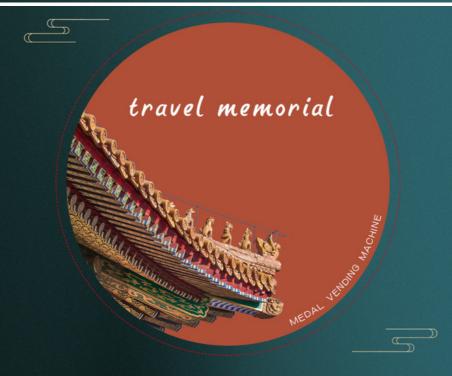

### Patterns Can Be Customized

Gilded Medallion Outside with clear acrylic case Silver Plated Medallion With shell φ50mm thickness 8mm

Small and does not take up space, easy to carry and store It is an interpretation of the culture of the scenic spot the proof that it has been here

# CASE SHOW

It is suitable for the sale of commemorative coins in scenic spots museums, theme parks, event sites, and high-speed railway airports.

YOYO GAME AMUSEMENT