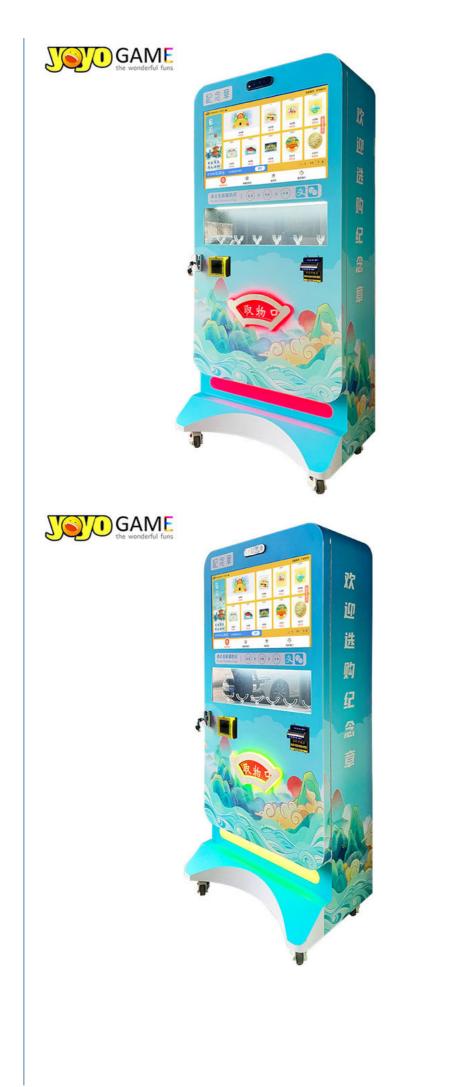

### 440 Medals Push Button

China

yoyogame

- LCD Screen+Touch Screen English/Chinese Metal/Plastic Coins/Bills AC 110V/220V
- Standard
- Vending Machine
- Indoor/Outdoor
  - Card Vending Machine, Fully Automatic Card Vending Machine, Automatic Card Vending Machine

### MADE BY YOYO GAME

YOYO GAME

PAYMENT SYSTEM: PAPER MONEY, COIN CHANGE FUNCTION, IC CARD, UNION PAY, FLASH PAYMENT, NAYAX CASHLESS PAYMENT, CUSTOMIZABLE FLEXIBLE CAPACITY: TRACKS, SPRINGS, AND HOOK SHELF CAN BE COMBINED AND CUSTOMIZED

YOYO GAME-DELIVER WONDERFUL

| PRODUCT PA                      | ARAMETERS                     |
|---------------------------------|-------------------------------|
| PRODUCT ATTRIBUTE               |                               |
| BRAND: YOYO GAME                | ► NAME: MEDAL VENDING MACHINE |
| USAGE: SALE COMMEMORATIVE COINS | ► SIZE: W640*D450*H1790MM     |
| POWER: 180W                     | ► WEIGHT: 150KG               |
| <text></text>                   | <text></text>                 |

## **PAYMENT METHOD**

**BILL PAYMENT** 

CREDIT CARD