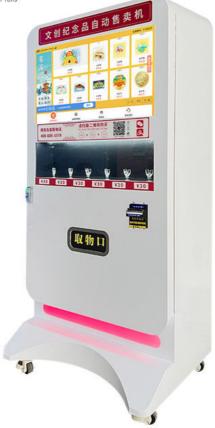

### 440 Medals Push Button

China

yoyogame

- LCD Screen+Touch Screen English/Chinese Metal/Plastic Coins/Bills AC 110V/220V
- Standard
- Vending Machine
- Indoor/Outdoor
  - Card Vending Machine, Fully Automatic Card Vending Machine, Automatic Card Vending Machine

### More Images