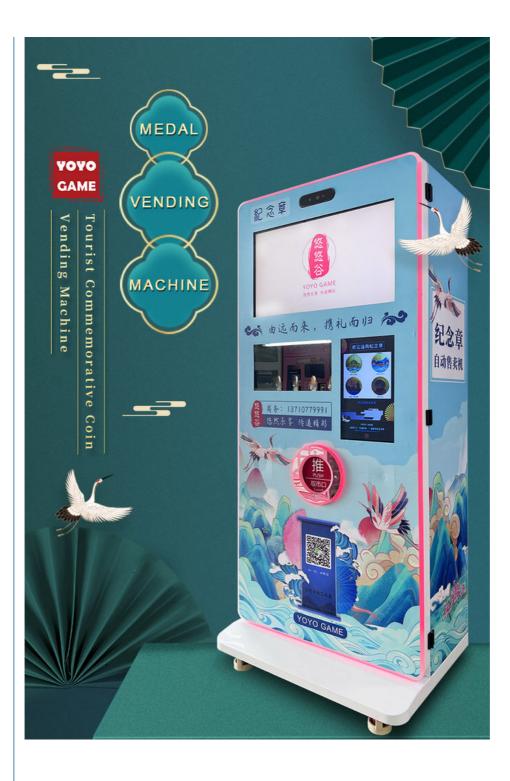

YOYO GAME-DELIVER WONDERFUL

| PRODUCT PA                      | ARAMETERS                     |
|---------------------------------|-------------------------------|
| PRODUCT ATTRIBUTE               |                               |
| BRAND: YOYO GAME                | ► NAME: MEDAL VENDING MACHINE |
| USAGE: SALE COMMEMORATIVE COINS | ► SIZE: W640*D450*H1790MM     |
| POWER: 180W                     | ► WEIGHT: 150KG               |
| <text></text>                   | <text></text>                 |

# CASE SHOW

It is suitable for the sale of commemorative coins in scenic spots museums, theme parks, event sites, and high-speed railway airports.

YOYO GAME AMUSEMENT