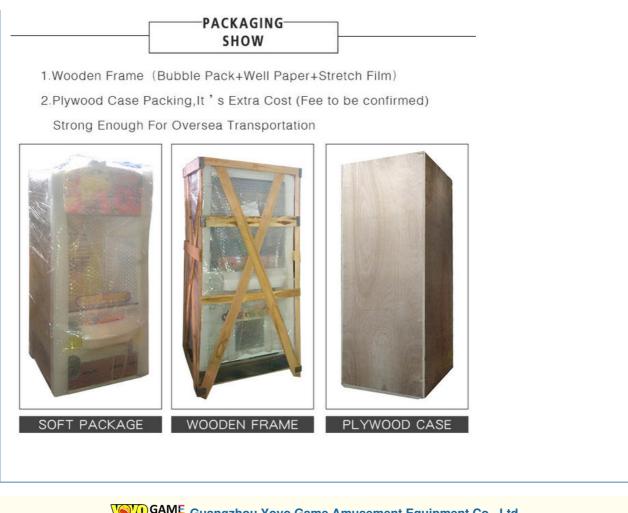

de with clear acrylic case Silver Plated Medallion With shell φ50mm thickness 8mm



Small and does not take up space, easy to carry and store It is an interpretation of the culture of the scenic spot the proof that it has been here





Commemorative medals such as color printing, lacquer color, hole, enamel, etc. can be customized For details, please add: yoyogame-ann



# CASE SHOW

It is suitable for the sale of commemorative coins in scenic spots museums, theme parks, event sites, and high-speed railway airports.





YOYO GAME AMUSEMENT

# "CONTACT US,

ົ





+86 13710779991 (WhatAPP) Due to VPN reasons, it may not be possible to reply in time

Scan with WeChat  $\rightarrow$ 

zhouyan424



NO.278 XIN ROAD, DONGHUAN STREET, PANYU DISTRICT GUANGZHOU CITY, GUANGDONG PROVINCE, CHINA



Game Amusement Equipment Co., Ltd.

**&** +8613710779991 yoyogame.zhou@gmail.com © yoyogame-vendingmachine.com

YOYO GAME-No. 278, Xin Road, Donghuan Street, Panyu District, Guangzhou, China