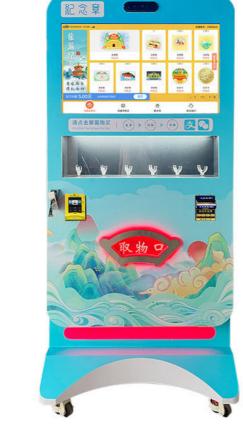

### 440 Medals Push Button

China

yoyogame

- LCD Screen+Touch Screen English/Chinese Metal/Plastic Coins/Bills AC 110V/220V
- Standard
- Vending Machine
- Indoor/Outdoor
  - Card Vending Machine, Fully Automatic Card Vending Machine, Automatic Card Vending Machine

### MADE BY YOYO GAME

YOYO GAME

PAYMENT SYSTEM: PAPER MONEY, COIN CHANGE FUNCTION, IC CARD, UNION PAY, FLASH PAYMENT, NAYAX CASHLESS PAYMENT, CUSTOMIZABLE FLEXIBLE CAPACITY: TRACKS, SPRINGS, AND HOOK SHELF CAN BE COMBINED AND CUSTOMIZED

YOYO GAME-DELIVER WONDERFUL

| PRODUCT PA                      | ARAMETERS                     |
|---------------------------------|-------------------------------|
| PRODUCT ATTRIBUTE               |                               |
| BRAND: YOYO GAME                | ► NAME: MEDAL VENDING MACHINE |
| USAGE: SALE COMMEMORATIVE COINS | ► SIZE: W640*D450*H1790MM     |
| POWER: 180W                     | ► WEIGHT: 150KG               |
| <text></text>                   | <text></text>                 |

## **PAYMENT METHOD**

**BILL PAYMENT** 

CREDIT CARD