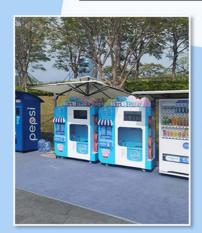

### **Product Description**

| Product Name               | Cotton candy vending machine         |
|----------------------------|--------------------------------------|
| Size                       | L1320*W670*H2090mm/customized        |
| Certificate                | CE Certificate                       |
| Payment System             | Coin Bill Credit Card                |
| Power supply               | 400-2500W                            |
| Weight                     | 300kg                                |
| Sugar consumption          | 40-45 pieces/kg                      |
| Cleaning water consumption | 20-25 sugar/L                        |
| Marshmallow shape          | 22 (continuously updated iterations) |
| Screen                     | Touch screen                         |
| Application                | Hotel Subway Station Shopping Mall   |
| Warranty                   | 1 year                               |
| Feature                    | Customization Accepted               |
|                            |                                      |

7, the customer can also make their own, that is, follow the instructions on the machine display, you can enter the completion command.

| Product name | Fully Automatically Cotton Candy Vending Machine |
|--------------|--------------------------------------------------|
| Origin       | Guangdong-CHINA                                  |
| Size         | L130 * W67 * H195cm                              |
| Weight       | 320kg                                            |
| Making time  | 1-2 minutes                                      |
| Application  | Shopping mall/Pedestrian street/Video game city  |
| MOQ          | 1 Pcs                                            |
| Power        | 3000W                                            |
| Capacity     | 1kg/h                                            |