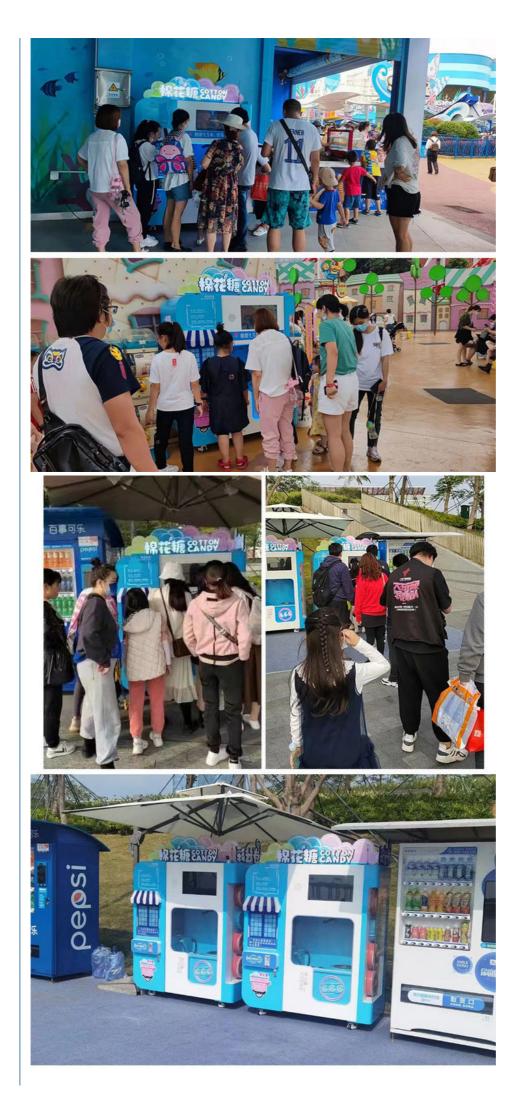

Fully Automatically Cotton Candy Vending Machine |
|--------------|--------------------------------------------------|
| Origin       | Guangdong-CHINA                                  |
| Size         | L130 * W67 * H195cm                              |
| Weight       | 320kg                                            |
| Making time  | 1-2 minutes                                      |
| Application  | Shopping mall/Pedestrian street/Video game city  |
| MOQ          | 1 Pcs                                            |
| Power        | 3000W                                            |
| Capacity     | 1kg/h                                            |











# **CUSTOMER CASE SHOW**











## Cotton Candy Vending Machine

## SELL WELL IN MANY COUNTRIES