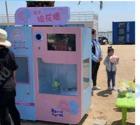

t name | Fully Automatically Cotton Candy Vending Machine |
|--------------|--------------------------------------------------|
| Origin       | Guangdong-CHINA                                  |
| Size         | L130 * W67 * H195cm                              |
| Weight       | 320kg                                            |
| Making time  | 1-2 minutes                                      |
| Application  | Shopping mall/Pedestrian street/Video game city  |
| MOQ          | 1 Pcs                                            |
| Power        | 3000W                                            |
| Capacity     | 1kg/h                                            |











# **CUSTOMER CASE SHOW**











## Cotton Candy Vending Machine

## SELL WELL IN MANY COUNTRIES