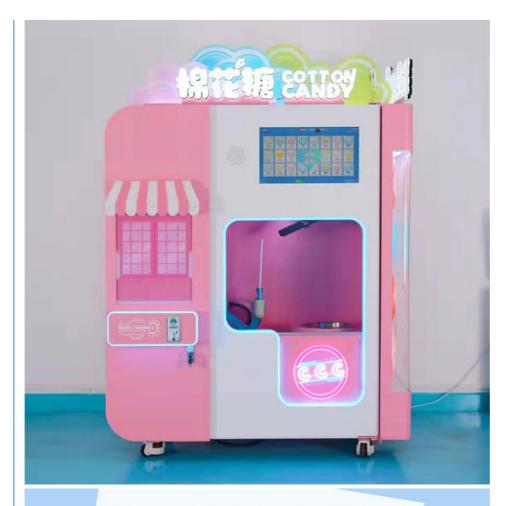

### **Product Description**

| Product Name               | Cotton candy vending machine         |
|----------------------------|--------------------------------------|
| Size                       | L1320*W670*H2090mm/customized        |
| Certificate                | CE Certificate                       |
| Payment System             | Coin Bill Credit Card                |
| Power supply               | 400-2500W                            |
| Weight                     | 300kg                                |
| Sugar consumption          | 40-45 pieces/kg                      |
| Cleaning water consumption | 20-25 sugar/L                        |
| Marshmallow shape          | 22 (continuously updated iterations) |
| Screen                     | Touch screen                         |
| Application                | Hotel Subway Station Shopping Mall   |
| Warranty                   | 1 year                               |
| Feature                    | Customization Accepted               |
|                            |                                      |

7, the customer can also make their own, that is, follow the instructions on the machine display, you can enter the completion command.

| Product name | Fully Automatically Cotton Candy Vending Machine |
|--------------|--------------------------------------------------|
| Origin       | Guangdong-CHINA                                  |
| Size         | L130 * W67 * H195cm                              |
| Weight       | 320kg                                            |
| Making time  | 1-2 minutes                                      |
| Application  | Shopping mall/Pedestrian street/Video game city  |
| MOQ          | 1 Pcs                                            |
| Power        | 3000W                                            |
| Capacity     | 1kg/h                                            |