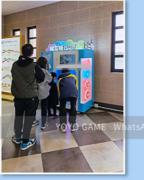

instructions on the machine display, you can enter the completion command.

| Product name | Fully Automatically Cotton Candy Vending Machine |
|--------------|--------------------------------------------------|
| Origin       | Guangdong-CHINA                                  |
| Size         | L130 * W67 * H195cm                              |
| Weight       | 320kg                                            |
| Making time  | 1-2 minutes                                      |
| Application  | Shopping mall/Pedestrian street/Video game city  |
| MOQ          | 1 Pcs                                            |
| Power        | 3000W                                            |
| Capacity     | 1kg/h                                            |











# **CUSTOMER CASE SHOW**











## Cotton Candy Vending Machine

## SELL WELL IN MANY COUNTRIES