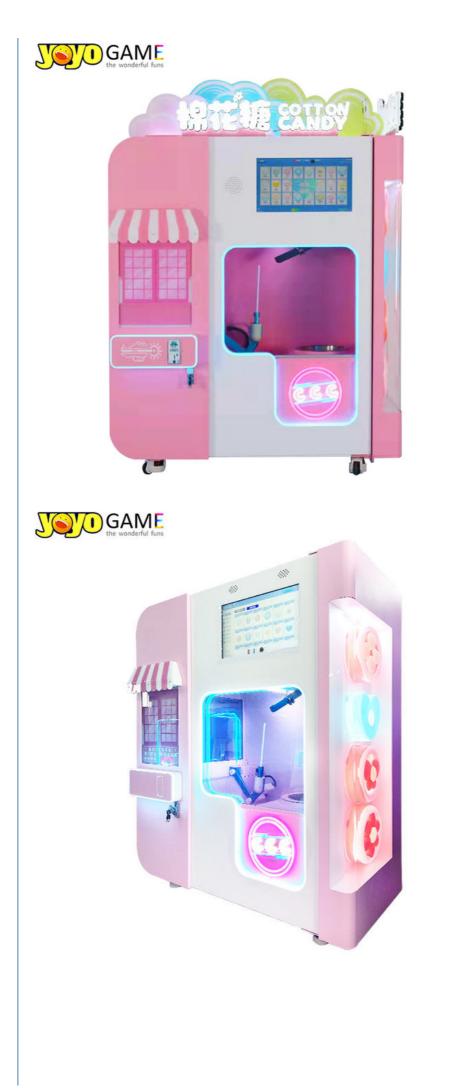

### **Product Description**

| Product Name               | Cotton candy vending machine         |
|----------------------------|--------------------------------------|
| Size                       | L1320*W670*H2090mm/customized        |
| Certificate                | CE Certificate                       |
| Payment System             | Coin Bill Credit Card                |
| Power supply               | 400-2500W                            |
| Weight                     | 300kg                                |
| Sugar consumption          | 40-45 pieces/kg                      |
| Cleaning water consumption | 20-25 sugar/L                        |
| Marshmallow shape          | 22 (continuously updated iterations) |
| Screen                     | Touch screen                         |
| Application                | Hotel Subway Station Shopping Mall   |
| Warranty                   | 1 year                               |
| Feature                    | Customization Accepted               |
|                            |                                      |

7, the customer can also make their own, that is, follow the instructions on the machine display, you can enter the completion command.

| Product name | Fully Automatically Cotton Candy Vending Machine |
|--------------|--------------------------------------------------|
| Origin       | Guangdong-CHINA                                  |
| Size         | L130 * W67 * H195cm                              |
| Weight       | 320kg                                            |
| Making time  | 1-2 minutes                                      |
| Application  | Shopping mall/Pedestrian street/Video game city  |
| MOQ          | 1 Pcs                                            |
| Power        | 3000W                                            |
| Capacity     | 1kg/h                                            |