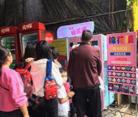

me | Fully Automatically Cotton Candy Vending Machine |
|--------------|--------------------------------------------------|
| Origin       | Guangdong-CHINA                                  |
| Size         | L130 * W67 * H195cm                              |
| Weight       | 320kg                                            |
| Making time  | 1-2 minutes                                      |
| Application  | Shopping mall/Pedestrian street/Video game city  |
| MOQ          | 1 Pcs                                            |
| Power        | 3000W                                            |
| Capacity     | 1kg/h                                            |











# **CUSTOMER CASE SHOW**











## Cotton Candy Vending Machine

## SELL WELL IN MANY COUNTRIES