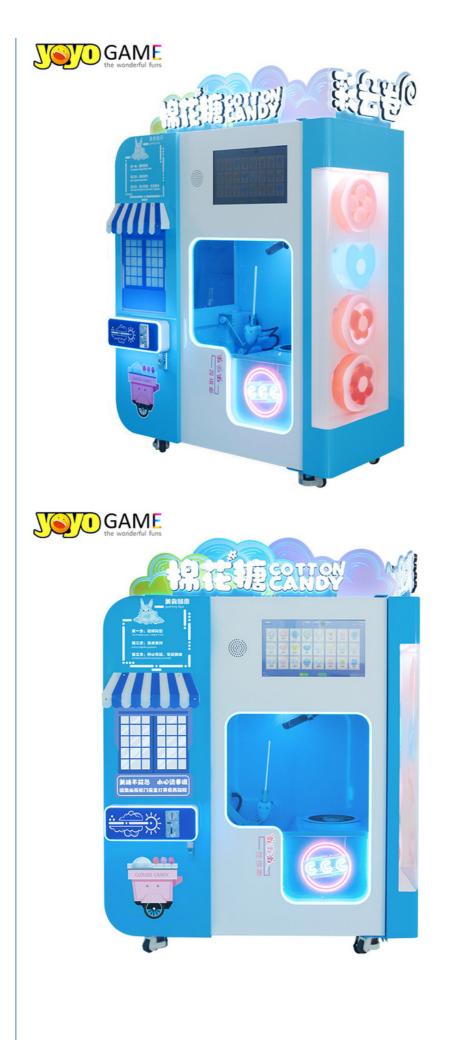

### **Product Description**

| Product Name               | Cotton candy vending machine         |
|----------------------------|--------------------------------------|
| Size                       | L1320*W670*H2090mm/customized        |
| Certificate                | CE Certificate                       |
| Payment System             | Coin Bill Credit Card                |
| Power supply               | 400-2500W                            |
| Weight                     | 300kg                                |
| Sugar consumption          | 40-45 pieces/kg                      |
| Cleaning water consumption | 20-25 sugar/L                        |
| Marshmallow shape          | 22 (continuously updated iterations) |
| Screen                     | Touch screen                         |
| Application                | Hotel Subway Station Shopping Mall   |
| Warranty                   | 1 year                               |
| Feature                    | Customization Accepted               |
|                            |                                      |

7, the customer can also make their own, that is, follow the instructions on the machine display, you can enter the completion command.

| Product name | Fully Automatically Cotton Candy Vending Machine |
|--------------|--------------------------------------------------|
| Origin       | Guangdong-CHINA                                  |
| Size         | L130 * W67 * H195cm                              |
| Weight       | 320kg                                            |
| Making time  | 1-2 minutes                                      |
| Application  | Shopping mall/Pedestrian street/Video game city  |
| MOQ          | 1 Pcs                                            |
| Power        | 3000W                                            |
| Capacity     | 1kg/h                                            |