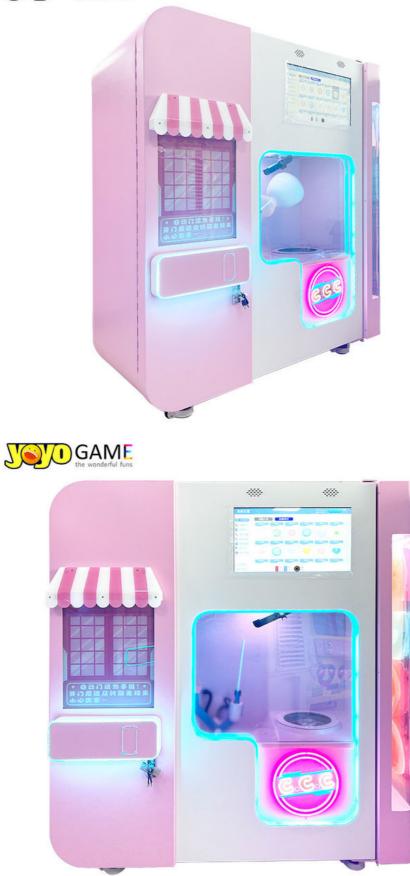

### **Product Description**

| Product Name               | Cotton candy vending machine         |
|----------------------------|--------------------------------------|
| Size                       | L1320*W670*H2090mm/customized        |
| Certificate                | CE Certificate                       |
| Payment System             | Coin Bill Credit Card                |
| Power supply               | 400-2500W                            |
| Weight                     | 300kg                                |
| Sugar consumption          | 40-45 pieces/kg                      |
| Cleaning water consumption | 20-25 sugar/L                        |
| Marshmallow shape          | 22 (continuously updated iterations) |
| Screen                     | Touch screen                         |
| Application                | Hotel Subway Station Shopping Mall   |
| Warranty                   | 1 year                               |
| Feature                    | Customization Accepted               |
|                            |                                      |

7, the customer can also make their own, that is, follow the instructions on the machine display, you can enter the completion command.

| Product name | Fully Automatically Cotton Candy Vending Machine |
|--------------|--------------------------------------------------|
| Origin       | Guangdong-CHINA                                  |
| Size         | L130 * W67 * H195cm                              |
| Weight       | 320kg                                            |
| Making time  | 1-2 minutes                                      |
| Application  | Shopping mall/Pedestrian street/Video game city  |
| MOQ          | 1 Pcs                                            |
| Power        | 3000W                                            |
| Capacity     | 1kg/h                                            |