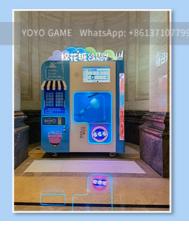

the instructions on the machine display, you can enter the completion command.

| Product name | Fully Automatically Cotton Candy Vending Machine |
|--------------|--------------------------------------------------|
| Origin       | Guangdong-CHINA                                  |
| Size         | L130 * W67 * H195cm                              |
| Weight       | 320kg                                            |
| Making time  | 1-2 minutes                                      |
| Application  | Shopping mall/Pedestrian street/Video game city  |
| MOQ          | 1 Pcs                                            |
| Power        | 3000W                                            |
| Capacity     | 1kg/h                                            |











# **CUSTOMER CASE SHOW**











## Cotton Candy Vending Machine

## SELL WELL IN MANY COUNTRIES