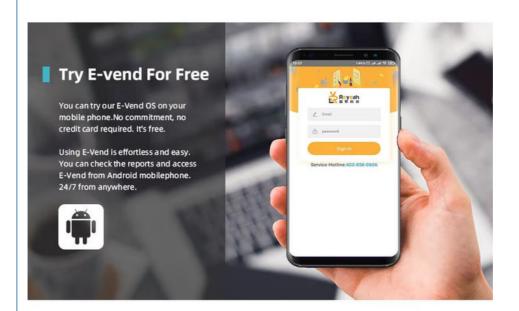

#### E-Vend App for Android

E-vend is a cloud-based software. Using E-Vend is effortless and easy. You can check the reports and access E-Ven from Android mobilephone. 24/7 from anywhere.