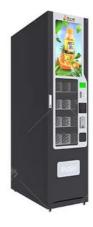

## 24 Hours Self-service Skin Care Vending Machine Face Mask Vending **Machine Surgical Mask Vending Machine**

# 24 Hours Self-service Skin Care Vending Machine Face Mask Vending Machine Surgical Mask Vending Machine

This vending machine has an 18.5 inch touch screen(6p technoglogy) for easy use, just touch the screen to start your vending business. Net-connection Version(with vending machine software) is also available for your option, you can grow your vending machine business with the powerful backend software.

**Machine can be perfectly used for selling**: Ani-epidemic products (such us masks, hand sanitizer, wet wipes, etc.), Ecigarettes, power banks, electronic products, cosmetics, beauty products and any small items. The channel width and height is adjustable.

**Application**: Office building, schools, hotels, libraries, community, pharmacy, clubs, stores, hospitals, cafes, etc. **Payment support**: Machine supports bill and coin acceptors (no change) and credit card reader as well.