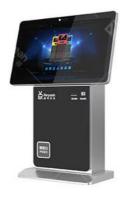

## 24 Hours Self-service Skin Care Vending Machine Face Mask Vending **Machine Surgical Mask Vending Machine**

#### **Product Specification**

Application: Subway Station, airport, bank, supermarket

. Input Voltage: 220V . Merchandise Type: 50-70types

· Lcd: 18.5 Inch Touch Screen

• Operating Language: English . Touch Sensitivity: Fixed

• After Warranty Service: Video Technical Support L\*W\*H(mm): 850\*550\*1920 Overall Size:

. Selling Units: Single Item

• Sales Data Records: Can Store Sales Data

Highlight: cosmetics vending machines,

hot wheel vending machine, automatic vending machine

# 24 Hours Self-service Skin Care Vending Machine Face Mask Vending Machine Surgical Mask Vending Machine

This vending machine has an 18.5 inch touch screen(6p technoglogy) for easy use, just touch the screen to start your vending business. Net-connection Version(with vending machine software) is also available for your option, you can grow your vending machine business with the powerful backend software.