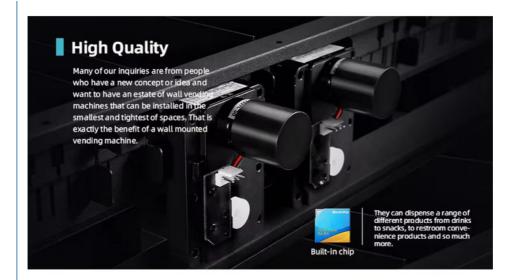

## Maximum Capacity

Depending on your product pack size, you can have a surprising number of product selections. Wall mounted vending machine can be created to size specifications that suit your needs and you don't have to compromise on features.

Maximum capacity 450 pcs

Maximum 18 Aisle

o.21 m<sup>2</sup>

weight 105 kg