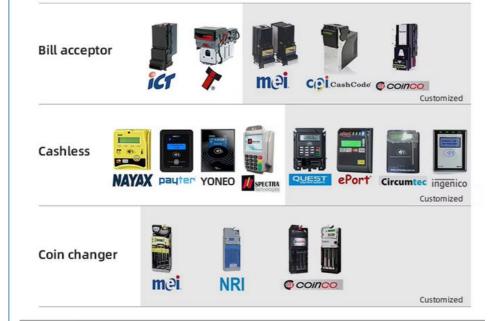

## Supported brands with equipment

**Application**: Office building, schools, hotels, libraries, community, pharmacy, clubs, stores, hospitals, cafes, etc. **Payment support**: Machine supports bill and coin acceptors (no change) and credit card reader as well.