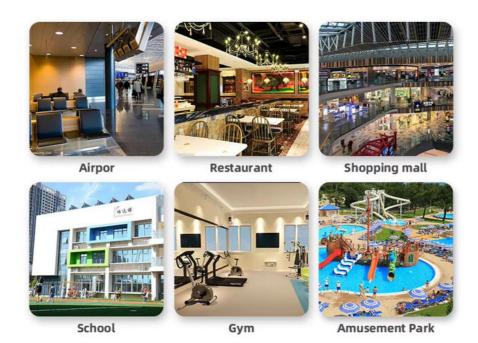

**Application**: Office building, schools, hotels, libraries, community, pharmacy, clubs, stores, hospitals, cafes, etc. **Payment support**: Machine supports bill and coin acceptors (no change) and credit card reader as well.

# **Application**