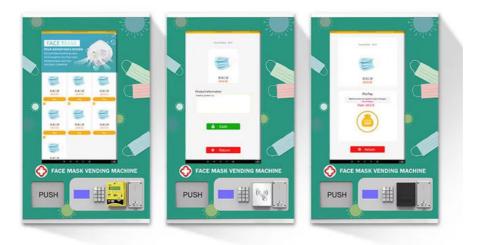

# 24 Hours Self-service Skin Care Vending Machine Face Mask Vending Machine Surgical Mask Vending Machine

This vending machine has an 18.5 inch touch screen(6p technoglogy) for easy use, just touch the screen to start your vending business. Net-connection Version(with vending machine software) is also available for your option, you can grow your vending machine business with the powerful backend software.

**Machine can be perfectly used for selling**: Ani-epidemic products (such us masks, hand sanitizer, wet wipes, etc.), Ecigarettes, power banks, electronic products, cosmetics, beauty products and any small items. The channel width and height is adjustable.

**Application**: Office building, schools, hotels, libraries, community, pharmacy, clubs, stores, hospitals, cafes, etc. **Payment support**: Machine supports bill and coin acceptors (no change) and credit card reader as well.