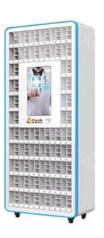

## Maximum Capacity

Depending on your product pack size, you can have a surprising number of product selections. Wall mounted vending machine can be created to size specifications that suit your needs and you don't have to compromise on features.

Maximum capacity 450 pcs

Maximum 18 Aisle

o.21 m<sup>2</sup>

weight 105 kg