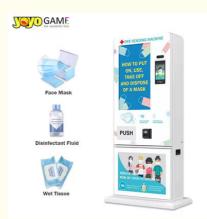

**Machine can be perfectly used for selling**: Ani-epidemic products (such us masks, hand sanitizer, wet wipes, etc.), Ecigarettes, power banks, electronic products, cosmetics, beauty products and any small items. The channel width and height is adjustable.