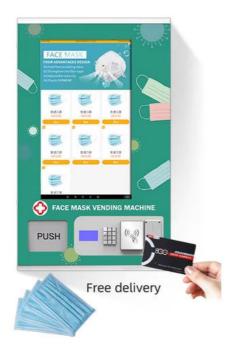

# 24 Hours Self-service Skin Care Vending Machine Face Mask Vending Machine Surgical Mask Vending Machine

This vending machine has an 18.5 inch touch screen(6p technoglogy) for easy use, just touch the screen to start your vending business. Net-connection Version(with vending machine software) is also available for your option, you can grow your vending machine business with the powerful backend software.

**Machine can be perfectly used for selling**: Ani-epidemic products (such us masks, hand sanitizer, wet wipes, etc.), Ecigarettes, power banks, electronic products, cosmetics, beauty products and any small items. The channel width and height is adjustable.

**Application**: Office building, schools, hotels, libraries, community, pharmacy, clubs, stores, hospitals, cafes, etc. **Payment support**: Machine supports bill and coin acceptors (no change) and credit card reader as well.