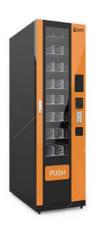

## 24 Hours Self-service Skin Care Vending Machine Face Mask Vending **Machine Surgical Mask Vending Machine**

# 24 Hours Self-service Skin Care Vending Machine Face Mask Vending Machine Surgical Mask Vending Machine

This vending machine has an 18.5 inch touch screen(6p technoglogy) for easy use, just touch the screen to start your vending business. Net-connection Version(with vending machine software) is also available for your option, you can grow your vending machine business with the powerful backend software.

**Machine can be perfectly used for selling**: Ani-epidemic products (such us masks, hand sanitizer, wet wipes, etc.), Ecigarettes, power banks, electronic products, cosmetics, beauty products and any small items. The channel width and height is adjustable.

**Application**: Office building, schools, hotels, libraries, community, pharmacy, clubs, stores, hospitals, cafes, etc. **Payment support**: Machine supports bill and coin acceptors (no change) and credit card reader as well.