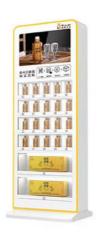

**Machine can be perfectly used for selling**: Ani-epidemic products (such us masks, hand sanitizer, wet wipes, etc.), Ecigarettes, power banks, electronic products, cosmetics, beauty products and any small items. The channel width and height is adjustable.

**Application**: Office building, schools, hotels, libraries, community, pharmacy, clubs, stores, hospitals, cafes, etc. **Payment support**: Machine supports bill and coin acceptors (no change) and credit card reader as well.