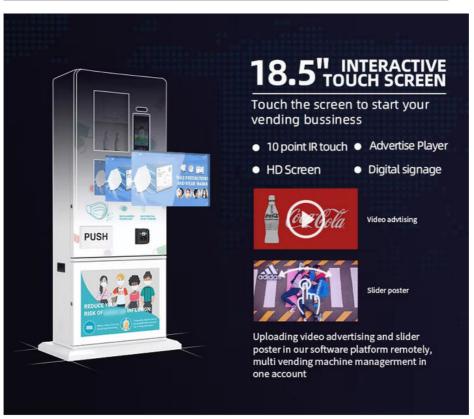

#### **Product Specification**

Application: Subway Station, airport, bank, supermarket

. Input Voltage: 220V . Merchandise Type: 50-70types

· Lcd: 18.5 Inch Touch Screen

• Operating Language: English . Touch Sensitivity: Fixed

# 24 Hours Self-service Skin Care Vending Machine Face Mask Vending Machine Surgical Mask Vending Machine

This vending machine has an 18.5 inch touch screen(6p technoglogy) for easy use, just touch the screen to start your vending business. Net-connection Version(with vending machine software) is also available for your option, you can grow your vending machine business with the powerful backend software.