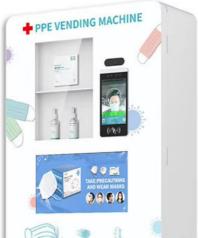

## 24 Hours Self-service Skin Care Vending Machine Face Mask Vending **Machine Surgical Mask Vending Machine**

# 24 Hours Self-service Skin Care Vending Machine Face Mask Vending Machine Surgical Mask Vending Machine

This vending machine has an 18.5 inch touch screen(6p technoglogy) for easy use, just touch the screen to start your vending business. Net-connection Version(with vending machine software) is also available for your option, you can grow your vending machine business with the powerful backend software.

**Machine can be perfectly used for selling**: Ani-epidemic products (such us masks, hand sanitizer, wet wipes, etc.), Ecigarettes, power banks, electronic products, cosmetics, beauty products and any small items. The channel width and height is adjustable.