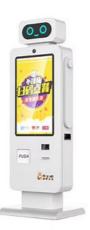

## 24 Hours Self-service Skin Care Vending Machine Face Mask Vending **Machine Surgical Mask Vending Machine**

# 24 Hours Self-service Skin Care Vending Machine Face Mask Vending Machine Surgical Mask Vending Machine

This vending machine has an 18.5 inch touch screen(6p technoglogy) for easy use, just touch the screen to start your vending business. Net-connection Version(with vending machine software) is also available for your option, you can grow your vending machine business with the powerful backend software.

#### **Product Specification**

Application: Subway Station, airport, bank, supermarket

. Input Voltage: 220V . Merchandise Type: 50-70types

· Lcd: 18.5 Inch Touch Screen

• Operating Language: English . Touch Sensitivity: Fixed