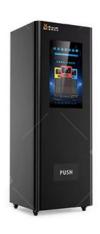

## 24 Hours Self-service Skin Care Vending Machine Face Mask Vending **Machine Surgical Mask Vending Machine**

# 24 Hours Self-service Skin Care Vending Machine Face Mask Vending Machine Surgical Mask Vending Machine

This vending machine has an 18.5 inch touch screen(6p technoglogy) for easy use, just touch the screen to start your vending business. Net-connection Version(with vending machine software) is also available for your option, you can grow your vending machine business with the powerful backend software.

**Machine can be perfectly used for selling**: Ani-epidemic products (such us masks, hand sanitizer, wet wipes, etc.), Ecigarettes, power banks, electronic products, cosmetics, beauty products and any small items. The channel width and height is adjustable.

**Application**: Office building, schools, hotels, libraries, community, pharmacy, clubs, stores, hospitals, cafes, etc. **Payment support**: Machine supports bill and coin acceptors (no change) and credit card reader as well.