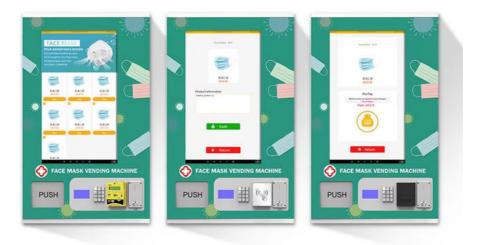

# **Coin Token Dispenser Vending Machine Cashless PPE Products Vending Machine for Shopping Mall**

This vending machine has an 18.5 inch touch screen(6p technoglogy) for easy use, just touch the screen to start your vending business. Net-connection Version(with vending machine software) is also available for your option, you can grow your vending machine business with the powerful backend software.

**Machine can be perfectly used for selling**: Ani-epidemic products (such us masks, hand sanitizer, wet wipes, etc.), Ecigarettes, power banks, electronic products, cosmetics, beauty products and any small items. The channel width and height is adjustable.

**Application**: Office building, schools, hotels, libraries, community, pharmacy, clubs, stores, hospitals, cafes, etc. **Payment support**: Machine supports bill and coin acceptors (no change) and credit card reader as well.