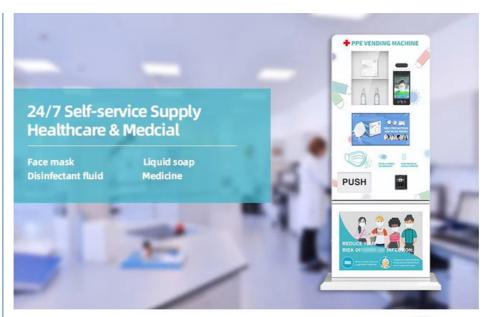

**Machine can be perfectly used for selling**: Ani-epidemic products (such us masks, hand sanitizer, wet wipes, etc.), Ecigarettes, power banks, electronic products, cosmetics, beauty products and any small items. The channel width and height is adjustable.

**Application**: Office building, schools, hotels, libraries, community, pharmacy, clubs, stores, hospitals, cafes, etc. **Payment support**: Machine supports bill and coin acceptors (no change) and credit card reader as well.