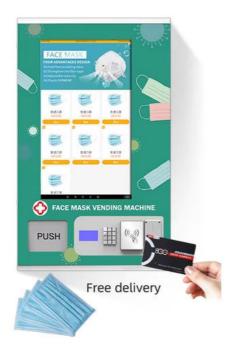

**Machine can be perfectly used for selling**: Ani-epidemic products (such us masks, hand sanitizer, wet wipes, etc.), Ecigarettes, power banks, electronic products, cosmetics, beauty products and any small items. The channel width and height is adjustable.

**Application**: Office building, schools, hotels, libraries, community, pharmacy, clubs, stores, hospitals, cafes, etc. **Payment support**: Machine supports bill and coin acceptors (no change) and credit card reader as well.

# Free dispenser feature

Give your employees or students an IC card that can be distributed merchandise daily or weekly for free