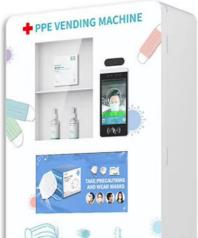

# **Coin Token Dispenser Vending Machine Cashless PPE Products Vending Machine for Shopping Mall**

This vending machine has an 18.5 inch touch screen(6p technoglogy) for easy use, just touch the screen to start your vending business. Net-connection Version(with vending machine software) is also available for your option, you can grow your vending machine business with the powerful backend software.

**Machine can be perfectly used for selling**: Ani-epidemic products (such us masks, hand sanitizer, wet wipes, etc.), Ecigarettes, power banks, electronic products, cosmetics, beauty products and any small items. The channel width and height is adjustable.

**Application**: Office building, schools, hotels, libraries, community, pharmacy, clubs, stores, hospitals, cafes, etc. **Payment support**: Machine supports bill and coin acceptors (no change) and credit card reader as well.