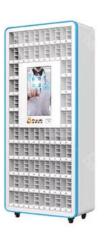

| Product name | Thermameters Vending Machine                                                                            |
|--------------|---------------------------------------------------------------------------------------------------------|
| Size         | 850mm*490mm*1920mm                                                                                      |
| Weight       | 75kg                                                                                                    |
| Voltage      | 110V~220V                                                                                               |
| Capacity     | 100-800products                                                                                         |
| Usage        | Subway station, Shopping mall, Airport, Hospital, Public Area, Rental, Supermarket, Office, Busys place |

### Maximum Capacity

Depending on your product pack size, you can have a surprising number of product selections. Wall mounted vending machine can be created to size specifications that suit your needs and you don't have to compromise on features.

Maximum capacity 450 pcs

Maximum 18 Aisle

o.21 m<sup>2</sup>

weight 105 kg