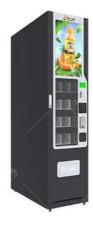

# Coin Token Dispenser Vending Machine Cashless PPE Products Vending Machine For Shopping Mall

#### **Product Specification**

Application: Subway Station,airport,bank,supermarket

Input Voltage: 220VMerchandise Type: 50-70types

• Lcd: 18.5 Inch Touch Screen

Operating Language: EnglishTouch Sensitivity: Fixed

After Warranty Service: Video Technical Support
 Overall Size: L\*W\*H(mm): 850\*550\*1920

Selling Units: Single Item

• Sales Data Records: Can Store Sales Data

Highlight: cosmetics vending machines,

hot wheel vending machine, automatic vending machine

# **Coin Token Dispenser Vending Machine Cashless PPE Products Vending Machine for Shopping Mall**

This vending machine has an 18.5 inch touch screen(6p technoglogy) for easy use, just touch the screen to start your vending business. Net-connection Version(with vending machine software) is also available for your option, you can grow your vending machine business with the powerful backend software.