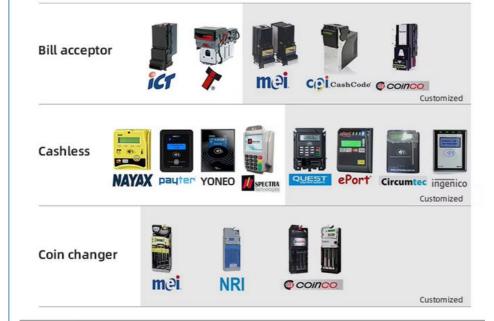

|
| Voltage      | 110V~220V                                                                                               |
| Capacity     | 100-800products                                                                                         |
| Usage        | Subway station, Shopping mall, Airport, Hospital, Public Area, Rental, Supermarket, Office, Busys place |





### Maximum Capacity

Depending on your product pack size, you can have a surprising number of product selections. Wall mounted vending machine can be created to size specifications that suit your needs and you don't have to compromise on features.

Maximum capacity 450 pcs

Maximum 18 Aisle

o.21 m<sup>2</sup>

weight 105 kg



### Supported brands with equipment



## Suggested Merchandise







# **Vending Machine Software**

It's more important than ever to have a multi-channel retail business. Prepare for the retail resurgence with E-Vend.



Grow your vending machine business with powerful software



#### E-Vend App for Android

E-vend is a cloud-based software. Using E-Vend is effortless and easy. You can check the reports and access E-Ven from Android mobilephone. 24/7 from anywhere.



#### Manage machines real-time

E-vend integrates with the most popular telemetry providers to help you manage vending machines real-time. Take decisions based on up-to-date info on stock, machine downtime, and turnover. Eliminate unneeded visits and cut down the fuel expenses.



## Improve inventory management

Keep inventory low by leveraging to track pur