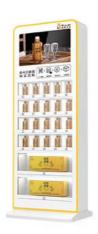

# Coin Token Dispenser Vending Machine Cashless PPE Products Vending Machine For Shopping Mall

# **Coin Token Dispenser Vending Machine Cashless PPE Products Vending Machine for Shopping Mall**

This vending machine has an 18.5 inch touch screen(6p technoglogy) for easy use, just touch the screen to start your vending business. Net-connection Version(with vending machine software) is also available for your option, you can grow your vending machine business with the powerful backend software.

**Machine can be perfectly used for selling**: Ani-epidemic products (such us masks, hand sanitizer, wet wipes, etc.), Ecigarettes, power banks, electronic products, cosmetics, beauty products and any small items. The channel width and height is adjustable.

**Application**: Office building, schools, hotels, libraries, community, pharmacy, clubs, stores, hospitals, cafes, etc. **Payment support**: Machine supports bill and coin acceptors (no change) and credit card reader as well.