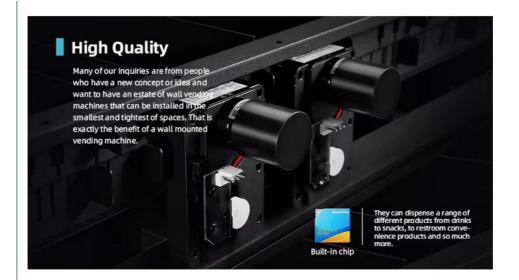

### Maximum Capacity

Depending on your product pack size, you can have a surprising number of product selections. Wall mounted vending machine can be created to size specifications that suit your needs and you don't have to compromise on features.

Maximum capacity 450 pcs

Maximum 18 Aisle

o.21 m<sup>2</sup>

weight 105 kg