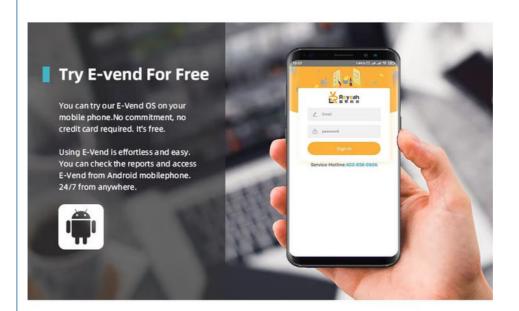

# **Vending Machine Software**

It's more important than ever to have a multi-channel retail business. Prepare for the retail resurgence with E-Vend.

Grow your vending machine business with powerful software

#### E-Vend App for Android

E-vend is a cloud-based software. Using E-Vend is effortless and easy. You can check the reports and access E-Ven from Android mobilephone. 24/7 from anywhere.