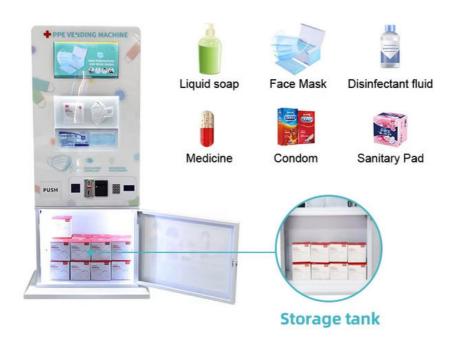

## Suggested Merchandise

**Machine can be perfectly used for selling**: Ani-epidemic products (such us masks, hand sanitizer, wet wipes, etc.), Ecigarettes, power banks, electronic products, cosmetics, beauty products and any small items. The channel width and height is adjustable.