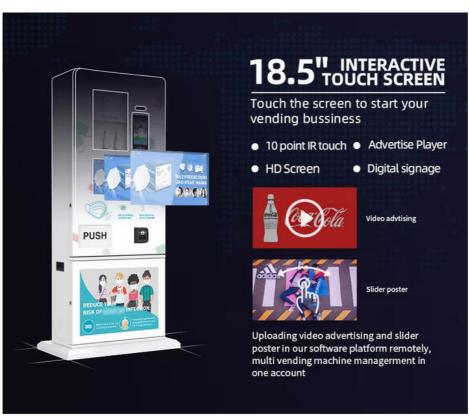

#### **Product Specification**

Application: Subway Station,airport,bank,supermarket

Input Voltage: 220VMerchandise Type: 50-70types

• Lcd: 18.5 Inch Touch Screen

Operating Language: EnglishTouch Sensitivity: Fixed

# **Coin Token Dispenser Vending Machine Cashless PPE Products Vending Machine for Shopping Mall**

This vending machine has an 18.5 inch touch screen(6p technoglogy) for easy use, just touch the screen to start your vending business. Net-connection Version(with vending machine software) is also available for your option, you can grow your vending machine business with the powerful backend software.