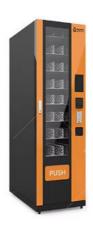

**Machine can be perfectly used for selling**: Ani-epidemic products (such us masks, hand sanitizer, wet wipes, etc.), Ecigarettes, power banks, electronic products, cosmetics, beauty products and any small items. The channel width and height is adjustable.

**Application**: Office building, schools, hotels, libraries, community, pharmacy, clubs, stores, hospitals, cafes, etc. **Payment support**: Machine supports bill and coin acceptors (no change) and credit card reader as well.

| Product name | Thermameters Vending Machine                                                                            |
|--------------|---------------------------------------------------------------------------------------------------------|
| Size         | 850mm*490mm*1920mm                                                                                      |
| Weight       | 75kg                                                                                                    |
| Voltage      | 110V~220V                                                                                               |
| Capacity     | 100-800products                                                                                         |
| Usage        | Subway station, Shopping mall, Airport, Hospital, Public Area, Rental, Supermarket, Office, Busys place |