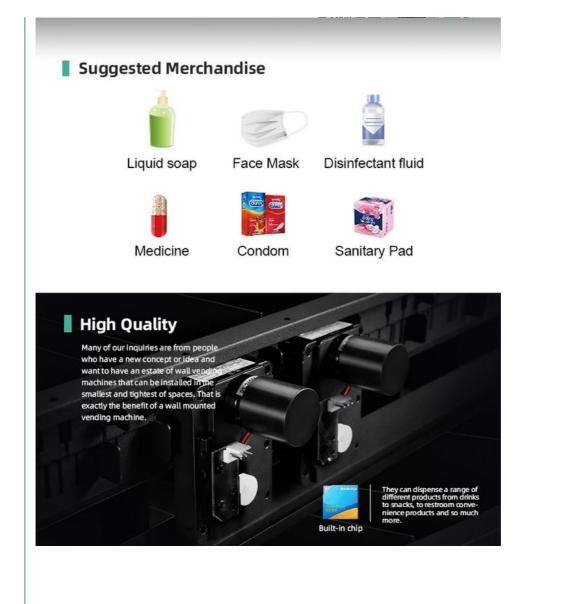

kg                                                                                                    |  |
| Voltage      | 110V~220V                                                                                               |  |
| Capacity     | 100-800products                                                                                         |  |
| Usage        | Subway station, Shopping mall, Airport, Hospital, Public Area, Rental, Supermarket, Office, Busys place |  |



#### PRODUCT ATTRIBUTE

| • | NAME :  | VENDING MACHINE | ► BRAND :  | YOYO GAME         |
|---|---------|-----------------|------------|-------------------|
| • | USAGE : | SHOPPING MALL   | ► SIZE :   | W850*D450*H1800MM |
| • | POWER : | 150W            | ► WEIGHT : | 120KG             |



YOYO GAME













GAME Guangzhou Yoyo Game Amusement Equipment Co., Ltd.

**(**+8613710779991

yoyogame.zhou@gmail.com 🕑 yoyogame-vendingmachine.com

YOYO GAME-No. 278, Xin Road, Donghuan Street, Panyu District, Guangzhou, China