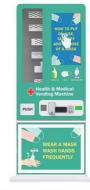

# PPE Vending Machine With Temperature Scanner Thermometer For Hospital

| Model        | D11-02 vending machine                                                                                  |  |
|--------------|---------------------------------------------------------------------------------------------------------|--|
| Product name | PPE Vending Machine                                                                                     |  |
| Size         | 850mm*490mm*1920mm                                                                                      |  |
| Weight       | 75kg                                                                                                    |  |
| Voltage      | 110V~220V                                                                                               |  |
| Capacity     | 100-800products                                                                                         |  |
| Usage        | Subway station, Shopping mall, Airport, Hospital, Public Area, Rental, Supermarket, Office, Busys place |  |