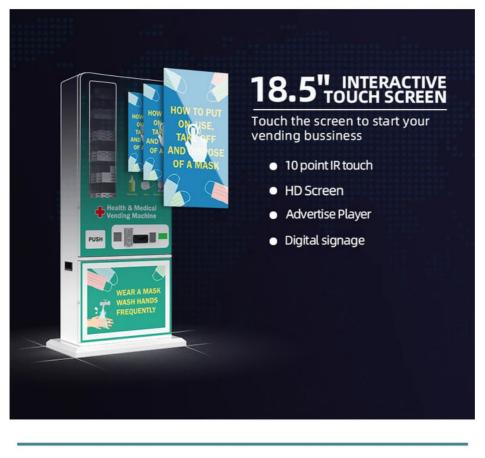

## 18.5 Inch Touch Screen

Spiral, Conveyor Belt, Robotic Arm

- Metal
- 400W, 110-220V, 50/60HZ Microwave Supported
- Heating System: T/T, L/C, O/A
- Payment Term:
- Dispensing Method:
- Selling Units:
- Standard Interface:
- Materials:
- Power Source:
- Usage:
- Output Product Name: