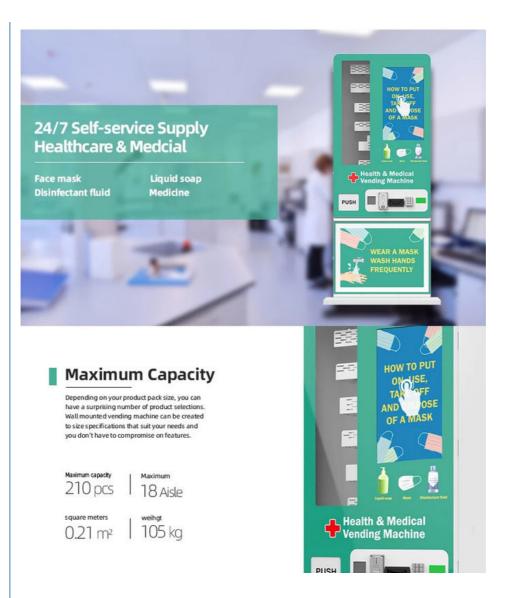

# PPE Vending Machine With Temperature Scanner Thermometer For Hospital

| Model        | D11-02 vending machine                                                                                  |  |
|--------------|---------------------------------------------------------------------------------------------------------|--|
| Product name | PPE Vending Machine                                                                                     |  |
| Size         | 850mm*490mm*1920mm                                                                                      |  |
| Weight       | 75kg                                                                                                    |  |
| Voltage      | 110V~220V                                                                                               |  |
| Capacity     | 100-800products                                                                                         |  |
| Usage        | Subway station, Shopping mall, Airport, Hospital, Public Area, Rental, Supermarket, Office, Busys place |  |