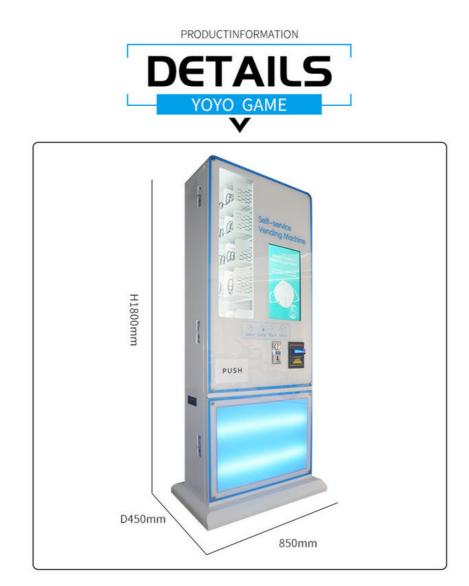

#### PRODUCT ATTRIBUTE

| • | NAME :  | VENDING MACHINE | ► BRAND :  | YOYO GAME         |
|---|---------|-----------------|------------|-------------------|
| • | USAGE : | SHOPPING MALL   | ► SIZE :   | W850*D450*H1800MM |
| • | POWER : | 150W            | ► WEIGHT : | 120KG             |