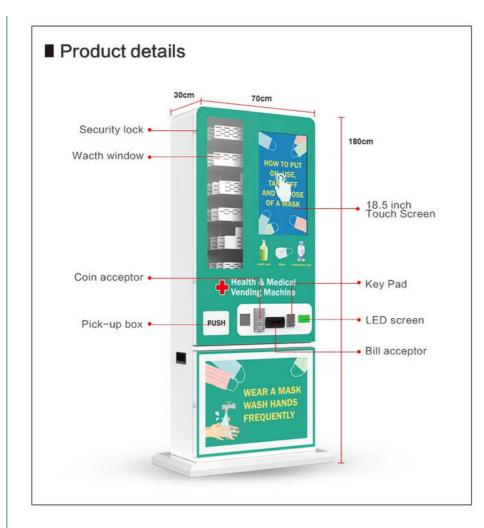

# PPE Vending Machine With Temperature Scanner Thermometer For Hospital

| Model        | D11-02 vending machine                                                                                  |  |
|--------------|---------------------------------------------------------------------------------------------------------|--|
| Product name | PPE Vending Machine                                                                                     |  |
| Size         | 850mm*490mm*1920mm                                                                                      |  |
| Weight       | 75kg                                                                                                    |  |
| Voltage      | 110V~220V                                                                                               |  |
| Capacity     | 100-800products                                                                                         |  |
| Usage        | Subway station, Shopping mall, Airport, Hospital, Public Area, Rental, Supermarket, Office, Busys place |  |

#### PRODUCT ATTRIBUTE

| • | NAME :  | VENDING MACHINE | ► BRAND :  | YOYO GAME         |
|---|---------|-----------------|------------|-------------------|
| • | USAGE : | SHOPPING MALL   | ► SIZE :   | W850*D450*H1800MM |
| • | POWER : | 150W            | ► WEIGHT : | 120KG             |