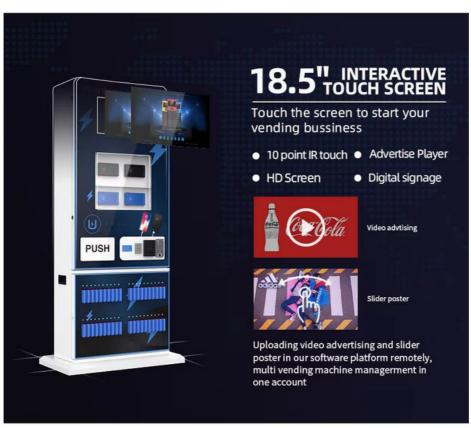

# Power Banks Sharing Touch Screen Vending Machine for Airport, Railway Station

This vending machine has an 18.5 inch touch screen(6p technoglogy) for easy use, just touch the screen to start your vending business. Net-connection Version(with vending machine software) is also available for your option, you can grow your vending machine business with the powerful backend software.

**Machine can be perfectly used for selling**: Ani-epidemic products (such us masks, hand sanitizer, wet wipes, etc.), Ecigarettes, power banks, electronic products, cosmetics, beauty products and any small items. The channel width and height is adjustable.

**Application**: Office building, schools, hotels, libraries, community, pharmacy, clubs, stores, hospitals, cafes, etc. **Payment support**: Machine supports bill and coin acceptors (no change) and credit card reader as well.