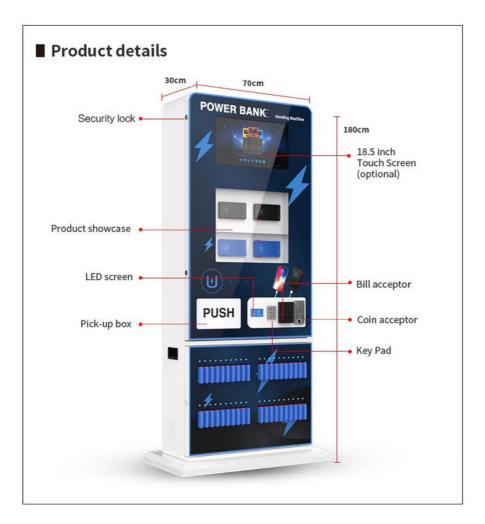

**Application**: Office building, schools, hotels, libraries, community, pharmacy, clubs, stores, hospitals, cafes, etc. **Payment support**: Machine supports bill and coin acceptors (no change) and credit card reader as well.

| Channel                   | 6 layers, 3 channels/ layer, spring-draw out |
|---------------------------|----------------------------------------------|
| Merchandise type          | 18 types                                     |
| Capacity                  | 210pcs (Maximum Capacity)                    |
| Compatible item size rang | W:60-140mm D:3-60mm H:60-110mm               |
| Dimension                 | 700(W)*1800(H)*300(D)mm                      |
| Weight                    | 105KG                                        |