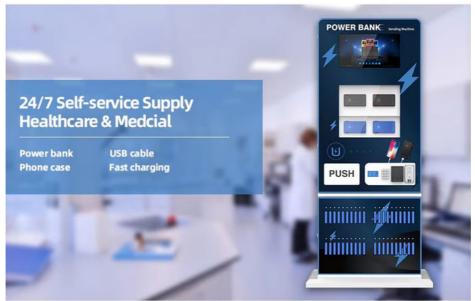

nd height is adjustable.

**Application**: Office building, schools, hotels, libraries, community, pharmacy, clubs, stores, hospitals, cafes, etc. **Payment support**: Machine supports bill and coin acceptors (no change) and credit card reader as well.

| Channel                   | 6 layers, 3 channels/ layer, spring-draw out |
|---------------------------|----------------------------------------------|
| Merchandise type          | 18 types                                     |
| Capacity                  | 210pcs (Maximum Capacity)                    |
| Compatible item size rang | W:60-140mm D:3-60mm H:60-110mm               |
| Dimension                 | 700(W)*1800(H)*300(D)mm                      |
| Weight                    | 105KG                                        |









### Maximum Capacity

Depending on your product pack size, you can have a surprising number of product selections. Wall mounted vending machine can be created to size specifications that suit your needs and you don't have to compromise on features.

Maximum capacity 40 units

Maximum 18 Aisle

o.21 m<sup>2</sup>

weight 105 kg



# Supported brands with equipment



## Suggested Merchandise



Power bank / USB cable / Phone case / Fast charging



# **Vending Machine Software**

It's more important than ever to have a multi-channel retail business. Prepare for the retail resurgence with E-Vend.



Grow your vending machine business with powerful software



#### E-Vend App for Android

E-vend is a cloud-based software. Using E-Vend is effortless and easy. You can check the reports and ac