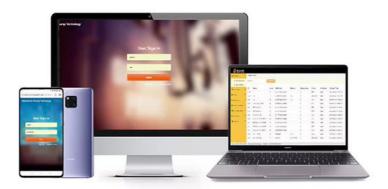

# **Vending Machine Software**

It's more important than ever to have a multi-channel retail business. Prepare for the retail resurgence with E-Vend.

Grow your vending machine business with powerful software

#### E-Vend App for Android

E-vend is a cloud-based software. Using E-Vend is effortless and easy. You can check the reports and access E-Ven from Android mobilephone. 24/7 from anywhere.

#### Manage machines real-time

E-vend integrates with the most popular telementy providers to help you manage vending machines real-time. Take decisions based on up-to-date info on stock, machine downtime, and turnover. Eliminate unneeded visits and cut down the fuel expenses.