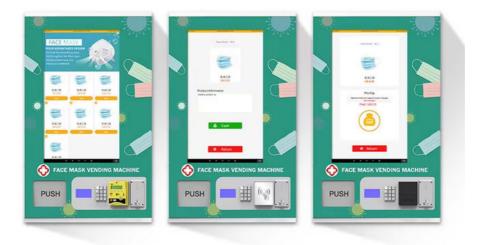

**Machine can be perfectly used for selling**: Ani-epidemic products (such us masks, hand sanitizer, wet wipes, etc.), Ecigarettes, power banks, electronic products, cosmetics, beauty products and any small items. The channel width and height is adjustable.

**Application**: Office building, schools, hotels, libraries, community, pharmacy, clubs, stores, hospitals, cafes, etc. **Payment support**: Machine supports bill and coin acceptors (no change) and credit card reader as well.