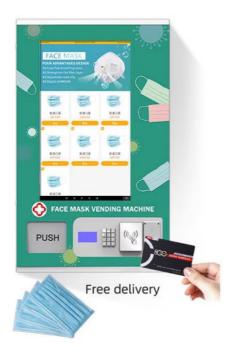

**Machine can be perfectly used for selling**: Ani-epidemic products (such us masks, hand sanitizer, wet wipes, etc.), Ecigarettes, power banks, electronic products, cosmetics, beauty products and any small items. The channel width and height is adjustable.

# Free dispenser feature

Give your employees or students an IC card that can be distributed merchandise daily or weekly for free