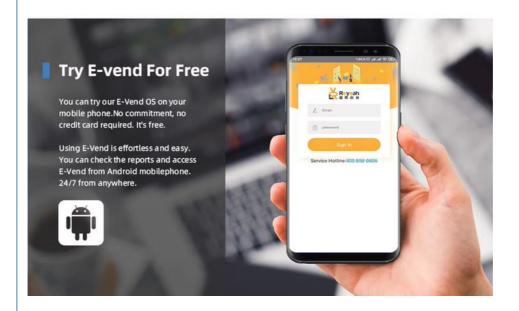

# **Vending Machine Software**

It's more important than ever to have a multi-channel retail business. Prepare for the retail resurgence with E-Vend.

Grow your vending machine business with powerful software

#### E-Vend App for Android

E-vend is a cloud-based software. Using E-Vend is effortless and easy. You can check the reports and access E-Ven from Android mobilephone. 24/7 from anywhere.