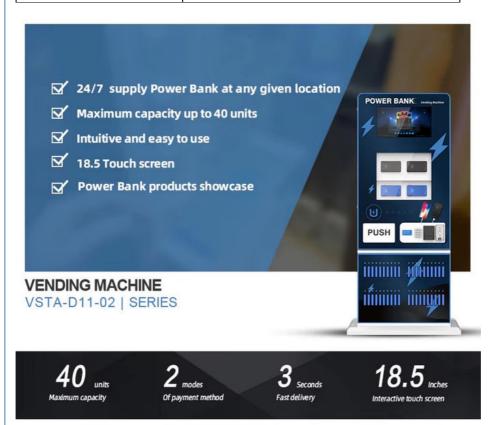

# Power Banks Sharing Touch Screen Vending Machine for Airport, Railway Station

This vending machine has an 18.5 inch touch screen(6p technoglogy) for easy use, just touch the screen to start your vending business. Net-connection Version(with vending machine software) is also available for your option, you can grow your vending machine business with the powerful backend software.

### Maximum Capacity

Depending on your product pack size, you can have a surprising number of product selections. Wall mounted vending machine can be created to size specifications that suit your needs and you don't have to compromise on features.

Maximum capacity 40 units

Maximum 18 Aisle

o.21 m<sup>2</sup>

weight 105 kg