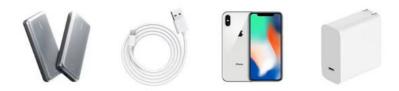

---------|
| Merchandise type          | 18 types                                     |
| Capacity                  | 210pcs (Maximum Capacity)                    |
| Compatible item size rang | W:60-140mm D:3-60mm H:60-110mm               |
| Dimension                 | 700(W)*1800(H)*300(D)mm                      |
| Weight                    | 105KG                                        |









### Maximum Capacity

Depending on your product pack size, you can have a surprising number of product selections. Wall mounted vending machine can be created to size specifications that suit your needs and you don't have to compromise on features.

Maximum capacity 40 units

Maximum 18 Aisle

o.21 m<sup>2</sup>

weight 105 kg



# Supported brands with equipment



## Suggested Merchandise



Power bank / USB cable / Phone case / Fast charging



# **Vending Machine Software**

It's more important than ever to have a multi-channel retail business. Prepare for the retail resurgence with E-Vend.



Grow your vending machine business with powerful software



#### E-Vend App for Android

E-vend is a cloud-based software. Using E-Vend is effortless and easy. You can check the reports and access E-Ven from Android mobilephone. 24/7 from anywhere.



#### Manage machines real-time

E-vend integrates with the most popular telementy providers to help you manage vending machines real-time. Take decisions based on up-to-date info on stock, machine downtime, and turnover. Eliminate unneeded visits and cut down the fuel expenses.



# Improve inventory management

Keep inventory low by l