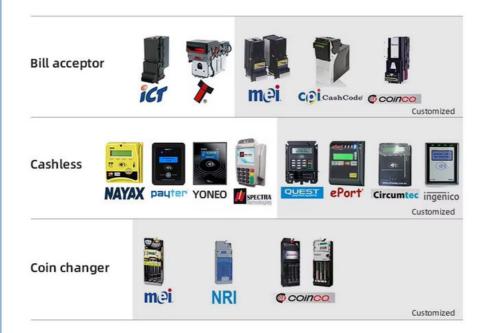

-------------------------------------|
| Merchandise type          | 18 types                                     |
| Capacity                  | 210pcs (Maximum Capacity)                    |
| Compatible item size rang | W:60-140mm D:3-60mm H:60-110mm               |
| Dimension                 | 700(W)*1800(H)*300(D)mm                      |
| Weight                    | 105KG                                        |









### Maximum Capacity

Depending on your product pack size, you can have a surprising number of product selections. Wall mounted vending machine can be created to size specifications that suit your needs and you don't have to compromise on features.

Maximum capacity 40 units

Maximum 18 Aisle

o.21 m<sup>2</sup>

weight 105 kg



# Supported brands with equipment



## Suggested Merchandise



Power bank / USB cable / Phone case / Fast charging



# **Vending Machine Software**

It's more important than ever to have a multi-channel retail business. Prepare for the retail resurgence with E-Vend.



Grow your vending machine business with powerful software



#### E-Vend App for Android

E-vend is a cloud-based software. Using E-Vend is effortless and easy. You can check the reports and access E-Ven from Android mobilephone. 24/7 from anywhere.



#### Manage machines real-time

E-vend integrates with the most popular telementy providers to help you manage vending machines real-time. Take decisions based on up-to-date info on stock, machine downtime, and turnover. Eliminate unneeded visits and cut down the fuel expenses.



# Improve inventory managem