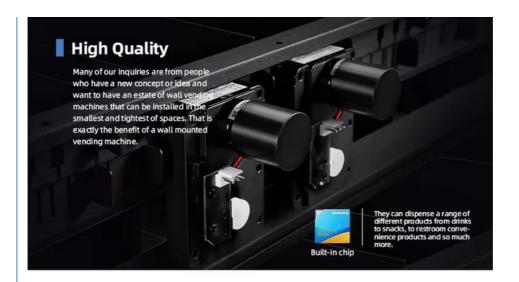

### Maximum Capacity

Depending on your product pack size, you can have a surprising number of product selections. Wall mounted vending machine can be created to size specifications that suit your needs and you don't have to compromise on features.

Maximum capacity 40 units

Maximum 18 Aisle

o.21 m<sup>2</sup>

weight 105 kg