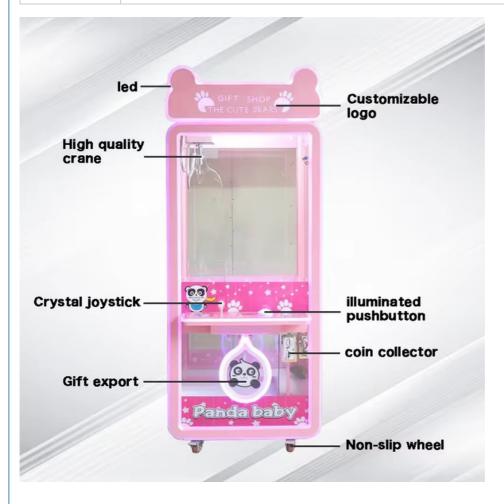

#### Products Description

| Product Name         | Mini Claw Crane<br>Machine                                                                                           | Model Number        | YYG-013                                   |
|----------------------|----------------------------------------------------------------------------------------------------------------------|---------------------|-------------------------------------------|
| Туре                 | Toy game machine                                                                                                     | Material            | matal                                     |
| Product<br>Dimension | 80*85*185CM                                                                                                          | Color               | Yellow/Blue/Orange/Pink/Mini Blue         |
| Operating<br>Power   | 15W                                                                                                                  | Voltage             | 110/220V                                  |
| Packaging Size       | 85*90*195CM                                                                                                          | Packaging<br>Weight | 150Kgs                                    |
| Suitable for         | Amusement Game Center, Arcade Game Center, Shopping Mall                                                             |                     |                                           |
| Plug Type            | CN/TW/UK/EU/US/ITA/CH/ZA/AUS                                                                                         |                     |                                           |
| Operation            | Coin operated/Bill acceptor/Card reader/Credit card payment device                                                   |                     |                                           |
| How to play          | <ol> <li>Put in the coins;</li> <li>Control the claw abov</li> <li>Press the button to ca<br/>gift exit .</li> </ol> | 0                   | ift is caught, take out the gift from the |

# The machine can not only grasp the dollStill can catch other items

rative ssories Gift blind box