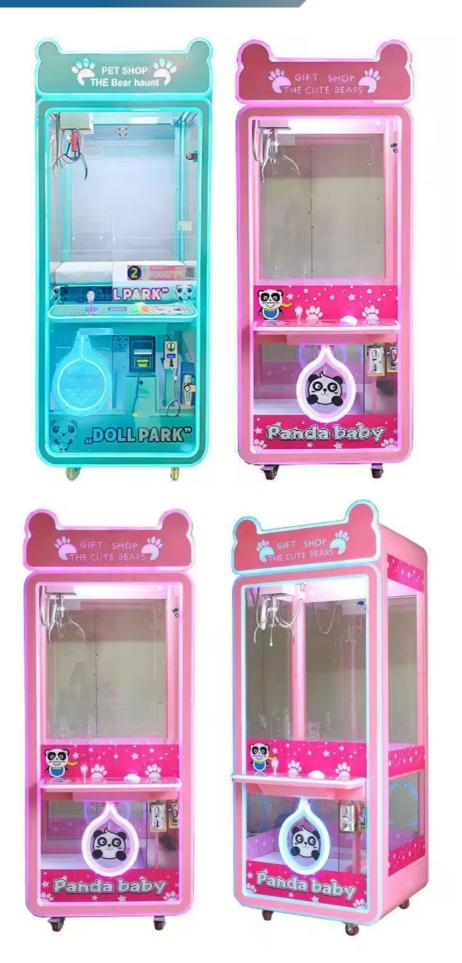

#### Claw Crane Machine Coin Operated Games Mini Plush Toy Vending Machine With Bill Acceptor

#### **Product Description**

New Transparent Claw Crane Machine Coin Operated Game Toy Vending Arcade Machine Metal Cabinet With Bill Acceptor

New Plush Claw Crane Arcade Coin Operated Game Machine for Sale for Game Center and Arcade Halls

#### Products Description

| Product Name         | Mini Claw Crane<br>Machine                                                                                           | Model Number        | YYG-013                                   |
|----------------------|----------------------------------------------------------------------------------------------------------------------|---------------------|-------------------------------------------|
| Туре                 | Toy game machine                                                                                                     | Material            | matal                                     |
| Product<br>Dimension | 80*85*185CM                                                                                                          | Color               | Yellow/Blue/Orange/Pink/Mini Blue         |
| Operating<br>Power   | 15W                                                                                                                  | Voltage             | 110/220V                                  |
| Packaging Size       | 85*90*195CM                                                                                                          | Packaging<br>Weight | 150Kgs                                    |
| Suitable for         | Amusement Game Center, Arcade Game Center, Shopping Mall                                                             |                     |                                           |
| Plug Type            | CN/TW/UK/EU/US/ITA/CH/ZA/AUS                                                                                         |                     |                                           |
| Operation            | Coin operated/Bill acceptor/Card reader/Credit card payment device                                                   |                     |                                           |
| How to play          | <ol> <li>Put in the coins;</li> <li>Control the claw abov</li> <li>Press the button to ca<br/>gift exit .</li> </ol> | 0                   | ift is caught, take out the gift from the |