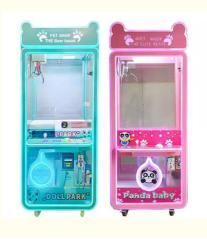

#### Claw Crane Machine Coin Operated Games Mini Plush Toy Vending Machine With Bill Acceptor

#### **Product Description**

New Transparent Claw Crane Machine Coin Operated Game Toy Vending Arcade Machine Metal Cabinet With Bill Acceptor

New Plush Claw Crane Arcade Coin Operated Game Machine for Sale for Game Center and Arcade Halls

#### Products Description

| Product Name         | Mini Claw Crane<br>Machine                                                                                           | Model Number        | YYG-013                                   |
|----------------------|----------------------------------------------------------------------------------------------------------------------|---------------------|-------------------------------------------|
| Туре                 | Toy game machine                                                                                                     | Material            | matal                                     |
| Product<br>Dimension | 80*85*185CM                                                                                                          | Color               | Yellow/Blue/Orange/Pink/Mini Blue         |
| Operating<br>Power   | 15W                                                                                                                  | Voltage             | 110/220V                                  |
| Packaging Size       | 85*90*195CM                                                                                                          | Packaging<br>Weight | 150Kgs                                    |
| Suitable for         | Amusement Game Center, Arcade Game Center, Shopping Mall                                                             |                     |                                           |
| Plug Type            | CN/TW/UK/EU/US/ITA/CH/ZA/AUS                                                                                         |                     |                                           |
| Operation            | Coin operated/Bill acceptor/Card reader/Credit card payment device                                                   |                     |                                           |
| How to play          | <ol> <li>Put in the coins;</li> <li>Control the claw abov</li> <li>Press the button to ca<br/>gift exit .</li> </ol> | 0                   | ift is caught, take out the gift from the |