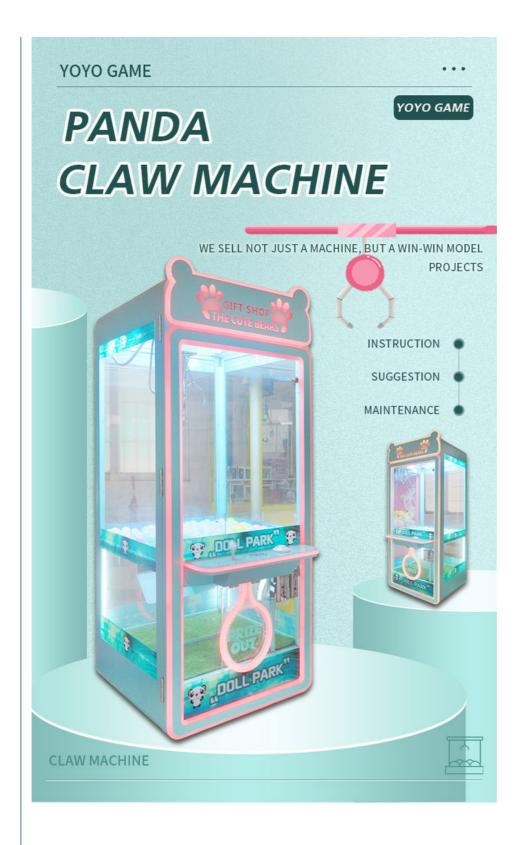

#### More Images

#### **Product Description**

New Transparent Claw Crane Machine Coin Operated Game Toy Vending Arcade Machine Metal Cabinet With Bill Acceptor

New Plush Claw Crane Arcade Coin Operated Game Machine for Sale for Game Center and Arcade Halls