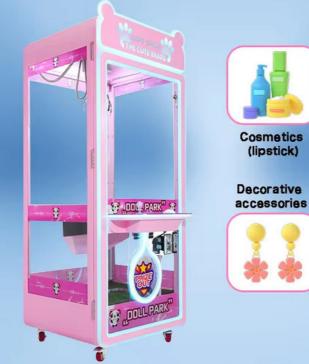

# The machine can not only grasp the dollStill can catch other items

rative ssories Gift blind box