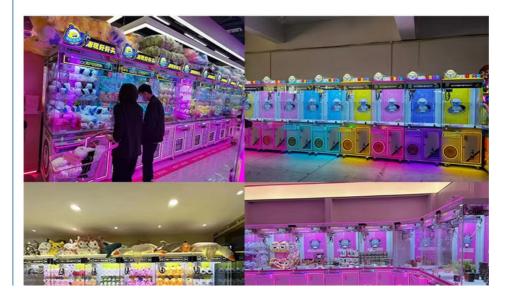

|
| Plug Type            | CN/TW/UK/EU/US/ITA/CH/ZA/AUS                                                                                         |                     |                                           |
| Operation            | Coin operated/Bill acceptor/Card reader/Credit card payment device                                                   |                     |                                           |
| How to play          | <ol> <li>Put in the coins;</li> <li>Control the claw abov</li> <li>Press the button to ca<br/>gift exit .</li> </ol> | 0                   | ift is caught, take out the gift from the |



# The machine can not only grasp the dollStill can catch other items





rative ssories Gift blind box





### Scene effect









## MORE STYLES TO RECOMMEND

Contact us for more information on our products. Pictures, videos, exclusive offers



Game Amusement Equipment Co., Ltd.

**(**+8613710779991

yoyogame.zhou@gmail.com

Ø yoyogame-vendingmachine.com

YOYO GAME-No. 278, Xin Road, Donghuan Street, Panyu District, Guangzhou, China