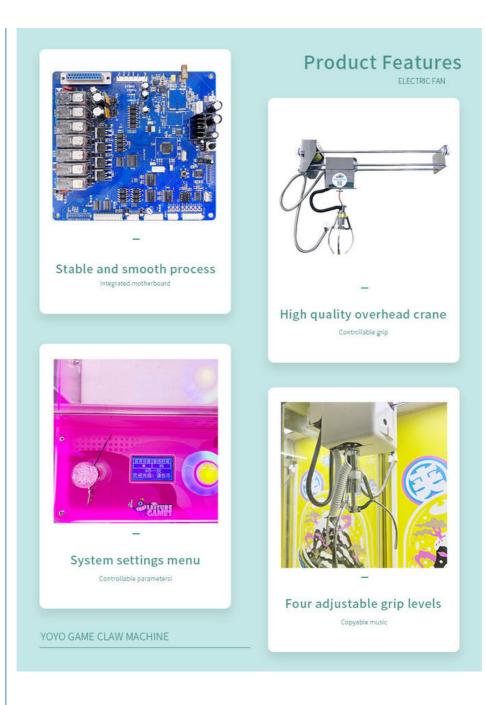

# The machine can not only grasp the dollStill can catch other items

rative ssories Gift blind box