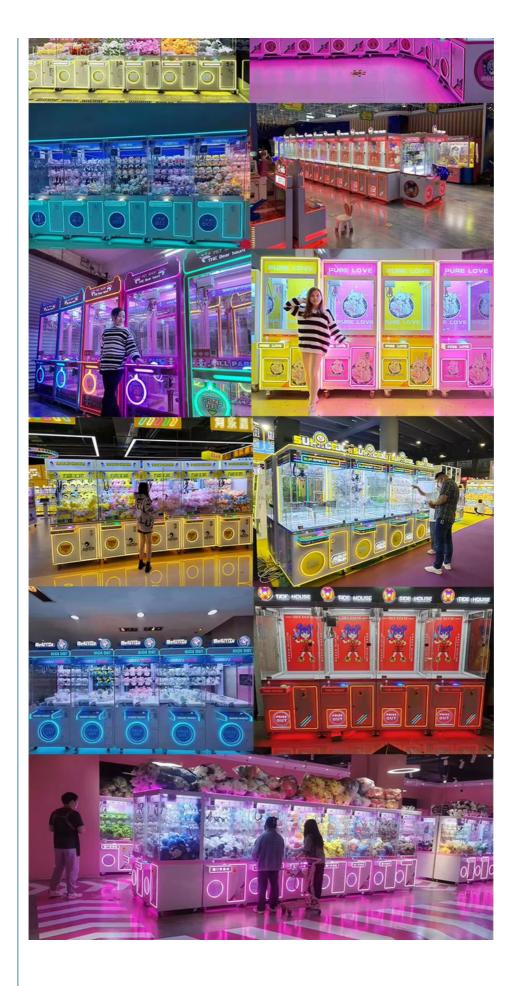

|
| Plug Type            | CN/TW/UK/EU/US/ITA/CH/ZA/AUS                                                                                         |                     |                                           |
| Operation            | Coin operated/Bill acceptor/Card reader/Credit card payment device                                                   |                     |                                           |
| How to play          | <ol> <li>Put in the coins;</li> <li>Control the claw abov</li> <li>Press the button to ca<br/>gift exit .</li> </ol> | 0                   | ift is caught, take out the gift from the |



# The machine can not only grasp the dollStill can catch other items





rative ssories Gift blind box





### Scene effect









## MORE STYLES TO RECOMMEND

Contact us for more information on our products. Pictures, videos, exclusive offers



Game Amusement Equipment Co., Ltd.

**(**+8613710779991

yoyogame.zhou@gmail.com

Ø yoyogame-vendingmachine.com

YOYO GAME-No. 278, Xin Road, Donghuan Street, Panyu District, Guangzhou, China