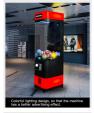

## **Product Specification**

Features: Durable, Easy To Operate, Customizable
 Usage: Entertainment, Retail, Promotional Events

Weight: 50kgColor: Red

Coin Mechanism: Accepts 1, 5, 10, 25 Cent Coins
 Dispensing Method: Turn Knob Or Push Button

• Power Supply: 110V/220V

Suitable For: Various Types Of Capsules

• Accessories: Capsule Storage Rack, Coin Box, Key

Material: Metal

• Size: 50cm X 50cm X 150cm

• Installation: Wall-mounted Or Free-standing

Capacity: 100 Capsules

Highlight: gachapon vending machine,

gacha toy vending machine, gacha toy machine