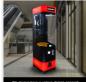

## **Product Specification**

Features: Durable, Easy To Operate, Customizable
 Usage: Entertainment, Retail, Promotional Events

Weight: 50kgColor: Red

Coin Mechanism: Accepts 1, 5, 10, 25 Cent Coins
 Dispensing Method: Turn Knob Or Push Button

• Power Supply: 110V/220V

Suitable For: Various Types Of Capsules

• Accessories: Capsule Storage Rack, Coin Box, Key

Material: Metal

• Size: 50cm X 50cm X 150cm

• Installation: Wall-mounted Or Free-standing

Capacity: 100 Capsules

Highlight: gachapon vending machine,

gacha toy vending machine, gacha toy machine