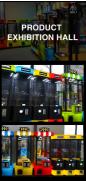

uitable For: Various Types Of Capsules

• Accessories: Capsule Storage Rack, Coin Box, Key

Material: Metal

• Size: 50cm X 50cm X 150cm

• Installation: Wall-mounted Or Free-standing

Capacity: 100 Capsules

Highlight: gachapon vending machine,

gacha toy vending machine, gacha toy machine





### More Images



# **Product Description**



Туре

Age

is\_customized

Plug Type

Plug type

Material

Size

Packing size

Power

Voltage

Weight

Service

Color

MOQ





PRODUCT PARAMETERS





+8613710779991

capsule machine zhou@gmail.com

yoyogame-vendingmachine.com

YOYO GAME-No. 278, Xin Road, Donghuan Street, Panyu District, Guangzhou, China >3 Years

Yes

All kinds

All kinds

PΕ

L530/D430/H1610

L570/D470/1630

110W

100-250V

43KG

OEM ODM

Red/Yellow/Green/Blue

1 Pcs



















Every piece of our equipment is shipped di-recely from the factory for the best protection quality.

At any time, we will respond to your needs.
We have our own workshop, we have our own team of engineers.

Our products enter the world developed narizes, and won the recognition of quality.