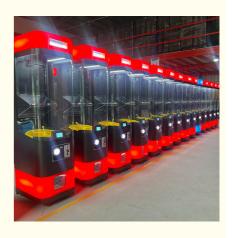

# Factory Direct Best Selling Coin Operated Magic Box Gacha Vending Machine Automatic Capsule Machine Vending Toy Capsule

## **Product Specification**

Features: Durable, Easy To Operate, Customizable
 Usage: Entertainment, Retail, Promotional Events

Weight: 50kgColor: Red

Coin Mechanism: Accepts 1, 5, 10, 25 Cent Coins
 Dispensing Method: Turn Knob Or Push Button

• Power Supply: 110V/220V

Suitable For: Various Types Of Capsules

• Accessories: Capsule Storage Rack, Coin Box, Key

Material: Metal

• Size: 50cm X 50cm X 150cm

• Installation: Wall-mounted Or Free-standing

Capacity: 100 Capsules

Highlight: gachapon vending machine,

gacha toy vending machine, gacha toy machine