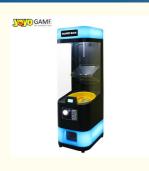

# Factory Direct Best Selling Coin Operated Magic Box Gacha Vending Machine Automatic Capsule Machine Vending Toy Capsule

## **Product Specification**

Features: Durable, Easy To Operate, Customizable
 Usage: Entertainment, Retail, Promotional Events

Weight: 50kgColor: Red

Coin Mechanism: Accepts 1, 5, 10, 25 Cent Coins
 Dispensing Method: Turn Knob Or Push Button

• Power Supply: 110V/220V

Suitable For: Various Types Of Capsules

• Accessories: Capsule Storage Rack, Coin Box, Key

Material: Metal

• Size: 50cm X 50cm X 150cm

• Installation: Wall-mounted Or Free-standing

Capacity: 100 Capsules

Highlight: gachapon vending machine,

gacha toy vending machine, gacha toy machine