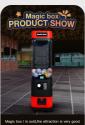

## **Product Specification**

Features: Durable, Easy To Operate, Customizable
 Usage: Entertainment, Retail, Promotional Events

Weight: 50kgColor: Red

Coin Mechanism: Accepts 1, 5, 10, 25 Cent Coins
 Dispensing Method: Turn Knob Or Push Button

• Power Supply: 110V/220V

Suitable For: Various Types Of Capsules

• Accessories: Capsule Storage Rack, Coin Box, Key

Material: Metal

• Size: 50cm X 50cm X 150cm

• Installation: Wall-mounted Or Free-standing

Capacity: 100 Capsules

Highlight: gachapon vending machine,

gacha toy vending machine, gacha toy machine