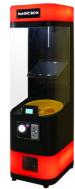

# Factory Direct Best Selling Coin Operated Magic Box Gacha Vending Machine Automatic Capsule Machine Vending Toy Capsule

## **Product Specification**

Features: Durable, Easy To Operate, Customizable
 Usage: Entertainment, Retail, Promotional Events

Weight: 50kgColor: Red

Coin Mechanism: Accepts 1, 5, 10, 25 Cent Coins
 Dispensing Method: Turn Knob Or Push Button

• Power Supply: 110V/220V

Suitable For: Various Types Of Capsules

• Accessories: Capsule Storage Rack, Coin Box, Key

Material: Metal

• Size: 50cm X 50cm X 150cm

• Installation: Wall-mounted Or Free-standing

Capacity: 100 Capsules

Highlight: gachapon vending machine,

gacha toy vending machine, gacha toy machine