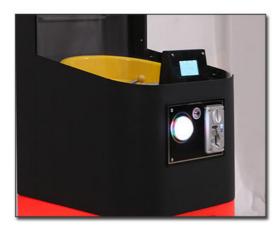

### **Product Specification**

Material:

• Power Supply:

- Dispensing Method:
- Size:
- Suitable For:
- Coin Return Function:
- Display:
- Installation:
- Color:
- Weight:
- Capacity:
- Coin Mechanism:
- Highlight:

- 110V/220V Turn Knob Or Push Button
- 40cm X 40cm X 150cm

Plastic

- Children Aged 3 And Above
- Yes
  - LED Screen
- Wall-mounted Or Freestanding
- Red/Blue/Yellow/Green
  - 30kg
  - 500 Capsules
- Accepts 1-4 Coins

## 04 OPERATION CONSOLE

LCD display and colorful buttons