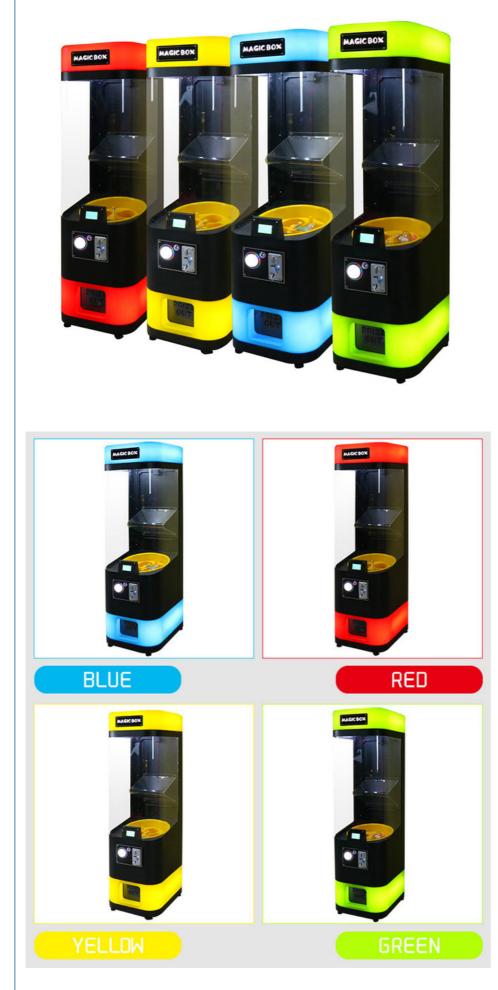

- 110V/220V Turn Knob Or Push Button
- 40cm X 40cm X 150cm

Plastic

- Children Aged 3 And Above
- Yes
  - LED Screen
- Wall-mounted Or Freestanding
- Red/Blue/Yellow/Green
  - 30kg
  - 500 Capsules
- Accepts 1-4 Coins

| Туре                         | Vending Machines                        |
|------------------------------|-----------------------------------------|
| Dimension                    | L530/D430/H1610                         |
| After-sales Service Provided | Video technical support, Online support |
| Warranty                     | 1 Year                                  |
| Color                        | Red/Yellow/Green/Blue                   |
| MOQ                          | 1 Pcs                                   |