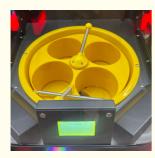

## SUPPORT LARGE SIZE CAPSULES

Support 7~10cm capsule toys,Can put a variety of

## 04 OPERATION CONSOLE

LCD display and colorful buttons

## Can hold two sizes of capsules,75mm or 100mm