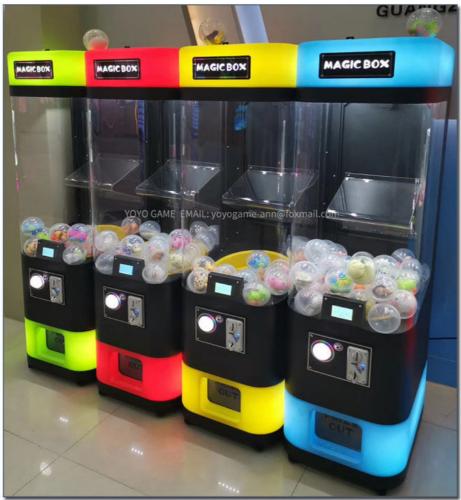

## SUPPORT LARGE SIZE CAPSULES

Support 7~10cm capsule toys,Can put a variety of

## Can hold two sizes of capsules,75mm or 100mm