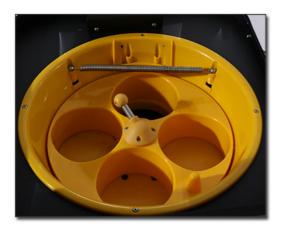

d | Video technical support, Online support |
| Warranty                     | 1 Year                                  |
| Color                        | Red/Yellow/Green/Blue                   |
| MOQ                          | 1 Pcs                                   |

#### Packaging and delivery

| Selling Units:       | Single item     |
|----------------------|-----------------|
| Single package size: | 530X430X1610 cm |
| Single gross weight: | 43.000 kg       |

















### PRODUCT ATTRIBUTE

| ► NAME :  | MAGIC BOX             | ► BRAND :  | YOYO GAME         |
|-----------|-----------------------|------------|-------------------|
| USAGE :   | CHILDREN'S PLAYGROUND | ► SIZE :   | W430*D530*H1590MM |
| ▶ POWER : | 100W                  | ▶ WEIGHT : | 44KG              |





# QUALITY CAPSULE MOTOR

Mold customization High quality and durable



## SUPPORT LARGE SIZE CAPSULES

Support 7~10cm capsule toys,Can put a variety of





## 04 OPERATION CONSOLE

LCD display and colorful buttons



## THE PRIZE OUT

suitable size Smooth without hurting hands



## **DETAILS** PRODUCTION DETAILS



## Can hold two sizes of capsules,75mm or 100mm





## Surprise lottery VIP membership card

You can draw with lottery tickets Win bigger surprise gifts Let surprises be everywhere

# Business demonstration





Game Amusement Equipment Co., Ltd.

**&** +8613710779991

yoyogame.zhou@gmail.com

Ø yoyogame-vendingmachine.com

YOYO GAME-No. 278, Xin Road, Donghuan Street, Panyu District, Guangzhou, China