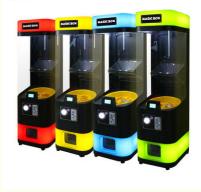

### More Images

for more products please visit us on yoyogame-vendingmachine.com

Factory Wholesale Top quality Coin Operated Magic Box egg vending machine capsule Toy vending machine gacha vending machine

| Туре                         | Vending Machines                        |
|------------------------------|-----------------------------------------|
| Dimension                    | L530/D430/H1610                         |
| After-sales Service Provided | Video technical support, Online support |
| Warranty                     | 1 Year                                  |
| Color                        | Red/Yellow/Green/Blue                   |
| MOQ                          | 1 Pcs                                   |