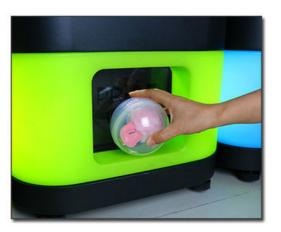

## SUPPORT LARGE SIZE CAPSULES

Support 7~10cm capsule toys,Can put a variety of

## Can hold two sizes of capsules,75mm or 100mm