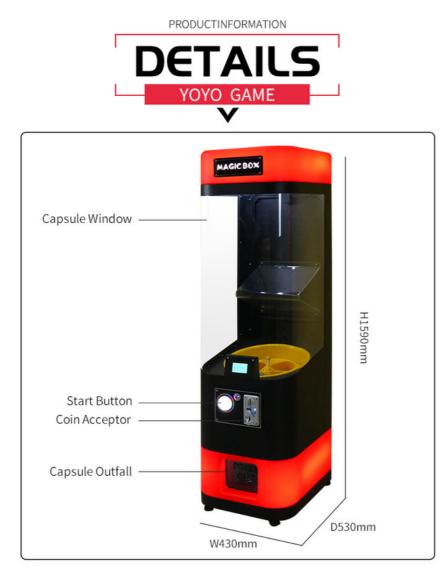

### PRODUCT ATTRIBUTE

| ► NAME :  | MAGIC BOX             | ► BRAND :  | YOYO GAME         |
|-----------|-----------------------|------------|-------------------|
| USAGE :   | CHILDREN'S PLAYGROUND | ► SIZE :   | W430*D530*H1590MM |
| ▶ POWER : | 100W                  | ▶ WEIGHT : | 44KG              |