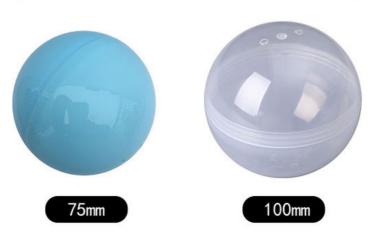

C BOX             | ► BRAND :  | YOYO GAME         |
|-----------|-----------------------|------------|-------------------|
| USAGE :   | CHILDREN'S PLAYGROUND | ► SIZE :   | W430*D530*H1590MM |
| ▶ POWER : | 100W                  | ▶ WEIGHT : | 44KG              |





# QUALITY CAPSULE MOTOR

Mold customization High quality and durable



## SUPPORT LARGE SIZE CAPSULES

Support 7~10cm capsule toys,Can put a variety of





## 04 OPERATION CONSOLE

LCD display and colorful buttons



## THE PRIZE OUT

suitable size Smooth without hurting hands



## **DETAILS** PRODUCTION DETAILS



## Can hold two sizes of capsules,75mm or 100mm





## Surprise lottery VIP membership card

You can draw with lottery tickets Win bigger surprise gifts Let surprises be everywhere

# Business demonstration





Game Amusement Equipment Co., Ltd.

**&** +8613710779991

yoyogame.zhou@gmail.com

Ø yoyogame-vendingmachine.com

YOYO GAME-No. 278, Xin Road, Donghuan Street, Panyu District, Guangzhou, China