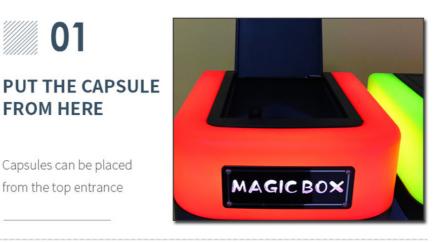

## SUPPORT LARGE SIZE CAPSULES

Support 7~10cm capsule toys,Can put a variety of