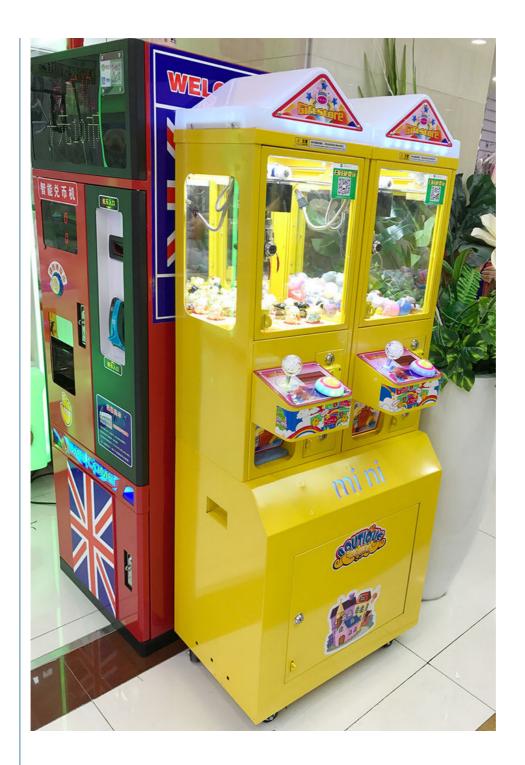

# Mini Crane 2 Players Coin Operated Amusement Park Arcade Game Gift Crane **Claw Machine**

### **Product Description**

Indoor Metal Mini Claw Machine Coin-Operated Arcade Toy 3 Years+ Amusement Game Game Centers Featuring Teddy Bears

# **Products Description**

| Product Name         | Mini Claw Crane<br>Machine                                                                                                                                                                          | Model Number        | YYG-013                           |
|----------------------|-----------------------------------------------------------------------------------------------------------------------------------------------------------------------------------------------------|---------------------|-----------------------------------|
| Туре                 | Toy game machine                                                                                                                                                                                    | Material            | Plastic                           |
| Product<br>Dimension | 30*48*168CM                                                                                                                                                                                         | Color               | Yellow/Blue/Orange/Pink/Mini Blue |
| Operating<br>Power   | 70W                                                                                                                                                                                                 | Voltage             | 110/220V                          |
| Packaging Size       | 40*50*170CM                                                                                                                                                                                         | Packaging<br>Weight | 37Kgs                             |
| Suitable for         | Amusement Game Center, Arcade Game Center, Shopping Mall                                                                                                                                            |                     |                                   |
| Plug Type            | CN/TW/UK/EU/US/ITA/CH/ZA/AUS                                                                                                                                                                        |                     |                                   |
| Operation            | Coin operated/Bill acceptor/Card reader/Credit card payment device                                                                                                                                  |                     |                                   |
| How to play          | <ol> <li>Put in the coins;</li> <li>Control the claw above the gift position;</li> <li>Press the button to catch the gift. If the gift is caught, take out the gift from the gift exit .</li> </ol> |                     |                                   |