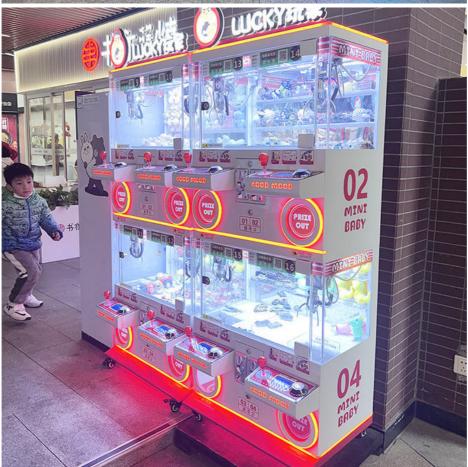

# Mini Crane 2 Players Coin Operated Amusement Park Arcade Game Gift Crane **Claw Machine**

### **Product Specification**

• Feature: High, Can Put Different Gifts Inside

· Age Range: All Ages . Lighting Effects: Yes

· Logo: Customized · Warranty: 1 Year • Suitable Doll Size: 3-5 Inches

Claw Machine Kit • Item Name:

### **Product Description**

Indoor Metal Mini Claw Machine Coin-Operated Arcade Toy 3 Years+ Amusement Game Game Centers Featuring Teddy Bears