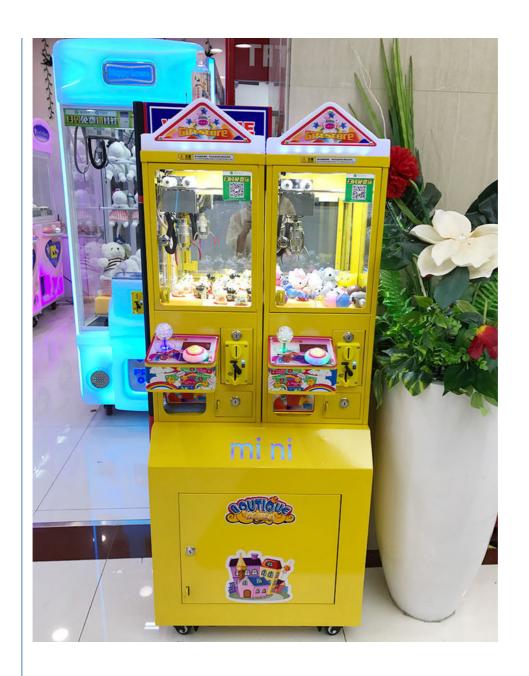

# Mini Crane 2 Players Coin Operated Amusement Park Arcade Game Gift Crane **Claw Machine**

### **Product Description**

Indoor Metal Mini Claw Machine Coin-Operated Arcade Toy 3 Years+ Amusement Game Game Centers Featuring Teddy Bears

# **Products Description**

| Product Name         | Mini Claw Crane<br>Machine                                                                                                                                                                          | Model Number        | YYG-013                           |
|----------------------|-----------------------------------------------------------------------------------------------------------------------------------------------------------------------------------------------------|---------------------|-----------------------------------|
| Туре                 | Toy game machine                                                                                                                                                                                    | Material            | Plastic                           |
| Product<br>Dimension | 30*48*168CM                                                                                                                                                                                         | Color               | Yellow/Blue/Orange/Pink/Mini Blue |
| Operating<br>Power   | 70W                                                                                                                                                                                                 | Voltage             | 110/220V                          |
| Packaging Size       | 40*50*170CM                                                                                                                                                                                         | Packaging<br>Weight | 37Kgs                             |
| Suitable for         | Amusement Game Center, Arcade Game Center, Shopping Mall                                                                                                                                            |                     |                                   |
| Plug Type            | CN/TW/UK/EU/US/ITA/CH/ZA/AUS                                                                                                                                                                        |                     |                                   |
| Operation            | Coin operated/Bill acceptor/Card reader/Credit card payment device                                                                                                                                  |                     |                                   |
| How to play          | <ol> <li>Put in the coins;</li> <li>Control the claw above the gift position;</li> <li>Press the button to catch the gift. If the gift is caught, take out the gift from the gift exit .</li> </ol> |                     |                                   |