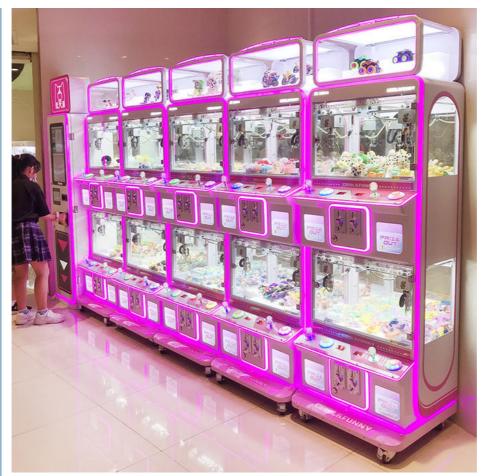

# Mini Crane 2 Players Coin Operated Amusement Park Arcade Game Gift Crane **Claw Machine**

### **Product Specification**

• Feature: High, Can Put Different Gifts Inside

· Age Range: All Ages . Lighting Effects: Yes

· Logo: Customized · Warranty: 1 Year • Suitable Doll Size: 3-5 Inches

Claw Machine Kit • Item Name:

### **Product Description**

Indoor Metal Mini Claw Machine Coin-Operated Arcade Toy 3 Years+ Amusement Game Game Centers Featuring Teddy Bears