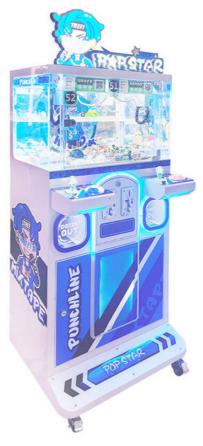

# Mini Crane 2 Players Coin Operated Amusement Park Arcade Game Gift Crane **Claw Machine**

### **Product Specification**

• Feature: High, Can Put Different Gifts Inside

· Age Range: All Ages . Lighting Effects: Yes

· Logo: Customized · Warranty: 1 Year • Suitable Doll Size: 3-5 Inches

Claw Machine Kit • Item Name:

### **Product Description**

Indoor Metal Mini Claw Machine Coin-Operated Arcade Toy 3 Years+ Amusement Game Game Centers Featuring Teddy Bears