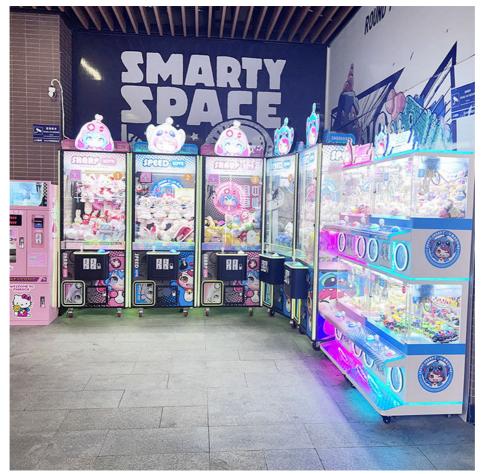

# Mini Crane 2 Players Coin Operated Amusement Park Arcade Game Gift Crane **Claw Machine**

### **Product Specification**

• Feature: High, Can Put Different Gifts Inside

· Age Range: All Ages . Lighting Effects: Yes

· Logo: Customized · Warranty: 1 Year • Suitable Doll Size: 3-5 Inches

Claw Machine Kit • Item Name:

### **Product Description**

Indoor Metal Mini Claw Machine Coin-Operated Arcade Toy 3 Years+ Amusement Game Game Centers Featuring Teddy Bears