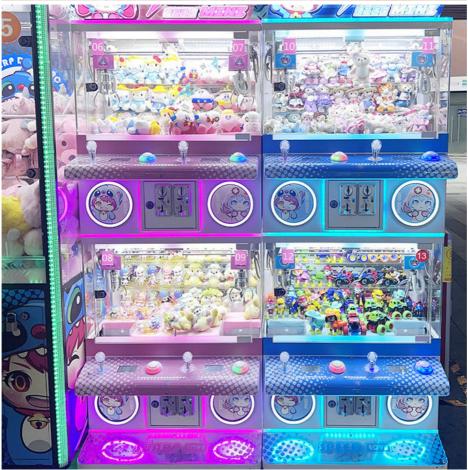

# Mini Crane 2 Players Coin Operated Amusement Park Arcade Game Gift Crane **Claw Machine**

### **Product Specification**

• Feature: High, Can Put Different Gifts Inside

· Age Range: All Ages . Lighting Effects: Yes

· Logo: Customized · Warranty: 1 Year • Suitable Doll Size: 3-5 Inches

Claw Machine Kit • Item Name:

### **Product Description**

Indoor Metal Mini Claw Machine Coin-Operated Arcade Toy 3 Years+ Amusement Game Game Centers Featuring Teddy Bears