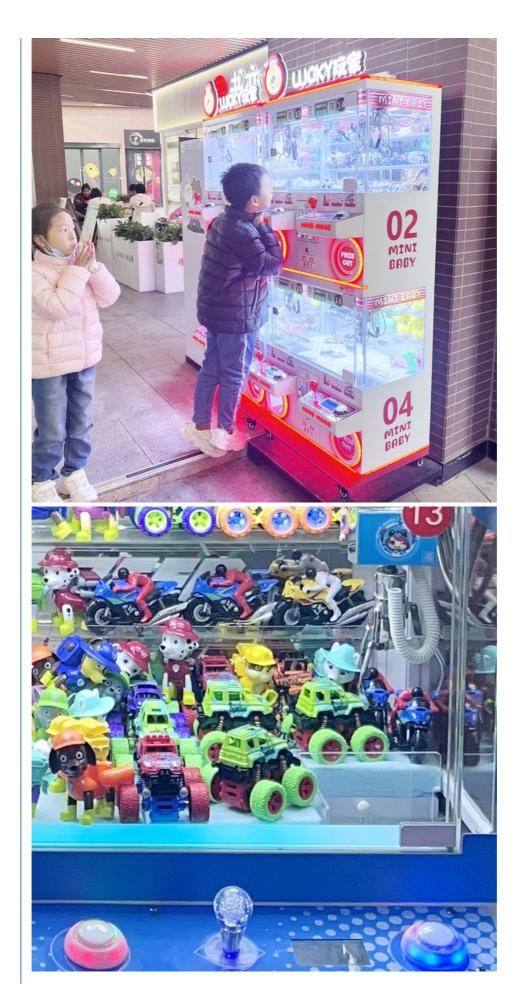

### **Product Description**

Indoor Metal Mini Claw Machine Coin-Operated Arcade Toy 3 Years+ Amusement Game Game Centers Featuring Teddy Bears

# **Products Description**

| Product Name         | Mini Claw Crane<br>Machine                                                                                                                                                                          | Model Number        | YYG-013                           |
|----------------------|-----------------------------------------------------------------------------------------------------------------------------------------------------------------------------------------------------|---------------------|-----------------------------------|
| Туре                 | Toy game machine                                                                                                                                                                                    | Material            | Plastic                           |
| Product<br>Dimension | 30*48*168CM                                                                                                                                                                                         | Color               | Yellow/Blue/Orange/Pink/Mini Blue |
| Operating<br>Power   | 70W                                                                                                                                                                                                 | Voltage             | 110/220V                          |
| Packaging Size       | 40*50*170CM                                                                                                                                                                                         | Packaging<br>Weight | 37Kgs                             |
| Suitable for         | Amusement Game Center, Arcade Game Center, Shopping Mall                                                                                                                                            |                     |                                   |
| Plug Type            | CN/TW/UK/EU/US/ITA/CH/ZA/AUS                                                                                                                                                                        |                     |                                   |
| Operation            | Coin operated/Bill acceptor/Card reader/Credit card payment device                                                                                                                                  |                     |                                   |
| How to play          | <ol> <li>Put in the coins;</li> <li>Control the claw above the gift position;</li> <li>Press the button to catch the gift. If the gift is caught, take out the gift from the gift exit .</li> </ol> |                     |                                   |