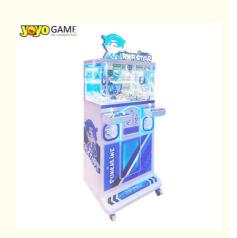

# Mini Crane 2 Players Coin Operated Amusement Park Arcade Game Gift Crane **Claw Machine**

### **Product Specification**

• Feature: High, Can Put Different Gifts Inside

· Age Range: All Ages . Lighting Effects: Yes

· Logo: Customized · Warranty: 1 Year • Suitable Doll Size: 3-5 Inches

Claw Machine Kit • Item Name:

### **Product Description**

Indoor Metal Mini Claw Machine Coin-Operated Arcade Toy 3 Years+ Amusement Game Game Centers Featuring Teddy Bears