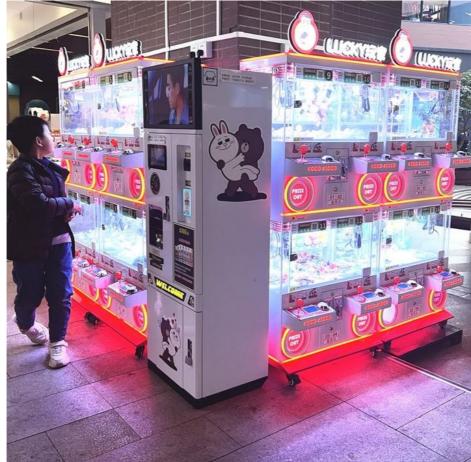

### **Product Description**

Indoor Metal Mini Claw Machine Coin-Operated Arcade Toy 3 Years+ Amusement Game Game Centers Featuring Teddy Bears

# **Products Description**

| Product Name         | Mini Claw Crane<br>Machine                                                                                                                                                                          | Model Number        | YYG-013                           |
|----------------------|-----------------------------------------------------------------------------------------------------------------------------------------------------------------------------------------------------|---------------------|-----------------------------------|
| Туре                 | Toy game machine                                                                                                                                                                                    | Material            | Plastic                           |
| Product<br>Dimension | 30*48*168CM                                                                                                                                                                                         | Color               | Yellow/Blue/Orange/Pink/Mini Blue |
| Operating<br>Power   | 70W                                                                                                                                                                                                 | Voltage             | 110/220V                          |
| Packaging Size       | 40*50*170CM                                                                                                                                                                                         | Packaging<br>Weight | 37Kgs                             |
| Suitable for         | Amusement Game Center, Arcade Game Center, Shopping Mall                                                                                                                                            |                     |                                   |
| Plug Type            | CN/TW/UK/EU/US/ITA/CH/ZA/AUS                                                                                                                                                                        |                     |                                   |
| Operation            | Coin operated/Bill acceptor/Card reader/Credit card payment device                                                                                                                                  |                     |                                   |
| How to play          | <ol> <li>Put in the coins;</li> <li>Control the claw above the gift position;</li> <li>Press the button to catch the gift. If the gift is caught, take out the gift from the gift exit .</li> </ol> |                     |                                   |