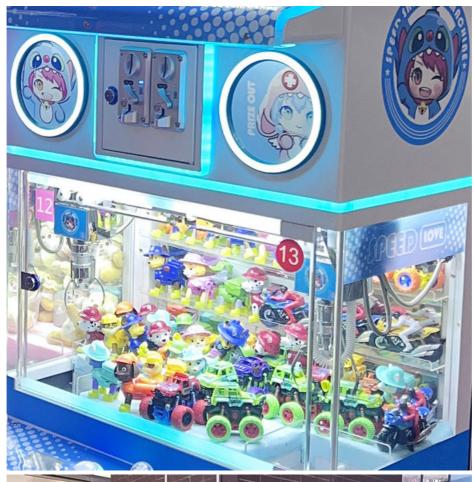

### **Product Description**

Indoor Metal Mini Claw Machine Coin-Operated Arcade Toy 3 Years+ Amusement Game Game Centers Featuring Teddy Bears

# **Products Description**

| Product Name         | Mini Claw Crane<br>Machine                                                                                                                                                                          | Model Number        | YYG-013                           |
|----------------------|-----------------------------------------------------------------------------------------------------------------------------------------------------------------------------------------------------|---------------------|-----------------------------------|
| Туре                 | Toy game machine                                                                                                                                                                                    | Material            | Plastic                           |
| Product<br>Dimension | 30*48*168CM                                                                                                                                                                                         | Color               | Yellow/Blue/Orange/Pink/Mini Blue |
| Operating<br>Power   | 70W                                                                                                                                                                                                 | Voltage             | 110/220V                          |
| Packaging Size       | 40*50*170CM                                                                                                                                                                                         | Packaging<br>Weight | 37Kgs                             |
| Suitable for         | Amusement Game Center, Arcade Game Center, Shopping Mall                                                                                                                                            |                     |                                   |
| Plug Type            | CN/TW/UK/EU/US/ITA/CH/ZA/AUS                                                                                                                                                                        |                     |                                   |
| Operation            | Coin operated/Bill acceptor/Card reader/Credit card payment device                                                                                                                                  |                     |                                   |
| How to play          | <ol> <li>Put in the coins;</li> <li>Control the claw above the gift position;</li> <li>Press the button to catch the gift. If the gift is caught, take out the gift from the gift exit .</li> </ol> |                     |                                   |