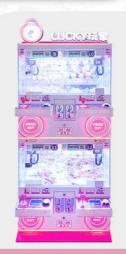

#### Double mini claw

SIZE: W650\*D450\*H1650

4 player mini claw

SIZE: W750\*D480\*H1750

4 player mini claw

SIZE: WEED\*D470\*U19E0

4 player mini claw

4 player mini claw SIZE: W650\*D480\*H1820

4 player mini claw

4 player mini claw

There are many styles, but they cannot be fully displayed. You can send pictures of your favorite styles to customers to confirm the quotation.