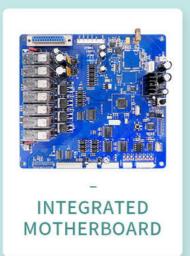

## **Product Description**

Il Crane Machine Pink Gift Doll Claw Machine Coin Operated Crane Claw Machine For Sale

| Main board:   | Taiwan liquid crystal main board Sky car: imported non embroidered steel luxury car Power: luxury and high-power power supply 24V |
|---------------|-----------------------------------------------------------------------------------------------------------------------------------|
| Rocker:       | high grade seven color rocker, seven color key                                                                                    |
| Chassis:      | plastic suction                                                                                                                   |
| Lighting:     | Jewelry grade LED lamp Coin device: dual intelligence                                                                             |
| Size:         | 30*45*170cm                                                                                                                       |
| Weight:       | (KGS)60KGS                                                                                                                        |
| Colors:       | Red, yellow, blue, green, purple, pink,white,black etc.                                                                           |
| Introduction: | 1.Light (vehicle equipped with LED lamp, high brightness, long life)                                                              |
|               | 2.Music (built-in MP 3music boxcontrol, SD card can be inserted, adjust the volume)                                               |
|               | 3.Timing control (computer version controller, can according to their owntheir own need to set the running time)                  |
|               | 4.Remote control (car can use the same remote control and stop operation, need to be added)                                       |
|               | 5.Standard accessories: charger 1, wearing parts (brush, bulb, lamp, fuse)                                                        |
| Advantage:    | 1.Anti-UV                                                                                                                         |
|               | 2.Anti-static                                                                                                                     |
|               | 3.Security                                                                                                                        |
|               | 4.Environmental protection                                                                                                        |
|               | 5.Color is never to fade                                                                                                          |
| Age Range:    | >5                                                                                                                                |
| Capacity:     | 2 adults, 1 children                                                                                                              |
| Apply to:     | Amusement park, kindergarten, pre-school, residential area, supermarket, restaurant etc.                                          |
| Packing:      | Standard export packing Plastic parts: bubble bag and pp film Iron parts: cotton and pp film                                      |
| origin        | China                                                                                                                             |
|               |                                                                                                                                   |