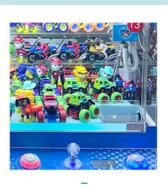

### **Product Specification**

. Lighting Effects: LED Lights

Language: English / Chinese Attract And Fashion Appearance:

 Suitable Doll Size: 7-9 Inches

Items Name: Toy Grabber Machine Usage Language: English, Chinese

Yes • Light:

L700\*W450\*H1700mm Size:

· Weight: 100kg Material: Metal/Plastic Customized • Plug Type:

· Highlight: claw machine toy, claw machine game, electronic arcade claw machine