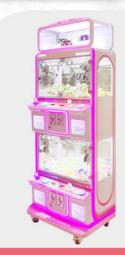

## 4 Players mini Doll Crane Machine Pink Gift Doll Claw Machine Coin Operated **Parent-Children Claw Machine**

### **Product Specification**

. Lighting Effects: LED Lights

Language: English / Chinese Attract And Fashion Appearance:

 Suitable Doll Size: 7-9 Inches

Items Name: Toy Grabber Machine Usage Language: English, Chinese

Yes • Light:

L700\*W450\*H1700mm Size:

· Weight: 100kg Material: Metal/Plastic Customized • Plug Type:

· Highlight: claw machine toy, claw machine game, electronic arcade claw machine