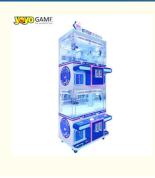

#### Double mini claw

SIZE: W650\*D450\*H1650

4 player mini claw

SIZE: W750\*D480\*H1750

4 player mini claw

SIZE: WEED\*D470\*U19E0

4 player mini claw

4 player mini claw SIZE: W650\*D480\*H1820

4 player mini claw

4 player mini claw

There are many styles, but they cannot be fully displayed. You can send pictures of your favorite styles to customers to confirm the quotation.