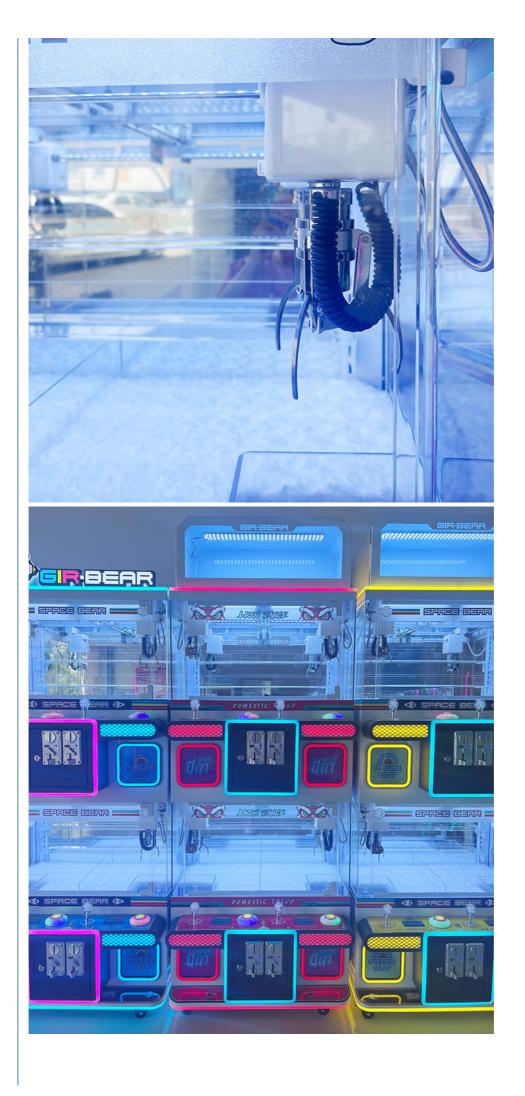

4 player mini claw

4 player mini claw

There are many styles, but they cannot be fully displayed. You can send pictures of your favorite styles to customers to confirm the quotation.

# **Quality Assurance is More Important**

CRANE CLAW MACHINE YOYO GAME

All styles can be customized with body stickers

01

BRILLIANT LIGHTS MORE EYE-CATCHING

02

SELF-SERVICE CURRENCY EXCHANGE UNMANAGED

WHOLE FIELD PLANNING, PERSONALIZATION FREE DESIGN STICKERS