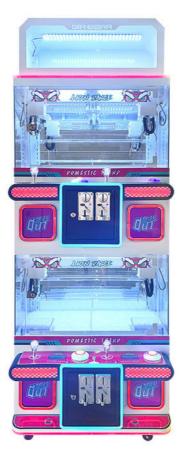

# STYLE DISPLAY

Double mini claw

SIZE: W650\*D450\*H1650

#### Double mini claw

SIZE: W650\*D450\*H1650

4 player mini claw

SIZE: W750\*D480\*H1750

4 player mini claw

SIZE: WEED\*D470\*U19E0

4 player mini claw

4 player mini claw SIZE: W650\*D480\*H1820