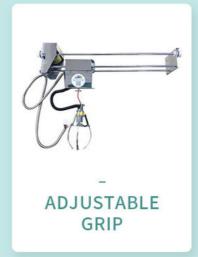

## **Product Description**

Il Crane Machine Pink Gift Doll Claw Machine Coin Operated Crane Claw Machine For Sale

| Main board:   | Taiwan liquid crystal main board Sky car: imported non embroidered steel luxury car Power: luxury and high-power power supply 24V |
|---------------|-----------------------------------------------------------------------------------------------------------------------------------|
| Rocker:       | high grade seven color rocker, seven color key                                                                                    |
| Chassis:      | plastic suction                                                                                                                   |
| Lighting:     | Jewelry grade LED lamp Coin device: dual intelligence                                                                             |
| Size:         | 30*45*170cm                                                                                                                       |
| Weight:       | (KGS)60KGS                                                                                                                        |
| Colors:       | Red, yellow, blue, green, purple, pink,white,black etc.                                                                           |
| Introduction: | 1.Light (vehicle equipped with LED lamp, high brightness, long life)                                                              |
|               | 2.Music (built-in MP 3music boxcontrol, SD card can be inserted, adjust the volume)                                               |
|               | 3.Timing control (computer version controller, can according to their owntheir own need to set the running time)                  |
|               | 4.Remote control (car can use the same remote control and stop operation, need to be added)                                       |
|               | 5.Standard accessories: charger 1, wearing parts (brush, bulb, lamp, fuse)                                                        |
| Advantage:    | 1.Anti-UV                                                                                                                         |
|               | 2.Anti-static                                                                                                                     |
|               | 3.Security                                                                                                                        |
|               | 4.Environmental protection                                                                                                        |
|               | 5.Color is never to fade                                                                                                          |
| Age Range:    | >5                                                                                                                                |
| Capacity:     | 2 adults, 1 children                                                                                                              |
| Apply to:     | Amusement park, kindergarten, pre-school, residential area, supermarket, restaurant etc.                                          |
| Packing:      | Standard export packing Plastic parts: bubble bag and pp film Iron parts: cotton and pp film                                      |
| origin        | China                                                                                                                             |
|               |                                                                                                                                   |