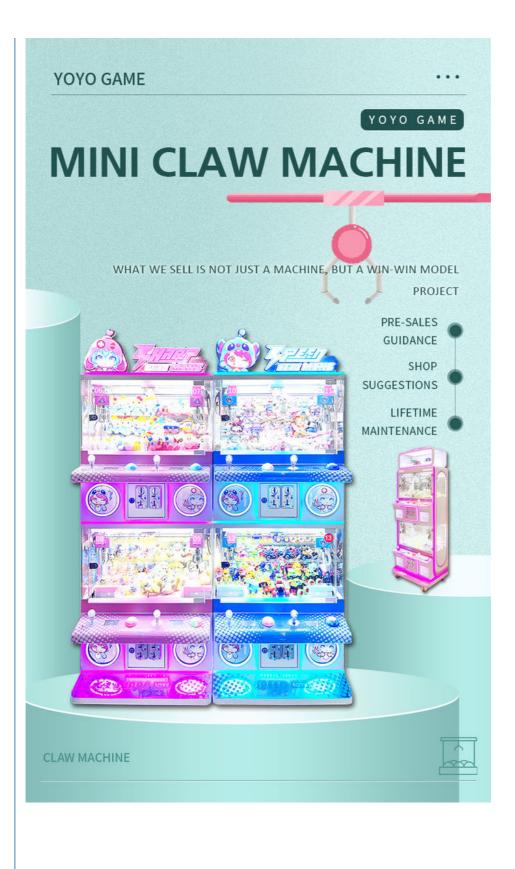

## 4 Players mini Doll Crane Machine Pink Gift Doll Claw Machine Coin Operated **Parent-Children Claw Machine**

# STYLE DISPLAY

Double mini claw

SIZE: W650\*D450\*H1650

#### Double mini claw

SIZE: W650\*D450\*H1650

4 player mini claw

SIZE: W750\*D480\*H1750

4 player mini claw

SIZE: WEED\*D470\*U19E0

4 player mini claw

4 player mini claw SIZE: W650\*D480\*H1820