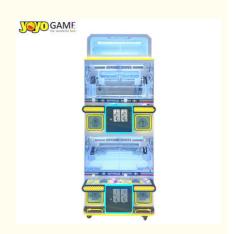

# STYLE DISPLAY

Double mini claw

SIZE: W650\*D450\*H1650

#### Double mini claw

SIZE: W650\*D450\*H1650

4 player mini claw

SIZE: W750\*D480\*H1750

4 player mini claw

SIZE: WEED\*D470\*U19E0

4 player mini claw

4 player mini claw SIZE: W650\*D480\*H1820