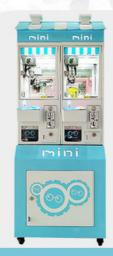

# STYLE DISPLAY

Double mini claw

SIZE: W650\*D450\*H1650

#### Double mini claw

SIZE: W650\*D450\*H1650

4 player mini claw

SIZE: W750\*D480\*H1750

4 player mini claw

SIZE: WEED\*D470\*U19E0

4 player mini claw

4 player mini claw SIZE: W650\*D480\*H1820