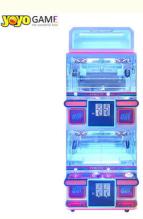

#### Double mini claw

SIZE: W650\*D450\*H1650

4 player mini claw

SIZE: W750\*D480\*H1750

4 player mini claw

SIZE: WEED\*D470\*U19E0

4 player mini claw

4 player mini claw SIZE: W650\*D480\*H1820

4 player mini claw

4 player mini claw

There are many styles, but they cannot be fully displayed. You can send pictures of your favorite styles to customers to confirm the quotation.