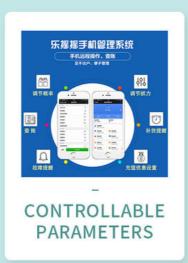

## **Product Description**

Il Crane Machine Pink Gift Doll Claw Machine Coin Operated Crane Claw Machine For Sale

| Main board:   | Taiwan liquid crystal main board Sky car: imported non embroidered steel luxury car Power: luxury and high-power power supply 24V |
|---------------|-----------------------------------------------------------------------------------------------------------------------------------|
| Rocker:       | high grade seven color rocker, seven color key                                                                                    |
| Chassis:      | plastic suction                                                                                                                   |
| Lighting:     | Jewelry grade LED lamp Coin device: dual intelligence                                                                             |
| Size:         | 30*45*170cm                                                                                                                       |
| Weight:       | (KGS)60KGS                                                                                                                        |
| Colors:       | Red, yellow, blue, green, purple, pink,white,black etc.                                                                           |
| Introduction: | 1.Light (vehicle equipped with LED lamp, high brightness, long life)                                                              |
|               | 2.Music (built-in MP 3music boxcontrol, SD card can be inserted, adjust the volume)                                               |
|               | 3.Timing control (computer version controller, can according to their owntheir own need to set the running time)                  |
|               | 4.Remote control (car can use the same remote control and stop operation, need to be added)                                       |
|               | 5.Standard accessories: charger 1, wearing parts (brush, bulb, lamp, fuse)                                                        |
| Advantage:    | 1.Anti-UV                                                                                                                         |
|               | 2.Anti-static                                                                                                                     |
|               | 3.Security                                                                                                                        |
|               | 4.Environmental protection                                                                                                        |
|               | 5.Color is never to fade                                                                                                          |
| Age Range:    | >5                                                                                                                                |
| Capacity:     | 2 adults, 1 children                                                                                                              |
| Apply to:     | Amusement park, kindergarten, pre-school, residential area, supermarket, restaurant etc.                                          |
| Packing:      | Standard export packing Plastic parts: bubble bag and pp film Iron parts: cotton and pp film                                      |
| origin        | China                                                                                                                             |
|               |                                                                                                                                   |