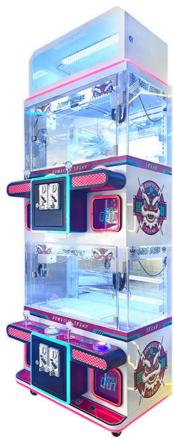

# STYLE DISPLAY

Double mini claw

SIZE: W650\*D450\*H1650

#### Double mini claw

SIZE: W650\*D450\*H1650

4 player mini claw

SIZE: W750\*D480\*H1750

4 player mini claw

SIZE: WEED\*D470\*U19E0

4 player mini claw

4 player mini claw SIZE: W650\*D480\*H1820