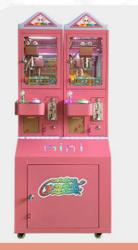

# STYLE DISPLAY

Double mini claw

SIZE: W650\*D450\*H1650

#### Double mini claw

SIZE: W650\*D450\*H1650

4 player mini claw

SIZE: W750\*D480\*H1750

4 player mini claw

SIZE: WEED\*D470\*U19E0

4 player mini claw

4 player mini claw SIZE: W650\*D480\*H1820