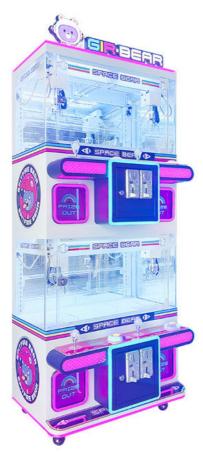

# STYLE DISPLAY

Double mini claw

SIZE: W650\*D450\*H1650

#### Double mini claw

SIZE: W650\*D450\*H1650

4 player mini claw

SIZE: W750\*D480\*H1750

4 player mini claw

SIZE: WEED\*D470\*U19E0

4 player mini claw

4 player mini claw SIZE: W650\*D480\*H1820