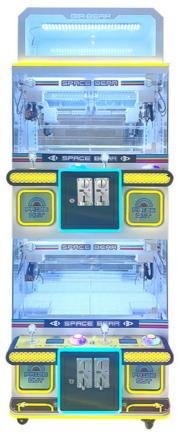

# STYLE DISPLAY

Double mini claw

SIZE: W650\*D450\*H1650

#### Double mini claw

SIZE: W650\*D450\*H1650

4 player mini claw

SIZE: W750\*D480\*H1750

4 player mini claw

SIZE: WEED\*D470\*U19E0

4 player mini claw

4 player mini claw SIZE: W650\*D480\*H1820