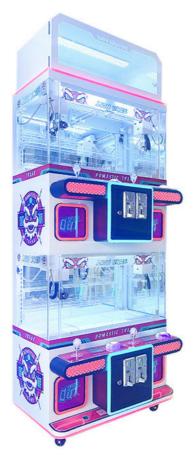

# STYLE DISPLAY

Double mini claw

SIZE: W650\*D450\*H1650

#### Double mini claw

SIZE: W650\*D450\*H1650

4 player mini claw

SIZE: W750\*D480\*H1750

4 player mini claw

SIZE: WEED\*D470\*U19E0

4 player mini claw

4 player mini claw SIZE: W650\*D480\*H1820