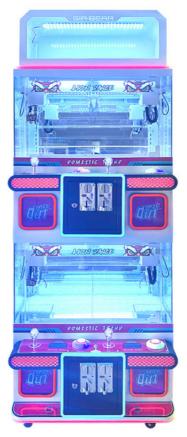

#### Double mini claw

SIZE: W650\*D450\*H1650

4 player mini claw

SIZE: W750\*D480\*H1750

4 player mini claw

SIZE: WEED\*D470\*U19E0

4 player mini claw

4 player mini claw SIZE: W650\*D480\*H1820

4 player mini claw

4 player mini claw

There are many styles, but they cannot be fully displayed. You can send pictures of your favorite styles to customers to confirm the quotation.