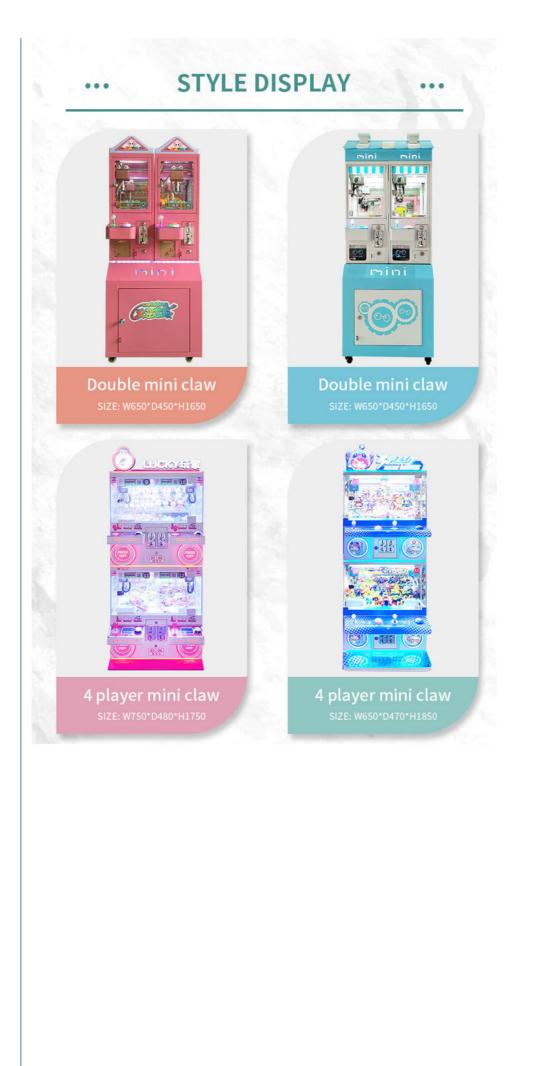

|
| Age Range:    | >5                                                                                                                                   |
| Capacity:     | 2 adults, 1 children                                                                                                                 |
| Apply to:     | Amusement park, kindergarten, pre-school, residential area, supermarket, restaurant, etc.                                            |
| Packing:      | Standard export packing Plastic parts: bubble bag and pp film Iron parts: cotton and pp film                                         |
| origin        | China                                                                                                                                |































## **Quality Assurance is More Important**

CRANE CLAW MACHINE YOYO GAME

All styles can be customized with body stickers







# WHOLE FIELD PLANNING, PERSONALIZATION FREE DESIGN STICKERS

Guangzhou Yoyo Game Amusement Equipment Co., Ltd.