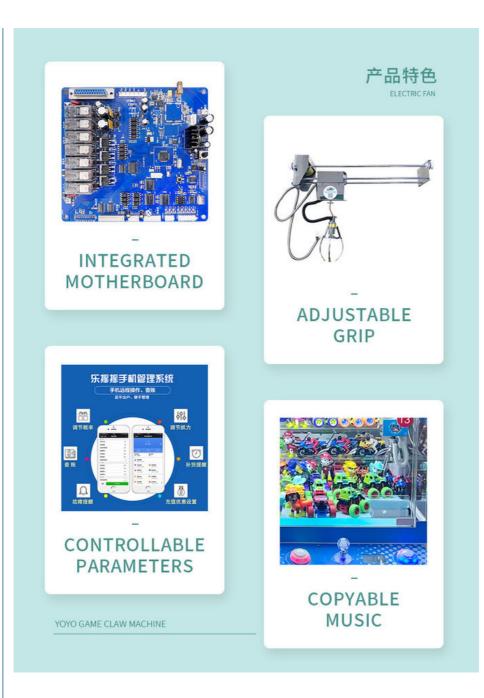

#### **Product Description**

4 Players Doll Crane Machine Pink Gift Doll Claw Machine Coin Operated Crane Claw Machine For Sale

| Main board:   | Taiwan liquid crystal main board Sky car: imported non embroidered steel luxury car<br>Power: luxury and high-power power supply 24V |
|---------------|--------------------------------------------------------------------------------------------------------------------------------------|
| Rocker:       | high grade seven color rocker, seven color key                                                                                       |
| Chassis:      | plastic suction                                                                                                                      |
| Lighting:     | Jewelry grade LED lamp Coin device: dual intelligence                                                                                |
| Size:         | 30*45*170cm                                                                                                                          |
| Weight:       | (KGS)60KGS                                                                                                                           |
| Colors:       | Red, yellow, blue, green, purple, pink,white,black etc.                                                                              |
| Introduction: | 1.Light (vehicle equipped with LED lamp, high brightness, long life)                                                                 |
|               | 2.Music (built-in MP 3music boxcontrol, SD card can be inserted, adjust the volume)                                                  |
|               | 3.Timing control (computer version controller, can according to their own<br>need to set the running time)                           |
|               | 4.Remote control (car can use the same remote control and stop operation, need to be added)                                          |
|               | 5.Standard accessories: charger 1, wearing parts (brush, bulb, lamp, fuse)                                                           |
| Advantage:    | 1.Anti-UV                                                                                                                            |
|               | 2.Anti-static                                                                                                                        |
|               | 3.Security                                                                                                                           |
|               | 4.Environmental protection                                                                                                           |
|               | 5.Color is never to fade                                                                                                             |
| Age Range:    | >5                                                                                                                                   |
| Capacity:     | 2 adults, 1 children                                                                                                                 |
| Apply to:     | Amusement park, kindergarten, pre-school, residential area, supermarket, restaurant, etc.                                            |
| Packing:      | Standard export packing Plastic parts: bubble bag and pp film Iron parts: cotton and pp film                                         |
| origin        | China                                                                                                                                |