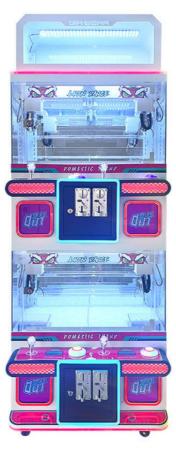

### 4 Players Doll Crane Machine Pink Gift Doll Claw Machine Coin Operated **Crane Claw Machine For Sale**

#### **Product Description**

4 Players Doll Crane Machine Pink Gift Doll Claw Machine Coin Operated Crane Claw Machine For Sale

| Main board:   | Taiwan liquid crystal main board Sky car: imported non embroidered steel luxury car<br>Power: luxury and high-power power supply 24V |
|---------------|--------------------------------------------------------------------------------------------------------------------------------------|
| Rocker:       | high grade seven color rocker, seven color key                                                                                       |
| Chassis:      | plastic suction                                                                                                                      |
| Lighting:     | Jewelry grade LED lamp Coin device: dual intelligence                                                                                |
| Size:         | 30*45*170cm                                                                                                                          |
| Weight:       | (KGS)60KGS                                                                                                                           |
| Colors:       | Red, yellow, blue, green, purple, pink,white,black etc.                                                                              |
| Introduction: | 1.Light (vehicle equipped with LED lamp, high brightness, long life)                                                                 |
|               | 2.Music (built-in MP 3music boxcontrol, SD card can be inserted, adjust the volume)                                                  |
|               | 3.Timing control (computer version controller, can according to their own<br>need to set the running time)                           |
|               | 4.Remote control (car can use the same remote control and stop operation, need to be added)                                          |
|               | 5.Standard accessories: charger 1, wearing parts (brush, bulb, lamp, fuse)                                                           |
| Advantage:    | 1.Anti-UV                                                                                                                            |
|               | 2.Anti-static                                                                                                                        |
|               | 3.Security                                                                                                                           |
|               | 4.Environmental protection                                                                                                           |
|               | 5.Color is never to fade                                                                                                             |
| Age Range:    | >5                                                                                                                                   |
| Capacity:     | 2 adults, 1 children                                                                                                                 |
| Apply to:     | Amusement park, kindergarten, pre-school, residential area, supermarket, restaurant, etc.                                            |
| Packing:      | Standard export packing Plastic parts: bubble bag and pp film Iron parts: cotton and pp film                                         |
| origin        | China                                                                                                                                |