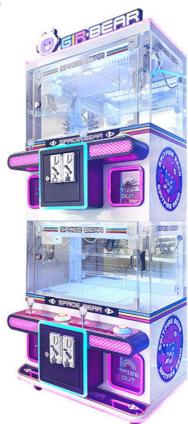

|
| Age Range:    | >5                                                                                                                                   |
| Capacity:     | 2 adults, 1 children                                                                                                                 |
| Apply to:     | Amusement park, kindergarten, pre-school, residential area, supermarket, restaurant, etc.                                            |
| Packing:      | Standard export packing Plastic parts: bubble bag and pp film Iron parts: cotton and pp film                                         |
| origin        | China                                                                                                                                |































## **Quality Assurance is More Important**

CRANE CLAW MACHINE YOYO GAME

All styles can be customized with body stickers







# WHOLE FIELD PLANNING, PERSONALIZATION FREE DESIGN STICKERS

Guangzhou Yoyo Game Amusement Equipment Co., Ltd.