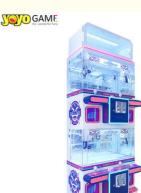

### 4 Players Doll Crane Machine Pink Gift Doll Claw Machine Coin Operated **Crane Claw Machine For Sale**

#### **Product Description**

4 Players Doll Crane Machine Pink Gift Doll Claw Machine Coin Operated Crane Claw Machine For Sale

| Main board:   | Taiwan liquid crystal main board Sky car: imported non embroidered steel luxury car<br>Power: luxury and high-power power supply 24V |
|---------------|--------------------------------------------------------------------------------------------------------------------------------------|
| Rocker:       | high grade seven color rocker, seven color key                                                                                       |
| Chassis:      | plastic suction                                                                                                                      |
| Lighting:     | Jewelry grade LED lamp Coin device: dual intelligence                                                                                |
| Size:         | 30*45*170cm                                                                                                                          |
| Weight:       | (KGS)60KGS                                                                                                                           |
| Colors:       | Red, yellow, blue, green, purple, pink,white,black etc.                                                                              |
| Introduction: | 1.Light (vehicle equipped with LED lamp, high brightness, long life)                                                                 |
|               | 2.Music (built-in MP 3music boxcontrol, SD card can be inserted, adjust the volume)                                                  |
|               | 3.Timing control (computer version controller, can according to their own<br>need to set the running time)                           |
|               | 4.Remote control (car can use the same remote control and stop operation, need to be added)                                          |
|               | 5.Standard accessories: charger 1, wearing parts (brush, bulb, lamp, fuse)                                                           |
| Advantage:    | 1.Anti-UV                                                                                                                            |
|               | 2.Anti-static                                                                                                                        |
|               | 3.Security                                                                                                                           |
|               | 4.Environmental protection                                                                                                           |
|               | 5.Color is never to fade                                                                                                             |
| Age Range:    | >5                                                                                                                                   |
| Capacity:     | 2 adults, 1 children                                                                                                                 |
| Apply to:     | Amusement park, kindergarten, pre-school, residential area, supermarket, restaurant, etc.                                            |
| Packing:      | Standard export packing Plastic parts: bubble bag and pp film Iron parts: cotton and pp film                                         |
| origin        | China                                                                                                                                |