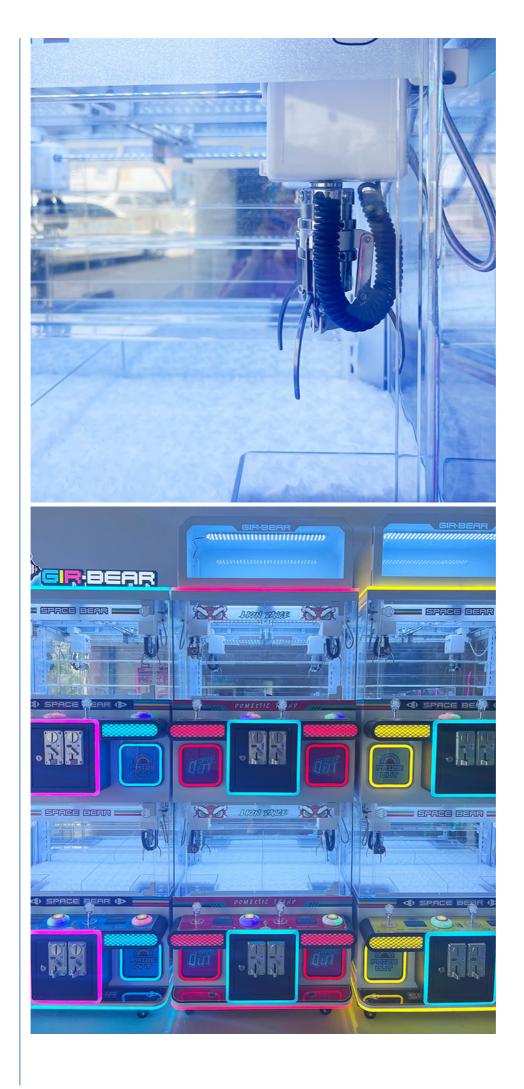

|
| Age Range:    | >5                                                                                                                                   |
| Capacity:     | 2 adults, 1 children                                                                                                                 |
| Apply to:     | Amusement park, kindergarten, pre-school, residential area, supermarket, restaurant, etc.                                            |
| Packing:      | Standard export packing Plastic parts: bubble bag and pp film Iron parts: cotton and pp film                                         |
| origin        | China                                                                                                                                |































## **Quality Assurance is More Important**

CRANE CLAW MACHINE YOYO GAME

All styles can be customized with body stickers







# WHOLE FIELD PLANNING, PERSONALIZATION FREE DESIGN STICKERS

Guangzhou Yoyo Game Amusement Equipment Co., Ltd.