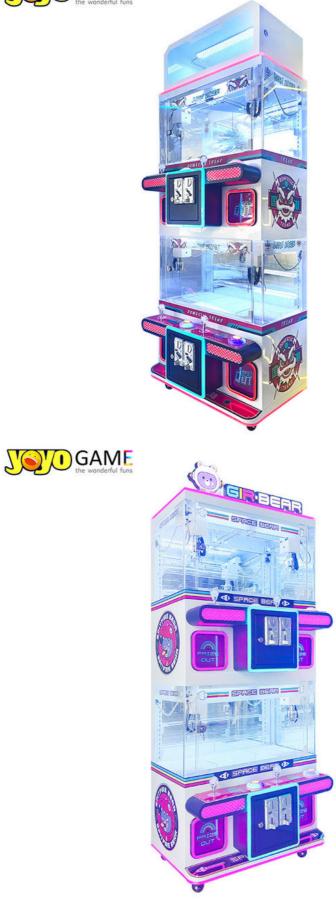

|
| Age Range:    | >5                                                                                                                                   |
| Capacity:     | 2 adults, 1 children                                                                                                                 |
| Apply to:     | Amusement park, kindergarten, pre-school, residential area, supermarket, restaurant, etc.                                            |
| Packing:      | Standard export packing Plastic parts: bubble bag and pp film Iron parts: cotton and pp film                                         |
| origin        | China                                                                                                                                |































## **Quality Assurance is More Important**

CRANE CLAW MACHINE YOYO GAME

All styles can be customized with body stickers







# WHOLE FIELD PLANNING, PERSONALIZATION FREE DESIGN STICKERS

Guangzhou Yoyo Game Amusement Equipment Co., Ltd.