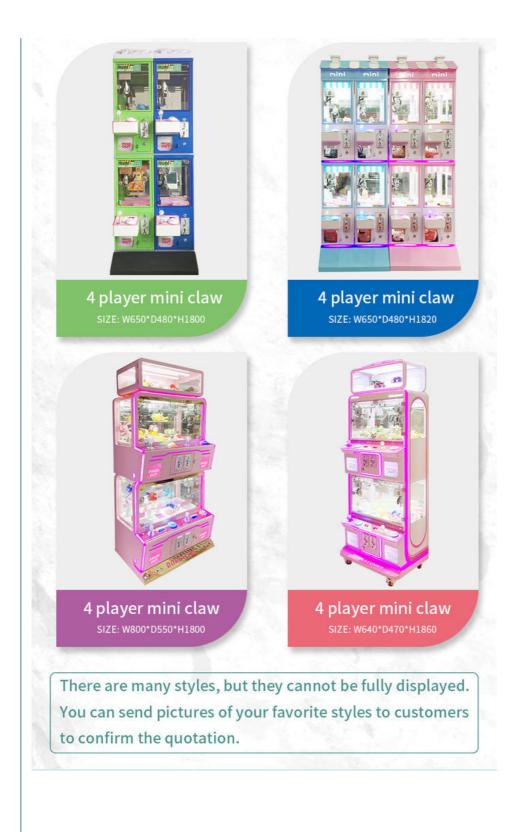

|
| Age Range:    | >5                                                                                                                                   |
| Capacity:     | 2 adults, 1 children                                                                                                                 |
| Apply to:     | Amusement park, kindergarten, pre-school, residential area, supermarket, restaurant, etc.                                            |
| Packing:      | Standard export packing Plastic parts: bubble bag and pp film Iron parts: cotton and pp film                                         |
| origin        | China                                                                                                                                |































## **Quality Assurance is More Important**

CRANE CLAW MACHINE YOYO GAME

All styles can be customized with body stickers







# WHOLE FIELD PLANNING, PERSONALIZATION FREE DESIGN STICKERS

Guangzhou Yoyo Game Amusement Equipment Co., Ltd.