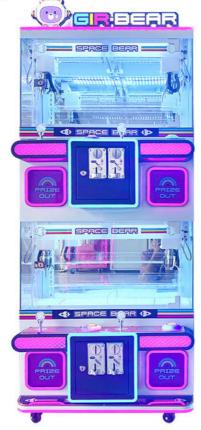

|
| Age Range:    | >5                                                                                                                                   |
| Capacity:     | 2 adults, 1 children                                                                                                                 |
| Apply to:     | Amusement park, kindergarten, pre-school, residential area, supermarket, restaurant, etc.                                            |
| Packing:      | Standard export packing Plastic parts: bubble bag and pp film Iron parts: cotton and pp film                                         |
| origin        | China                                                                                                                                |































## **Quality Assurance is More Important**

CRANE CLAW MACHINE YOYO GAME

All styles can be customized with body stickers







# WHOLE FIELD PLANNING, PERSONALIZATION FREE DESIGN STICKERS

Guangzhou Yoyo Game Amusement Equipment Co., Ltd.