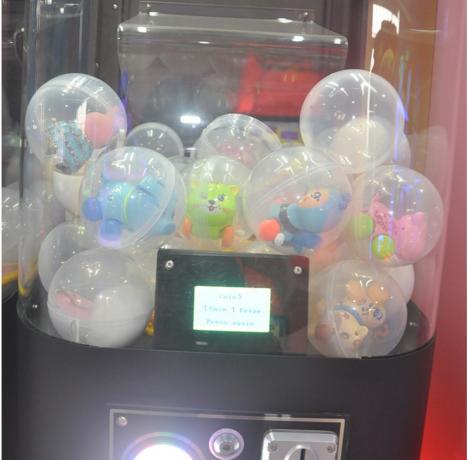

# SUPPORT LARGE SIZE CAPSULES

Support 7~10cm capsule toys,Can put a variety of

### Can hold two sizes of capsules,75mm or 100mm