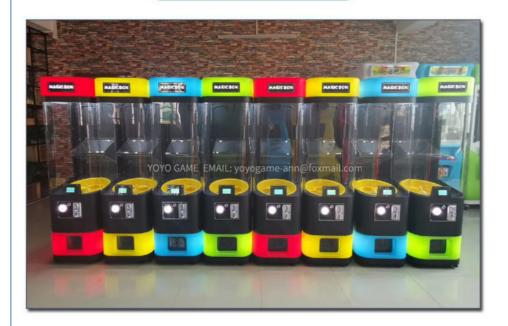

#### **Product Description**

Factory Wholesale Top quality Coin Operated Magic Box egg vending machine capsule Toy vending machine gacha vending machine

| Туре                         | Vending Machines                        |
|------------------------------|-----------------------------------------|
| Dimension                    | L530/D430/H1610                         |
| After-sales Service Provided | Video technical support, Online support |
| Warranty                     | 1 Year                                  |
| Color                        | Red/Yellow/Green/Blue                   |
| MOQ                          | 1 Pcs                                   |