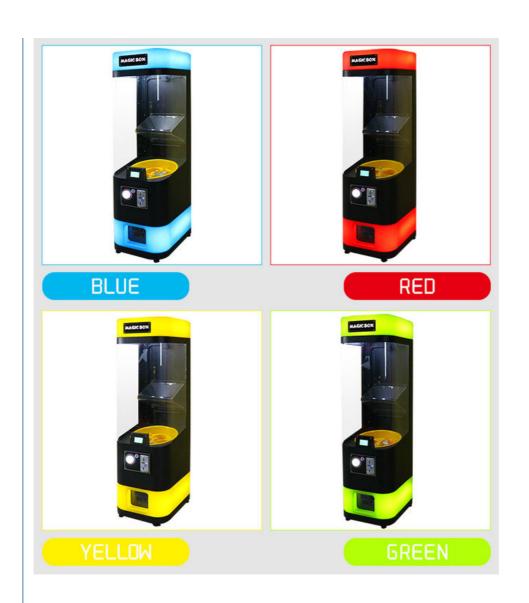

#### **Product Description**

Factory Wholesale Top quality Coin Operated Magic Box egg vending machine capsule Toy vending machine gacha vending machine

| Туре                         | Vending Machines                        |
|------------------------------|-----------------------------------------|
| Dimension                    | L530/D430/H1610                         |
| After-sales Service Provided | Video technical support, Online support |
| Warranty                     | 1 Year                                  |
| Color                        | Red/Yellow/Green/Blue                   |
| MOQ                          | 1 Pcs                                   |