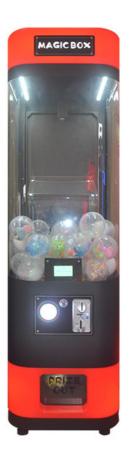

#### **Product Description**

Factory Wholesale Top quality Coin Operated Magic Box egg vending machine capsule Toy vending machine gacha vending machine

| Туре                         | Vending Machines                        |
|------------------------------|-----------------------------------------|
| Dimension                    | L530/D430/H1610                         |
| After-sales Service Provided | Video technical support, Online support |
| Warranty                     | 1 Year                                  |
| Color                        | Red/Yellow/Green/Blue                   |
| MOQ                          | 1 Pcs                                   |

### PRODUCT ATTRIBUTE

| ► NAME:   | MAGIC BOX             | ▶ BRAND:   | YOYO GAME         |
|-----------|-----------------------|------------|-------------------|
| ▶ USAGE:  | CHILDREN'S PLAYGROUND | ▶ SIZE :   | W430*D530*H1590MM |
| ▶ POWER : | 100W                  | ▶ WEIGHT : | 44KG              |