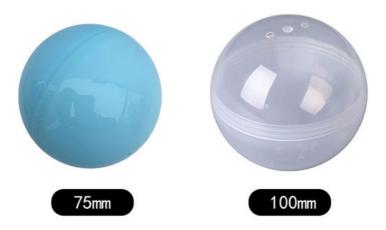

---|
| ▶ USAGE:  | CHILDREN'S PLAYGROUND | ▶ SIZE :   | W430*D530*H1590MM |
| ▶ POWER : | 100W                  | ▶ WEIGHT : | 44KG              |



## PUT THE CAPSULE FROM HERE

Capsules can be placed from the top entrance







# QUALITY CAPSULE MOTOR

Mold customization High quality and durable



03

# SUPPORT LARGE SIZE CAPSULES

Support 7~10cm capsule toys,Can put a variety of







# OPERATION CONSOLE

LCD display and colorful buttons



### THE PRIZE OUT

suitable size Smooth without hurting hands



### **DETAILS**

### PRODUCTION DETAILS



### Can hold two sizes of capsules,75mm or 100mm







### Surprise lottery VIP membership card

You can draw with lottery tickets Win bigger surprise gifts Let surprises be everywhere

### **Business demonstration**

WITH SURPRISE GIFTS











# Cashapon Machine

Smart motherboard/save space/sell big gashapons



### Game Amusement Equipment Co., Ltd.