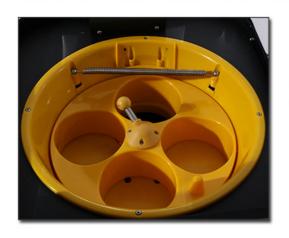

# SUPPORT LARGE SIZE CAPSULES

Support 7~10cm capsule toys,Can put a variety of

### Can hold two sizes of capsules,75mm or 100mm