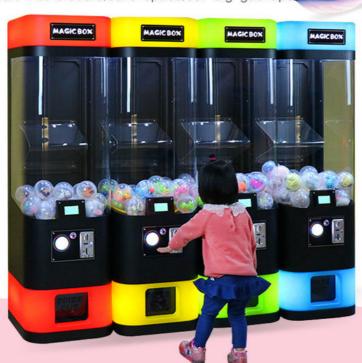

# Magic Box Capsule Vending Machine for Shopping Mall Capsule Toy Machine for Grocery Store

#### **Product Description**

Factory Wholesale Top quality Coin Operated Magic Box egg vending machine capsule Toy vending machine gacha vending machine

| Туре                         | Vending Machines                        |
|------------------------------|-----------------------------------------|
| Dimension                    | L530/D430/H1610                         |
| After-sales Service Provided | Video technical support, Online support |
| Warranty                     | 1 Year                                  |
| Color                        | Red/Yellow/Green/Blue                   |
| MOQ                          | 1 Pcs                                   |

### PRODUCT ATTRIBUTE

| ► NAME:   | MAGIC BOX             | ▶ BRAND:   | YOYO GAME         |
|-----------|-----------------------|------------|-------------------|
| ▶ USAGE:  | CHILDREN'S PLAYGROUND | ▶ SIZE :   | W430*D530*H1590MM |
| ▶ POWER : | 100W                  | ▶ WEIGHT : | 44KG              |

# OPERATION CONSOLE

LCD display and colorful buttons