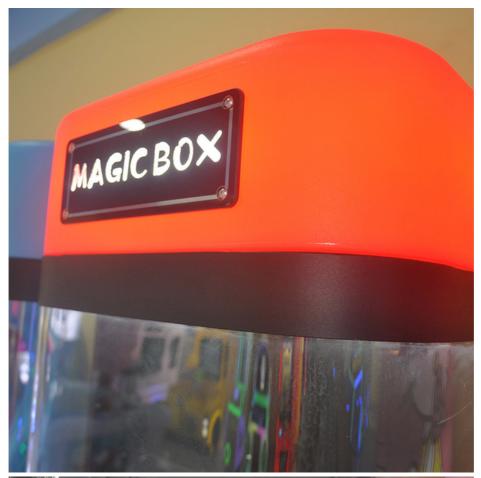

# Magic Box Capsule Vending Machine for Shopping Mall Capsule Toy Machine for Grocery Store

### PRODUCT ATTRIBUTE

| ► NAME:   | MAGIC BOX             | ▶ BRAND:   | YOYO GAME         |
|-----------|-----------------------|------------|-------------------|
| ▶ USAGE:  | CHILDREN'S PLAYGROUND | ▶ SIZE :   | W430*D530*H1590MM |
| ▶ POWER : | 100W                  | ▶ WEIGHT : | 44KG              |