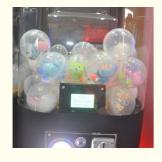

# SUPPORT LARGE SIZE CAPSULES

Support 7~10cm capsule toys,Can put a variety of

### Can hold two sizes of capsules,75mm or 100mm