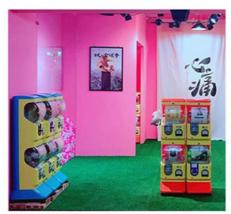

-|
| ▶ USAGE:  | CHILDREN'S PLAYGROUND | ▶ SIZE :   | W430*D530*H1590MM |
| ▶ POWER : | 100W                  | ▶ WEIGHT : | 44KG              |



## PUT THE CAPSULE FROM HERE

Capsules can be placed from the top entrance







# QUALITY CAPSULE MOTOR

Mold customization High quality and durable



03

# SUPPORT LARGE SIZE CAPSULES

Support 7~10cm capsule toys,Can put a variety of







# OPERATION CONSOLE

LCD display and colorful buttons



### THE PRIZE OUT

suitable size Smooth without hurting hands



### **DETAILS**

### PRODUCTION DETAILS



### Can hold two sizes of capsules,75mm or 100mm







### Surprise lottery VIP membership card

You can draw with lottery tickets Win bigger surprise gifts Let surprises be everywhere

### **Business demonstration**

WITH SURPRISE GIFTS











# Cashapon Machine

Smart motherboard/save space/sell big gashapons



### Game Amusement Equipment Co., Ltd.