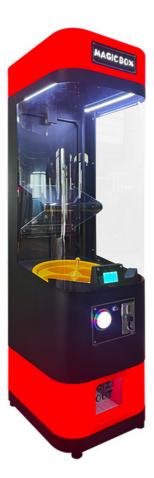

#### **Product Description**

Factory Wholesale Top quality Coin Operated Magic Box egg vending machine capsule Toy vending machine gacha vending machine

| Туре                         | Vending Machines                        |
|------------------------------|-----------------------------------------|
| Dimension                    | L530/D430/H1610                         |
| After-sales Service Provided | Video technical support, Online support |
| Warranty                     | 1 Year                                  |
| Color                        | Red/Yellow/Green/Blue                   |
| MOQ                          | 1 Pcs                                   |

### PRODUCT ATTRIBUTE

| ► NAME:   | MAGIC BOX             | ▶ BRAND:   | YOYO GAME         |
|-----------|-----------------------|------------|-------------------|
| ▶ USAGE:  | CHILDREN'S PLAYGROUND | ▶ SIZE :   | W430*D530*H1590MM |
| ▶ POWER : | 100W                  | ▶ WEIGHT : | 44KG              |