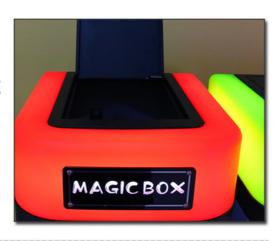

## PUT THE CAPSULE FROM HERE

Capsules can be placed from the top entrance

# Magic Box Capsule Vending Machine for Shopping Mall Capsule Toy Machine for Grocery Store