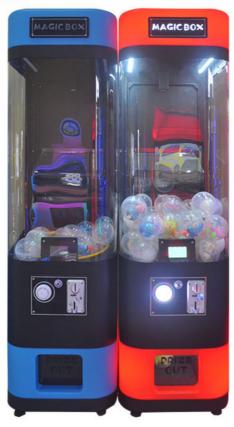

#### **Product Description**

Factory Wholesale Top quality Coin Operated Magic Box egg vending machine capsule Toy vending machine gacha vending machine

| Туре                         | Vending Machines                        |
|------------------------------|-----------------------------------------|
| Dimension                    | L530/D430/H1610                         |
| After-sales Service Provided | Video technical support, Online support |
| Warranty                     | 1 Year                                  |
| Color                        | Red/Yellow/Green/Blue                   |
| MOQ                          | 1 Pcs                                   |

### PRODUCT ATTRIBUTE

| ► NAME:   | MAGIC BOX             | ▶ BRAND:   | YOYO GAME         |
|-----------|-----------------------|------------|-------------------|
| ▶ USAGE:  | CHILDREN'S PLAYGROUND | ▶ SIZE :   | W430*D530*H1590MM |
| ▶ POWER : | 100W                  | ▶ WEIGHT : | 44KG              |

### THE PRIZE OUT

suitable size Smooth without hurting hands