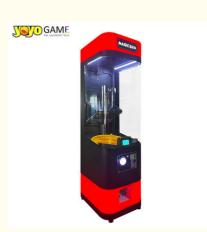

# Magic Box Capsule Vending Machine for Shopping Mall Capsule Toy Machine for Grocery Store

#### **Product Description**

Factory Wholesale Top quality Coin Operated Magic Box egg vending machine capsule Toy vending machine gacha vending machine

| Туре                         | Vending Machines                        |
|------------------------------|-----------------------------------------|
| Dimension                    | L530/D430/H1610                         |
| After-sales Service Provided | Video technical support, Online support |
| Warranty                     | 1 Year                                  |
| Color                        | Red/Yellow/Green/Blue                   |
| MOQ                          | 1 Pcs                                   |

### PRODUCT ATTRIBUTE

| ► NAME:   | MAGIC BOX             | ▶ BRAND:   | YOYO GAME         |
|-----------|-----------------------|------------|-------------------|
| ▶ USAGE:  | CHILDREN'S PLAYGROUND | ▶ SIZE :   | W430*D530*H1590MM |
| ▶ POWER : | 100W                  | ▶ WEIGHT : | 44KG              |