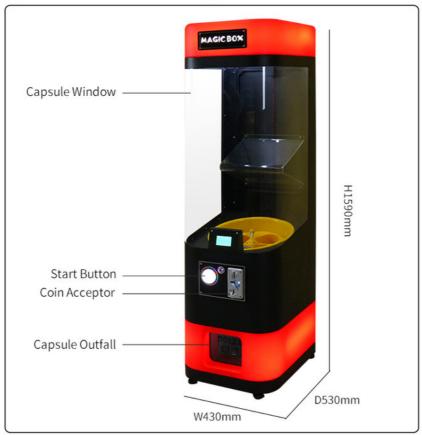

### PRODUCT ATTRIBUTE

| ► NAME:   | MAGIC BOX             | ▶ BRAND:   | YOYO GAME         |
|-----------|-----------------------|------------|-------------------|
| ▶ USAGE:  | CHILDREN'S PLAYGROUND | ▶ SIZE :   | W430*D530*H1590MM |
| ▶ POWER : | 100W                  | ▶ WEIGHT : | 44KG              |