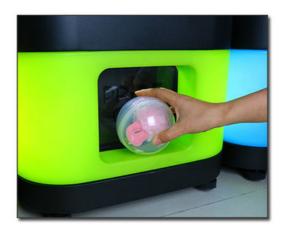

## PUT THE CAPSULE FROM HERE

Capsules can be placed from the top entrance

# SUPPORT LARGE SIZE CAPSULES

Support 7~10cm capsule toys,Can put a variety of