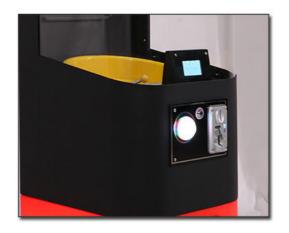

|

#### Packaging and delivery

| Selling Units:       | Single item     |
|----------------------|-----------------|
| Single package size: | 530X430X1610 cm |
| Single gross weight: | 43.000 kg       |

























### PRODUCT ATTRIBUTE

| ► NAME:   | MAGIC BOX             | ▶ BRAND:   | YOYO GAME         |
|-----------|-----------------------|------------|-------------------|
| ▶ USAGE:  | CHILDREN'S PLAYGROUND | ▶ SIZE :   | W430*D530*H1590MM |
| ▶ POWER : | 100W                  | ▶ WEIGHT : | 44KG              |



## PUT THE CAPSULE FROM HERE

Capsules can be placed from the top entrance







# QUALITY CAPSULE MOTOR

Mold customization High quality and durable



03

# SUPPORT LARGE SIZE CAPSULES

Support 7~10cm capsule toys,Can put a variety of







# OPERATION CONSOLE

LCD display and colorful buttons



### THE PRIZE OUT

suitable size Smooth without hurting hands



### **DETAILS**

### PRODUCTION DETAILS



### Can hold two sizes of capsules,75mm or 100mm







### Surprise lottery VIP membership card

You can draw with lottery tickets Win bigger surprise gifts Let surprises be everywhere

### **Business demonstration**

WITH SURPRISE GIFTS











# Cashapon Machine

Smart motherboard/save space/sell big gashapons



### Game Amusement Equipment Co., Ltd.