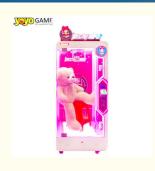

### Amusement Park Coin Operated Games Skill Cut to Win Prize Arcade Game Machine Skill Cut Ur Prize

#### **Product Description**

Amusement Park Coin Operated Games Skill Cut to Win Prize Arcade Game Machine with Bill Acceptor Arcade Game Machine For Sale

Customized Pink Date Win A Prize Cut Ur Prize Arcade Game Cut Machine For Sale

#### **Product Features**

- 1. Self-developed game machine with steady performance;
- 2. Scissors can cut off ropes for more than 100,000 times;
- 3. Perfect combination of beauty and security: compact appearance with highly transparent tempered glass;
- 4. Best-selling prize machine in domestic and overseas markets.