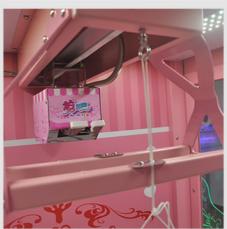

#### PRODUCT ATTRIBUTE

► NAME : Single Cut Prize Machine ► BRAND : YOYO GAME

► POWER: 150W ► WEIGHT: 135KG

▶ USEAGE : Used in shopping malls, cinemas, gift machine franchise stores

OVERSIZED GIFT WINDOW ARC EDGE LED AMBIENT LIGHTING

# OVERSIZED DISPLAY OPEN DOOR WHEN YOU WIN

HANGING OVERSIZED GIFTS
MORE ATTRACTIVE TO
CONSUMERS