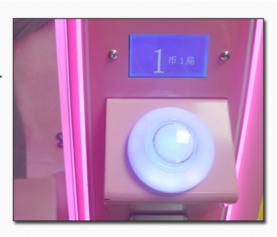

direction of the prize;
- 3. Pree the right button to move the scissors to the prize;
- 4. Once the scissors get to the prize, release the button;
- 5. Cut off the rope to get your prize



























PINK AND BLACK MATCHING, ARC EDGE LED LIGHTING ATMOSPHERE ATMOSPHERE AND QUALITY



#### PRODUCT ATTRIBUTE

► NAME : Single Cut Prize Machine ► BRAND : YOYO GAME

► POWER: 150W ► WEIGHT: 135KG

▶ USEAGE : Used in shopping malls, cinemas, gift machine franchise stores









OVERSIZED GIFT WINDOW ARC EDGE LED AMBIENT LIGHTING



## **BEAUTIFUL TOP EXQUISITE LUMINOUS CHARACTERS**

PINK BODY MATCH CUTE WAVY LACE DESIGN







**KNIFE EDGE POSITIONING FIXED TRACK** 

HIGH QUALITY LUXURY CRANE FAULT LOW



# ONE BUTTON OPERAT EASY TO USE

ARC EDGE LIGHT LCD DISPLAY OPERATION TIPS







# OVERSIZED DISPLAY OPEN DOOR WHEN YOU WIN

HANGING OVERSIZED GIFTS
MORE ATTRACTIVE TO
CONSUMERS

# PRODUCT DISPLAY



















# GAME Guangzhou Yoyo Game Amusement Equipment Co., Ltd.

+8613710779991

yoyogame.zhou@gmail.com

yoyogame-vendingmachine.com

YOYO GAME-No. 278, Xin Road, Donghuan Street, Panyu District, Guangzhou, China