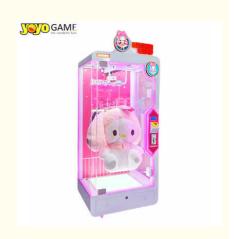

### Amusement Park Coin Operated Games Skill Cut to Win Prize Arcade Game Machine Skill Cut Ur Prize

#### **Product Description**

Amusement Park Coin Operated Games Skill Cut to Win Prize Arcade Game Machine with Bill Acceptor Arcade Game Machine For Sale

Customized Pink Date Win A Prize Cut Ur Prize Arcade Game Cut Machine For Sale

#### **Product Features**

- 1. Self-developed game machine with steady performance;
- 2. Scissors can cut off ropes for more than 100,000 times;
- 3. Perfect combination of beauty and security: compact appearance with highly transparent tempered glass;
- 4. Best-selling prize machine in domestic and overseas markets.