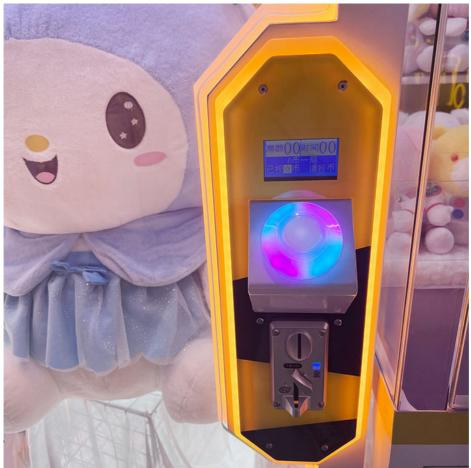

# ONE BUTTON OPERAT EASY TO USE

ARC EDGE LIGHT LCD DISPLAY OPERATION TIPS

#### How To Play

- 1. Insert a coin to the coin selector or insert cash to the cash acceptor to start the game;
- 2. Press the left button and operate the scissors to move right. When player moves the scissors to the direction of the prize;
- 3. Pree the right button to move the scissors to the prize;
- 4. Once the scissors get to the prize, release the button;
- 5. Cut off the rope to get your prize