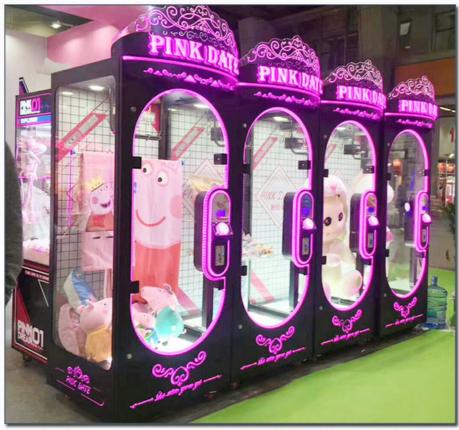

#### **Product Features**

- 1. Self-developed game machine with steady performance;
- 2. Scissors can cut off ropes for more than 100,000 times;
- 3. Perfect combination of beauty and security: compact appearance with highly transparent tempered glass;
- 4. Best-selling prize machine in domestic and overseas markets.

#### How To Play

- 1. Insert a coin to the coin selector or insert cash to the cash acceptor to start the game;
- 2. Press the left button and operate the scissors to move right. When player moves the scissors to the direction of the prize;
- 3. Pree the right button to move the scissors to the prize;
- 4. Once the scissors get to the prize, release the button;
- 5. Cut off the rope to get your prize