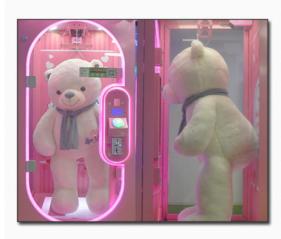

#### **Product Description**

Amusement Park Coin Operated Games Skill Cut to Win Prize Arcade Game Machine with Bill Acceptor Arcade Game Machine For Sale

Customized Pink Date Win A Prize Cut Ur Prize Arcade Game Cut Machine For Sale

Cheap Amusement Park Coin Operated Skill Magic Cut 3 Win Arcade Gift Vending Game Machine with bill acceptor Amusement Park Coin Operated Games Skill Cut to Win Prize Arcade Game Machine Skill Cut Ur Prize

#### **Product Features**

- 1. Self-developed game machine with steady performance;
- 2. Scissors can cut off ropes for more than 100,000 times;
- 3. Perfect combination of beauty and security: compact appearance with highly transparent tempered glass;
- 4. Best-selling prize machine in domestic and overseas markets.

#### How To Play

- 1. Insert a coin to the coin selector or insert cash to the cash acceptor to start the game;
- 2. Press the left button and operate the scissors to move right. When player moves the scissors to the direction of the prize;
- 3. Pree the right button to move the scissors to the prize;
- 4. Once the scissors get to the prize, release the button;
- 5. Cut off the rope to get your prize