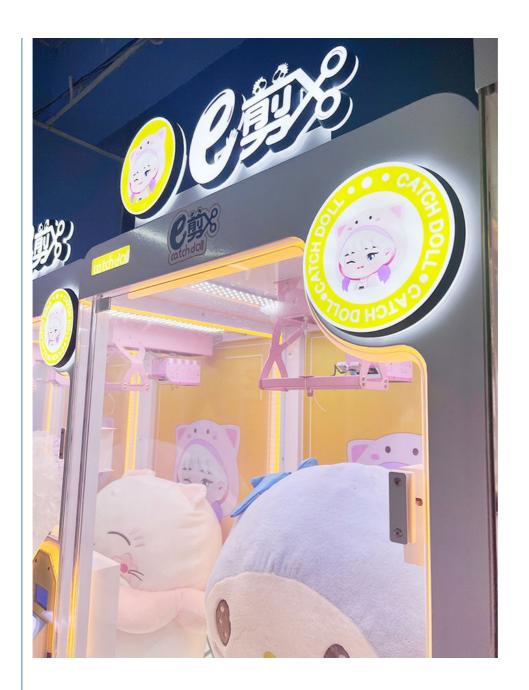

|

#### **Product Features**

- 1. Self-developed game machine with steady performance;
- 2. Scissors can cut off ropes for more than 100,000 times;
- 3. Perfect combination of beauty and security: compact appearance with highly transparent tempered glass;
- 4. Best-selling prize machine in domestic and overseas markets.

#### How To Play

- 1. Insert a coin to the coin selector or insert cash to the cash acceptor to start the game;
- 2. Press the left button and operate the scissors to move right. When player moves the scissors to the direction of the prize;
- 3. Pree the right button to move the scissors to the prize;
- 4. Once the scissors get to the prize, release the button;
- 5. Cut off the rope to get your prize



























PINK AND BLACK MATCHING, ARC EDGE LED LIGHTING ATMOSPHERE ATMOSPHERE AND QUALITY



#### PRODUCT ATTRIBUTE

► NAME : Single Cut Prize Machine ► BRAND : YOYO GAME

► POWER: 150W ► WEIGHT: 135KG

▶ USEAGE : Used in shopping malls, cinemas, gift machine franchise stores









OVERSIZED GIFT WINDOW ARC EDGE LED AMBIENT LIGHTING



## **BEAUTIFUL TOP EXQUISITE LUMINOUS CHARACTERS**

PINK BODY MATCH CUTE WAVY LACE DESIGN







**KNIFE EDGE POSITIONING FIXED TRACK** 

HIGH QUALITY LUXURY CRANE FAULT LOW



# ONE BUTTON OPERAT EASY TO USE

ARC EDGE LIGHT LCD DISPLAY OPERATION TIPS







# OVERSIZED DISPLAY OPEN DOOR WHEN YOU WIN

HANGING OVERSIZED GIFTS
MORE ATTRACTIVE TO
CONSUMERS

# PRODUCT DISPLAY



















# GAME Guangzhou Yoyo Game Amusement Equipment Co., Ltd.

+8