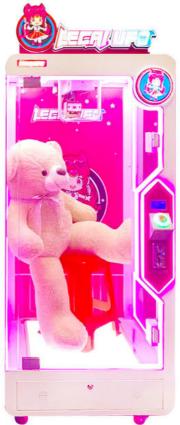

PINK AND BLACK MATCHING, ARC EDGE LED LIGHTING ATMOSPHERE ATMOSPHERE AND QUALITY

#### PRODUCT ATTRIBUTE

► NAME : Single Cut Prize Machine ► BRAND : YOYO GAME

► POWER: 150W ► WEIGHT: 135KG

▶ USEAGE : Used in shopping malls, cinemas, gift machine franchise stores

OVERSIZED GIFT WINDOW ARC EDGE LED AMBIENT LIGHTING

## **BEAUTIFUL TOP EXQUISITE LUMINOUS CHARACTERS**

PINK BODY MATCH CUTE WAVY LACE DESIGN

**KNIFE EDGE POSITIONING FIXED TRACK** 

HIGH QUALITY LUXURY CRANE FAULT LOW