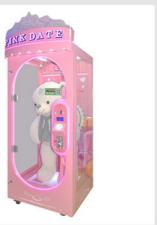

y transparent tempered glass;
- 4. Best-selling prize machine in domestic and overseas markets.

#### How To Play

- 1. Insert a coin to the coin selector or insert cash to the cash acceptor to start the game;
- 2. Press the left button and operate the scissors to move right. When player moves the scissors to the direction of the prize;
- 3. Pree the right button to move the scissors to the prize;
- 4. Once the scissors get to the prize, release the button;
- 5. Cut off the rope to get your prize



























PINK AND BLACK MATCHING, ARC EDGE LED LIGHTING ATMOSPHERE ATMOSPHERE AND QUALITY



#### PRODUCT ATTRIBUTE

► NAME : Single Cut Prize Machine ► BRAND : YOYO GAME

► POWER: 150W ► WEIGHT: 135KG

▶ USEAGE : Used in shopping malls, cinemas, gift machine franchise stores









OVERSIZED GIFT WINDOW ARC EDGE LED AMBIENT LIGHTING



## **BEAUTIFUL TOP EXQUISITE LUMINOUS CHARACTERS**

PINK BODY MATCH CUTE WAVY LACE DESIGN







**KNIFE EDGE POSITIONING FIXED TRACK** 

HIGH QUALITY LUXURY CRANE FAULT LOW



# ONE BUTTON OPERAT EASY TO USE

ARC EDGE LIGHT LCD DISPLAY OPERATION TIPS







# OVERSIZED DISPLAY OPEN DOOR WHEN YOU WIN

HANGING OVERSIZED GIFTS
MORE ATTRACTIVE TO
CONSUMERS

# PRODUCT DISPLAY



















# GAME Guangzhou Yoyo Game Amusement Equipment Co., Ltd.

+8613710779991

yoyogame.zhou@gmail.com

yoyogame-vendingmachine.com

YOYO GAME-No. 278, Xin Road, Donghuan Street, Panyu District, Guangzhou, China