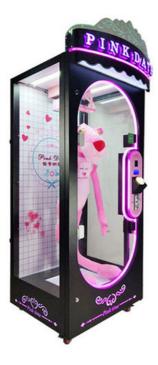

PINK AND BLACK MATCHING, ARC EDGE LED LIGHTING ATMOSPHERE ATMOSPHERE AND QUALITY

#### PRODUCT ATTRIBUTE

► NAME : Single Cut Prize Machine ► BRAND : YOYO GAME

► POWER: 150W ► WEIGHT: 135KG

▶ USEAGE : Used in shopping malls, cinemas, gift machine franchise stores

OVERSIZED GIFT WINDOW ARC EDGE LED AMBIENT LIGHTING