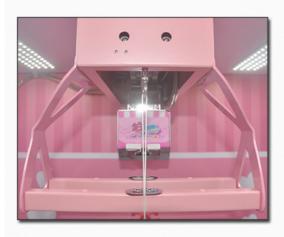

#### PRODUCT ATTRIBUTE

► NAME : Single Cut Prize Machine ► BRAND : YOYO GAME

► POWER: 150W ► WEIGHT: 135KG

▶ USEAGE : Used in shopping malls, cinemas, gift machine franchise stores

OVERSIZED GIFT WINDOW ARC EDGE LED AMBIENT LIGHTING

# OVERSIZED DISPLAY OPEN DOOR WHEN YOU WIN

HANGING OVERSIZED GIFTS
MORE ATTRACTIVE TO
CONSUMERS