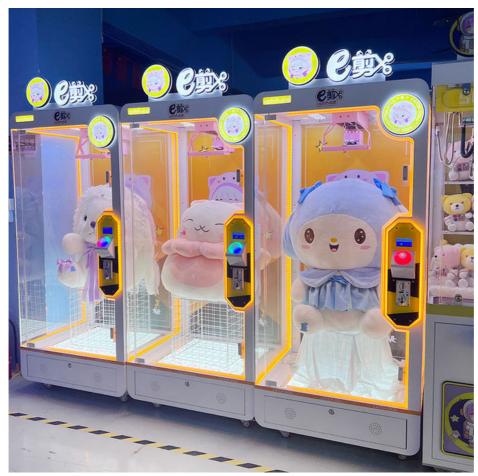

# PRODUCT DISPLAY

# OVERSIZED DISPLAY OPEN DOOR WHEN YOU WIN

HANGING OVERSIZED GIFTS
MORE ATTRACTIVE TO
CONSUMERS