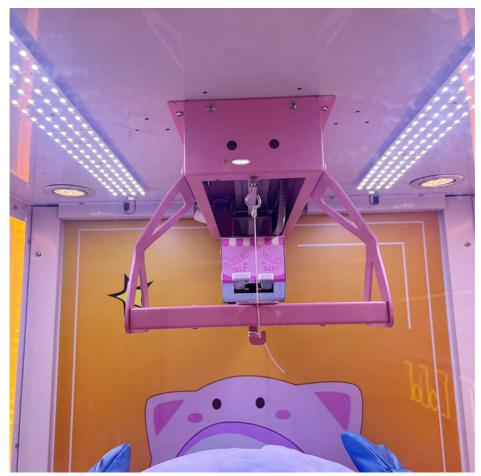

#### **Product Features**

- 1. Self-developed game machine with steady performance;
- 2. Scissors can cut off ropes for more than 100,000 times;
- 3. Perfect combination of beauty and security: compact appearance with highly transparent tempered glass;
- 4. Best-selling prize machine in domestic and overseas markets.

#### How To Play

- 1. Insert a coin to the coin selector or insert cash to the cash acceptor to start the game;
- 2. Press the left button and operate the scissors to move right. When player moves the scissors to the direction of the prize;
- 3. Pree the right button to move the scissors to the prize;
- 4. Once the scissors get to the prize, release the button;
- 5. Cut off the rope to get your prize