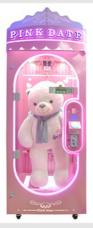

hly transparent tempered glass;
- 4. Best-selling prize machine in domestic and overseas markets.

#### How To Play

- 1. Insert a coin to the coin selector or insert cash to the cash acceptor to start the game;
- 2. Press the left button and operate the scissors to move right. When player moves the scissors to the direction of the prize;
- 3. Pree the right button to move the scissors to the prize;
- 4. Once the scissors get to the prize, release the button;
- 5. Cut off the rope to get your prize



























PINK AND BLACK MATCHING, ARC EDGE LED LIGHTING ATMOSPHERE ATMOSPHERE AND QUALITY



#### PRODUCT ATTRIBUTE

► NAME : Single Cut Prize Machine ► BRAND : YOYO GAME

► POWER: 150W ► WEIGHT: 135KG

▶ USEAGE : Used in shopping malls, cinemas, gift machine franchise stores









OVERSIZED GIFT WINDOW ARC EDGE LED AMBIENT LIGHTING



## **BEAUTIFUL TOP EXQUISITE LUMINOUS CHARACTERS**

PINK BODY MATCH CUTE WAVY LACE DESIGN







**KNIFE EDGE POSITIONING FIXED TRACK** 

HIGH QUALITY LUXURY CRANE FAULT LOW



# ONE BUTTON OPERAT EASY TO USE

ARC EDGE LIGHT LCD DISPLAY OPERATION TIPS







# OVERSIZED DISPLAY OPEN DOOR WHEN YOU WIN

HANGING OVERSIZED GIFTS
MORE ATTRACTIVE TO
CONSUMERS

# PRODUCT DISPLAY



















# GAME Guangzhou Yoyo Game Amusement Equipment Co., Ltd.

+8613710779991

yoyogame.zhou@gmail.com

yoyogame-vendingmachine.com

YOYO GAME-No. 278, Xin Road, Donghuan Street, Panyu District, Guangzhou, China