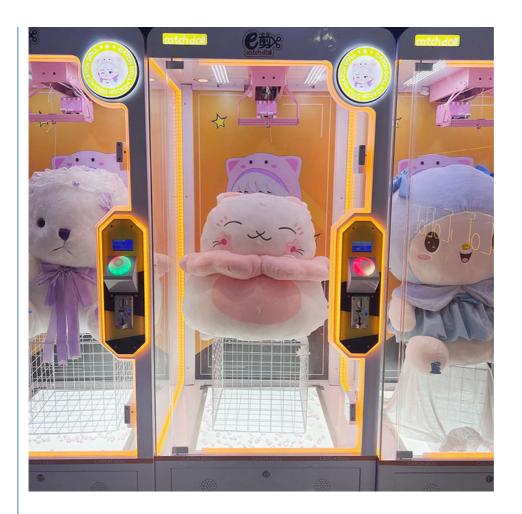

|

#### **Product Features**

- 1. Self-developed game machine with steady performance;
- 2. Scissors can cut off ropes for more than 100,000 times;
- 3. Perfect combination of beauty and security: compact appearance with highly transparent tempered glass;
- 4. Best-selling prize machine in domestic and overseas markets.

#### How To Play

- 1. Insert a coin to the coin selector or insert cash to the cash acceptor to start the game;
- 2. Press the left button and operate the scissors to move right. When player moves the scissors to the direction of the prize;
- 3. Pree the right button to move the scissors to the prize;
- 4. Once the scissors get to the prize, release the button;
- 5. Cut off the rope to get your prize



























PINK AND BLACK MATCHING, ARC EDGE LED LIGHTING ATMOSPHERE ATMOSPHERE AND QUALITY



#### PRODUCT ATTRIBUTE

► NAME : Single Cut Prize Machine ► BRAND : YOYO GAME

► POWER: 150W ► WEIGHT: 135KG

▶ USEAGE : Used in shopping malls, cinemas, gift machine franchise stores









OVERSIZED GIFT WINDOW ARC EDGE LED AMBIENT LIGHTING



## **BEAUTIFUL TOP EXQUISITE LUMINOUS CHARACTERS**

PINK BODY MATCH CUTE WAVY LACE DESIGN







**KNIFE EDGE POSITIONING FIXED TRACK** 

HIGH QUALITY LUXURY CRANE FAULT LOW



# ONE BUTTON OPERAT EASY TO USE

ARC EDGE LIGHT LCD DISPLAY OPERATION TIPS







# OVERSIZED DISPLAY OPEN DOOR WHEN YOU WIN

HANGING OVERSIZED GIFTS
MORE ATTRACTIVE TO
CONSUMERS

# PRODUCT DISPLAY



















# GAME Guangzhou Yoyo Game Amusement Equipment Co., Ltd.

+86137107799