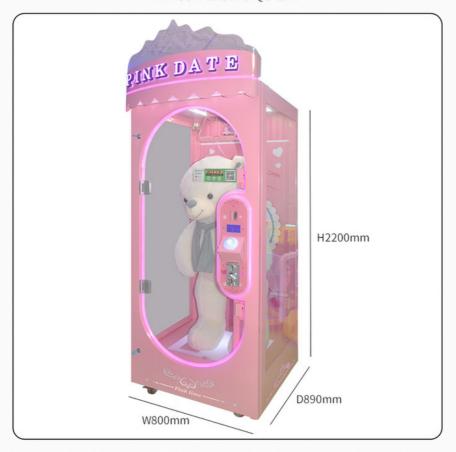

#### **Product Specification**

• Material: Metal/Plastic · Weight: 130kg

80cm X 78cm X 200cm Size: Cut Game Machine • Type:

110-220V • Power Supply:

• Age Range: Suitable For All Ages

Single Player . Game Modes: Lighting Effects: LED Lights

#### **Product Details**

| Product Type           | Cut the Rope Prize Machine                                                                                     |
|------------------------|----------------------------------------------------------------------------------------------------------------|
| Machine Size           | 967*965*2132mm                                                                                                 |
| Wood<br>Packaging Size | 1067mm x 1065mm x 22532mm                                                                                      |
| Voltage                | 220V., 110V. or custom voltage is available                                                                    |
| OEM/ODM<br>service     | YES                                                                                                            |
| Container Load         | 17 Units/20'GP, 40 Units/40'GP                                                                                 |
| Where To Use           | amusement center, game center, shopping center, parks, holiday resorts, theme parks, etc                       |
| Accessories            | Operation Manual(1 PCS); Key(5 PCS); Power Cord(1 PCS); Rope for hanging the prize(10 PCS); Spare blade(2 PCS) |
| Payment                | 30% deposit and 70% balance before delivery                                                                    |
|                        |                                                                                                                |

PINK AND BLACK MATCHING, ARC EDGE LED LIGHTING ATMOSPHERE ATMOSPHERE AND QUALITY