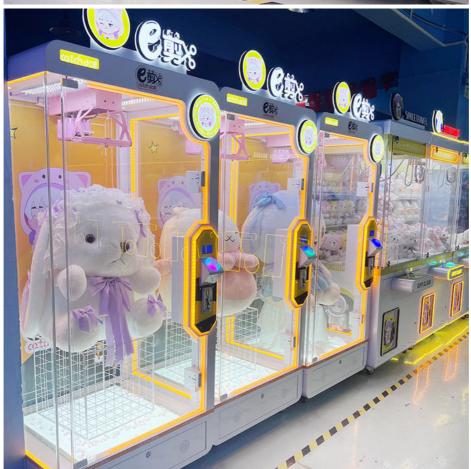

|

#### **Product Features**

- 1. Self-developed game machine with steady performance;
- 2. Scissors can cut off ropes for more than 100,000 times;
- 3. Perfect combination of beauty and security: compact appearance with highly transparent tempered glass;
- 4. Best-selling prize machine in domestic and overseas markets.

#### How To Play

- 1. Insert a coin to the coin selector or insert cash to the cash acceptor to start the game;
- 2. Press the left button and operate the scissors to move right. When player moves the scissors to the direction of the prize;
- 3. Pree the right button to move the scissors to the prize;
- 4. Once the scissors get to the prize, release the button;
- 5. Cut off the rope to get your prize



























PINK AND BLACK MATCHING, ARC EDGE LED LIGHTING ATMOSPHERE ATMOSPHERE AND QUALITY



#### PRODUCT ATTRIBUTE

► NAME : Single Cut Prize Machine ► BRAND : YOYO GAME

► POWER: 150W ► WEIGHT: 135KG

▶ USEAGE : Used in shopping malls, cinemas, gift machine franchise stores









OVERSIZED GIFT WINDOW ARC EDGE LED AMBIENT LIGHTING



## **BEAUTIFUL TOP EXQUISITE LUMINOUS CHARACTERS**

PINK BODY MATCH CUTE WAVY LACE DESIGN







**KNIFE EDGE POSITIONING FIXED TRACK** 

HIGH QUALITY LUXURY CRANE FAULT LOW



# ONE BUTTON OPERAT EASY TO USE

ARC EDGE LIGHT LCD DISPLAY OPERATION TIPS







# OVERSIZED DISPLAY OPEN DOOR WHEN YOU WIN

HANGING OVERSIZED GIFTS
MORE ATTRACTIVE TO
CONSUMERS

# PRODUCT DISPLAY



















# GAME Guangzhou Yoyo Game Amusement Equipment Co., Ltd.

+861371077