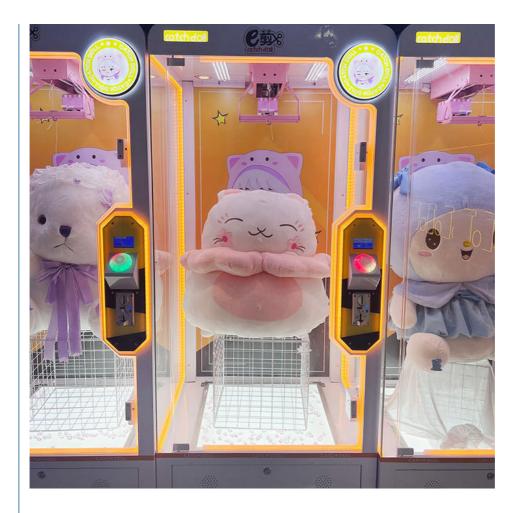

|

#### Product Features

1. Self-developed game machine with steady performance;

- 2. Scissors can cut off ropes for more than 100,000 times;
- 3. Perfect combination of beauty and security: compact appearance with highly transparent tempered glass;
- 4. Best-selling prize machine in domestic and overseas markets.

#### How To Play

- 1. Insert a coin to the coin selector or insert cash to the cash acceptor to start the game;
- 2. Press the left button and operate the scissors to move right. When player moves the scissors to the direction of the prize;
- 3. Pree the right button to move the scissors to the prize;
- 4. Once the scissors get to the prize, release the button;
- 5. Cut off the rope to get your prize

















#### OVERSIZED GIFT WINDOW ARC EDGE LED AMBIENT LIGHTING



PINK BODY MATCH CUTE WAVY LACE DESIGN





02

KNIFE EDGE POSITIONING FIXED TRACK

HIGH QUALITY LUXURY CRANE FAULT LOW





# 04

### OVERSIZED DISPLAY OPEN DOOR WHEN YOU WIN

HANGING OVERSIZED GIFTS MORE ATTRACTIVE TO CONSUMERS

# PRODUCT DISPLAY