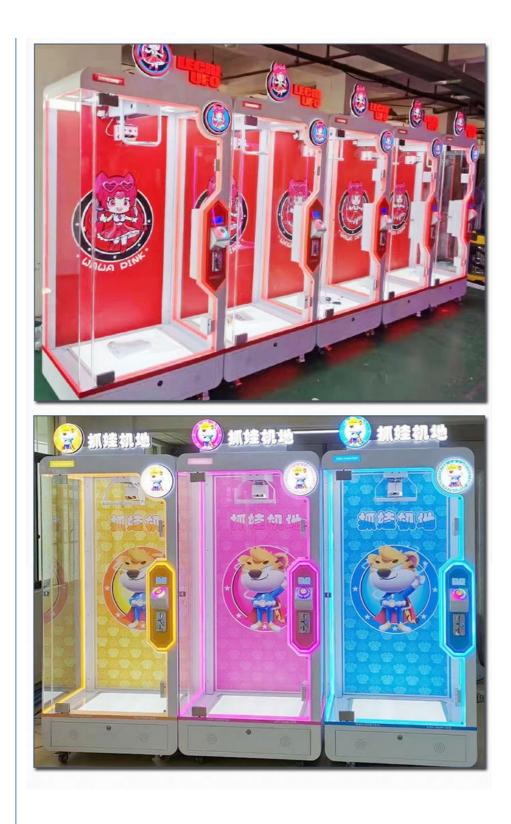

Best-selling prize machine in domestic and overseas markets.

#### How To Play

- 1. Insert a coin to the coin selector or insert cash to the cash acceptor to start the game;
- 2. Press the left button and operate the scissors to move right. When player moves the scissors to the direction of the prize;
- 3. Pree the right button to move the scissors to the prize;
- 4. Once the scissors get to the prize, release the button;
- 5. Cut off the rope to get your prize

















#### OVERSIZED GIFT WINDOW ARC EDGE LED AMBIENT LIGHTING



PINK BODY MATCH CUTE WAVY LACE DESIGN





02

KNIFE EDGE POSITIONING FIXED TRACK

HIGH QUALITY LUXURY CRANE FAULT LOW





# 04

### OVERSIZED DISPLAY OPEN DOOR WHEN YOU WIN

HANGING OVERSIZED GIFTS MORE ATTRACTIVE TO CONSUMERS

# PRODUCT DISPLAY