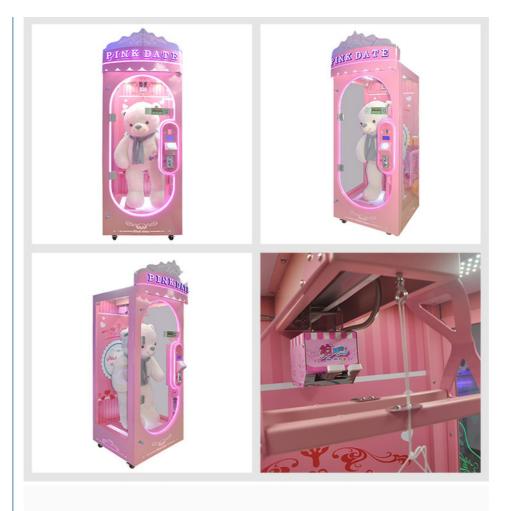

|

#### Product Features

1. Self-developed game machine with steady performance;

- 2. Scissors can cut off ropes for more than 100,000 times;
- 3. Perfect combination of beauty and security: compact appearance with highly transparent tempered glass;
- 4. Best-selling prize machine in domestic and overseas markets.

#### How To Play

- 1. Insert a coin to the coin selector or insert cash to the cash acceptor to start the game;
- 2. Press the left button and operate the scissors to move right. When player moves the scissors to the direction of the prize;
- 3. Pree the right button to move the scissors to the prize;
- 4. Once the scissors get to the prize, release the button;
- 5. Cut off the rope to get your prize

















#### OVERSIZED GIFT WINDOW ARC EDGE LED AMBIENT LIGHTING



PINK BODY MATCH CUTE WAVY LACE DESIGN





02

KNIFE EDGE POSITIONING FIXED TRACK

HIGH QUALITY LUXURY CRANE FAULT LOW





# 04

### OVERSIZED DISPLAY OPEN DOOR WHEN YOU WIN

HANGING OVERSIZED GIFTS MORE ATTRACTIVE TO CONSUMERS

# PRODUCT DISPLAY