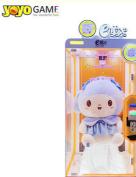

### Cheap Amusement Park Coin Operated Skill Magic Cut 3 Win Arcade Gift Vending Game Machine with bill acceptor

#### **Product Description**

Amusement Park Coin Operated Games Skill Cut to Win Prize Arcade Game Machine with Bill Acceptor Arcade Game Machine For Sale

Customized Pink Date Win A Prize Cut Ur Prize Arcade Game Cut Machine For Sale

Cheap Amusement Park Coin Operated Skill Magic Cut 3 Win Arcade Gift Vending Game Machine with bill acceptor