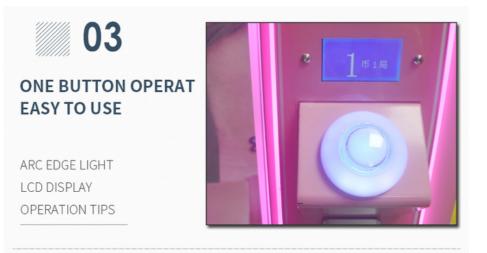

#### OVERSIZED GIFT WINDOW ARC EDGE LED AMBIENT LIGHTING

PINK BODY MATCH CUTE WAVY LACE DESIGN

02

KNIFE EDGE POSITIONING FIXED TRACK

HIGH QUALITY LUXURY CRANE FAULT LOW

# 04

### OVERSIZED DISPLAY OPEN DOOR WHEN YOU WIN

HANGING OVERSIZED GIFTS MORE ATTRACTIVE TO CONSUMERS