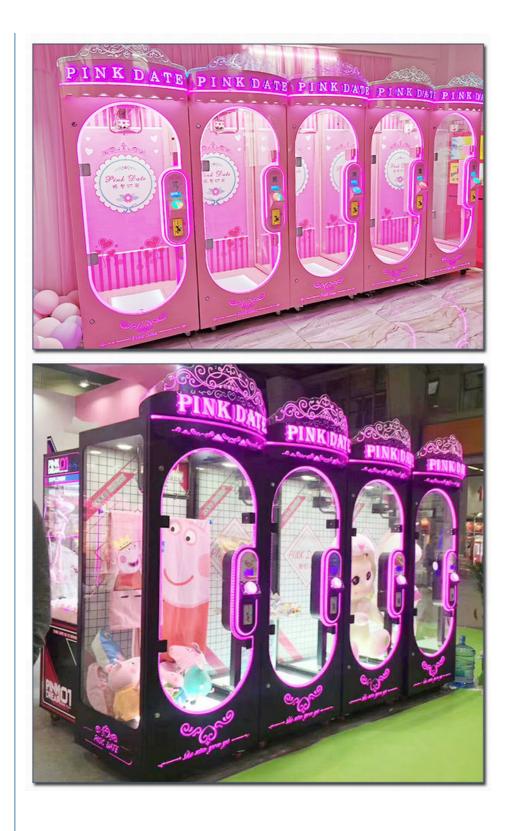

4. Best-selling prize machine in domestic and overseas markets.

#### How To Play

- 1. Insert a coin to the coin selector or insert cash to the cash acceptor to start the game;
- 2. Press the left button and operate the scissors to move right. When player moves the scissors to the direction of the prize;
- 3. Pree the right button to move the scissors to the prize;
- 4. Once the scissors get to the prize, release the button;
- 5. Cut off the rope to get your prize

















#### OVERSIZED GIFT WINDOW ARC EDGE LED AMBIENT LIGHTING



PINK BODY MATCH CUTE WAVY LACE DESIGN





02

KNIFE EDGE POSITIONING FIXED TRACK

HIGH QUALITY LUXURY CRANE FAULT LOW





# 04

### OVERSIZED DISPLAY OPEN DOOR WHEN YOU WIN

HANGING OVERSIZED GIFTS MORE ATTRACTIVE TO CONSUMERS

# PRODUCT DISPLAY