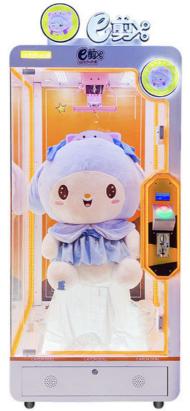

#### OVERSIZED GIFT WINDOW ARC EDGE LED AMBIENT LIGHTING

PINK BODY MATCH CUTE WAVY LACE DESIGN

02

KNIFE EDGE POSITIONING FIXED TRACK

HIGH QUALITY LUXURY CRANE FAULT LOW

# 04

### OVERSIZED DISPLAY OPEN DOOR WHEN YOU WIN

HANGING OVERSIZED GIFTS MORE ATTRACTIVE TO CONSUMERS