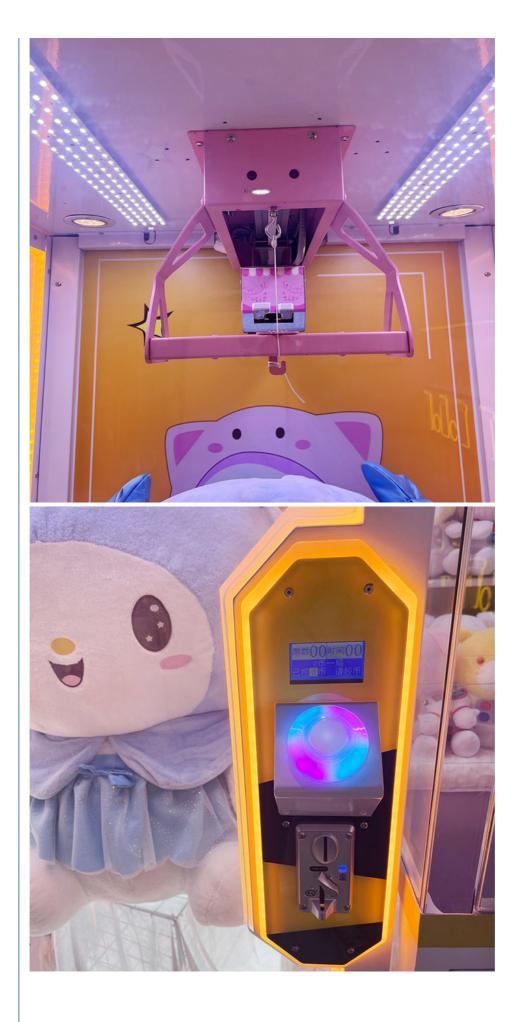

#### How To Play

- 1. Insert a coin to the coin selector or insert cash to the cash acceptor to start the game;
- 2. Press the left button and operate the scissors to move right. When player moves the scissors to the direction of the prize;
- 3. Pree the right button to move the scissors to the prize;
- 4. Once the scissors get to the prize, release the button;
- 5. Cut off the rope to get your prize

#### OVERSIZED GIFT WINDOW ARC EDGE LED AMBIENT LIGHTING

PINK BODY MATCH CUTE WAVY LACE DESIGN

02

KNIFE EDGE POSITIONING FIXED TRACK

HIGH QUALITY LUXURY CRANE FAULT LOW