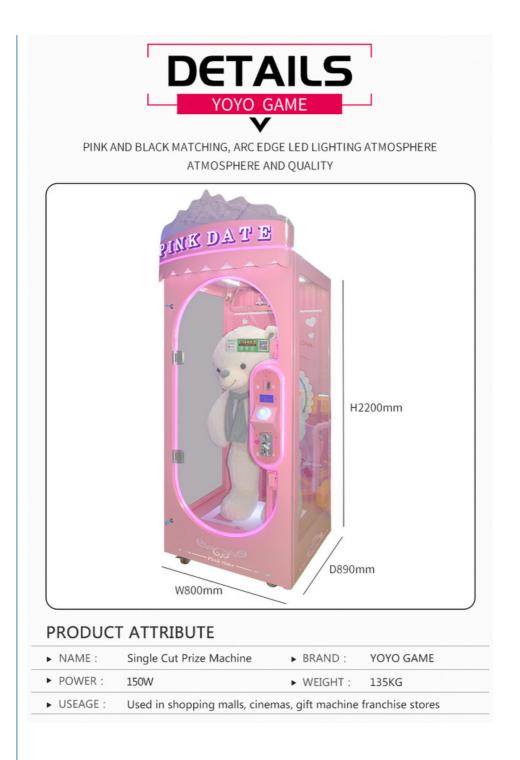

#### **Product Specification**

- Material:
- Weight:

• Size:

• Type:

- Metal/Plastic 130kg
- 80cm X 78cm X 200cm

Supports Multiple Currencies

cut your prize machine, barber cut arcade

barber cut arcade machine,

- Game Modes:
- Lighting Effects:

• Power Supply:

• Age Range:

- Cut Game Machine
- 110-220V
- Suitable For All Ages
- Single Player
- LED Lights
- Coin System:
- Highlight:

#### **Product Details**

| Product Type           | Cut the Rope Prize Machine                                                                                     |
|------------------------|----------------------------------------------------------------------------------------------------------------|
| Machine Size           | 967*965*2132mm                                                                                                 |
| Wood<br>Packaging Size | 1067mm x 1065mm x 22532mm                                                                                      |
| Voltage                | 220V., 110V. or custom voltage is available                                                                    |
| OEM/ODM<br>service     | YES                                                                                                            |
| Container Load         | 17 Units/20'GP, 40 Units/40'GP                                                                                 |
| Where To Use           | amusement center, game center, shopping center, parks, holiday resorts, theme parks, etc                       |
| Accessories            | Operation Manual(1 PCS); Key(5 PCS); Power Cord(1 PCS); Rope for hanging the prize(10 PCS); Spare blade(2 PCS) |
| Payment                | 30% deposit and 70% balance before delivery                                                                    |