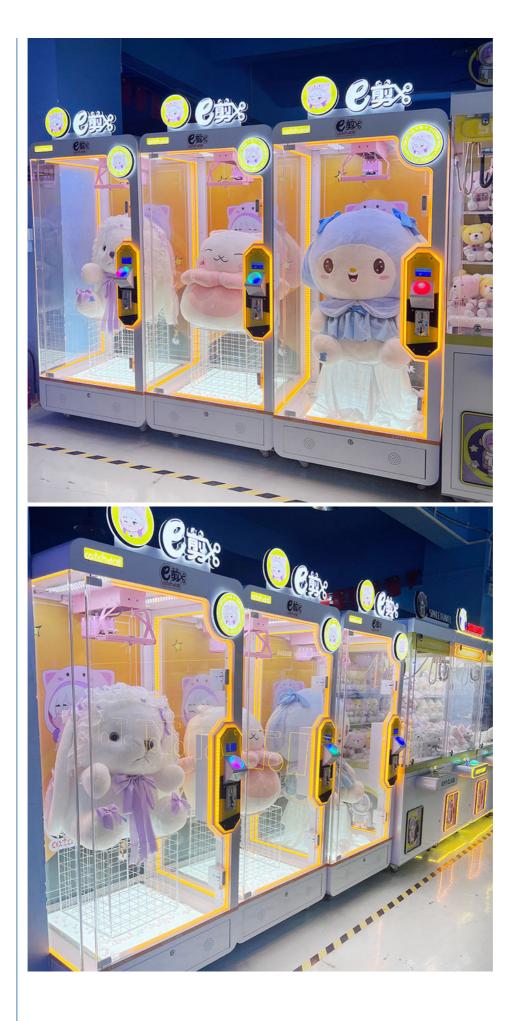

|

#### Product Features

1. Self-developed game machine with steady performance;

- 2. Scissors can cut off ropes for more than 100,000 times;
- 3. Perfect combination of beauty and security: compact appearance with highly transparent tempered glass;
- 4. Best-selling prize machine in domestic and overseas markets.

#### How To Play

- 1. Insert a coin to the coin selector or insert cash to the cash acceptor to start the game;
- 2. Press the left button and operate the scissors to move right. When player moves the scissors to the direction of the prize;
- 3. Pree the right button to move the scissors to the prize;
- 4. Once the scissors get to the prize, release the button;
- 5. Cut off the rope to get your prize

















#### OVERSIZED GIFT WINDOW ARC EDGE LED AMBIENT LIGHTING



PINK BODY MATCH CUTE WAVY LACE DESIGN





02

KNIFE EDGE POSITIONING FIXED TRACK

HIGH QUALITY LUXURY CRANE FAULT LOW





# 04

### OVERSIZED DISPLAY OPEN DOOR WHEN YOU WIN

HANGING OVERSIZED GIFTS MORE ATTRACTIVE TO CONSUMERS

# PRODUCT DISPLAY