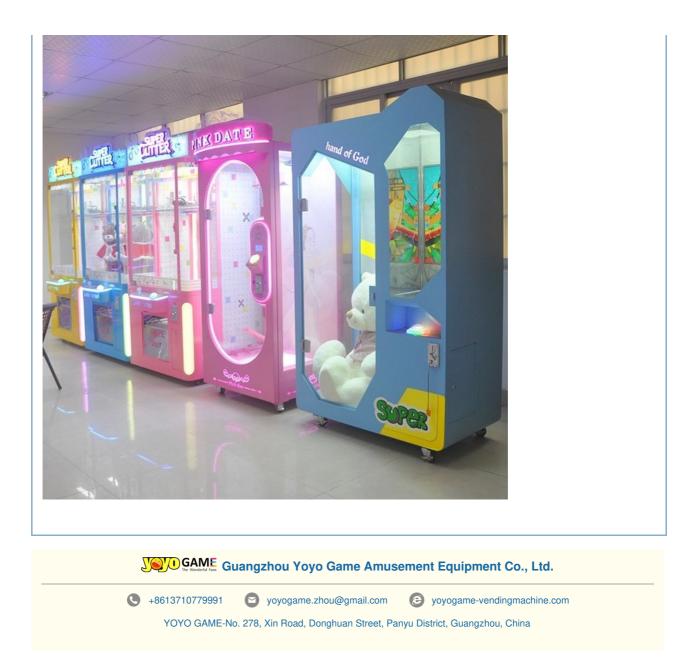

est-selling prize machine in domestic and overseas markets.

#### How To Play

- 1. Insert a coin to the coin selector or insert cash to the cash acceptor to start the game;
- 2. Press the left button and operate the scissors to move right. When player moves the scissors to the direction of the prize;
- 3. Pree the right button to move the scissors to the prize;
- 4. Once the scissors get to the prize, release the button;
- 5. Cut off the rope to get your prize

















#### OVERSIZED GIFT WINDOW ARC EDGE LED AMBIENT LIGHTING



PINK BODY MATCH CUTE WAVY LACE DESIGN





02

KNIFE EDGE POSITIONING FIXED TRACK

HIGH QUALITY LUXURY CRANE FAULT LOW





# 04

### OVERSIZED DISPLAY OPEN DOOR WHEN YOU WIN

HANGING OVERSIZED GIFTS MORE ATTRACTIVE TO CONSUMERS

# PRODUCT DISPLAY