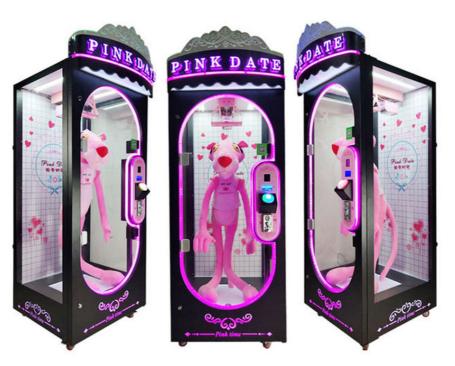

#### **Product Description**

Amusement Park Coin Operated Games Skill Cut to Win Prize Arcade Game Machine with Bill Acceptor Arcade Game Machine For Sale

Customized Pink Date Win A Prize Cut Ur Prize Arcade Game Cut Machine For Sale

#### **Product Details**

| Product Type           | Cut the Rope Prize Machine                                                                                     |
|------------------------|----------------------------------------------------------------------------------------------------------------|
| Machine Size           | 967*965*2132mm                                                                                                 |
| Wood<br>Packaging Size | 1067mm x 1065mm x 22532mm                                                                                      |
| Voltage                | 220V., 110V. or custom voltage is available                                                                    |
| OEM/ODM<br>service     | YES                                                                                                            |
| Container Load         | 17 Units/20'GP, 40 Units/40'GP                                                                                 |
| Where To Use           | amusement center, game center, shopping center, parks, holiday resorts, theme parks, etc                       |
| Accessories            | Operation Manual(1 PCS); Key(5 PCS); Power Cord(1 PCS); Rope for hanging the prize(10 PCS); Spare blade(2 PCS) |
| Payment                | 30% deposit and 70% balance before delivery                                                                    |