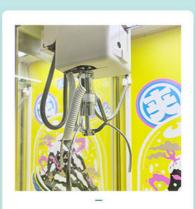

|                                   |
| Operation            | Coin operated/Bill acceptor/Card reader/Credit card payment device                                                                                                                                 |                     |                                   |
| How to play          | <ol> <li>Put in the coins;</li> <li>Control the claw above the gift position;</li> <li>Press the button to catch the gift. If the gift is caught, take out the gift from the gift exit.</li> </ol> |                     |                                   |























### Stable and smooth process

Integrated motherboard



### System settings menu

Controllable parametersi

YOYO GAME CLAW MACHINE

### **Product Features**

ELECTRIC FAN





### Four adjustable grip levels

Copyable music

# MORE STYLES TO RECOMMEND

Contact us for more information on our products. Pictures, videos, exclusive offers











## **DETAILS**



### **CRANE**

Taiwan LCD motherboard crane.



### COIN SLOT

Coin acceptor special for unti-EMI.



### STICKER

Sticker customization to make your machine more attractive; various sticker for different style.



### CONSOLE

You can set the win rate and the coin you need for one play. Almost all the setting part can be done here.Error code can be shown on the LCD.



### LEO LIGHT BOX

Led Light box adverising to make the display more beautiful; be helpful for brands promotion.

## SIZE



## **SCENE**



Game Amusement Equipment Co., Ltd.



+8613710779991





YOYO GAME-No. 278, Xin Road, Donghua