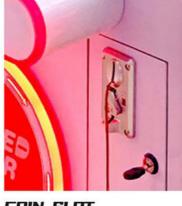

|                     |                                   |
| How to play          | <ol> <li>Put in the coins;</li> <li>Control the claw above the gift position;</li> <li>Press the button to catch the gift. If the gift is caught, take out the gift from the gift exit.</li> </ol> |                     |                                   |























### Stable and smooth process

Integrated motherboard



### System settings menu

Controllable parametersi

YOYO GAME CLAW MACHINE

### **Product Features**

ELECTRIC FAN





### Four adjustable grip levels

Copyable music

# MORE STYLES TO RECOMMEND

Contact us for more information on our products. Pictures, videos, exclusive offers











## **DETAILS**



### **CRANE**

Taiwan LCD motherboard crane.



### COIN SLOT

Coin acceptor special for unti-EMI.



### STICKER

Sticker customization to make your machine more attractive; various sticker for different style.



### CONSOLE

You can set the win rate and the coin you need for one play. Almost all the setting part can be done here.Error code can be shown on the LCD.



### LEO LIGHT BOX

Led Light box adverising to make the display more beautiful; be helpful for brands promotion.

## SIZE



## **SCENE**



Game Amusement Equipment Co., Ltd.



+8613710779991





YOYO GAME-No. 278, Xin Road, Donghuan Street, Panyu District, Guangzhou, China