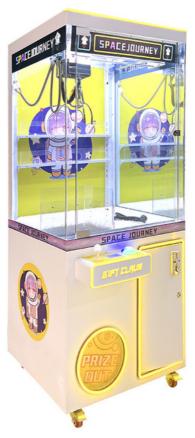

## High Quality Arcade Machine Coin Operated Games 31 Inches Moved Star Toy Claw Crane Machine With Bill Acceptor

### **Product Description**

New Transparent Claw Crane Machine Coin Operated Game Toy Vending Arcade Machine Metal Cabinet With Bill Acceptor

High Quality Arcade Machine Coin Operated Games 31 Inches Moved Star Toy Claw Crane Machine With Bill Acceptor

### **Products Description**

| Product Name         | Mini Claw Crane<br>Machine                                                                                                                                                                         | Model Number        | YYG-013                           |
|----------------------|----------------------------------------------------------------------------------------------------------------------------------------------------------------------------------------------------|---------------------|-----------------------------------|
| Туре                 | Toy game machine                                                                                                                                                                                   | Material            | matal                             |
| Product<br>Dimension | 80*85*185CM                                                                                                                                                                                        | Color               | Yellow/Blue/Orange/Pink/Mini Blue |
| Operating<br>Power   | 15W                                                                                                                                                                                                | Voltage             | 110/220V                          |
| Packaging Size       | 85*90*195CM                                                                                                                                                                                        | Packaging<br>Weight | 150Kgs                            |
| Suitable for         | Amusement Game Center, Arcade Game Center, Shopping Mall                                                                                                                                           |                     |                                   |
| Plug Type            | CN/TW/UK/EU/US/ITA/CH/ZA/AUS                                                                                                                                                                       |                     |                                   |
| Operation            | Coin operated/Bill acceptor/Card reader/Credit card payment device                                                                                                                                 |                     |                                   |
| How to play          | <ol> <li>Put in the coins;</li> <li>Control the claw above the gift position;</li> <li>Press the button to catch the gift. If the gift is caught, take out the gift from the gift exit.</li> </ol> |                     |                                   |