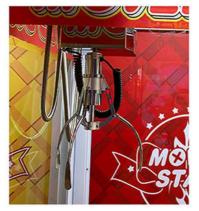

|                     |                                   |
| How to play          | <ol> <li>Put in the coins;</li> <li>Control the claw above the gift position;</li> <li>Press the button to catch the gift. If the gift is caught, take out the gift from the gift exit.</li> </ol> |                     |                                   |























### Stable and smooth process

Integrated motherboard



### System settings menu

Controllable parametersi

YOYO GAME CLAW MACHINE

### **Product Features**

ELECTRIC FAN





### Four adjustable grip levels

Copyable music

# MORE STYLES TO RECOMMEND

Contact us for more information on our products. Pictures, videos, exclusive offers











## **DETAILS**



### **CRANE**

Taiwan LCD motherboard crane.



### COIN SLOT

Coin acceptor special for unti-EMI.



### STICKER

Sticker customization to make your machine more attractive; various sticker for different style.



### CONSOLE

You can set the win rate and the coin you need for one play. Almost all the setting part can be done here.Error code can be shown on the LCD.



### LEO LIGHT BOX

Led Light box adverising to make the display more beautiful; be helpful for brands promotion.

## SIZE



## **SCENE**



Game Amusement Equipment Co., Ltd.



+8613710779991





YOYO GAME-No. 278, Xin Road, Donghuan Street, Panyu District, Guangzhou, China