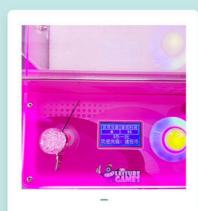

### System settings menu

Controllable parametersi

YOYO GAME CLAW MACHINE

### CONSOLE

You can set the win rate and the coin you need for one play. Almost all the setting part can be done here.Error code can be shown on the LCD.