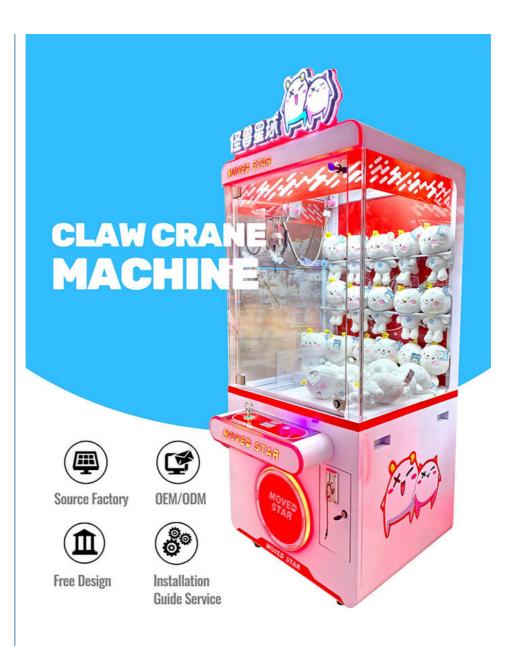

## High Quality Arcade Machine Coin Operated Games 31 Inches Moved Star Toy Claw Crane Machine With Bill Acceptor

### **Product Description**

New Transparent Claw Crane Machine Coin Operated Game Toy Vending Arcade Machine Metal Cabinet With Bill Acceptor

High Quality Arcade Machine Coin Operated Games 31 Inches Moved Star Toy Claw Crane Machine With Bill Acceptor