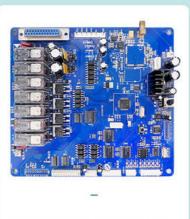

|                     |                                   |
| Operation            | Coin operated/Bill acceptor/Card reader/Credit card payment device                                                                                                                                 |                     |                                   |
| How to play          | <ol> <li>Put in the coins;</li> <li>Control the claw above the gift position;</li> <li>Press the button to catch the gift. If the gift is caught, take out the gift from the gift exit.</li> </ol> |                     |                                   |























### Stable and smooth process

Integrated motherboard



### System settings menu

Controllable parametersi

YOYO GAME CLAW MACHINE

### **Product Features**

ELECTRIC FAN





### Four adjustable grip levels

Copyable music

# MORE STYLES TO RECOMMEND

Contact us for more information on our products. Pictures, videos, exclusive offers











## **DETAILS**



### **CRANE**

Taiwan LCD motherboard crane.



### COIN SLOT

Coin acceptor special for unti-EMI.



### STICKER

Sticker customization to make your machine more attractive; various sticker for different style.



### CONSOLE

You can set the win rate and the coin you need for one play. Almost all the setting part can be done here.Error code can be shown on the LCD.



### LEO LIGHT BOX

Led Light box adverising to make the di