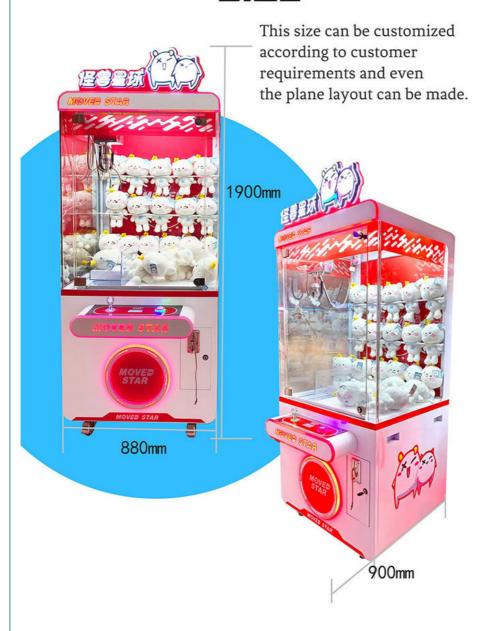

stem settings menu

Controllable parametersi

YOYO GAME CLAW MACHINE

### **Product Features**

ELECTRIC FAN





### Four adjustable grip levels

Copyable music

# MORE STYLES TO RECOMMEND

Contact us for more information on our products. Pictures, videos, exclusive offers











## **DETAILS**



### **CRANE**

Taiwan LCD motherboard crane.



### COIN SLOT

Coin acceptor special for unti-EMI.



### STICKER

Sticker customization to make your machine more attractive; various sticker for different style.



### CONSOLE

You can set the win rate and the coin you need for one play. Almost all the setting part can be done here.Error code can be shown on the LCD.



### LEO LIGHT BOX

Led Light box adverising to make the display more beautiful; be helpful for brands promotion.

## SIZE



## **SCENE**



Game Amusement Equipment Co., Ltd.



+8613710779991





YOYO GAME-No. 278, Xin Road, Donghuan Street, Panyu District, Guangzhou, China