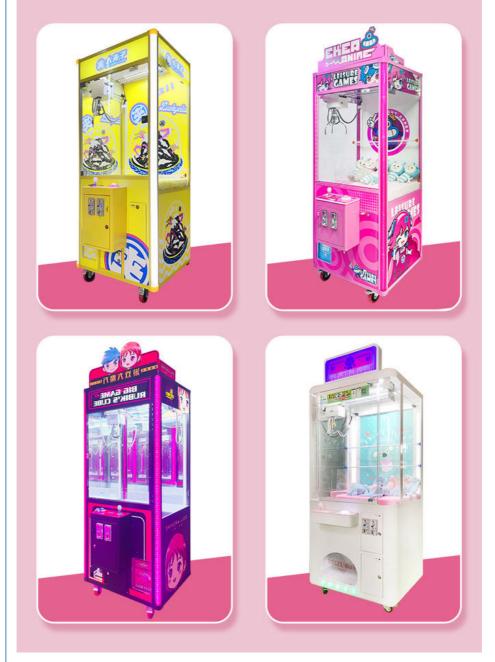

#### More Images

New Transparent Claw Crane Machine Coin Operated Game Toy Vending Arcade Machine Metal Cabinet With Bill Acceptor

New Plush Claw Crane Arcade Coin Operated Game Machine for Sale for Game Center and Arcade Halls

# MORE STYLES TO RECOMMEND

Contact us for more information on our products. Pictures, videos, exclusive offers