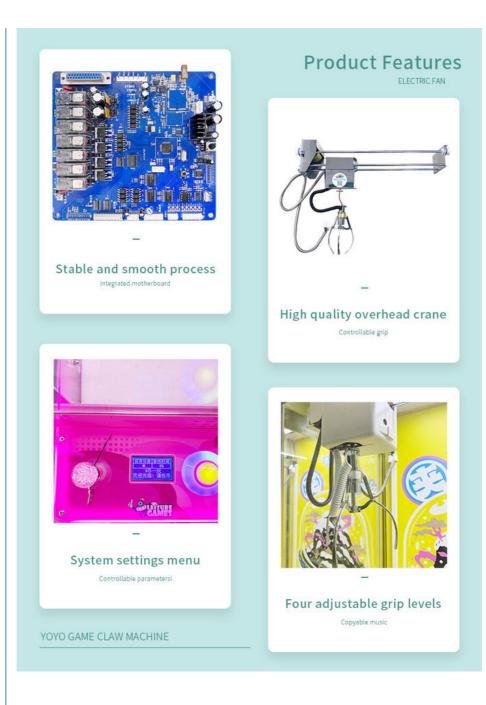

### CRANE

Taiwan LCD motherboard crane.

### STICKER

Sticker customization to make your machine more attractive;various sticker for different style.

### COIN SLOT

Coin acceptor special for unti-EMI.

### CONSOLE

You can set the win rate and the coin you need for one play.Almost all the setting part can be done here.Error code can be shown on the LCD.

LED LIGHT BDX Led Light box adverising to make the display more beautiful; be helpful for brands promotion.