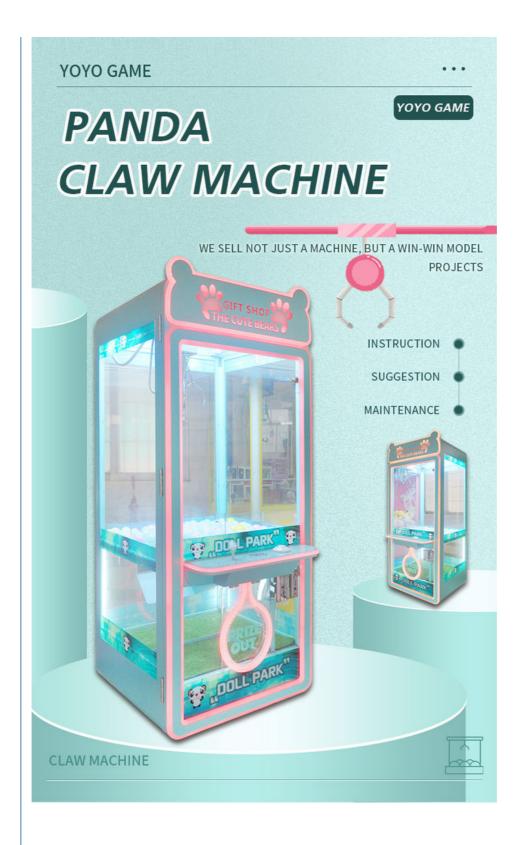

## New Design Arcade Claw Crane Toy Vending Machines Coin Operated Claw **Crane For Sale**

### **Products Description**

|                      |                                                                                                                                                                                                     | -                   |                                   |  |
|----------------------|-----------------------------------------------------------------------------------------------------------------------------------------------------------------------------------------------------|---------------------|-----------------------------------|--|
| Product Name         | Mini Claw Crane<br>Machine                                                                                                                                                                          | Model Number        | YYG-013                           |  |
| Туре                 | Toy game machine                                                                                                                                                                                    | Material            | matal                             |  |
| Product<br>Dimension | 80*85*185CM                                                                                                                                                                                         | Color               | Yellow/Blue/Orange/Pink/Mini Blue |  |
| Operating<br>Power   | 15W                                                                                                                                                                                                 | Voltage             | 110/220V                          |  |
| Packaging Size       | 85*90*195CM                                                                                                                                                                                         | Packaging<br>Weight | 150Kgs                            |  |
| Suitable for         | Amusement Game Center, Arcade Game Center, Shopping Mall                                                                                                                                            |                     |                                   |  |
| Plug Type            | CN/TW/UK/EU/US/ITA/CH/ZA/AUS                                                                                                                                                                        |                     |                                   |  |
| Operation            | Coin operated/Bill acceptor/Card reader/Credit card payment device                                                                                                                                  |                     |                                   |  |
| How to play          | <ol> <li>Put in the coins;</li> <li>Control the claw above the gift position;</li> <li>Press the button to catch the gift. If the gift is caught, take out the gift from the gift exit .</li> </ol> |                     |                                   |  |