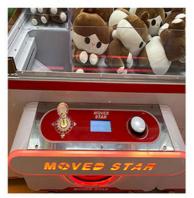

### CONSOLE

You can set the win rate and the coin you need for one play.Almost all the setting part can be done here.Error code can be shown on the LCD.

LED LIGHT BDX Led Light box adverising to make the display more beautiful; be helpful for brands promotion.