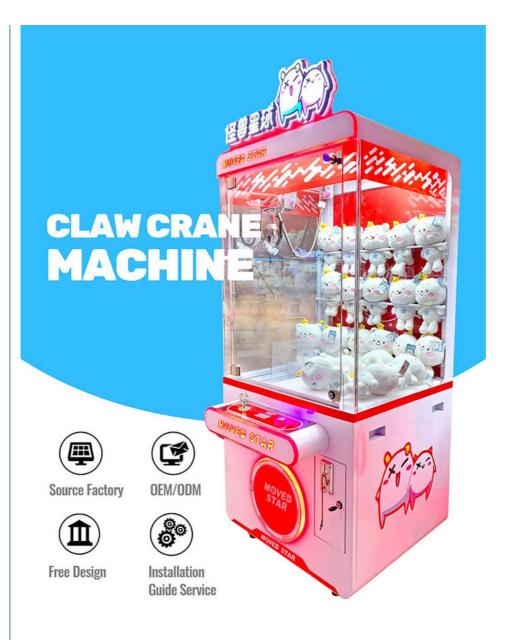

## New Design Arcade Claw Crane Toy Vending Machines Coin Operated Claw **Crane For Sale**

### **Products Description**

|                      |                                                                                                                                                                                                     | -                   |                                   |  |
|----------------------|-----------------------------------------------------------------------------------------------------------------------------------------------------------------------------------------------------|---------------------|-----------------------------------|--|
| Product Name         | Mini Claw Crane<br>Machine                                                                                                                                                                          | Model Number        | YYG-013                           |  |
| Туре                 | Toy game machine                                                                                                                                                                                    | Material            | matal                             |  |
| Product<br>Dimension | 80*85*185CM                                                                                                                                                                                         | Color               | Yellow/Blue/Orange/Pink/Mini Blue |  |
| Operating<br>Power   | 15W                                                                                                                                                                                                 | Voltage             | 110/220V                          |  |
| Packaging Size       | 85*90*195CM                                                                                                                                                                                         | Packaging<br>Weight | 150Kgs                            |  |
| Suitable for         | Amusement Game Center, Arcade Game Center, Shopping Mall                                                                                                                                            |                     |                                   |  |
| Plug Type            | CN/TW/UK/EU/US/ITA/CH/ZA/AUS                                                                                                                                                                        |                     |                                   |  |
| Operation            | Coin operated/Bill acceptor/Card reader/Credit card payment device                                                                                                                                  |                     |                                   |  |
| How to play          | <ol> <li>Put in the coins;</li> <li>Control the claw above the gift position;</li> <li>Press the button to catch the gift. If the gift is caught, take out the gift from the gift exit .</li> </ol> |                     |                                   |  |