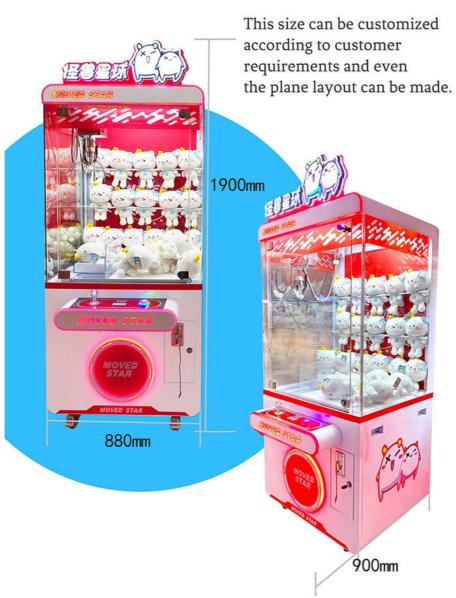

li>Press the button to catch the gift. If the gift is caught, take out the gift from the gift exit .</li> </ol> |                     |                                   |  |











# MORE STYLES TO RECOMMEND

Contact us for more information on our products. Pictures, videos, exclusive offers





# DETAILS



### CRANE

Taiwan LCD motherboard crane.



### STICKER

Sticker customization to make your machine more attractive;various sticker for different style.



### COIN SLOT

Coin acceptor special for unti-EMI.



### CONSOLE

You can set the win rate and the coin you need for one play.Almost all the setting part can be done here.Error code can be shown on the LCD.



LED LIGHT BDX Led Light box adverising to make the display more beautiful; be helpful for brands promotion.

# SIZE







# Guangzhou Yoyo Game Amusement Equipment Co., Ltd.

+8613710779991

yoyogame.zhou@gmail.com 🕑 yoyogame-vendingmachine.com

YOYO GAME-No. 278, Xin Road, Donghuan Street, Panyu District, Guangzhou, China