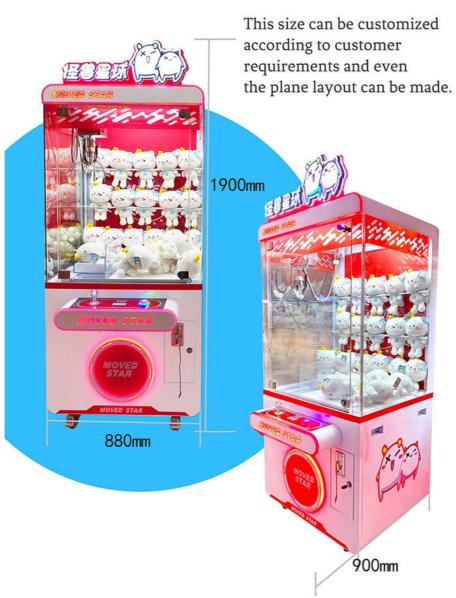

Press the button to catch the gift. If the gift is caught, take out the gift from the gift exit .</li> </ol> |                     |                                   |













# MORE STYLES TO RECOMMEND

Contact us for more information on our products. Pictures, videos, exclusive offers





# DETAILS



#### CRANE

Taiwan LCD motherboard crane.



#### STICKER

Sticker customization to make your machine more attractive;various sticker for different style.



#### COIN SLOT

Coin acceptor special for unti-EMI.



#### CONSOLE

You can set the win rate and the coin you need for one play.Almost all the setting part can be done here.Error code can be shown on the LCD.



LED LIGHT BDX Led Light box adverising to make the display more beautiful; be helpful for brands promotion.

# SIZE







# Guangzhou Yoyo Game Amusement Equipment Co., Ltd.

+8613710779991

yoyogame.zhou@gmail.com 🕑 yoyogame-vendingmachine.com

YOYO GAME-No. 278, Xin Road, Donghuan Street, Panyu District, Guangzhou, China