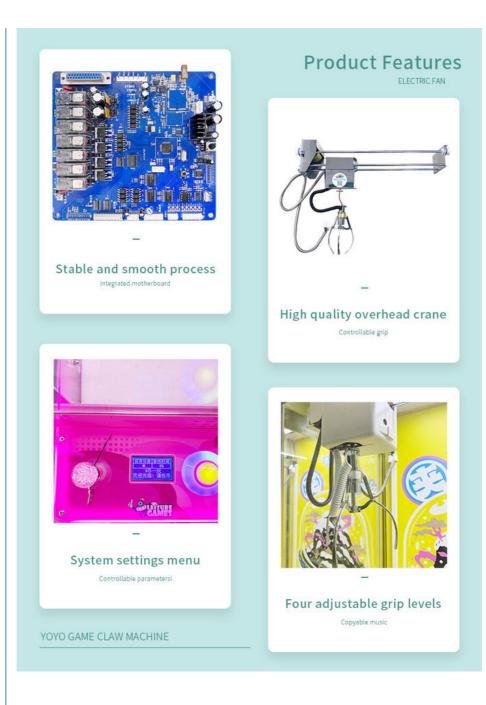

#### CRANE

Taiwan LCD motherboard crane.

#### STICKER

Sticker customization to make your machine more attractive;various sticker for different style.

#### COIN SLOT

Coin acceptor special for unti-EMI.

#### CONSOLE

You can set the win rate and the coin you need for one play.Almost all the setting part can be done here.Error code can be shown on the LCD.

LED LIGHT BDX Led Light box adverising to make the display more beautiful; be helpful for brands promotion.