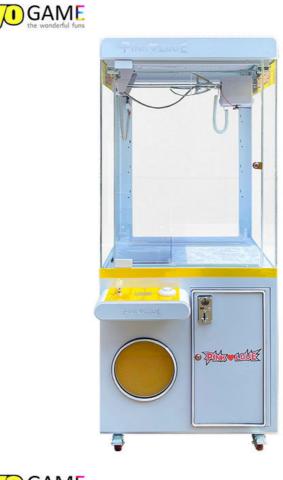

### New Plush Claw Crane Arcade Coin Operated Game Machine for Sale for Game Center and Arcade Halls

for more products please visit us on yoyogame-vendingmachine.com

New Transparent Claw Crane Machine Coin Operated Game Toy Vending Arcade Machine Metal Cabinet With Bill Acceptor New Plush Claw Crane Arcade Coin Operated Game Machine for Sale for Game Center and Arcade Halls

## Products Description

| Product Name         | Mini Claw Crane<br>Machine                                                                                                                                                                          | Model Number        | YYG-013                           |
|----------------------|-----------------------------------------------------------------------------------------------------------------------------------------------------------------------------------------------------|---------------------|-----------------------------------|
| Туре                 | Toy game machine                                                                                                                                                                                    | Material            | matal                             |
| Product<br>Dimension | 80*85*185CM                                                                                                                                                                                         | Color               | Yellow/Blue/Orange/Pink/Mini Blue |
| Operating<br>Power   | 15W                                                                                                                                                                                                 | Voltage             | 110/220V                          |
| Packaging Size       | 85*90*195CM                                                                                                                                                                                         | Packaging<br>Weight | 150Kgs                            |
| Suitable for         | Amusement Game Center, Arcade Game Center, Shopping Mall                                                                                                                                            |                     |                                   |
| Plug Type            | CN/TW/UK/EU/US/ITA/CH/ZA/AUS                                                                                                                                                                        |                     |                                   |
| Operation            | Coin operated/Bill acceptor/Card reader/Credit card payment device                                                                                                                                  |                     |                                   |
| How to play          | <ol> <li>Put in the coins;</li> <li>Control the claw above the gift position;</li> <li>Press the button to catch the gift. If the gift is caught, take out the gift from the gift exit .</li> </ol> |                     |                                   |