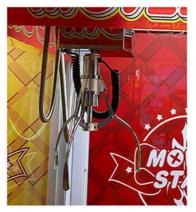

|                     |                                   |
| Operation            | Coin operated/Bill acceptor/Card reader/Credit card payment device                                                                                                                                  |                     |                                   |
| How to play          | <ol> <li>Put in the coins;</li> <li>Control the claw above the gift position;</li> <li>Press the button to catch the gift. If the gift is caught, take out the gift from the gift exit .</li> </ol> |                     |                                   |













# MORE STYLES TO RECOMMEND

Contact us for more information on our products. Pictures, videos, exclusive offers





# DETAILS



#### CRANE

Taiwan LCD motherboard crane.



#### STICKER

Sticker customization to make your machine more attractive;various sticker for different style.



#### COIN SLOT

Coin acceptor special for unti-EMI.



#### CONSOLE

You can set the win rate and the coin you need for one play.Almost all the setting part can be done here.Error code can be shown on the LCD.



LED LIGHT BDX Led Light box adverising to make the display more beautiful; be helpful for brands promotion.

# SIZE







# Guangzhou Yoyo Game Amusement Equipment Co., Ltd.

+8613710779991

yoyogame.zhou@gmail.com 🕑 yoyogame-vendingmachine.com

YOYO GAME-No. 278, Xin Road, Donghuan Street, Panyu District, Guangzhou, China