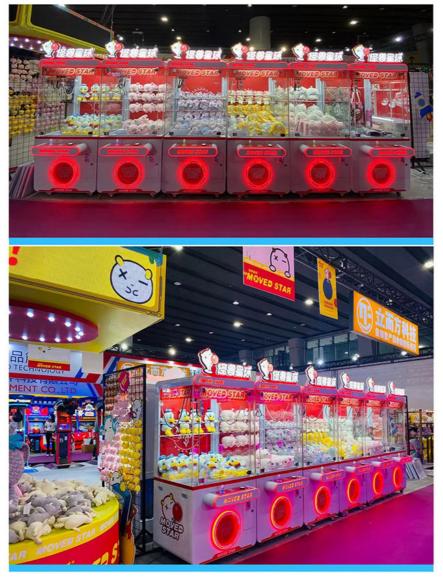

for more products please visit us on yoyogame-vendingmachine.com

New Transparent Claw Crane Machine Coin Operated Game Toy Vending Arcade Machine Metal Cabinet With Bill Acceptor New Plush Claw Crane Arcade Coin Operated Game Machine for Sale for Game Center and Arcade Halls

## Products Description

| Product Name         | Mini Claw Crane<br>Machine                                                                                                                                                                          | Model Number        | YYG-013                           |
|----------------------|-----------------------------------------------------------------------------------------------------------------------------------------------------------------------------------------------------|---------------------|-----------------------------------|
| Туре                 | Toy game machine                                                                                                                                                                                    | Material            | matal                             |
| Product<br>Dimension | 80*85*185CM                                                                                                                                                                                         | Color               | Yellow/Blue/Orange/Pink/Mini Blue |
| Operating<br>Power   | 15W                                                                                                                                                                                                 | Voltage             | 110/220V                          |
| Packaging Size       | 85*90*195CM                                                                                                                                                                                         | Packaging<br>Weight | 150Kgs                            |
| Suitable for         | Amusement Game Center, Arcade Game Center, Shopping Mall                                                                                                                                            |                     |                                   |
| Plug Type            | CN/TW/UK/EU/US/ITA/CH/ZA/AUS                                                                                                                                                                        |                     |                                   |
| Operation            | Coin operated/Bill acceptor/Card reader/Credit card payment device                                                                                                                                  |                     |                                   |
| How to play          | <ol> <li>Put in the coins;</li> <li>Control the claw above the gift position;</li> <li>Press the button to catch the gift. If the gift is caught, take out the gift from the gift exit .</li> </ol> |                     |                                   |