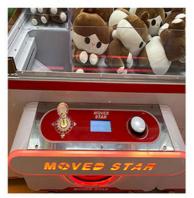

#### CONSOLE

You can set the win rate and the coin you need for one play.Almost all the setting part can be done here.Error code can be shown on the LCD.

LED LIGHT BDX Led Light box adverising to make the display more beautiful; be helpful for brands promotion.