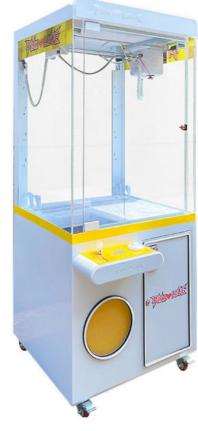

### New Plush Claw Crane Arcade Coin Operated Game Machine for Sale for Game Center and Arcade Halls

for more products please visit us on yoyogame-vendingmachine.com

New Transparent Claw Crane Machine Coin Operated Game Toy Vending Arcade Machine Metal Cabinet With Bill Acceptor New Plush Claw Crane Arcade Coin Operated Game Machine for Sale for Game Center and Arcade Halls

## Products Description

| Product Name         | Mini Claw Crane<br>Machine                                                                                                                                                                          | Model Number        | YYG-013                           |
|----------------------|-----------------------------------------------------------------------------------------------------------------------------------------------------------------------------------------------------|---------------------|-----------------------------------|
| Туре                 | Toy game machine                                                                                                                                                                                    | Material            | matal                             |
| Product<br>Dimension | 80*85*185CM                                                                                                                                                                                         | Color               | Yellow/Blue/Orange/Pink/Mini Blue |
| Operating<br>Power   | 15W                                                                                                                                                                                                 | Voltage             | 110/220V                          |
| Packaging Size       | 85*90*195CM                                                                                                                                                                                         | Packaging<br>Weight | 150Kgs                            |
| Suitable for         | Amusement Game Center, Arcade Game Center, Shopping Mall                                                                                                                                            |                     |                                   |
| Plug Type            | CN/TW/UK/EU/US/ITA/CH/ZA/AUS                                                                                                                                                                        |                     |                                   |
| Operation            | Coin operated/Bill acceptor/Card reader/Credit card payment device                                                                                                                                  |                     |                                   |
| How to play          | <ol> <li>Put in the coins;</li> <li>Control the claw above the gift position;</li> <li>Press the button to catch the gift. If the gift is caught, take out the gift from the gift exit .</li> </ol> |                     |                                   |