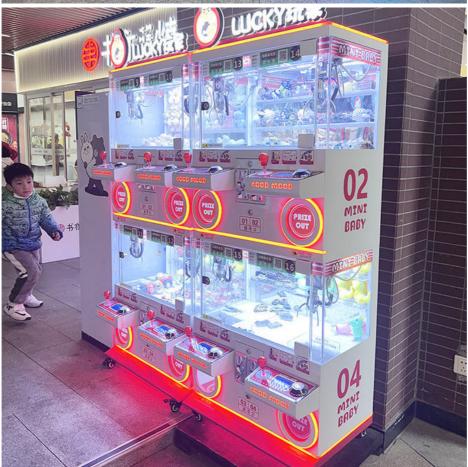

# Indoor Metal Mini Claw Machine Coin-Operated Arcade Toy 3 Years+ Amusement Game Game Centers Featuring Teddy Bears

### **Product Description**

Indoor Metal Mini Claw Machine Coin-Operated Arcade Toy 3 Years+ Amusement Game Game Centers Featuring Teddy Bears