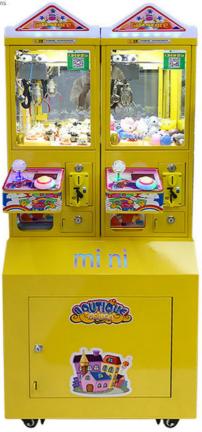

# Indoor Metal Mini Claw Machine Coin-Operated Arcade Toy 3 Years+ Amusement Game Game Centers Featuring Teddy Bears

### **Product Description**

Indoor Metal Mini Claw Machine Coin-Operated Arcade Toy 3 Years+ Amusement Game Game Centers Featuring Teddy Bears