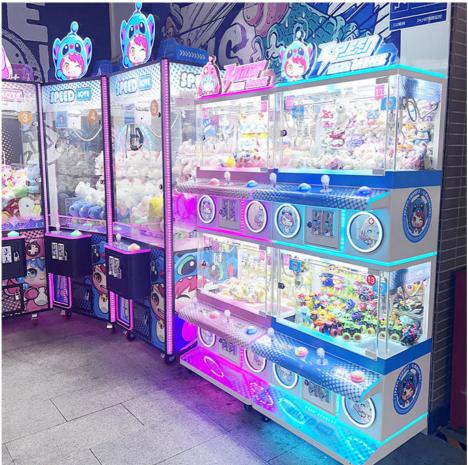

#### More Images

### **Product Description**

Indoor Metal Mini Claw Machine Coin-Operated Arcade Toy 3 Years+ Amusement Game Game Centers Featuring Teddy Bears