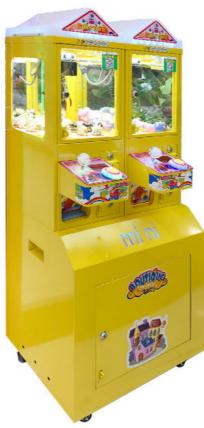

/CH/ZA/AUS                                                                                                                                                                       |                     |                                   |
| Operation            | Coin operated/Bill acceptor/Card reader/Credit card payment device                                                                                                                                 |                     |                                   |
| How to play          | <ol> <li>Put in the coins;</li> <li>Control the claw above the gift position;</li> <li>Press the button to catch the gift. If the gift is caught, take out the gift from the gift exit.</li> </ol> |                     |                                   |































yoyogame.znou@gmaii.com

YOYO GAME-No. 278, Xin Road, Donghuan Street, Panyu District, Guangzhou, China