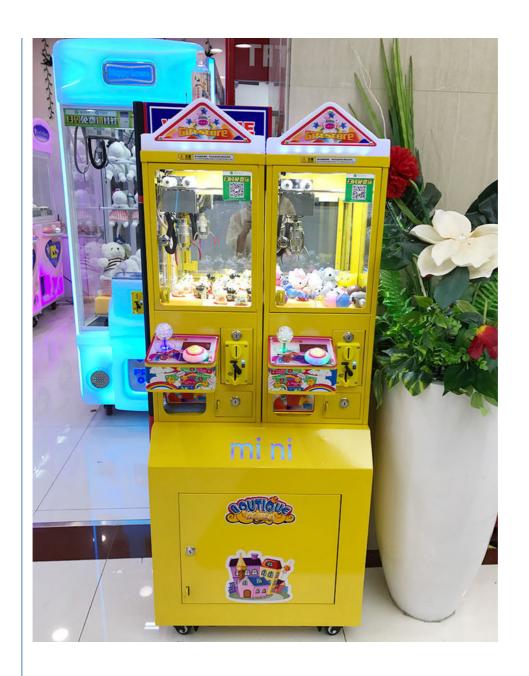

US                                                                                                                                                                       |                     |                                   |
| Operation            | Coin operated/Bill acceptor/Card reader/Credit card payment device                                                                                                                                 |                     |                                   |
| How to play          | <ol> <li>Put in the coins;</li> <li>Control the claw above the gift position;</li> <li>Press the button to catch the gift. If the gift is caught, take out the gift from the gift exit.</li> </ol> |                     |                                   |































yoyogame.znou@gmaii.com

YOYO GAME-No. 278, Xin Road, Donghuan Street, Panyu District, Guangzhou, China