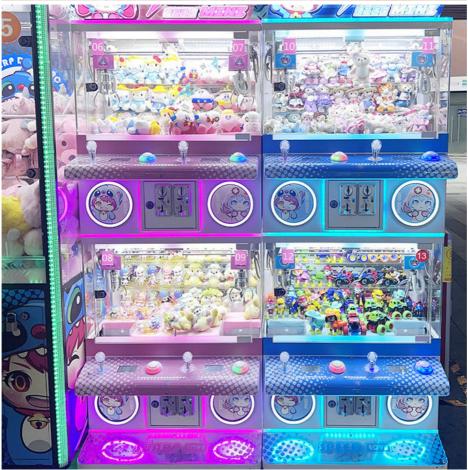

#### More Images

### **Product Description**

Indoor Metal Mini Claw Machine Coin-Operated Arcade Toy 3 Years+ Amusement Game Game Centers Featuring Teddy Bears