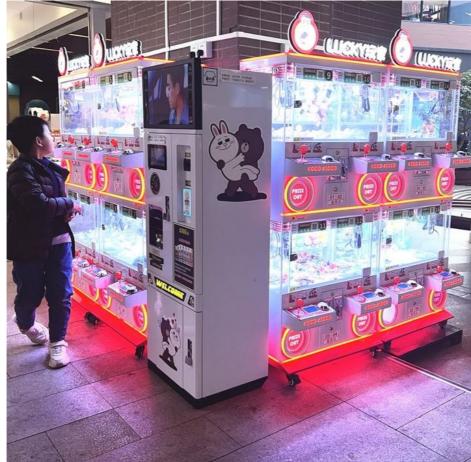

|                     |                                   |
| Operation            | Coin operated/Bill acceptor/Card reader/Credit card payment device                                                                                                                                 |                     |                                   |
| How to play          | <ol> <li>Put in the coins;</li> <li>Control the claw above the gift position;</li> <li>Press the button to catch the gift. If the gift is caught, take out the gift from the gift exit.</li> </ol> |                     |                                   |































yoyogame.znou@gmaii.com

YOYO GAME-No. 278, Xin Road, Donghuan Street, Panyu District, Guangzhou, China