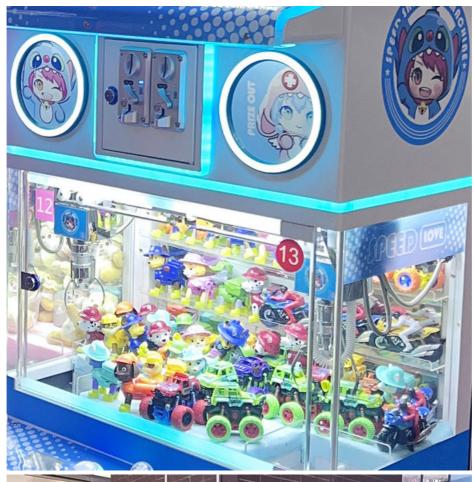

|                     |                                   |
| Operation            | Coin operated/Bill acceptor/Card reader/Credit card payment device                                                                                                                                 |                     |                                   |
| How to play          | <ol> <li>Put in the coins;</li> <li>Control the claw above the gift position;</li> <li>Press the button to catch the gift. If the gift is caught, take out the gift from the gift exit.</li> </ol> |                     |                                   |































yoyogame.znou@gmaii.com

YOYO GAME-No. 278, Xin Road, Donghuan Street, Panyu District, Guangzhou, China