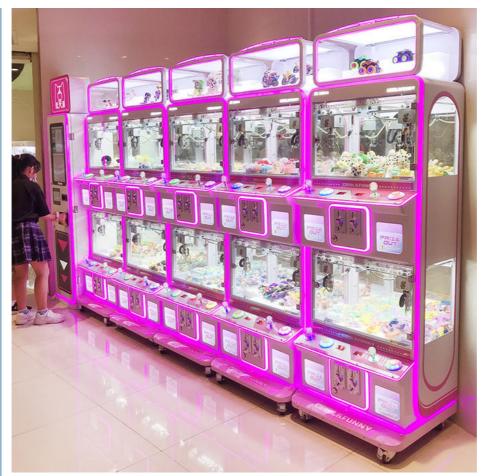

#### More Images

### **Product Description**

Indoor Metal Mini Claw Machine Coin-Operated Arcade Toy 3 Years+ Amusement Game Game Centers Featuring Teddy Bears