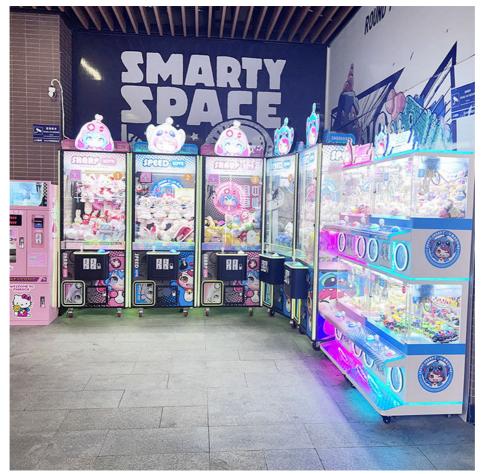

#### More Images

### **Product Description**

Indoor Metal Mini Claw Machine Coin-Operated Arcade Toy 3 Years+ Amusement Game Game Centers Featuring Teddy Bears