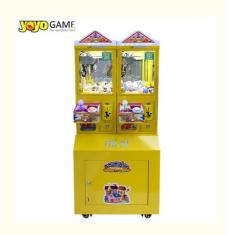

# Indoor Metal Mini Claw Machine Coin-Operated Arcade Toy 3 Years+ Amusement Game Game Centers Featuring Teddy Bears

### **Product Description**

Indoor Metal Mini Claw Machine Coin-Operated Arcade Toy 3 Years+ Amusement Game Game Centers Featuring Teddy Bears

## **Products Description**

| Product Name         | Mini Claw Crane<br>Machine                                                                                                                                                                         | Model Number        | YYG-013                           |
|----------------------|----------------------------------------------------------------------------------------------------------------------------------------------------------------------------------------------------|---------------------|-----------------------------------|
| Туре                 | Toy game machine                                                                                                                                                                                   | Material            | Plastic                           |
| Product<br>Dimension | 30*48*168CM                                                                                                                                                                                        | Color               | Yellow/Blue/Orange/Pink/Mini Blue |
| Operating<br>Power   | 70W                                                                                                                                                                                                | Voltage             | 110/220V                          |
| Packaging Size       | 40*50*170CM                                                                                                                                                                                        | Packaging<br>Weight | 37Kgs                             |
| Suitable for         | Amusement Game Center, Arcade Game Center, Shopping Mall                                                                                                                                           |                     |                                   |
| Plug Type            | CN/TW/UK/EU/US/ITA/CH/ZA/AUS                                                                                                                                                                       |                     |                                   |
| Operation            | Coin operated/Bill acceptor/Card reader/Credit card payment device                                                                                                                                 |                     |                                   |
| How to play          | <ol> <li>Put in the coins;</li> <li>Control the claw above the gift position;</li> <li>Press the button to catch the gift. If the gift is caught, take out the gift from the gift exit.</li> </ol> |                     |                                   |