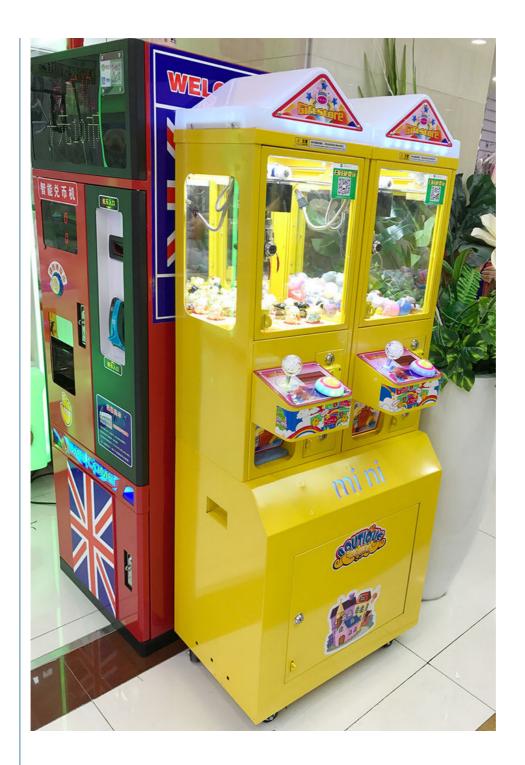

/AUS                                                                                                                                                                       |                     |                                   |
| Operation            | Coin operated/Bill acceptor/Card reader/Credit card payment device                                                                                                                                 |                     |                                   |
| How to play          | <ol> <li>Put in the coins;</li> <li>Control the claw above the gift position;</li> <li>Press the button to catch the gift. If the gift is caught, take out the gift from the gift exit.</li> </ol> |                     |                                   |































yoyogame.znou@gmaii.com

YOYO GAME-No. 278, Xin Road, Donghuan Street, Panyu District, Guangzhou, China