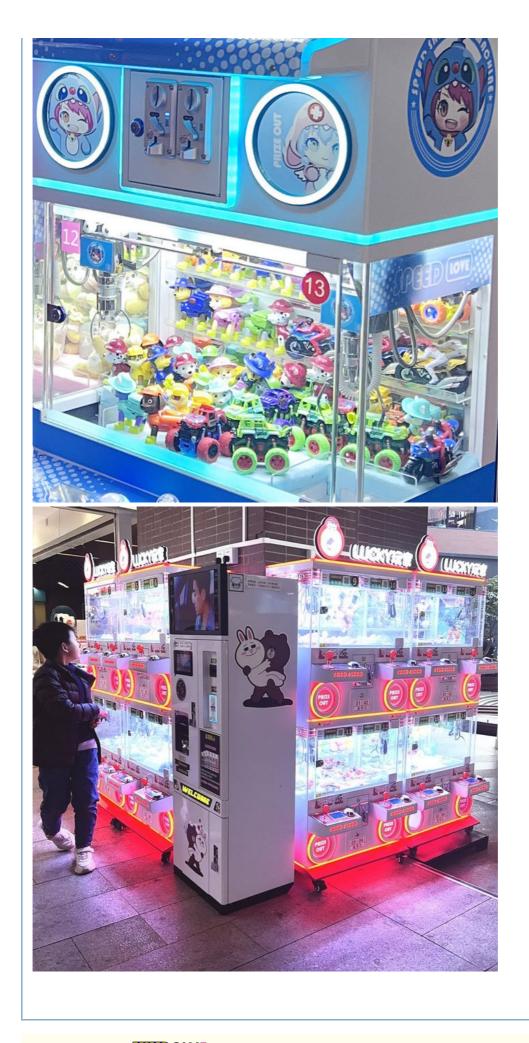

#### More Images

<5

Theme Park

Smaller Size 2 Players Crane Plush Machine Mini Claw Doll Machine Crane Claw Machine Kits For Sales

## Products Description

| Product Name         | Mini Claw Crane<br>Machine                                                                                                                                                                          | Model Number        | YYG-013                           |
|----------------------|-----------------------------------------------------------------------------------------------------------------------------------------------------------------------------------------------------|---------------------|-----------------------------------|
| Туре                 | Toy game machine                                                                                                                                                                                    | Material            | Plastic                           |
| Product<br>Dimension | 30*48*168CM                                                                                                                                                                                         | Color               | Yellow/Blue/Orange/Pink/Mini Blue |
| Operating<br>Power   | 70W                                                                                                                                                                                                 | Voltage             | 110/220V                          |
| Packaging Size       | 40*50*170CM                                                                                                                                                                                         | Packaging<br>Weight | 37Kgs                             |
| Suitable for         | Amusement Game Center, Arcade Game Center, Shopping Mall                                                                                                                                            |                     |                                   |
| Plug Type            | CN/TW/UK/EU/US/ITA/CH/ZA/AUS                                                                                                                                                                        |                     |                                   |
| Operation            | Coin operated/Bill acceptor/Card reader/Credit card payment device                                                                                                                                  |                     |                                   |
| How to play          | <ol> <li>Put in the coins;</li> <li>Control the claw above the gift position;</li> <li>Press the button to catch the gift. If the gift is caught, take out the gift from the gift exit .</li> </ol> |                     |                                   |