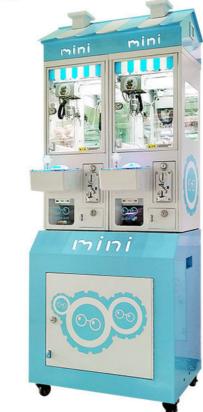

## Products Description

| Product Name         | Mini Claw Crane<br>Machine                                                                                                                                                                          | Model Number        | YYG-013                           |
|----------------------|-----------------------------------------------------------------------------------------------------------------------------------------------------------------------------------------------------|---------------------|-----------------------------------|
| Туре                 | Toy game machine                                                                                                                                                                                    | Material            | Plastic                           |
| Product<br>Dimension | 30*48*168CM                                                                                                                                                                                         | Color               | Yellow/Blue/Orange/Pink/Mini Blue |
| Operating<br>Power   | 70W                                                                                                                                                                                                 | Voltage             | 110/220V                          |
| Packaging Size       | 40*50*170CM                                                                                                                                                                                         | Packaging<br>Weight | 37Kgs                             |
| Suitable for         | Amusement Game Center, Arcade Game Center, Shopping Mall                                                                                                                                            |                     |                                   |
| Plug Type            | CN/TW/UK/EU/US/ITA/CH/ZA/AUS                                                                                                                                                                        |                     |                                   |
| Operation            | Coin operated/Bill acceptor/Card reader/Credit card payment device                                                                                                                                  |                     |                                   |
| How to play          | <ol> <li>Put in the coins;</li> <li>Control the claw above the gift position;</li> <li>Press the button to catch the gift. If the gift is caught, take out the gift from the gift exit .</li> </ol> |                     |                                   |