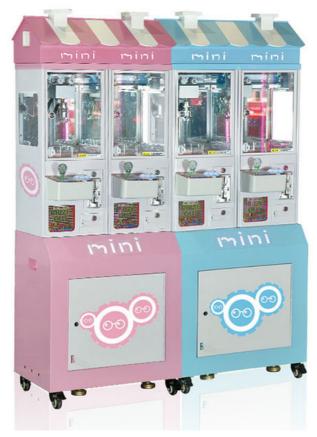

## Products Description

| Product Name         | Mini Claw Crane<br>Machine                                                                                                                                                                          | Model Number        | YYG-013                           |
|----------------------|-----------------------------------------------------------------------------------------------------------------------------------------------------------------------------------------------------|---------------------|-----------------------------------|
| Туре                 | Toy game machine                                                                                                                                                                                    | Material            | Plastic                           |
| Product<br>Dimension | 30*48*168CM                                                                                                                                                                                         | Color               | Yellow/Blue/Orange/Pink/Mini Blue |
| Operating<br>Power   | 70W                                                                                                                                                                                                 | Voltage             | 110/220V                          |
| Packaging Size       | 40*50*170CM                                                                                                                                                                                         | Packaging<br>Weight | 37Kgs                             |
| Suitable for         | Amusement Game Center, Arcade Game Center, Shopping Mall                                                                                                                                            |                     |                                   |
| Plug Type            | CN/TW/UK/EU/US/ITA/CH/ZA/AUS                                                                                                                                                                        |                     |                                   |
| Operation            | Coin operated/Bill acceptor/Card reader/Credit card payment device                                                                                                                                  |                     |                                   |
| How to play          | <ol> <li>Put in the coins;</li> <li>Control the claw above the gift position;</li> <li>Press the button to catch the gift. If the gift is caught, take out the gift from the gift exit .</li> </ol> |                     |                                   |