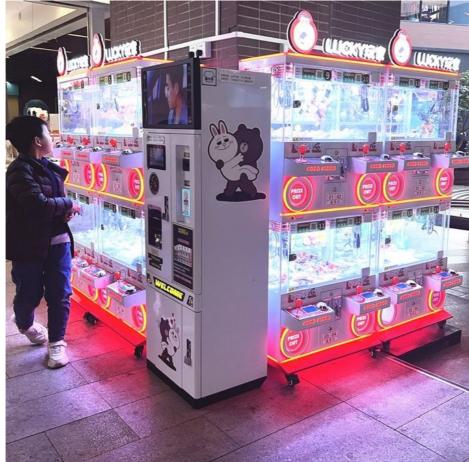

#### **Product Specification**

• Feature: High, Can Put Different Gifts Inside

· Age Range: All Ages . Lighting Effects: Yes

· Logo: Customized · Warranty: 1 Year • Suitable Doll Size: 3-5 Inches

Claw Machine Kit Item Name:

Suitable For: **Amusement Game Center** 

• Prize Redemption:

· Occasion: Shopping Mall

Condition: New • Allowable Passenger: <5

Usage: Theme Park

• Highlight: claw machine toy, claw machine game, electronic arcade claw machine

## **Products Description**

| Product Name         | Mini Claw Crane<br>Machine                                                                                                                                                                         | Model Number        | YYG-013                           |
|----------------------|----------------------------------------------------------------------------------------------------------------------------------------------------------------------------------------------------|---------------------|-----------------------------------|
| Туре                 | Toy game machine                                                                                                                                                                                   | Material            | Plastic                           |
| Product<br>Dimension | 30*48*168CM                                                                                                                                                                                        | Color               | Yellow/Blue/Orange/Pink/Mini Blue |
| Operating<br>Power   | 70W                                                                                                                                                                                                | Voltage             | 110/220V                          |
| Packaging Size       | 40*50*170CM                                                                                                                                                                                        | Packaging<br>Weight | 37Kgs                             |
| Suitable for         | Amusement Game Center, Arcade Game Center, Shopping Mall                                                                                                                                           |                     |                                   |
| Plug Type            | CN/TW/UK/EU/US/ITA/CH/ZA/AUS                                                                                                                                                                       |                     |                                   |
| Operation            | Coin operated/Bill acceptor/Card reader/Credit card payment device                                                                                                                                 |                     |                                   |
| How to play          | <ol> <li>Put in the coins;</li> <li>Control the claw above the gift position;</li> <li>Press the button to catch the gift. If the gift is caught, take out the gift from the gift exit.</li> </ol> |                     |                                   |