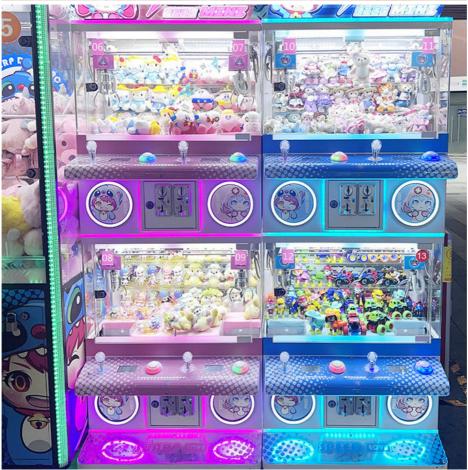

# Smaller Size 2 Players Crane Plush Machine Mini Claw Doll Machine Crane **Claw Machine Kits For Sales**

#### **Product Specification**

• Feature: High, Can Put Different Gifts Inside

· Age Range: All Ages . Lighting Effects: Yes

· Logo: Customized · Warranty: 1 Year • Suitable Doll Size: 3-5 Inches

Claw Machine Kit Item Name:

Suitable For: **Amusement Game Center** 

• Prize Redemption:

· Occasion: Shopping Mall

Condition: New • Allowable Passenger: <5

Usage: Theme Park

• Highlight: claw machine toy, claw machine game, electronic arcade claw machine

## **Products Description**

| Product Name         | Mini Claw Crane<br>Machine                                                                                                                                                                         | Model Number        | YYG-013                           |
|----------------------|----------------------------------------------------------------------------------------------------------------------------------------------------------------------------------------------------|---------------------|-----------------------------------|
| Туре                 | Toy game machine                                                                                                                                                                                   | Material            | Plastic                           |
| Product<br>Dimension | 30*48*168CM                                                                                                                                                                                        | Color               | Yellow/Blue/Orange/Pink/Mini Blue |
| Operating<br>Power   | 70W                                                                                                                                                                                                | Voltage             | 110/220V                          |
| Packaging Size       | 40*50*170CM                                                                                                                                                                                        | Packaging<br>Weight | 37Kgs                             |
| Suitable for         | Amusement Game Center, Arcade Game Center, Shopping Mall                                                                                                                                           |                     |                                   |
| Plug Type            | CN/TW/UK/EU/US/ITA/CH/ZA/AUS                                                                                                                                                                       |                     |                                   |
| Operation            | Coin operated/Bill acceptor/Card reader/Credit card payment device                                                                                                                                 |                     |                                   |
| How to play          | <ol> <li>Put in the coins;</li> <li>Control the claw above the gift position;</li> <li>Press the button to catch the gift. If the gift is caught, take out the gift from the gift exit.</li> </ol> |                     |                                   |