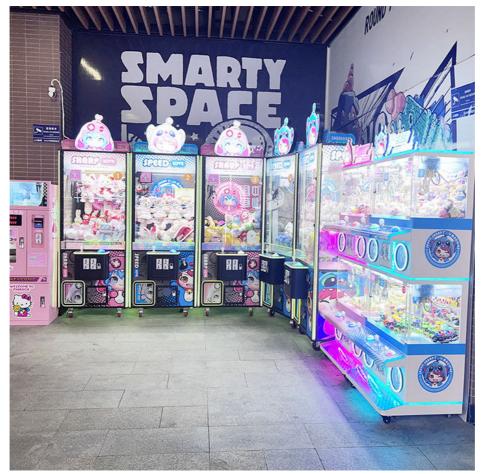

# Smaller Size 2 Players Crane Plush Machine Mini Claw Doll Machine Crane **Claw Machine Kits For Sales**

#### **Product Specification**

• Feature: High, Can Put Different Gifts Inside

· Age Range: All Ages . Lighting Effects: Yes

· Logo: Customized · Warranty: 1 Year • Suitable Doll Size: 3-5 Inches

Claw Machine Kit Item Name:

Suitable For: **Amusement Game Center** 

• Prize Redemption:

· Occasion: Shopping Mall

Condition: New • Allowable Passenger: <5

Usage: Theme Park

• Highlight: claw machine toy, claw machine game, electronic arcade claw machine