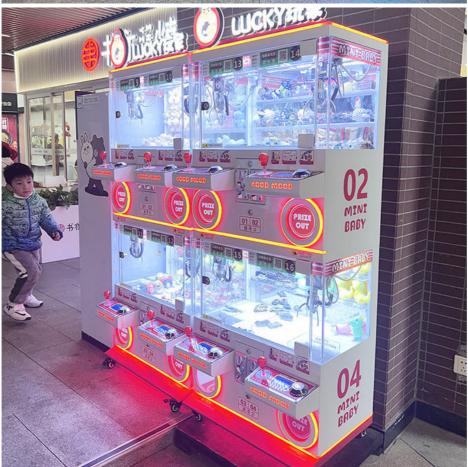

# Smaller Size 2 Players Crane Plush Machine Mini Claw Doll Machine Crane **Claw Machine Kits For Sales**

#### **Product Specification**

• Feature: High, Can Put Different Gifts Inside

· Age Range: All Ages . Lighting Effects: Yes

· Logo: Customized · Warranty: 1 Year • Suitable Doll Size: 3-5 Inches

Claw Machine Kit Item Name:

Suitable For: **Amusement Game Center** 

• Prize Redemption:

· Occasion: Shopping Mall

Condition: New • Allowable Passenger: <5

Usage: Theme Park

• Highlight: claw machine toy, claw machine game, electronic arcade claw machine

## **Products Description**

| Product Name         | Mini Claw Crane<br>Machine                                                                                                                                                                         | Model Number        | YYG-013                           |
|----------------------|----------------------------------------------------------------------------------------------------------------------------------------------------------------------------------------------------|---------------------|-----------------------------------|
| Туре                 | Toy game machine                                                                                                                                                                                   | Material            | Plastic                           |
| Product<br>Dimension | 30*48*168CM                                                                                                                                                                                        | Color               | Yellow/Blue/Orange/Pink/Mini Blue |
| Operating<br>Power   | 70W                                                                                                                                                                                                | Voltage             | 110/220V                          |
| Packaging Size       | 40*50*170CM                                                                                                                                                                                        | Packaging<br>Weight | 37Kgs                             |
| Suitable for         | Amusement Game Center, Arcade Game Center, Shopping Mall                                                                                                                                           |                     |                                   |
| Plug Type            | CN/TW/UK/EU/US/ITA/CH/ZA/AUS                                                                                                                                                                       |                     |                                   |
| Operation            | Coin operated/Bill acceptor/Card reader/Credit card payment device                                                                                                                                 |                     |                                   |
| How to play          | <ol> <li>Put in the coins;</li> <li>Control the claw above the gift position;</li> <li>Press the button to catch the gift. If the gift is caught, take out the gift from the gift exit.</li> </ol> |                     |                                   |