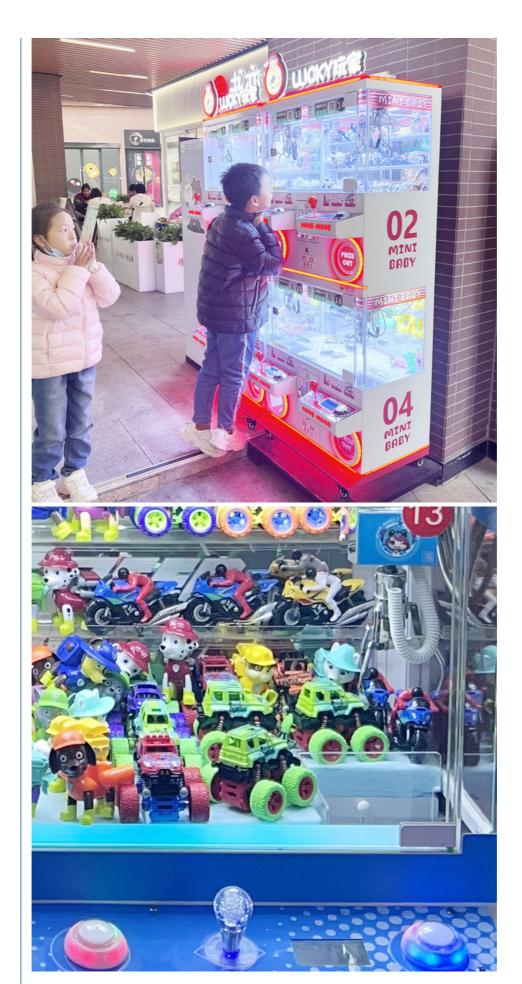

# Smaller Size 2 Players Crane Plush Machine Mini Claw Doll Machine Crane **Claw Machine Kits For Sales**

#### **Product Specification**

• Feature: High, Can Put Different Gifts Inside

· Age Range: All Ages . Lighting Effects: Yes

· Logo: Customized · Warranty: 1 Year • Suitable Doll Size: 3-5 Inches

Claw Machine Kit Item Name:

Suitable For: **Amusement Game Center** 

• Prize Redemption:

· Occasion: Shopping Mall

Condition: New • Allowable Passenger: <5

Usage: Theme Park

• Highlight: claw machine toy, claw machine game, electronic arcade claw machine

## **Products Description**

| Product Name         | Mini Claw Crane<br>Machine                                                                                                                                                                         | Model Number        | YYG-013                           |
|----------------------|----------------------------------------------------------------------------------------------------------------------------------------------------------------------------------------------------|---------------------|-----------------------------------|
| Туре                 | Toy game machine                                                                                                                                                                                   | Material            | Plastic                           |
| Product<br>Dimension | 30*48*168CM                                                                                                                                                                                        | Color               | Yellow/Blue/Orange/Pink/Mini Blue |
| Operating<br>Power   | 70W                                                                                                                                                                                                | Voltage             | 110/220V                          |
| Packaging Size       | 40*50*170CM                                                                                                                                                                                        | Packaging<br>Weight | 37Kgs                             |
| Suitable for         | Amusement Game Center, Arcade Game Center, Shopping Mall                                                                                                                                           |                     |                                   |
| Plug Type            | CN/TW/UK/EU/US/ITA/CH/ZA/AUS                                                                                                                                                                       |                     |                                   |
| Operation            | Coin operated/Bill acceptor/Card reader/Credit card payment device                                                                                                                                 |                     |                                   |
| How to play          | <ol> <li>Put in the coins;</li> <li>Control the claw above the gift position;</li> <li>Press the button to catch the gift. If the gift is caught, take out the gift from the gift exit.</li> </ol> |                     |                                   |