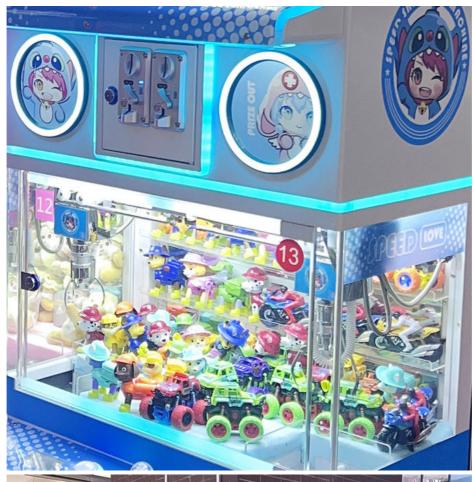

#### **Product Specification**

• Feature: High, Can Put Different Gifts Inside

· Age Range: All Ages . Lighting Effects: Yes

· Logo: Customized · Warranty: 1 Year • Suitable Doll Size: 3-5 Inches

Claw Machine Kit Item Name:

Suitable For: **Amusement Game Center** 

• Prize Redemption:

· Occasion: Shopping Mall

Condition: New • Allowable Passenger: <5

Usage: Theme Park

• Highlight: claw machine toy, claw machine game, electronic arcade claw machine

## **Products Description**

| Product Name         | Mini Claw Crane<br>Machine                                                                                                                                                                         | Model Number        | YYG-013                           |
|----------------------|----------------------------------------------------------------------------------------------------------------------------------------------------------------------------------------------------|---------------------|-----------------------------------|
| Туре                 | Toy game machine                                                                                                                                                                                   | Material            | Plastic                           |
| Product<br>Dimension | 30*48*168CM                                                                                                                                                                                        | Color               | Yellow/Blue/Orange/Pink/Mini Blue |
| Operating<br>Power   | 70W                                                                                                                                                                                                | Voltage             | 110/220V                          |
| Packaging Size       | 40*50*170CM                                                                                                                                                                                        | Packaging<br>Weight | 37Kgs                             |
| Suitable for         | Amusement Game Center, Arcade Game Center, Shopping Mall                                                                                                                                           |                     |                                   |
| Plug Type            | CN/TW/UK/EU/US/ITA/CH/ZA/AUS                                                                                                                                                                       |                     |                                   |
| Operation            | Coin operated/Bill acceptor/Card reader/Credit card payment device                                                                                                                                 |                     |                                   |
| How to play          | <ol> <li>Put in the coins;</li> <li>Control the claw above the gift position;</li> <li>Press the button to catch the gift. If the gift is caught, take out the gift from the gift exit.</li> </ol> |                     |                                   |