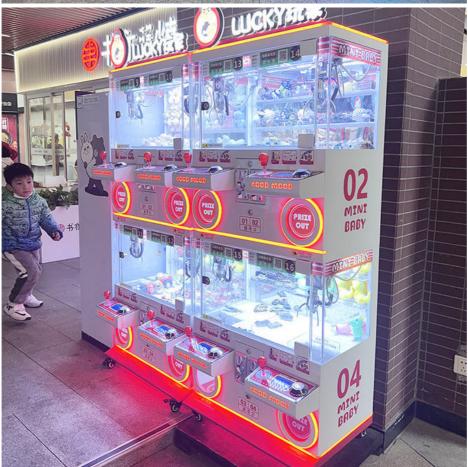

## Boutique Coin-Operated Mini Claw Machine With Credit Card Reader Kids Toy Crane Arcade Claw Machine

### Boutique Coin-Operated Mini Claw Machine With Credit Card Reader Kids Toy Crane Arcade Claw Machine