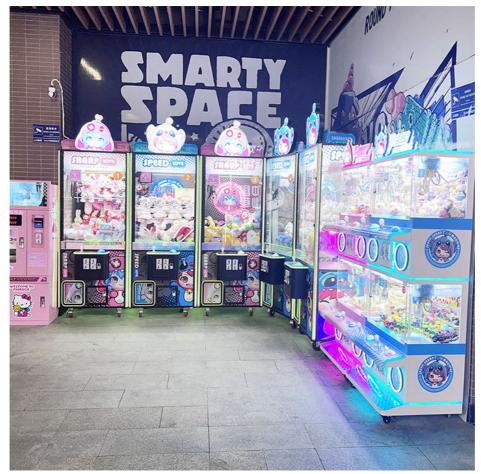

|                     |                                   |
| Operation            | Coin operated/Bill acceptor/Card reader/Credit card payment device                                                                                                                                 |                     |                                   |
| How to play          | <ol> <li>Put in the coins;</li> <li>Control the claw above the gift position;</li> <li>Press the button to catch the gift. If the gift is caught, take out the gift from the gift exit.</li> </ol> |                     |                                   |































yoyogame.znou@gmaii.com

YOYO GAME-No. 278, Xin Road, Donghuan Street, Panyu District, Guangzhou, China