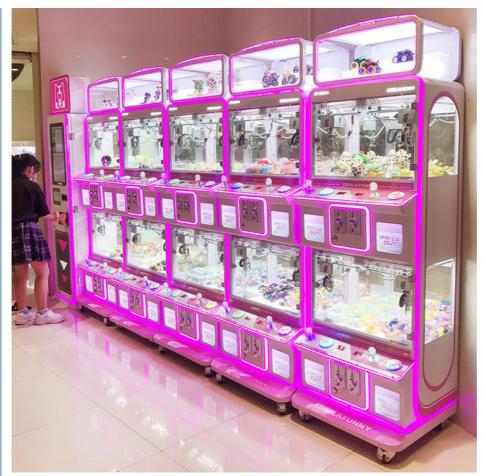

|                     |                                   |
| Operation            | Coin operated/Bill acceptor/Card reader/Credit card payment device                                                                                                                                 |                     |                                   |
| How to play          | <ol> <li>Put in the coins;</li> <li>Control the claw above the gift position;</li> <li>Press the button to catch the gift. If the gift is caught, take out the gift from the gift exit.</li> </ol> |                     |                                   |































yoyogame.znou@gmaii.com

YOYO GAME-No. 278, Xin Road, Donghuan Street, Panyu District, Guangzhou, China