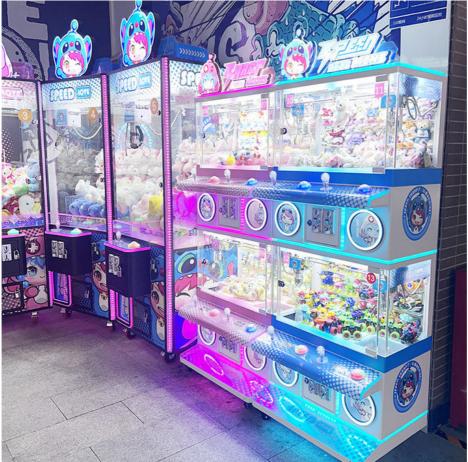

|                     |                                   |
| Operation            | Coin operated/Bill acceptor/Card reader/Credit card payment device                                                                                                                                 |                     |                                   |
| How to play          | <ol> <li>Put in the coins;</li> <li>Control the claw above the gift position;</li> <li>Press the button to catch the gift. If the gift is caught, take out the gift from the gift exit.</li> </ol> |                     |                                   |































yoyogame.znou@gmaii.com

YOYO GAME-No. 278, Xin Road, Donghuan Street, Panyu District, Guangzhou, China