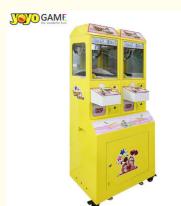

## Boutique Coin-Operated Mini Claw Machine With Credit Card Reader Kids Toy Crane Arcade Claw Machine

### Boutique Coin-Operated Mini Claw Machine With Credit Card Reader Kids Toy Crane Arcade Claw Machine

#### **Products Description**

| Product Name         | Mini Claw Crane<br>Machine                                                                                                                                                                         | Model Number        | YYG-013                           |
|----------------------|----------------------------------------------------------------------------------------------------------------------------------------------------------------------------------------------------|---------------------|-----------------------------------|
| Туре                 | Toy game machine                                                                                                                                                                                   | Material            | Plastic                           |
| Product<br>Dimension | 30*48*168CM                                                                                                                                                                                        | Color               | Yellow/Blue/Orange/Pink/Mini Blue |
| Operating<br>Power   | 70W                                                                                                                                                                                                | Voltage             | 110/220V                          |
| Packaging Size       | 40*50*170CM                                                                                                                                                                                        | Packaging<br>Weight | 37Kgs                             |
| Suitable for         | Amusement Game Center, Arcade Game Center, Shopping Mall                                                                                                                                           |                     |                                   |
| Plug Type            | CN/TW/UK/EU/US/ITA/CH/ZA/AUS                                                                                                                                                                       |                     |                                   |
| Operation            | Coin operated/Bill acceptor/Card reader/Credit card payment device                                                                                                                                 |                     |                                   |
| How to play          | <ol> <li>Put in the coins;</li> <li>Control the claw above the gift position;</li> <li>Press the button to catch the gift. If the gift is caught, take out the gift from the gift exit.</li> </ol> |                     |                                   |