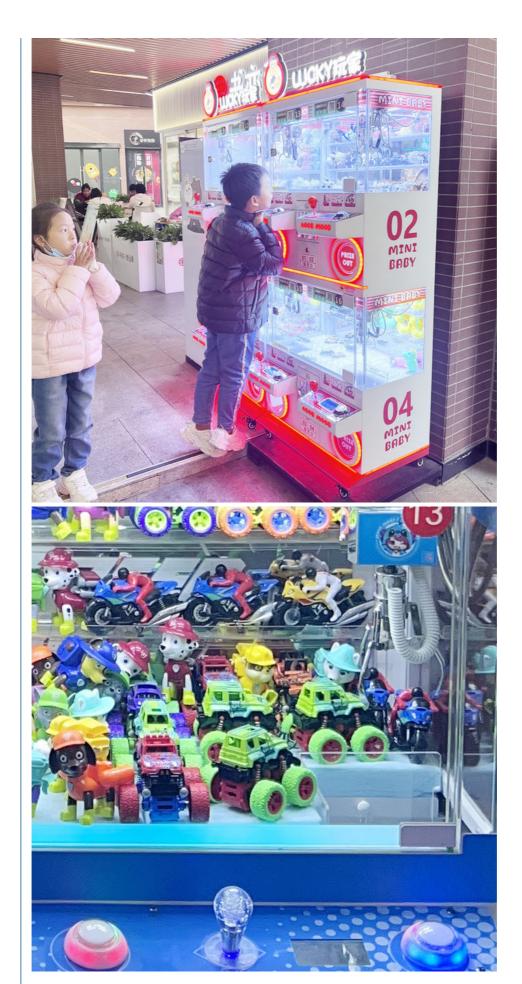

|                     |                                   |
| Operation            | Coin operated/Bill acceptor/Card reader/Credit card payment device                                                                                                                                 |                     |                                   |
| How to play          | <ol> <li>Put in the coins;</li> <li>Control the claw above the gift position;</li> <li>Press the button to catch the gift. If the gift is caught, take out the gift from the gift exit.</li> </ol> |                     |                                   |































yoyogame.znou@gmaii.com

YOYO GAME-No. 278, Xin Road, Donghuan Street, Panyu District, Guangzhou, China