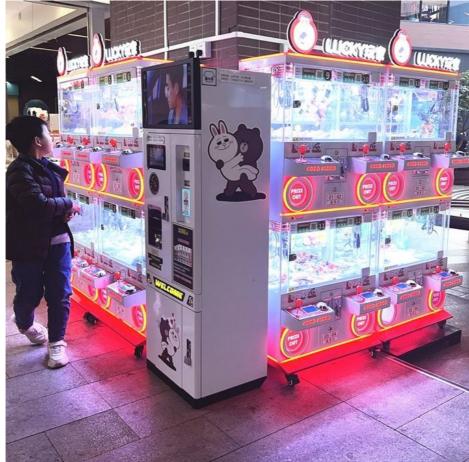

|                     |                                   |
| Operation            | Coin operated/Bill acceptor/Card reader/Credit card payment device                                                                                                                                 |                     |                                   |
| How to play          | <ol> <li>Put in the coins;</li> <li>Control the claw above the gift position;</li> <li>Press the button to catch the gift. If the gift is caught, take out the gift from the gift exit.</li> </ol> |                     |                                   |































yoyogame.znou@gmaii.com

YOYO GAME-No. 278, Xin Road, Donghuan Street, Panyu District, Guangzhou, China