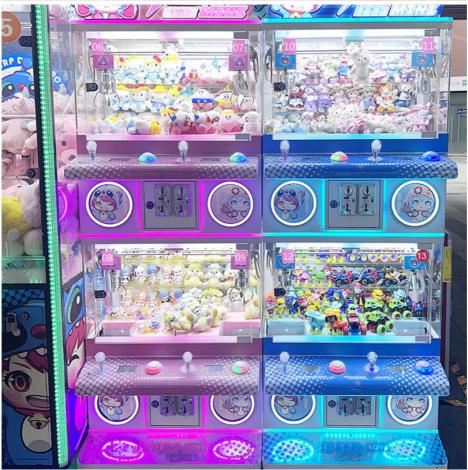

|                     |                                   |
| Operation            | Coin operated/Bill acceptor/Card reader/Credit card payment device                                                                                                                                 |                     |                                   |
| How to play          | <ol> <li>Put in the coins;</li> <li>Control the claw above the gift position;</li> <li>Press the button to catch the gift. If the gift is caught, take out the gift from the gift exit.</li> </ol> |                     |                                   |































yoyogame.znou@gmaii.com

YOYO GAME-No. 278, Xin Road, Donghuan Street, Panyu District, Guangzhou, China