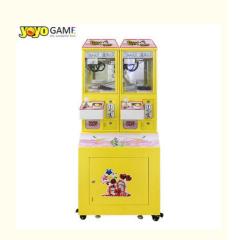

## Boutique Coin-Operated Mini Claw Machine With Credit Card Reader Kids Toy Crane Arcade Claw Machine

### Boutique Coin-Operated Mini Claw Machine With Credit Card Reader Kids Toy Crane Arcade Claw Machine

#### **Products Description**

| Product Name         | Mini Claw Crane<br>Machine                                                                                                                                                                         | Model Number        | YYG-013                           |
|----------------------|----------------------------------------------------------------------------------------------------------------------------------------------------------------------------------------------------|---------------------|-----------------------------------|
| Туре                 | Toy game machine                                                                                                                                                                                   | Material            | Plastic                           |
| Product<br>Dimension | 30*48*168CM                                                                                                                                                                                        | Color               | Yellow/Blue/Orange/Pink/Mini Blue |
| Operating<br>Power   | 70W                                                                                                                                                                                                | Voltage             | 110/220V                          |
| Packaging Size       | 40*50*170CM                                                                                                                                                                                        | Packaging<br>Weight | 37Kgs                             |
| Suitable for         | Amusement Game Center, Arcade Game Center, Shopping Mall                                                                                                                                           |                     |                                   |
| Plug Type            | CN/TW/UK/EU/US/ITA/CH/ZA/AUS                                                                                                                                                                       |                     |                                   |
| Operation            | Coin operated/Bill acceptor/Card reader/Credit card payment device                                                                                                                                 |                     |                                   |
| How to play          | <ol> <li>Put in the coins;</li> <li>Control the claw above the gift position;</li> <li>Press the button to catch the gift. If the gift is caught, take out the gift from the gift exit.</li> </ol> |                     |                                   |