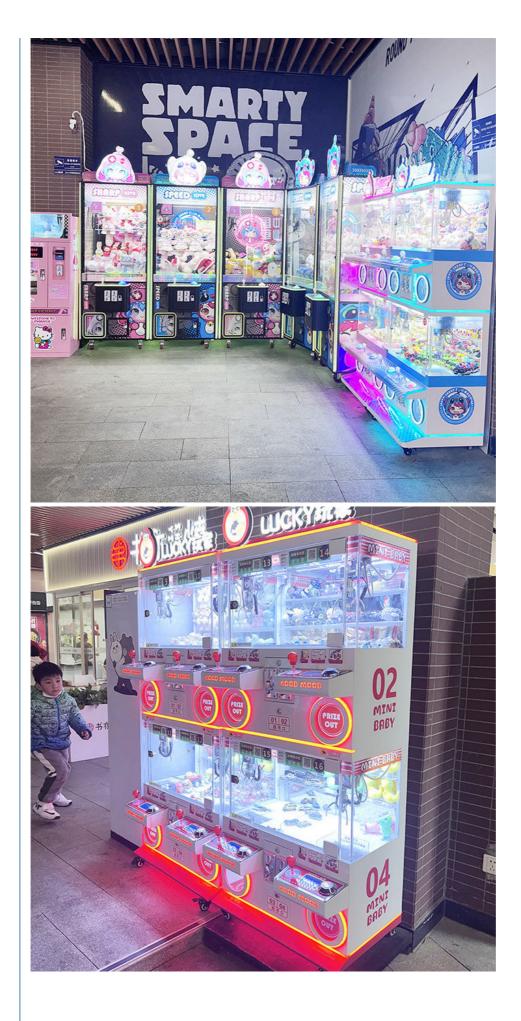

#### More Images

Claw machine Coin Operated plush Owl Claw machine Candy banknotes and coins operated 4 claw machine