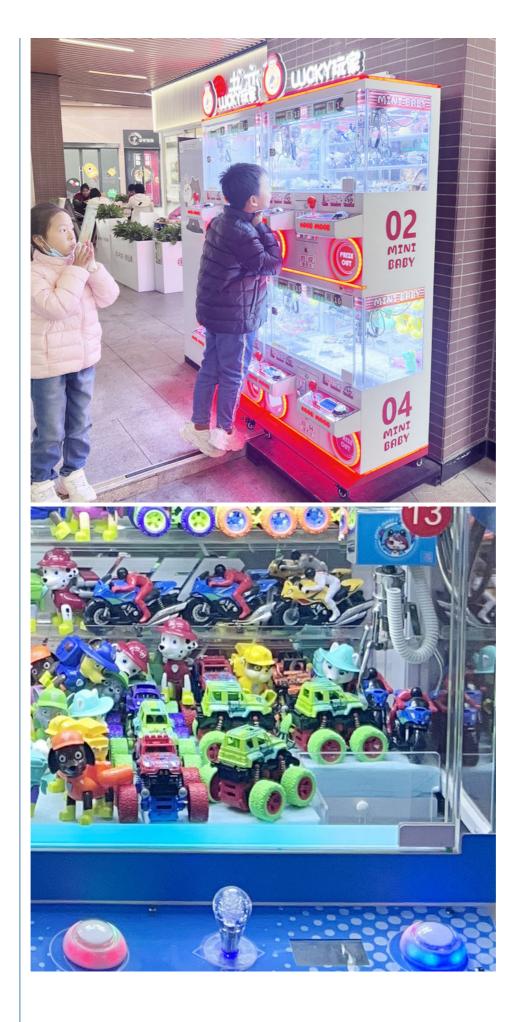

#### More Images

Claw machine Coin Operated plush Owl Claw machine Candy banknotes and coins operated 4 claw machine