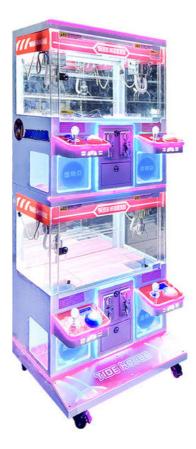

# Claw machine Coin Operated plush Owl Claw machine Candy banknotes and coins operated 4 claw machine

#### More Images

Claw machine Coin Operated plush Owl Claw machine Candy banknotes and coins operated 4 claw machine