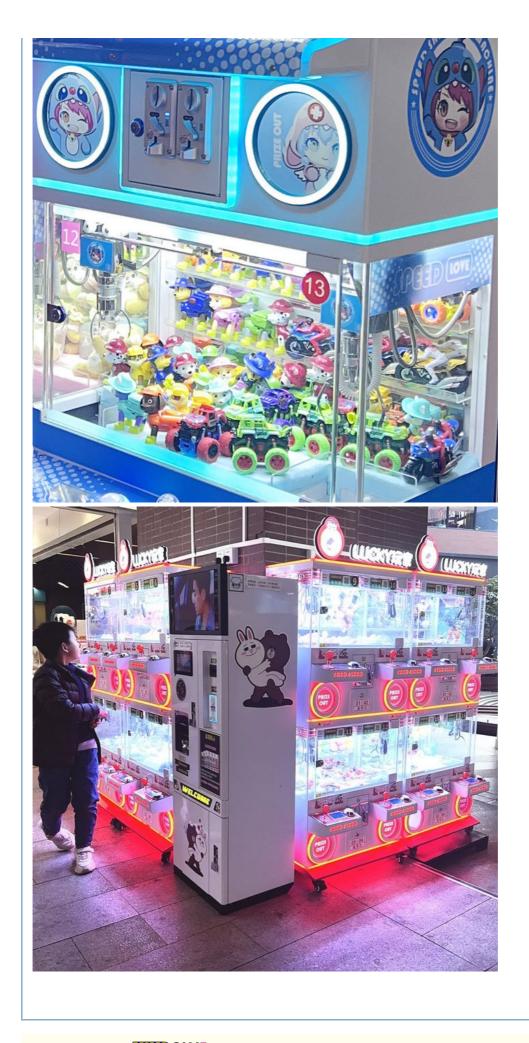

#### More Images

Claw machine Coin Operated plush Owl Claw machine Candy banknotes and coins operated 4 claw machine