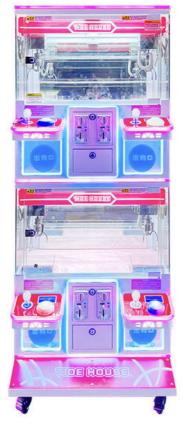

# Claw machine Coin Operated plush Owl Claw machine Candy banknotes and coins operated 4 claw machine

#### More Images

Claw machine Coin Operated plush Owl Claw machine Candy banknotes and coins operated 4 claw machine