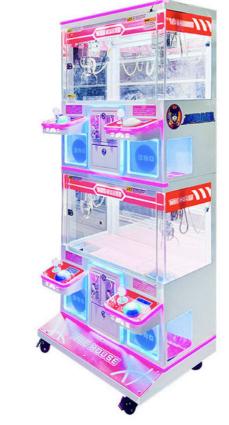

# Claw machine Coin Operated plush Owl Claw machine Candy banknotes and coins operated 4 claw machine

#### More Images

Claw machine Coin Operated plush Owl Claw machine Candy banknotes and coins operated 4 claw machine