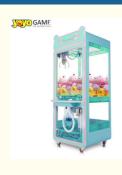

### **Product Description**

YOYO GAME-No. 278, Xin Road, Donghuan Street, Panyu District, Guangzhou, China

New

**Transparent** 

Claw Crane... **Machine Coin** 

Operated

**Game Toy** 

Vending

**Arcade** 

**Machine Metal** 

**Cabinet With** 

**Bill Acceptor** 

## **Products** Description

**Product Name** 

Mini Claw Crane **Model Number** YYG-013 Machine

Type Toy game machine Material matal

**Product** 80\*85\*185CM Color Yellow/Blue/Orange/Pink/Mini Blue Dimension

Operating 15W Voltage 110/220V **Power** 

**Packaging Size** 85\*90\*195CM **Packaging** 150Kgs

Weight

Suitable for Amusement Game Center, Arcade Game Center, Shopping Mall

**Plug Type** CN/TW/UK/EU/US/ITA/CH/ZA/AUS