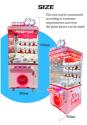

## **Products** Description

**Product Name** 

Mini Claw Crane **Model Number** YYG-013 Machine

Type Toy game machine Material matal

**Product** 80\*85\*185CM Color Yellow/Blue/Orange/Pink/Mini Blue Dimension

Operating 15W Voltage 110/220V **Power** 

**Packaging Size** 85\*90\*195CM **Packaging** 150Kgs

Weight

Suitable for Amusement Game Center, Arcade Game Center, Shopping Mall

**Plug Type** CN/TW/UK/EU/US/ITA/CH/ZA/AUS