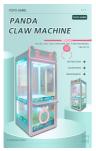

# Coin Operated Crane Claw Machine For Sale Plush Toys For Claw Machine Toy Crane Machine

### **Product Specification**

• Sound: Yes

Usage: Theme Park
Power: 180w
Warranty: 1 Year
Prize Capacity: 100-150

Key Word: Toy Claw Machines , Toy Grabber Machine

Material: Metal/Plastic

Availability: Commercial Use/Entertainment
 Item: Coin Op Arcade Machine
 Type: Toy Crane Machine

Suitable Doll Size: 7-9 Inches

• Version: Claw Crane Machine

Condition: Brand New

Item Name: Coin Operated Gift Machine

• Language: English /Chinese