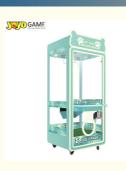

### **Product Description**

YOYO GAME-No. 278, Xin Road, Donghuan Street, Panyu District, Guangzhou, China

New

**Transparent** 

Claw Crane... **Machine Coin** 

Operated

**Game Toy** 

Vending

**Arcade** 

**Machine Metal** 

**Cabinet With** 

**Bill Acceptor** 

## **Products** Description

**Product Name** 

Mini Claw Crane **Model Number** YYG-013 Machine

Type Toy game machine Material matal

**Product** 80\*85\*185CM Color Yellow/Blue/Orange/Pink/Mini Blue Dimension

Operating 15W Voltage 110/220V **Power** 

**Packaging Size** 85\*90\*195CM **Packaging** 150Kgs

Weight

Suitable for Amusement Game Center, Arcade Game Center, Shopping Mall

**Plug Type** CN/TW/UK/EU/US/ITA/CH/ZA/AUS