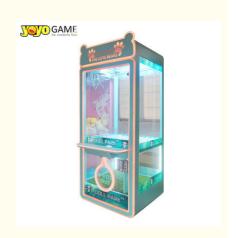

### **Product Description**

YOYO GAME-No. 278, Xin Road, Donghuan Street, Panyu District, Guangzhou, China

New

**Transparent** 

Claw Crane... **Machine Coin** 

Operated

**Game Toy** 

Vending

**Arcade** 

**Machine Metal** 

**Cabinet With** 

**Bill Acceptor** 

## **Products** Description

**Product Name** 

Mini Claw Crane **Model Number** YYG-013 Machine

Type Toy game machine Material matal

**Product** 80\*85\*185CM Color Yellow/Blue/Orange/Pink/Mini Blue Dimension

Operating 15W Voltage 110/220V **Power** 

**Packaging Size** 85\*90\*195CM **Packaging** 150Kgs

Weight

Suitable for Amusement Game Center, Arcade Game Center, Shopping Mall

**Plug Type** CN/TW/UK/EU/US/ITA/CH/ZA/AUS