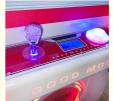

# Indoor Entertainment Cioin Operated Online Arcade Claw Vending Machine Crane Claw Machine For Amusement Park

### **Product Specification**

• Sound: Yes

Usage: Theme Park
Power: 180w
Warranty: 1 Year
Prize Capacity: 100-150

Key Word: Toy Claw Machines , Toy Grabber Machine

Material: Metal/Plastic

Availability: Commercial Use/Entertainment
Item: Coin Op Arcade Machine
Type: Toy Crane Machine
Suitable Doll Size: 7-9 Inches