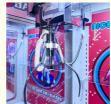

# Indoor Entertainment Cioin Operated Online Arcade Claw Vending Machine Crane Claw Machine For Amusement Park

### **Product Specification**

• Sound: Yes

Usage: Theme Park
Power: 180w
Warranty: 1 Year
Prize Capacity: 100-150

Key Word: Toy Claw Machines , Toy Grabber Machine

Material: Metal/Plastic

Availability: Commercial Use/Entertainment
Item: Coin Op Arcade Machine
Type: Toy Crane Machine
Suitable Doll Size: 7-9 Inches