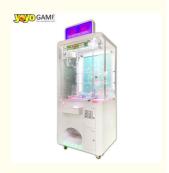

# Indoor Entertainment Cioin Operated Online Arcade Claw Vending Machine Crane Claw Machine For Amusement Park

### **Product Specification**

• Sound: Yes

Usage: Theme Park
Power: 180w
Warranty: 1 Year
Prize Capacity: 100-150

Key Word: Toy Claw Machines , Toy Grabber Machine

Material: Metal/Plastic

Availability: Commercial Use/Entertainment
Item: Coin Op Arcade Machine
Type: Toy Crane Machine
Suitable Doll Size: 7-9 Inches

Version: Claw Crane Machine
Opend November 1997

Condition: Brand New

• Item Name: Coin Operated Gift Machine

• Language: English /Chinese