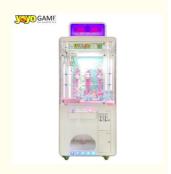

# Indoor Entertainment Cioin Operated Online Arcade Claw Vending Machine Crane Claw Machine For Amusement Park

### **Product Specification**

• Sound: Yes

Usage: Theme Park
Power: 180w
Warranty: 1 Year
Prize Capacity: 100-150

Key Word: Toy Claw Machines , Toy Grabber Machine

Material: Metal/Plastic

Availability: Commercial Use/Entertainment
Item: Coin Op Arcade Machine
Type: Toy Crane Machine
Suitable Doll Size: 7-9 Inches

Version: Claw Crane Machine
Opend November 1997

Condition: Brand New

• Item Name: Coin Operated Gift Machine

• Language: English /Chinese