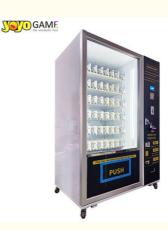

Screen Smart Grave Candle Vending Machine for Sale Europe Accept Card Reader

## **Basic Information**

- Place of Origin:
- Brand Name:
- Minimum Order Quantity:
- Delivery Time:
- Payment Terms:
- Supply Ability:

## yoyogame 1 7 work days

China

L/C, D/A, D/P, T/T, Western Union, MoneyGram 500sets pre month



## **Product Specification**

- Machine Type:
- Payment Method:
- Produxt Name:
- Single Gross Weight:
- Size:
- Storage Capacity:
- Voltage:
- Warranty:
- Wifi Standard:
- Highlight:

#### Automatic

- Cash, Credit/Debit Cards, Mobile Payments Vending Machine 230kg
- 1200 (W) X 850 (D)x 1900 (H) Mm
- About 200-600pc
- 220/110 V 50/60
- 1 Year Limited Warranty
- Wireless, 2.4G & 5G, 802.11ac/b/g/n

automatic vending machine, hot wheel vending machine, cosmetics vending machines



## More Images



## **Product Description**

New Products Trending Full Automatic Instant Noodles Vending Self Checkout Machine

| Product Name  | Vending machine                                           |
|---------------|-----------------------------------------------------------|
| Warranty      | 1 Year                                                    |
| Material      | Metal Steel                                               |
| Weight        | 230kg                                                     |
| Dimension     | 1200(W)*800(D)*1800(H)mm                                  |
| Application   | Subway Station, Shopping Mall, Hotel, School, Public Area |
| Capacity      | 200-500pcs                                                |
| Dispense Type | Spiral Spring Draw Out