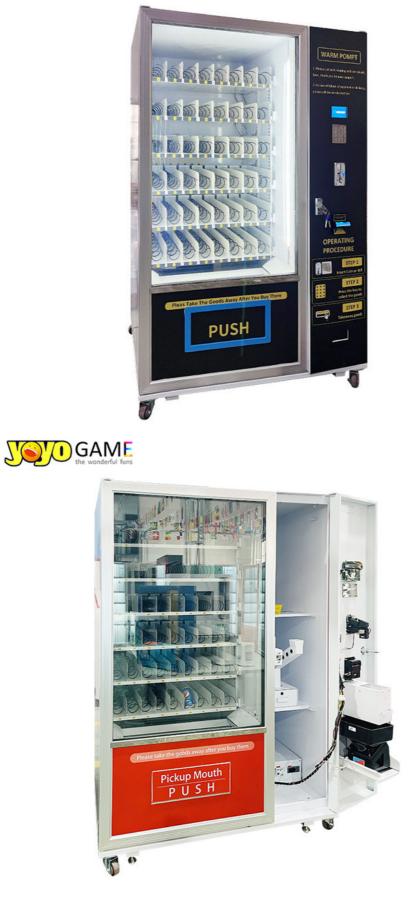

#### Automatic

- Cash, Credit/Debit Cards, Mobile Payments Vending Machine 230kg
- 1200 (W) X 850 (D)x 1900 (H) Mm
- About 200-600pc
- 220/110 V 50/60
- 1 Year Limited Warranty
- Wireless, 2.4G & 5G, 802.11ac/b/g/n

## **Product Description**

New Products Trending Full Automatic Instant Noodles Vending Self Checkout Machine

| Product Name  | Vending machine                                           |
|---------------|-----------------------------------------------------------|
| Warranty      | 1 Year                                                    |
| Material      | Metal Steel                                               |
| Weight        | 230kg                                                     |
| Dimension     | 1200(W)*800(D)*1800(H)mm                                  |
| Application   | Subway Station, Shopping Mall, Hotel, School, Public Area |
| Capacity      | 200-500pcs                                                |
| Dispense Type | Spiral Spring Draw Out                                    |