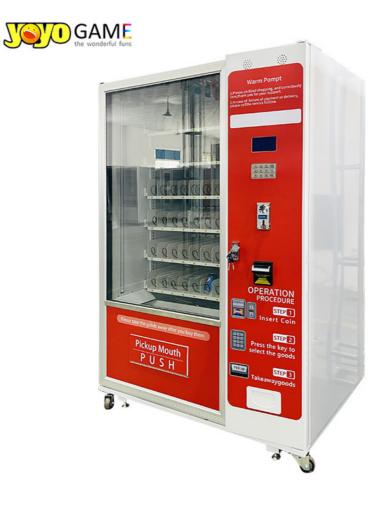

#### Automatic

- Cash, Credit/Debit Cards, Mobile Payments Vending Machine 230kg
- 1200 (W) X 850 (D)x 1900 (H) Mm
- About 200-600pc
- 220/110 V 50/60
- 1 Year Limited Warranty
- Wireless, 2.4G & 5G, 802.11ac/b/g/n

## **Product Description**

New Products Trending Full Automatic Instant Noodles Vending Self Checkout Machine

| Product Name  | Vending machine                                           |
|---------------|-----------------------------------------------------------|
| Warranty      | 1 Year                                                    |
| Material      | Metal Steel                                               |
| Weight        | 230kg                                                     |
| Dimension     | 1200(W)*800(D)*1800(H)mm                                  |
| Application   | Subway Station, Shopping Mall, Hotel, School, Public Area |
| Capacity      | 200-500pcs                                                |
| Dispense Type | Spiral Spring Draw Out                                    |