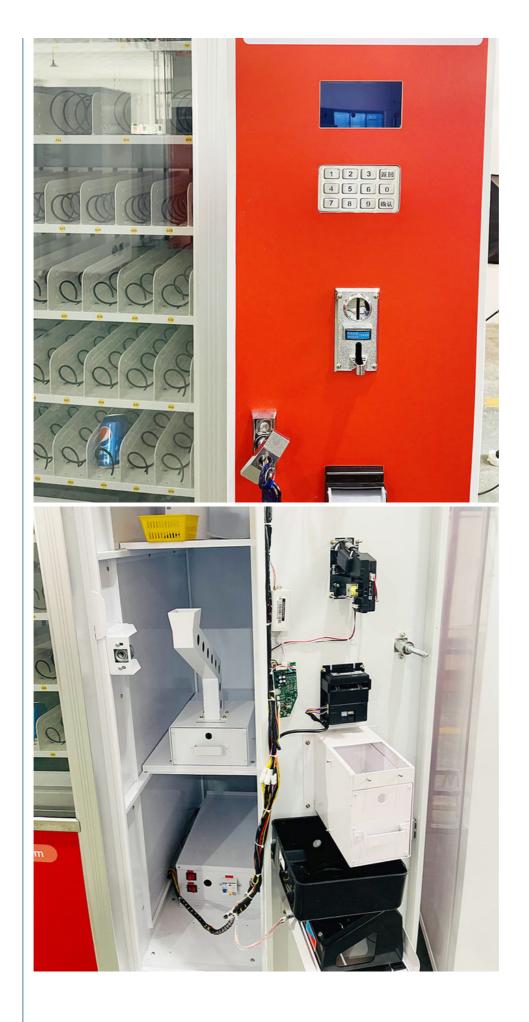

#### Automatic

- Cash, Credit/Debit Cards, Mobile Payments Vending Machine 230kg
- 1200 (W) X 850 (D)x 1900 (H) Mm
- About 200-600pc
- 220/110 V 50/60
- 1 Year Limited Warranty
- Wireless, 2.4G & 5G, 802.11ac/b/g/n

## **Product Description**

New Products Trending Full Automatic Instant Noodles Vending Self Checkout Machine

| Product Name  | Vending machine                                           |
|---------------|-----------------------------------------------------------|
| Warranty      | 1 Year                                                    |
| Material      | Metal Steel                                               |
| Weight        | 230kg                                                     |
| Dimension     | 1200(W)*800(D)*1800(H)mm                                  |
| Application   | Subway Station, Shopping Mall, Hotel, School, Public Area |
| Capacity      | 200-500pcs                                                |
| Dispense Type | Spiral Spring Draw Out                                    |