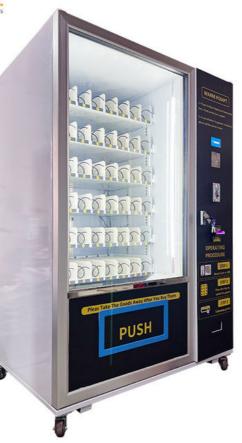

nding Full Automatic Instant Noodles Vending Self Checkout Machine

| Product Name  | Vending machine                                           |
|---------------|-----------------------------------------------------------|
| Warranty      | 1 Year                                                    |
| Material      | Metal Steel                                               |
| Weight        | 230kg                                                     |
| Dimension     | 1200(W)*800(D)*1800(H)mm                                  |
| Application   | Subway Station, Shopping Mall, Hotel, School, Public Area |
| Capacity      | 200-500pcs                                                |
| Dispense Type | Spiral Spring Draw Out                                    |

### GAME the wonderful funs





















🕒 +8613710779991 🛛 😋 yoyogame.zhou@

yoyogame.zhou@gmail.com 🕑 yoyogame-vendingmachine.com

YOYO GAME-No. 278, Xin Road, Donghuan Street, Panyu District, Guangzhou, China