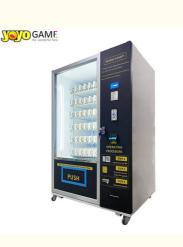

# 24 Self-Service Easy Touch Screen Smart Grave Candle Vending Machine for Sale Europe Accept Card Reader

## **Product Specification**

- Machine Type:
- Payment Method:
- Produxt Name:
- Single Gross Weight:
- Size:
- Storage Capacity:
- Voltage:
- Warranty:
- Wifi Standard:
- Highlight:

#### Automatic

- Cash, Credit/Debit Cards, Mobile Payments Vending Machine 230kg
- 1200 (W) X 850 (D)x 1900 (H) Mm
- About 200-600pc
- 220/110 V 50/60
- 1 Year Limited Warranty
- Wireless, 2.4G & 5G, 802.11ac/b/g/n

## **Product Description**

New Products Trending Full Automatic Instant Noodles Vending Self Checkout Machine

| Product Name  | Vending machine                                           |
|---------------|-----------------------------------------------------------|
| Warranty      | 1 Year                                                    |
| Material      | Metal Steel                                               |
| Weight        | 230kg                                                     |
| Dimension     | 1200(W)*800(D)*1800(H)mm                                  |
| Application   | Subway Station, Shopping Mall, Hotel, School, Public Area |
| Capacity      | 200-500pcs                                                |
| Dispense Type | Spiral Spring Draw Out                                    |