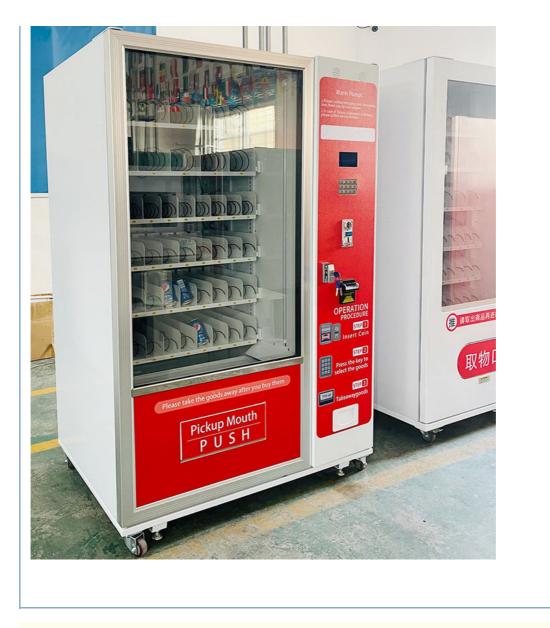

## **Product Description**

New Products Trending Full Automatic Instant Noodles Vending Self Checkout Machine

| Product Name  | Vending machine                                           |
|---------------|-----------------------------------------------------------|
| Warranty      | 1 Year                                                    |
| Material      | Metal Steel                                               |
| Weight        | 230kg                                                     |
| Dimension     | 1200(W)*800(D)*1800(H)mm                                  |
| Application   | Subway Station, Shopping Mall, Hotel, School, Public Area |
| Capacity      | 200-500pcs                                                |
| Dispense Type | Spiral Spring Draw Out                                    |