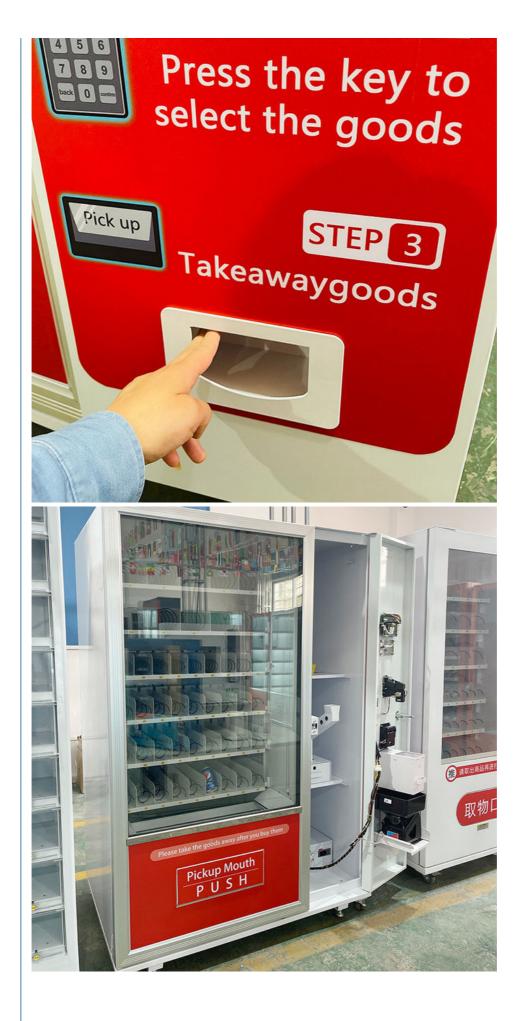

## **Product Description**

New Products Trending Full Automatic Instant Noodles Vending Self Checkout Machine

| Product Name  | Vending machine                                           |
|---------------|-----------------------------------------------------------|
| Warranty      | 1 Year                                                    |
| Material      | Metal Steel                                               |
| Weight        | 230kg                                                     |
| Dimension     | 1200(W)*800(D)*1800(H)mm                                  |
| Application   | Subway Station, Shopping Mall, Hotel, School, Public Area |
| Capacity      | 200-500pcs                                                |
| Dispense Type | Spiral Spring Draw Out                                    |