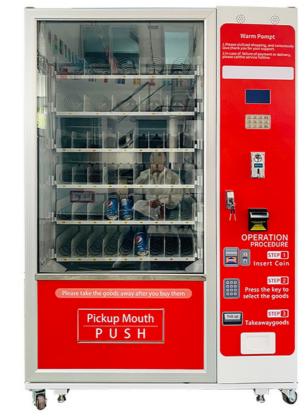

#### Automatic

- Cash, Credit/Debit Cards, Mobile Payments Vending Machine 230kg
- 1200 (W) X 850 (D)x 1900 (H) Mm
- About 200-600pc
- 220/110 V 50/60
- 1 Year Limited Warranty
- Wireless, 2.4G & 5G, 802.11ac/b/g/n

## **Product Description**

New Products Trending Full Automatic Instant Noodles Vending Self Checkout Machine

| Product Name  | Vending machine                                           |
|---------------|-----------------------------------------------------------|
| Warranty      | 1 Year                                                    |
| Material      | Metal Steel                                               |
| Weight        | 230kg                                                     |
| Dimension     | 1200(W)*800(D)*1800(H)mm                                  |
| Application   | Subway Station, Shopping Mall, Hotel, School, Public Area |
| Capacity      | 200-500pcs                                                |
| Dispense Type | Spiral Spring Draw Out                                    |