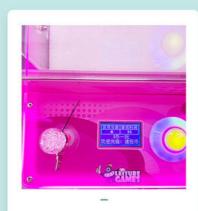

#### System settings menu

Controllable parametersi

YOYO GAME CLAW MACHINE

#### CONSOLE

You can set the win rate and the coin you need for one play. Almost all the setting part can be done here.Error code can be shown on the LCD.