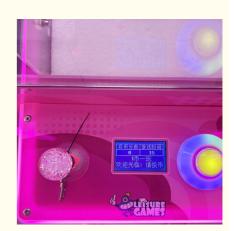

#### COIN SLOT

Coin acceptor special for unti-EMI.

#### CONSOLE

You can set the win rate and the coin you need for one play. Almost all the setting part can be done here.Error code can be shown on the LCD.