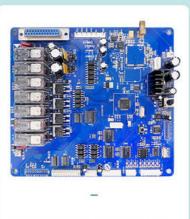

|
| Plug Type            | CN/TW/UK/EU/US/ITA/CH/ZA/AUS                                                                                                                                         |                     |                                   |
| Operation            | Coin operated/Bill acceptor/Card reader/Credit card payment device                                                                                                   |                     |                                   |
| How to play          | Put in the coins;     Control the claw above the gift position;     Press the button to catch the gift. If the gift is caught, take out the gift from the gift exit. |                     |                                   |























#### Stable and smooth process

Integrated motherboard



#### System settings menu

Controllable parametersi

YOYO GAME CLAW MACHINE

## **Product Features**

ELECTRIC FAN





#### Four adjustable grip levels

Copyable music

# MORE STYLES TO RECOMMEND

Contact us for more information on our products. Pictures, videos, exclusive offers











## **DETAILS**



#### **CRANE**

Taiwan LCD motherboard crane.



#### COIN SLOT

Coin acceptor special for unti-EMI.



#### STICKER

Sticker customization to make your machine more attractive; various sticker for different style.



#### CONSOLE

You can set the win rate and the coin you need for one play. Almost all the setting part can be done here.Error code can be shown on the LCD.



#### LEO LIGHT BOX

Led Light box adverising to make