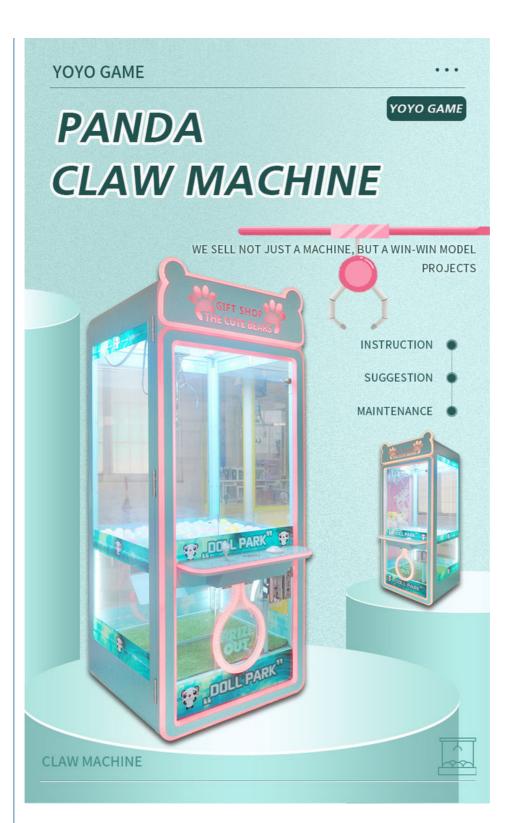

#### **Product Description**

Cheaper Doll For Claw Machine Arcade Game Machine Mini Game Machine With Low Price

Toy Vending Coin Operated Games Small Claw Crane Machine for Sale

Hot Selling Arcade Game Coin Operated claw Crane Machine Prize Toy for Game Centers arcade game

#### **Products Description**

| Product Name         | Mini Claw Crane<br>Machine                                                                                                                                           | Model Number        | YYG-013                           |
|----------------------|----------------------------------------------------------------------------------------------------------------------------------------------------------------------|---------------------|-----------------------------------|
| Туре                 | Toy game machine                                                                                                                                                     | Material            | matal                             |
| Product<br>Dimension | 80*85*185CM                                                                                                                                                          | Color               | Yellow/Blue/Orange/Pink/Mini Blue |
| Operating<br>Power   | 15W                                                                                                                                                                  | Voltage             | 110/220V                          |
| Packaging Size       | 85*90*195CM                                                                                                                                                          | Packaging<br>Weight | 150Kgs                            |
| Suitable for         | Amusement Game Center, Arcade Game Center, Shopping Mall                                                                                                             |                     |                                   |
| Plug Type            | CN/TW/UK/EU/US/ITA/CH/ZA/AUS                                                                                                                                         |                     |                                   |
| Operation            | Coin operated/Bill acceptor/Card reader/Credit card payment device                                                                                                   |                     |                                   |
| How to play          | Put in the coins;     Control the claw above the gift position;     Press the button to catch the gift. If the gift is caught, take out the gift from the gift exit. |                     |                                   |