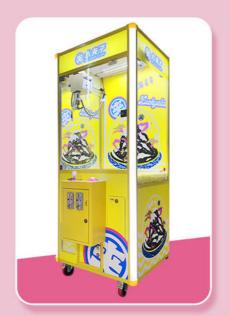

#### **Product Description**

Cheaper Doll For Claw Machine Arcade Game Machine Mini Game Machine With Low Price

Toy Vending Coin Operated Games Small Claw Crane Machine for Sale

Hot Selling Arcade Game Coin Operated claw Crane Machine Prize Toy for Game Centers arcade game

#### **Products Description**

| Product Name         | Mini Claw Crane<br>Machine                                                                                                                                           | Model Number        | YYG-013                           |
|----------------------|----------------------------------------------------------------------------------------------------------------------------------------------------------------------|---------------------|-----------------------------------|
| Туре                 | Toy game machine                                                                                                                                                     | Material            | matal                             |
| Product<br>Dimension | 80*85*185CM                                                                                                                                                          | Color               | Yellow/Blue/Orange/Pink/Mini Blue |
| Operating<br>Power   | 15W                                                                                                                                                                  | Voltage             | 110/220V                          |
| Packaging Size       | 85*90*195CM                                                                                                                                                          | Packaging<br>Weight | 150Kgs                            |
| Suitable for         | Amusement Game Center, Arcade Game Center, Shopping Mall                                                                                                             |                     |                                   |
| Plug Type            | CN/TW/UK/EU/US/ITA/CH/ZA/AUS                                                                                                                                         |                     |                                   |
| Operation            | Coin operated/Bill acceptor/Card reader/Credit card payment device                                                                                                   |                     |                                   |
| How to play          | Put in the coins;     Control the claw above the gift position;     Press the button to catch the gift. If the gift is caught, take out the gift from the gift exit. |                     |                                   |