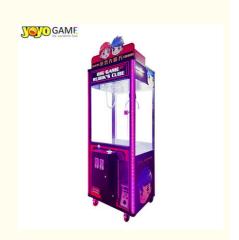

#### **Product Description**

Cheaper Doll For Claw Machine Arcade Game Machine Mini Game Machine With Low Price

Toy Vending Coin Operated Games Small Claw Crane Machine for Sale

Hot Selling Arcade Game Coin Operated claw Crane Machine Prize Toy for Game Centers arcade game

#### **Products Description**

| Product Name         | Mini Claw Crane<br>Machine                                                                                                                                           | Model Number        | YYG-013                           |
|----------------------|----------------------------------------------------------------------------------------------------------------------------------------------------------------------|---------------------|-----------------------------------|
| Туре                 | Toy game machine                                                                                                                                                     | Material            | matal                             |
| Product<br>Dimension | 80*85*185CM                                                                                                                                                          | Color               | Yellow/Blue/Orange/Pink/Mini Blue |
| Operating<br>Power   | 15W                                                                                                                                                                  | Voltage             | 110/220V                          |
| Packaging Size       | 85*90*195CM                                                                                                                                                          | Packaging<br>Weight | 150Kgs                            |
| Suitable for         | Amusement Game Center, Arcade Game Center, Shopping Mall                                                                                                             |                     |                                   |
| Plug Type            | CN/TW/UK/EU/US/ITA/CH/ZA/AUS                                                                                                                                         |                     |                                   |
| Operation            | Coin operated/Bill acceptor/Card reader/Credit card payment device                                                                                                   |                     |                                   |
| How to play          | Put in the coins;     Control the claw above the gift position;     Press the button to catch the gift. If the gift is caught, take out the gift from the gift exit. |                     |                                   |