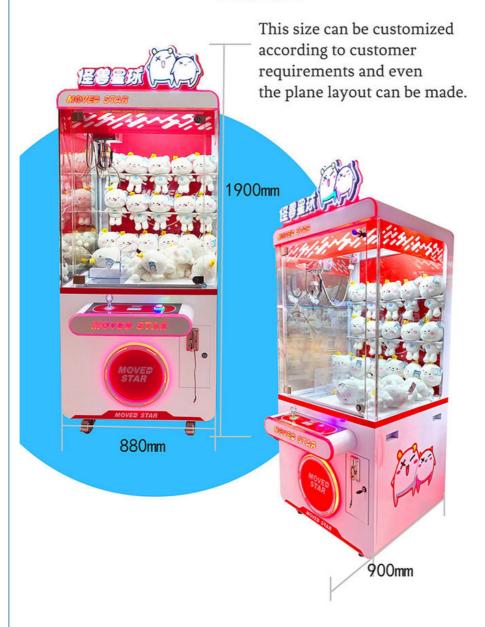

settings menu

Controllable parametersi

YOYO GAME CLAW MACHINE

## **Product Features**

ELECTRIC FAN





#### Four adjustable grip levels

Copyable music

# MORE STYLES TO RECOMMEND

Contact us for more information on our products. Pictures, videos, exclusive offers











## **DETAILS**



#### **CRANE**

Taiwan LCD motherboard crane.



#### COIN SLOT

Coin acceptor special for unti-EMI.



#### STICKER

Sticker customization to make your machine more attractive; various sticker for different style.



#### CONSOLE

You can set the win rate and the coin you need for one play. Almost all the setting part can be done here.Error code can be shown on the LCD.



#### LEO LIGHT BOX

Led Light box adverising to make the display more beautiful; be helpful for brands promotion.

# SIZE



## **SCENE**



Game Amusement Equipment Co., Ltd.



+8613710779991





YOYO GAME-No. 278, Xin Road, Donghuan Street, Panyu District, Guangzhou, China