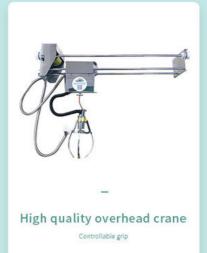

|                     |                                   |
| Operation            | Coin operated/Bill acceptor/Card reader/Credit card payment device                                                                                                   |                     |                                   |
| How to play          | Put in the coins;     Control the claw above the gift position;     Press the button to catch the gift. If the gift is caught, take out the gift from the gift exit. |                     |                                   |























#### Stable and smooth process

Integrated motherboard



#### System settings menu

Controllable parametersi

YOYO GAME CLAW MACHINE

## **Product Features**

ELECTRIC FAN





#### Four adjustable grip levels

Copyable music

# MORE STYLES TO RECOMMEND

Contact us for more information on our products. Pictures, videos, exclusive offers











## **DETAILS**



#### **CRANE**

Taiwan LCD motherboard crane.



#### COIN SLOT

Coin acceptor special for unti-EMI.



#### STICKER

Sticker customization to make your machine more attractive; various sticker for different style.



#### CONSOLE

You can set the win rate and the coin you need for one play. Almost all the setting part can be done here.Error code can be shown on the LCD.



#### LEO LIGHT BOX

Led Light box adverising to make the display more beautiful; be helpful for brands promotion.

# SIZE



## **SCENE**



Game Amusement Equipment Co., Ltd.



+8613710779991





YOYO GAME-No. 278, Xin Road,