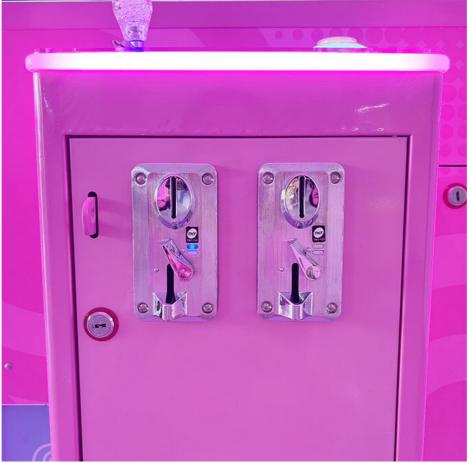

|
| Plug Type            | CN/TW/UK/EU/US/ITA/CH/ZA/AUS                                                                                                                                         |                     |                                   |
| Operation            | Coin operated/Bill acceptor/Card reader/Credit card payment device                                                                                                   |                     |                                   |
| How to play          | Put in the coins;     Control the claw above the gift position;     Press the button to catch the gift. If the gift is caught, take out the gift from the gift exit. |                     |                                   |























#### Stable and smooth process

Integrated motherboard



#### System settings menu

Controllable parametersi

YOYO GAME CLAW MACHINE

## **Product Features**

ELECTRIC FAN





#### Four adjustable grip levels

Copyable music

# MORE STYLES TO RECOMMEND

Contact us for more information on our products. Pictures, videos, exclusive offers











## **DETAILS**



#### **CRANE**

Taiwan LCD motherboard crane.



#### COIN SLOT

Coin acceptor special for unti-EMI.



#### STICKER

Sticker customization to make your machine more attractive; various sticker for different style.



#### CONSOLE

You can set the win rate and the coin you need for one play. Almost all the setting part can be done here.Error code can be shown on the LCD.



#### LEO LIGHT BOX

Led Light box adverising