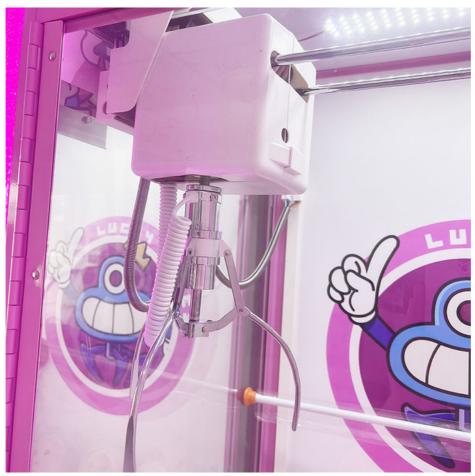

|                                   |
| Plug Type            | CN/TW/UK/EU/US/ITA/CH/ZA/AUS                                                                                                                                         |                     |                                   |
| Operation            | Coin operated/Bill acceptor/Card reader/Credit card payment device                                                                                                   |                     |                                   |
| How to play          | Put in the coins;     Control the claw above the gift position;     Press the button to catch the gift. If the gift is caught, take out the gift from the gift exit. |                     |                                   |























#### Stable and smooth process

Integrated motherboard



#### System settings menu

Controllable parametersi

YOYO GAME CLAW MACHINE

## **Product Features**

ELECTRIC FAN





#### Four adjustable grip levels

Copyable music

# MORE STYLES TO RECOMMEND

Contact us for more information on our products. Pictures, videos, exclusive offers











## **DETAILS**



#### **CRANE**

Taiwan LCD motherboard crane.



#### COIN SLOT

Coin acceptor special for unti-EMI.



#### STICKER

Sticker customization to make your machine more attractive; various sticker for different style.



#### CONSOLE

You can set the win rate and the coin you need for one play. Almost all the setting part can be done here.Error code can be shown on the LCD.



#### LEO LIGHT BOX

Led Light box adveri