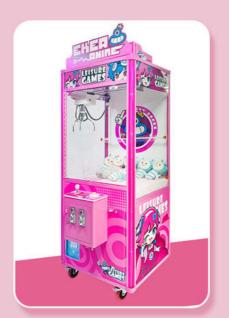

#### **Product Description**

Cheaper Doll For Claw Machine Arcade Game Machine Mini Game Machine With Low Price

Toy Vending Coin Operated Games Small Claw Crane Machine for Sale

Hot Selling Arcade Game Coin Operated claw Crane Machine Prize Toy for Game Centers arcade game

#### **Products Description**

| Product Name         | Mini Claw Crane<br>Machine                                                                                                                                           | Model Number        | YYG-013                           |
|----------------------|----------------------------------------------------------------------------------------------------------------------------------------------------------------------|---------------------|-----------------------------------|
| Туре                 | Toy game machine                                                                                                                                                     | Material            | matal                             |
| Product<br>Dimension | 80*85*185CM                                                                                                                                                          | Color               | Yellow/Blue/Orange/Pink/Mini Blue |
| Operating<br>Power   | 15W                                                                                                                                                                  | Voltage             | 110/220V                          |
| Packaging Size       | 85*90*195CM                                                                                                                                                          | Packaging<br>Weight | 150Kgs                            |
| Suitable for         | Amusement Game Center, Arcade Game Center, Shopping Mall                                                                                                             |                     |                                   |
| Plug Type            | CN/TW/UK/EU/US/ITA/CH/ZA/AUS                                                                                                                                         |                     |                                   |
| Operation            | Coin operated/Bill acceptor/Card reader/Credit card payment device                                                                                                   |                     |                                   |
| How to play          | Put in the coins;     Control the claw above the gift position;     Press the button to catch the gift. If the gift is caught, take out the gift from the gift exit. |                     |                                   |