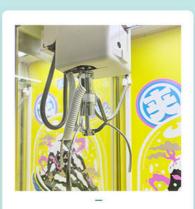

|                     |                                   |
| Operation            | Coin operated/Bill acceptor/Card reader/Credit card payment device                                                                                                   |                     |                                   |
| How to play          | Put in the coins;     Control the claw above the gift position;     Press the button to catch the gift. If the gift is caught, take out the gift from the gift exit. |                     |                                   |























#### Stable and smooth process

Integrated motherboard



#### System settings menu

Controllable parametersi

YOYO GAME CLAW MACHINE

## **Product Features**

ELECTRIC FAN





#### Four adjustable grip levels

Copyable music

# MORE STYLES TO RECOMMEND

Contact us for more information on our products. Pictures, videos, exclusive offers











## **DETAILS**



#### **CRANE**

Taiwan LCD motherboard crane.



#### COIN SLOT

Coin acceptor special for unti-EMI.



#### STICKER

Sticker customization to make your machine more attractive; various sticker for different style.



#### CONSOLE

You can set the win rate and the coin you need for one play. Almost all the setting part can be done here.Error code can be shown on the LCD.



#### LEO LIGHT BOX

Led Light box adverising to make the display more beautiful; be helpful for brands promotion.

# SIZE



## **SCENE**



Game Amusement Equipment Co., Ltd.



+8613710779991





YOYO GAME-No. 278, Xin Road, Do