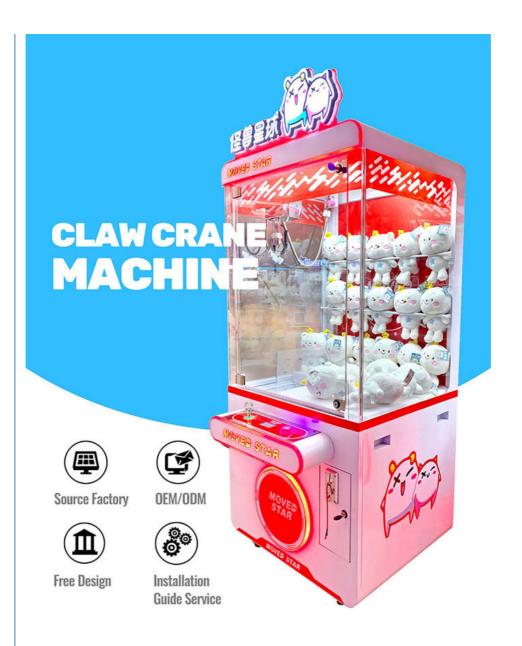

#### **Product Description**

Cheaper Doll For Claw Machine Arcade Game Machine Mini Game Machine With Low Price

Toy Vending Coin Operated Games Small Claw Crane Machine for Sale

Hot Selling Arcade Game Coin Operated claw Crane Machine Prize Toy for Game Centers arcade game

#### **Products Description**

| Product Name         | Mini Claw Crane<br>Machine                                                                                                                                           | Model Number        | YYG-013                           |
|----------------------|----------------------------------------------------------------------------------------------------------------------------------------------------------------------|---------------------|-----------------------------------|
| Туре                 | Toy game machine                                                                                                                                                     | Material            | matal                             |
| Product<br>Dimension | 80*85*185CM                                                                                                                                                          | Color               | Yellow/Blue/Orange/Pink/Mini Blue |
| Operating<br>Power   | 15W                                                                                                                                                                  | Voltage             | 110/220V                          |
| Packaging Size       | 85*90*195CM                                                                                                                                                          | Packaging<br>Weight | 150Kgs                            |
| Suitable for         | Amusement Game Center, Arcade Game Center, Shopping Mall                                                                                                             |                     |                                   |
| Plug Type            | CN/TW/UK/EU/US/ITA/CH/ZA/AUS                                                                                                                                         |                     |                                   |
| Operation            | Coin operated/Bill acceptor/Card reader/Credit card payment device                                                                                                   |                     |                                   |
| How to play          | Put in the coins;     Control the claw above the gift position;     Press the button to catch the gift. If the gift is caught, take out the gift from the gift exit. |                     |                                   |