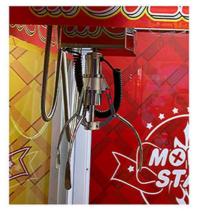

e                                                                                                   |                     |                                   |
| How to play          | Put in the coins;     Control the claw above the gift position;     Press the button to catch the gift. If the gift is caught, take out the gift from the gift exit. |                     |                                   |























#### Stable and smooth process

Integrated motherboard



#### System settings menu

Controllable parametersi

YOYO GAME CLAW MACHINE

## **Product Features**

ELECTRIC FAN





#### Four adjustable grip levels

Copyable music

# MORE STYLES TO RECOMMEND

Contact us for more information on our products. Pictures, videos, exclusive offers











## **DETAILS**



#### **CRANE**

Taiwan LCD motherboard crane.



#### COIN SLOT

Coin acceptor special for unti-EMI.



#### STICKER

Sticker customization to make your machine more attractive; various sticker for different style.



#### CONSOLE

You can set the win rate and the coin you need for one play. Almost all the setting part can be done here.Error code can be shown on the LCD.



#### LEO LIGHT BOX

Led Light box adverising to make the display more beautiful; be helpful for brands promotion.

# SIZE



## **SCENE**



Game Amusement Equipment Co., Ltd.



+8613710779991





YOYO GAME-No. 278, Xin Road, Donghuan Street, Panyu District, Guangzhou, China