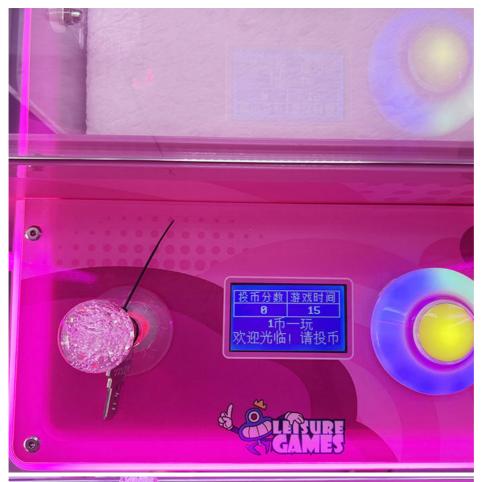

#### CONSOLE

You can set the win rate and the coin you need for one play. Almost all the setting part can be done here.Error code can be shown on the LCD.