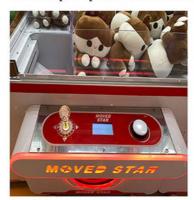

### CONSOLE

You can set the win rate and the coin you need for one play. Almost all the setting part can be done here.Error code can be shown on the LCD.