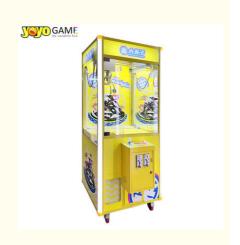

## Arcade Game Coin Operated crane claw machine for sale plush toys for claw machine toy crane machine

### **Product Description**

Claw Crane Machine Find A Key Coin Operated Games Prize Vending Plush Toy Doll Machine With Bill Acceptor Lucky Box

Toy Vending Coin Operated Games Small Claw Crane Machine for Sale

### **Products Description**

| Product Name         | Mini Claw Crane<br>Machine                                                                                                                                                                         | Model Number        | YYG-013                           |
|----------------------|----------------------------------------------------------------------------------------------------------------------------------------------------------------------------------------------------|---------------------|-----------------------------------|
| Туре                 | Toy game machine                                                                                                                                                                                   | Material            | matal                             |
| Product<br>Dimension | 80*85*185CM                                                                                                                                                                                        | Color               | Yellow/Blue/Orange/Pink/Mini Blue |
| Operating<br>Power   | 15W                                                                                                                                                                                                | Voltage             | 110/220V                          |
| Packaging Size       | 85*90*195CM                                                                                                                                                                                        | Packaging<br>Weight | 150Kgs                            |
| Suitable for         | Amusement Game Center, Arcade Game Center, Shopping Mall                                                                                                                                           |                     |                                   |
| Plug Type            | CN/TW/UK/EU/US/ITA/CH/ZA/AUS                                                                                                                                                                       |                     |                                   |
| Operation            | Coin operated/Bill acceptor/Card reader/Credit card payment device                                                                                                                                 |                     |                                   |
| How to play          | <ol> <li>Put in the coins;</li> <li>Control the claw above the gift position;</li> <li>Press the button to catch the gift. If the gift is caught, take out the gift from the gift exit.</li> </ol> |                     |                                   |