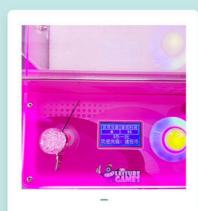

### CONSOLE

You can set the win rate and the coin you need for one play. Almost all the setting part can be done here.Error code can be shown on the LCD.