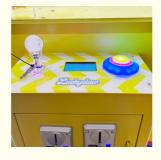

### System settings menu

Controllable parametersi

YOYO GAME CLAW MACHINE

### CONSOLE

You can set the win rate and the coin you need for one play. Almost all the setting part can be done here.Error code can be shown on the LCD.