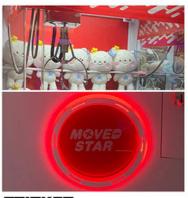

### LEO LIGHT BOX

Led Light box adverising to make the display more beautiful; be helpful for brands promotion.