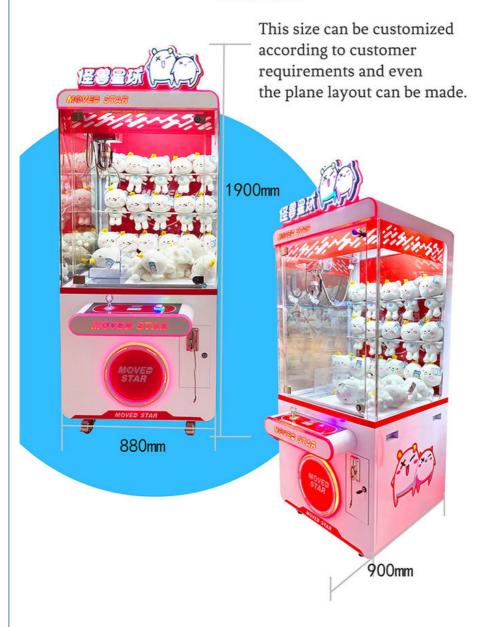

ystem settings menu

Controllable parametersi

YOYO GAME CLAW MACHINE

## **Product Features**

ELECTRIC FAN





### Four adjustable grip levels

Copyable music

# MORE STYLES TO RECOMMEND

Contact us for more information on our products. Pictures, videos, exclusive offers











## **DETAILS**



### **CRANE**

Taiwan LCD motherboard crane.



### COIN SLOT

Coin acceptor special for unti-EMI.



### STICKER

Sticker customization to make your machine more attractive; various sticker for different style.



### CONSOLE

You can set the win rate and the coin you need for one play. Almost all the setting part can be done here.Error code can be shown on the LCD.



### LEO LIGHT BOX

Led Light box adverising to make the display more beautiful; be helpful for brands promotion.

## SIZE



## **SCENE**



Game Amusement Equipment Co., Ltd.



+8613710779991





YOYO GAME-No. 278, Xin Road, Donghuan Street, Panyu District, Guangzhou, China