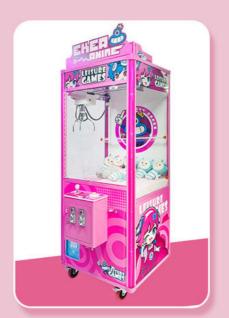

### **Products Description**

| Product Name         | Mini Claw Crane<br>Machine                                                                                                                                                                         | Model Number        | YYG-013                           |
|----------------------|----------------------------------------------------------------------------------------------------------------------------------------------------------------------------------------------------|---------------------|-----------------------------------|
| Туре                 | Toy game machine                                                                                                                                                                                   | Material            | matal                             |
| Product<br>Dimension | 80*85*185CM                                                                                                                                                                                        | Color               | Yellow/Blue/Orange/Pink/Mini Blue |
| Operating<br>Power   | 15W                                                                                                                                                                                                | Voltage             | 110/220V                          |
| Packaging Size       | 85*90*195CM                                                                                                                                                                                        | Packaging<br>Weight | 150Kgs                            |
| Suitable for         | Amusement Game Center, Arcade Game Center, Shopping Mall                                                                                                                                           |                     |                                   |
| Plug Type            | CN/TW/UK/EU/US/ITA/CH/ZA/AUS                                                                                                                                                                       |                     |                                   |
| Operation            | Coin operated/Bill acceptor/Card reader/Credit card payment device                                                                                                                                 |                     |                                   |
| How to play          | <ol> <li>Put in the coins;</li> <li>Control the claw above the gift position;</li> <li>Press the button to catch the gift. If the gift is caught, take out the gift from the gift exit.</li> </ol> |                     |                                   |