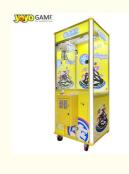

## Arcade Game Coin Operated crane claw machine for sale plush toys for claw machine toy crane machine

### **Product Description**

Claw Crane Machine Find A Key Coin Operated Games Prize Vending Plush Toy Doll Machine With Bill Acceptor Lucky Box

Toy Vending Coin Operated Games Small Claw Crane Machine for Sale

### **Products Description**

| Product Name         | Mini Claw Crane<br>Machine                                                                                                                                                                         | Model Number        | YYG-013                           |
|----------------------|----------------------------------------------------------------------------------------------------------------------------------------------------------------------------------------------------|---------------------|-----------------------------------|
| Туре                 | Toy game machine                                                                                                                                                                                   | Material            | matal                             |
| Product<br>Dimension | 80*85*185CM                                                                                                                                                                                        | Color               | Yellow/Blue/Orange/Pink/Mini Blue |
| Operating<br>Power   | 15W                                                                                                                                                                                                | Voltage             | 110/220V                          |
| Packaging Size       | 85*90*195CM                                                                                                                                                                                        | Packaging<br>Weight | 150Kgs                            |
| Suitable for         | Amusement Game Center, Arcade Game Center, Shopping Mall                                                                                                                                           |                     |                                   |
| Plug Type            | CN/TW/UK/EU/US/ITA/CH/ZA/AUS                                                                                                                                                                       |                     |                                   |
| Operation            | Coin operated/Bill acceptor/Card reader/Credit card payment device                                                                                                                                 |                     |                                   |
| How to play          | <ol> <li>Put in the coins;</li> <li>Control the claw above the gift position;</li> <li>Press the button to catch the gift. If the gift is caught, take out the gift from the gift exit.</li> </ol> |                     |                                   |