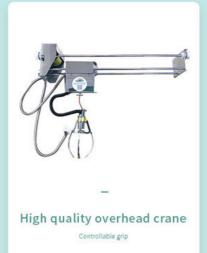

|                                   |
| Operation            | Coin operated/Bill acceptor/Card reader/Credit card payment device                                                                                                                                 |                     |                                   |
| How to play          | <ol> <li>Put in the coins;</li> <li>Control the claw above the gift position;</li> <li>Press the button to catch the gift. If the gift is caught, take out the gift from the gift exit.</li> </ol> |                     |                                   |











### Stable and smooth process

Integrated motherboard



### System settings menu

Controllable parametersi

YOYO GAME CLAW MACHINE

## **Product Features**

ELECTRIC FAN





### Four adjustable grip levels

Copyable music

# MORE STYLES TO RECOMMEND

Contact us for more information on our products. Pictures, videos, exclusive offers











## **DETAILS**



### **CRANE**

Taiwan LCD motherboard crane.



### COIN SLOT

Coin acceptor special for unti-EMI.



### STICKER

Sticker customization to make your machine more attractive; various sticker for different style.



### CONSOLE

You can set the win rate and the coin you need for one play. Almost all the setting part can be done here.Error code can be shown on the LCD.



### LEO LIGHT BOX

Led Light box adverising to make the display more beautiful; be helpful for brands promotion.

## SIZE



## **SCENE**



Game Amusement Equipment Co., Ltd.



+8613710779991





YOYO GAME-No. 278, Xin Road, Dongh