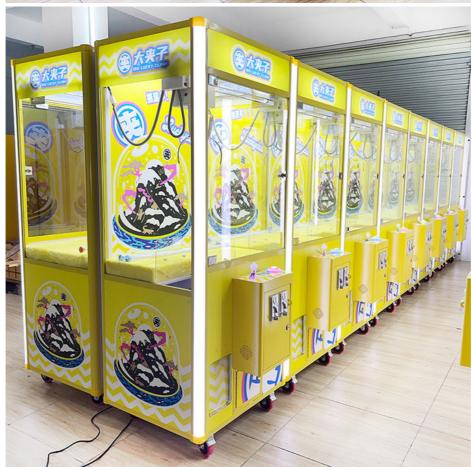

## Arcade Game Coin Operated crane claw machine for sale plush toys for claw machine toy crane machine

### **Product Description**

Claw Crane Machine Find A Key Coin Operated Games Prize Vending Plush Toy Doll Machine With Bill Acceptor Lucky Box

Toy Vending Coin Operated Games Small Claw Crane Machine for Sale

### **Products Description**

| Product Name         | Mini Claw Crane<br>Machine                                                                                                                                                                         | Model Number        | YYG-013                           |
|----------------------|----------------------------------------------------------------------------------------------------------------------------------------------------------------------------------------------------|---------------------|-----------------------------------|
| Туре                 | Toy game machine                                                                                                                                                                                   | Material            | matal                             |
| Product<br>Dimension | 80*85*185CM                                                                                                                                                                                        | Color               | Yellow/Blue/Orange/Pink/Mini Blue |
| Operating<br>Power   | 15W                                                                                                                                                                                                | Voltage             | 110/220V                          |
| Packaging Size       | 85*90*195CM                                                                                                                                                                                        | Packaging<br>Weight | 150Kgs                            |
| Suitable for         | Amusement Game Center, Arcade Game Center, Shopping Mall                                                                                                                                           |                     |                                   |
| Plug Type            | CN/TW/UK/EU/US/ITA/CH/ZA/AUS                                                                                                                                                                       |                     |                                   |
| Operation            | Coin operated/Bill acceptor/Card reader/Credit card payment device                                                                                                                                 |                     |                                   |
| How to play          | <ol> <li>Put in the coins;</li> <li>Control the claw above the gift position;</li> <li>Press the button to catch the gift. If the gift is caught, take out the gift from the gift exit.</li> </ol> |                     |                                   |