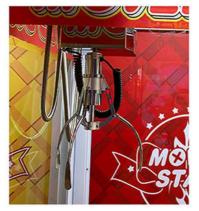

|                     |                                   |
| How to play          | <ol> <li>Put in the coins;</li> <li>Control the claw above the gift position;</li> <li>Press the button to catch the gift. If the gift is caught, take out the gift from the gift exit.</li> </ol> |                     |                                   |











### Stable and smooth process

Integrated motherboard



### System settings menu

Controllable parametersi

YOYO GAME CLAW MACHINE

## **Product Features**

ELECTRIC FAN





### Four adjustable grip levels

Copyable music

# MORE STYLES TO RECOMMEND

Contact us for more information on our products. Pictures, videos, exclusive offers











## **DETAILS**



### **CRANE**

Taiwan LCD motherboard crane.



### COIN SLOT

Coin acceptor special for unti-EMI.



### STICKER

Sticker customization to make your machine more attractive; various sticker for different style.



### CONSOLE

You can set the win rate and the coin you need for one play. Almost all the setting part can be done here.Error code can be shown on the LCD.



### LEO LIGHT BOX

Led Light box adverising to make the display more beautiful; be helpful for brands promotion.

## SIZE



## **SCENE**



Game Amusement Equipment Co., Ltd.



+8613710779991





YOYO GAME-No. 278, Xin Road, Donghuan Street, Panyu District, Guangzhou, China