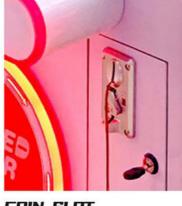

|                     |                                   |
| How to play          | <ol> <li>Put in the coins;</li> <li>Control the claw above the gift position;</li> <li>Press the button to catch the gift. If the gift is caught, take out the gift from the gift exit.</li> </ol> |                     |                                   |











### Stable and smooth process

Integrated motherboard



### System settings menu

Controllable parametersi

YOYO GAME CLAW MACHINE

## **Product Features**

ELECTRIC FAN





### Four adjustable grip levels

Copyable music

# MORE STYLES TO RECOMMEND

Contact us for more information on our products. Pictures, videos, exclusive offers











## **DETAILS**



### **CRANE**

Taiwan LCD motherboard crane.



### COIN SLOT

Coin acceptor special for unti-EMI.



### STICKER

Sticker customization to make your machine more attractive; various sticker for different style.



### CONSOLE

You can set the win rate and the coin you need for one play. Almost all the setting part can be done here.Error code can be shown on the LCD.



### LEO LIGHT BOX

Led Light box adverising to make the display more beautiful; be helpful for brands promotion.

## SIZE



## **SCENE**



Game Amusement Equipment Co., Ltd.



+8613710779991





YOYO GAME-No. 278, Xin Road, Donghuan Street, Panyu District, Guangzhou, China