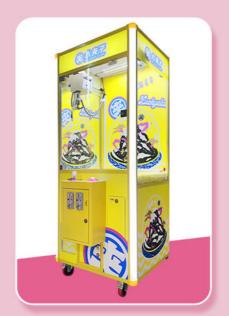

### **Products Description**

| Product Name         | Mini Claw Crane<br>Machine                                                                                                                                                                         | Model Number        | YYG-013                           |
|----------------------|----------------------------------------------------------------------------------------------------------------------------------------------------------------------------------------------------|---------------------|-----------------------------------|
| Туре                 | Toy game machine                                                                                                                                                                                   | Material            | matal                             |
| Product<br>Dimension | 80*85*185CM                                                                                                                                                                                        | Color               | Yellow/Blue/Orange/Pink/Mini Blue |
| Operating<br>Power   | 15W                                                                                                                                                                                                | Voltage             | 110/220V                          |
| Packaging Size       | 85*90*195CM                                                                                                                                                                                        | Packaging<br>Weight | 150Kgs                            |
| Suitable for         | Amusement Game Center, Arcade Game Center, Shopping Mall                                                                                                                                           |                     |                                   |
| Plug Type            | CN/TW/UK/EU/US/ITA/CH/ZA/AUS                                                                                                                                                                       |                     |                                   |
| Operation            | Coin operated/Bill acceptor/Card reader/Credit card payment device                                                                                                                                 |                     |                                   |
| How to play          | <ol> <li>Put in the coins;</li> <li>Control the claw above the gift position;</li> <li>Press the button to catch the gift. If the gift is caught, take out the gift from the gift exit.</li> </ol> |                     |                                   |