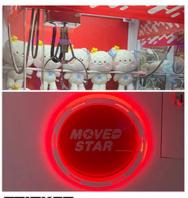

### CONSOLE

You can set the win rate and the coin you need for one play. Almost all the setting part can be done here.Error code can be shown on the LCD.