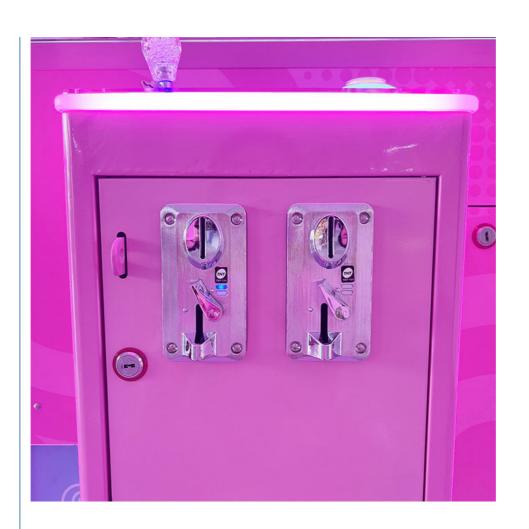

|                                   |
| Plug Type            | CN/TW/UK/EU/US/ITA/CH/ZA/AUS                                                                                                                                          |                     |                                   |
| Operation            | Coin operated/Bill acceptor/Card reader/Credit card payment device                                                                                                    |                     |                                   |
| How to play          | 1. Put in the coins; 2. Control the claw above the gift position; 3. Press the button to catch the gift. If the gift is caught, take out the gift from the gift exit. |                     |                                   |

















### Stable and smooth process

Integrated motherboard



### System settings menu

Controllable parametersi

YOYO GAME CLAW MACHINE

### **Product Features**

ELECTRIC FAN





### Four adjustable grip levels

Copyable music

# MORE STYLES TO RECOMMEND

Contact us for more information on our products. Pictures, videos, exclusive offers











## **DETAILS**



### **CRANE**

Taiwan LCD motherboard crane.



### COIN SLOT

Coin acceptor special for unti-EMI.



### STICKER

Sticker customization to make your machine more attractive; various sticker for different style.



### CONSOLE

You can set the win rate and the coin you need for one play. Almost all the setting part can be done here.Error code can be shown on the LCD.



### LEO LIGHT BOX

Led Light box adverising to mak