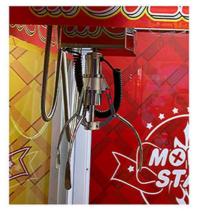

device                                                                                                    |                     |                                   |
| How to play          | 1. Put in the coins; 2. Control the claw above the gift position; 3. Press the button to catch the gift. If the gift is caught, take out the gift from the gift exit. |                     |                                   |

















### Stable and smooth process

Integrated motherboard



### System settings menu

Controllable parametersi

YOYO GAME CLAW MACHINE

### **Product Features**

ELECTRIC FAN





### Four adjustable grip levels

Copyable music

# MORE STYLES TO RECOMMEND

Contact us for more information on our products. Pictures, videos, exclusive offers











## **DETAILS**



### **CRANE**

Taiwan LCD motherboard crane.



### COIN SLOT

Coin acceptor special for unti-EMI.



### STICKER

Sticker customization to make your machine more attractive; various sticker for different style.



### CONSOLE

You can set the win rate and the coin you need for one play. Almost all the setting part can be done here.Error code can be shown on the LCD.



### LEO LIGHT BOX

Led Light box adverising to make the display more beautiful; be helpful for brands promotion.

## SIZE



## **SCENE**



Game Amusement Equipment Co., Ltd.



+8613710779991





YOYO GAME-No. 278, Xin Road, Donghuan Street, Panyu District, Guangzhou, China