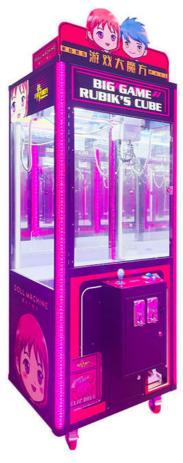

### **Products Description**

| Product Name         | Mini Claw Crane<br>Machine                                                                                                                                            | Model Number        | YYG-013                           |
|----------------------|-----------------------------------------------------------------------------------------------------------------------------------------------------------------------|---------------------|-----------------------------------|
| Туре                 | Toy game machine                                                                                                                                                      | Material            | matal                             |
| Product<br>Dimension | 80*85*185CM                                                                                                                                                           | Color               | Yellow/Blue/Orange/Pink/Mini Blue |
| Operating<br>Power   | 15W                                                                                                                                                                   | Voltage             | 110/220V                          |
| Packaging Size       | 85*90*195CM                                                                                                                                                           | Packaging<br>Weight | 150Kgs                            |
| Suitable for         | Amusement Game Center, Arcade Game Center, Shopping Mall                                                                                                              |                     |                                   |
| Plug Type            | CN/TW/UK/EU/US/ITA/CH/ZA/AUS                                                                                                                                          |                     |                                   |
| Operation            | Coin operated/Bill acceptor/Card reader/Credit card payment device                                                                                                    |                     |                                   |
| How to play          | 1. Put in the coins; 2. Control the claw above the gift position; 3. Press the button to catch the gift. If the gift is caught, take out the gift from the gift exit. |                     |                                   |