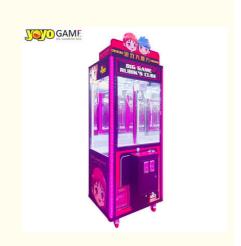

## Arcade Game Coin Operated crane claw machine for sale plush toys for claw machine toy crane machine

### **Product Description**

Claw Crane Machine Find A Key Coin Operated Games Prize Vending Plush Toy Doll Machine With Bill Acceptor Lucky Box

Toy Vending Coin Operated Games Small Claw Crane Machine for Sale Hot Selling Arcade Game Coin Operated claw Crane Machine Prize Toy for Game Centers arcade game

### **Products Description**

| Product Name         | Mini Claw Crane<br>Machine                                                                                                                                            | Model Number        | YYG-013                           |
|----------------------|-----------------------------------------------------------------------------------------------------------------------------------------------------------------------|---------------------|-----------------------------------|
| Туре                 | Toy game machine                                                                                                                                                      | Material            | matal                             |
| Product<br>Dimension | 80*85*185CM                                                                                                                                                           | Color               | Yellow/Blue/Orange/Pink/Mini Blue |
| Operating<br>Power   | 15W                                                                                                                                                                   | Voltage             | 110/220V                          |
| Packaging Size       | 85*90*195CM                                                                                                                                                           | Packaging<br>Weight | 150Kgs                            |
| Suitable for         | Amusement Game Center, Arcade Game Center, Shopping Mall                                                                                                              |                     |                                   |
| Plug Type            | CN/TW/UK/EU/US/ITA/CH/ZA/AUS                                                                                                                                          |                     |                                   |
| Operation            | Coin operated/Bill acceptor/Card reader/Credit card payment device                                                                                                    |                     |                                   |
| How to play          | 1. Put in the coins; 2. Control the claw above the gift position; 3. Press the button to catch the gift. If the gift is caught, take out the gift from the gift exit. |                     |                                   |