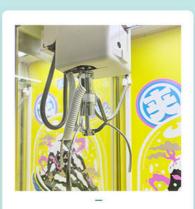

|                     |                                   |
| Operation            | Coin operated/Bill acceptor/Card reader/Credit card payment device                                                                                                    |                     |                                   |
| How to play          | 1. Put in the coins; 2. Control the claw above the gift position; 3. Press the button to catch the gift. If the gift is caught, take out the gift from the gift exit. |                     |                                   |

















### Stable and smooth process

Integrated motherboard



### System settings menu

Controllable parametersi

YOYO GAME CLAW MACHINE

### **Product Features**

ELECTRIC FAN





### Four adjustable grip levels

Copyable music

# MORE STYLES TO RECOMMEND

Contact us for more information on our products. Pictures, videos, exclusive offers











## **DETAILS**



### **CRANE**

Taiwan LCD motherboard crane.



### COIN SLOT

Coin acceptor special for unti-EMI.



### STICKER

Sticker customization to make your machine more attractive; various sticker for different style.



### CONSOLE

You can set the win rate and the coin you need for one play. Almost all the setting part can be done here.Error code can be shown on the LCD.



### LEO LIGHT BOX

Led Light box adverising to make the display more beautiful; be helpful for brands promotion.

## SIZE



## **SCENE**



Game Amusement Equipment Co., Ltd.



+8613710779991





YOYO GAME-No. 278, Xin Road, Donghua