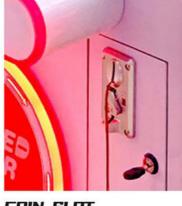

|                     |                                   |
| How to play          | 1. Put in the coins; 2. Control the claw above the gift position; 3. Press the button to catch the gift. If the gift is caught, take out the gift from the gift exit. |                     |                                   |

















### Stable and smooth process

Integrated motherboard



### System settings menu

Controllable parametersi

YOYO GAME CLAW MACHINE

### **Product Features**

ELECTRIC FAN





### Four adjustable grip levels

Copyable music

# MORE STYLES TO RECOMMEND

Contact us for more information on our products. Pictures, videos, exclusive offers











## **DETAILS**



### **CRANE**

Taiwan LCD motherboard crane.



### COIN SLOT

Coin acceptor special for unti-EMI.



### STICKER

Sticker customization to make your machine more attractive; various sticker for different style.



### CONSOLE

You can set the win rate and the coin you need for one play. Almost all the setting part can be done here.Error code can be shown on the LCD.



### LEO LIGHT BOX

Led Light box adverising to make the display more beautiful; be helpful for brands promotion.

## SIZE



## **SCENE**



Game Amusement Equipment Co., Ltd.



+8613710779991





YOYO GAME-No. 278, Xin Road, Donghuan Street, Panyu District, Guangzhou, China