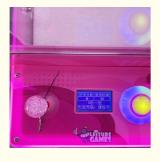

### System settings menu

Controllable parametersi

YOYO GAME CLAW MACHINE

### CONSOLE

You can set the win rate and the coin you need for one play. Almost all the setting part can be done here.Error code can be shown on the LCD.