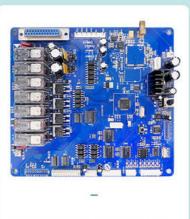

|
| Plug Type            | CN/TW/UK/EU/US/ITA/CH/ZA/AUS                                                                                                                                          |                     |                                   |
| Operation            | Coin operated/Bill acceptor/Card reader/Credit card payment device                                                                                                    |                     |                                   |
| How to play          | 1. Put in the coins; 2. Control the claw above the gift position; 3. Press the button to catch the gift. If the gift is caught, take out the gift from the gift exit. |                     |                                   |

















### Stable and smooth process

Integrated motherboard



### System settings menu

Controllable parametersi

YOYO GAME CLAW MACHINE

### **Product Features**

ELECTRIC FAN





### Four adjustable grip levels

Copyable music

# MORE STYLES TO RECOMMEND

Contact us for more information on our products. Pictures, videos, exclusive offers











## **DETAILS**



### **CRANE**

Taiwan LCD motherboard crane.



### COIN SLOT

Coin acceptor special for unti-EMI.



### STICKER

Sticker customization to make your machine more attractive; various sticker for different style.



### CONSOLE

You can set the win rate and the coin you need for one play. Almost all the setting part can be done here.Error code can be shown on the LCD.



### LEO LIGHT BOX

Led Light box adverising to make the di