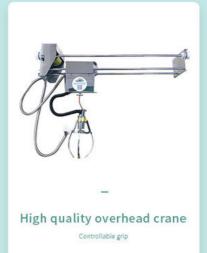

|                     |                                   |
| Operation            | Coin operated/Bill acceptor/Card reader/Credit card payment device                                                                                                    |                     |                                   |
| How to play          | 1. Put in the coins; 2. Control the claw above the gift position; 3. Press the button to catch the gift. If the gift is caught, take out the gift from the gift exit. |                     |                                   |

















### Stable and smooth process

Integrated motherboard



### System settings menu

Controllable parametersi

YOYO GAME CLAW MACHINE

### **Product Features**

ELECTRIC FAN





### Four adjustable grip levels

Copyable music

# MORE STYLES TO RECOMMEND

Contact us for more information on our products. Pictures, videos, exclusive offers











## **DETAILS**



### **CRANE**

Taiwan LCD motherboard crane.



### COIN SLOT

Coin acceptor special for unti-EMI.



### STICKER

Sticker customization to make your machine more attractive; various sticker for different style.



### CONSOLE

You can set the win rate and the coin you need for one play. Almost all the setting part can be done here.Error code can be shown on the LCD.



### LEO LIGHT BOX

Led Light box adverising to make the display more beautiful; be helpful for brands promotion.

## SIZE



## **SCENE**



Game Amusement Equipment Co., Ltd.



+8613710779991





YOYO GAME-No. 278, Xin Road, Dongh