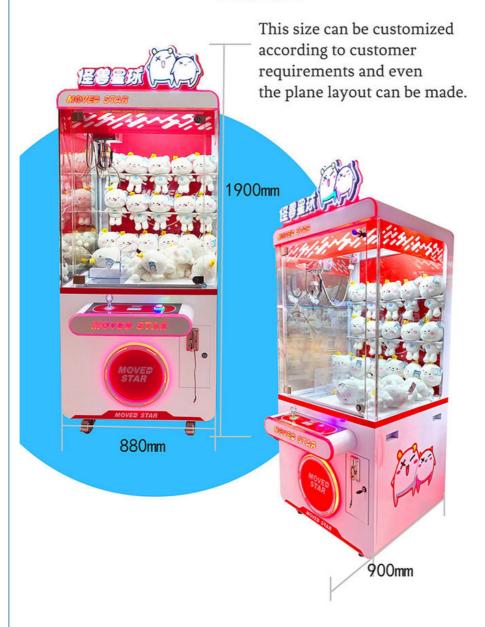

stem settings menu

Controllable parametersi

YOYO GAME CLAW MACHINE

### **Product Features**

ELECTRIC FAN





### Four adjustable grip levels

Copyable music

# MORE STYLES TO RECOMMEND

Contact us for more information on our products. Pictures, videos, exclusive offers











## **DETAILS**



### **CRANE**

Taiwan LCD motherboard crane.



### COIN SLOT

Coin acceptor special for unti-EMI.



### STICKER

Sticker customization to make your machine more attractive; various sticker for different style.



### CONSOLE

You can set the win rate and the coin you need for one play. Almost all the setting part can be done here.Error code can be shown on the LCD.



### LEO LIGHT BOX

Led Light box adverising to make the display more beautiful; be helpful for brands promotion.

## SIZE



## **SCENE**



Game Amusement Equipment Co., Ltd.



+8613710779991





YOYO GAME-No. 278, Xin Road, Donghuan Street, Panyu District, Guangzhou, China