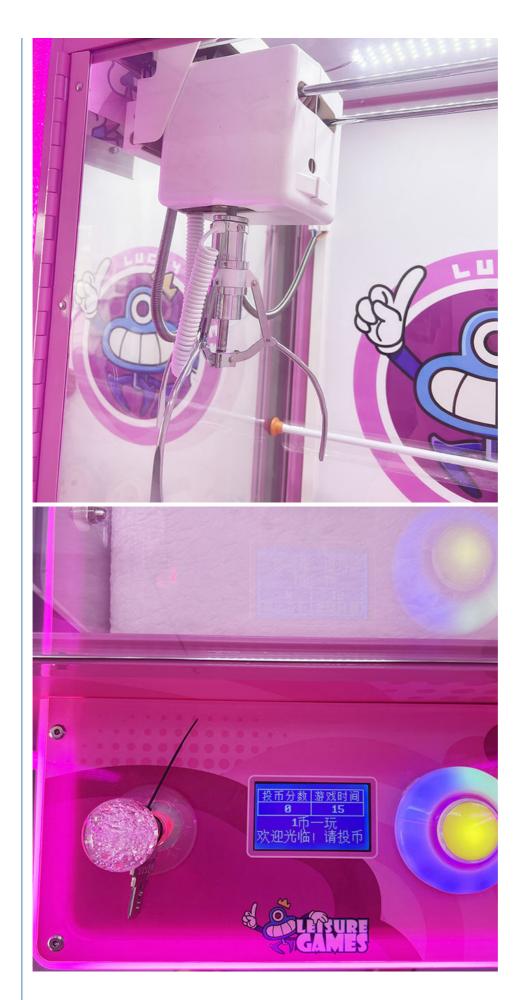

### **CRANE**

Taiwan LCD motherboard crane.

### COIN SLOT

Coin acceptor special for unti-EMI.

### CONSOLE

You can set the win rate and the coin you need for one play. Almost all the setting part can be done here.Error code can be shown on the LCD.