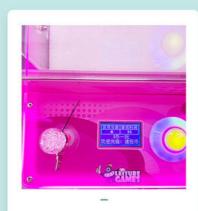

CN/TW/UK/EU/US/ITA/CH/ZA/AUS                                                                                                                                          |                     |                                   |
| Operation            | Coin operated/Bill acceptor/Card reader/Credit card payment device                                                                                                    |                     |                                   |
| How to play          | 1. Put in the coins; 2. Control the claw above the gift position; 3. Press the button to catch the gift. If the gift is caught, take out the gift from the gift exit. |                     |                                   |

















### Stable and smooth process

Integrated motherboard



### System settings menu

Controllable parametersi

YOYO GAME CLAW MACHINE

### **Product Features**

ELECTRIC FAN





### Four adjustable grip levels

Copyable music

# MORE STYLES TO RECOMMEND

Contact us for more information on our products. Pictures, videos, exclusive offers











## **DETAILS**



### **CRANE**

Taiwan LCD motherboard crane.



### COIN SLOT

Coin acceptor special for unti-EMI.



### STICKER

Sticker customization to make your machine more attractive; various sticker for different style.



### CONSOLE

You can set the win rate and the coin you need for one play. Almost all the setting part can be done here.Error code can be shown on the LCD.



### LEO LIGHT BOX

Led Light box adverising to make the display more beautiful; be helpful for brands promotion.

#