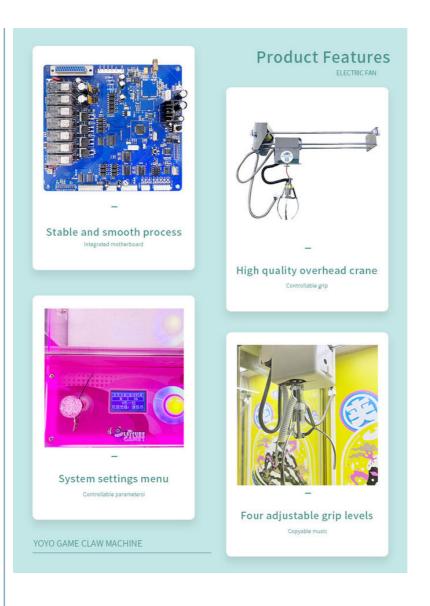

#### STICKER

Sticker customization to make your machine more attractive;various sticker for different style.

COIN SLOT Coin acceptor special for unti-EMI.

#### CONSOLE

You can set the win rate and the coin you need for one play.Almost all the setting part can be done here.Error code can be shown on the LCD.

LED LIGHT BDX Led Light box adversing to make the display more beautiful; be helpful for brands promotion.