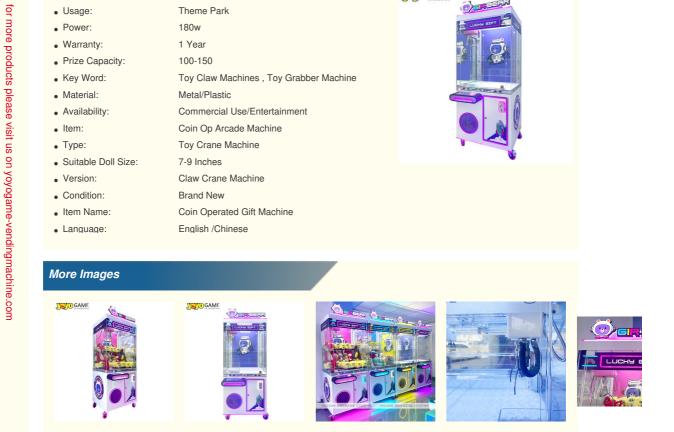

## duct Specification

| <ul> <li>Sound:</li> </ul>          | Yes                                     | JOJO GAME |
|-------------------------------------|-----------------------------------------|-----------|
| • Usage:                            | Theme Park                              | CEREEN    |
| • Power:                            | 180w                                    |           |
| Warranty:                           | 1 Year                                  | - A G     |
| <ul> <li>Prize Capacity:</li> </ul> | 100-150                                 |           |
| <ul> <li>Key Word:</li> </ul>       | Toy Claw Machines , Toy Grabber Machine |           |
| Material:                           | Metal/Plastic                           |           |
| <ul> <li>Availability:</li> </ul>   | Commercial Use/Entertainment            |           |
| • Item:                             | Coin Op Arcade Machine                  |           |
| • Туре:                             | Toy Crane Machine                       |           |
| Suitable Doll Size:                 | 7-9 Inches                              |           |
| Version:                            | Claw Crane Machine                      |           |
| Condition:                          | Brand New                               |           |
| • Item Name:                        | Coin Operated Gift Machine              |           |
| • Language:                         | English /Chinese                        |           |
|                                     |                                         |           |