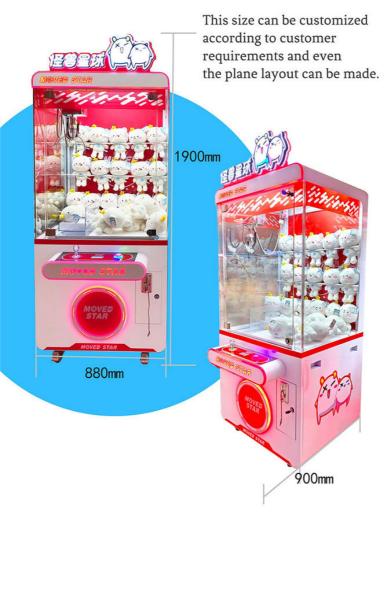

# SIZE

GAME Guangzhou Yoyo Game Amusement Equipment Co., Ltd.

+8613710779991 voyogame.zhou@gmail.com
 yoyogame-vendingmachine.com
 YOYO GAME-No. 278, Xin Road, Donghuan Street, Panyu District, Guangzhou, China