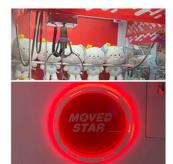

#### STICKER

Sticker customization to make your machine more attractive;various sticker for different style.

COIN SLOT Coin acceptor special for unti-EMI.

#### CONSOLE

You can set the win rate and the coin you need for one play.Almost all the setting part can be done here.Error code can be shown on the LCD.

LED LIGHT BDX Led Light box adversing to make the display more beautiful; be helpful for brands promotion.