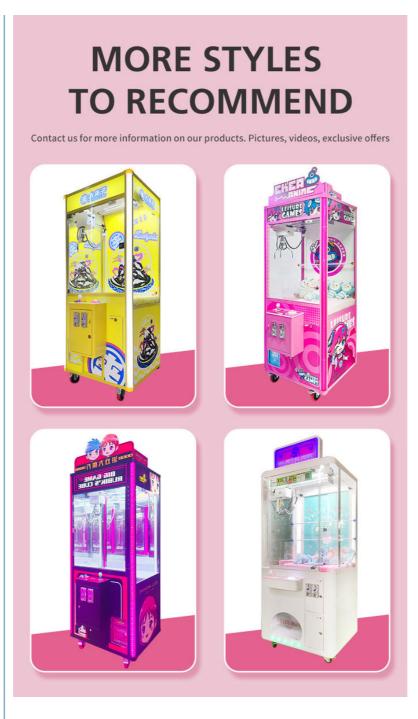

## New Series Arcade Crane Claw Coin-Operated claw crane Machine for Sale **Hot Selling Game Amusement Function**

|  | •  | Br |
|--|----|----|
|  | •  | Mi |
|  | •  | De |
|  | •  | Pa |
|  | •  | Sı |
|  |    |    |
|  |    |    |
|  |    |    |
|  |    |    |
|  | Pı | 00 |
|  |    | Sc |
|  |    | Us |
|  |    | Pc |
|  |    |    |

### Product Description

New Transparent Claw Crane Machine Coin Operated Game Toy Vending Arcade Machine Metal Cabinet With Bill Acceptor