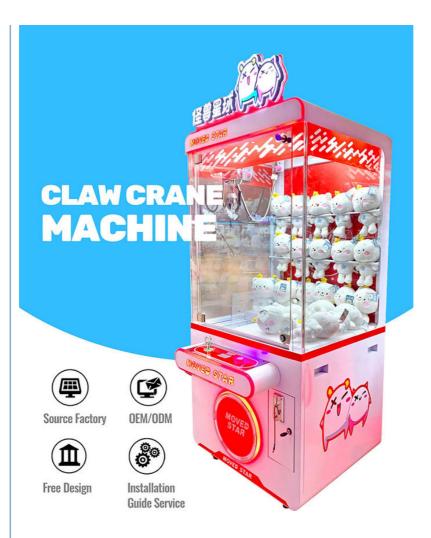

### Product Description

New Transparent Claw Crane Machine Coin Operated Game Toy Vending Arcade Machine Metal Cabinet With Bill Acceptor

#### **Products Description**

```
Product Name
```

YYG-013

for more products please visit us on yoyogame-vendingmachine.com

| Туре                 | Toy game machine                                                                                                                                                                                   | Material            | matal                             |  |
|----------------------|----------------------------------------------------------------------------------------------------------------------------------------------------------------------------------------------------|---------------------|-----------------------------------|--|
| Product<br>Dimension | 80*85*185CM                                                                                                                                                                                        | Color               | Yellow/Blue/Orange/Pink/Mini Blue |  |
| Operating<br>Power   | 15W                                                                                                                                                                                                | Voltage             | 110/220V                          |  |
| Packaging Size       | 85*90*195CM                                                                                                                                                                                        | Packaging<br>Weight | 150Kgs                            |  |
| Suitable for         | Amusement Game Center, Arcade Game Center, Shopping Mall                                                                                                                                           |                     |                                   |  |
| Plug Type            | CN/TW/UK/EU/US/ITA/CH/ZA/AUS                                                                                                                                                                       |                     |                                   |  |
| Operation            | Coin operated/Bill acceptor/Card reader/Credit card payment device                                                                                                                                 |                     |                                   |  |
| How to play          | <ol> <li>Put in the coins;</li> <li>Control the claw above the gift position;</li> <li>Press the button to catch the gift. If the gift is caught, take out the gift from the gift exit.</li> </ol> |                     |                                   |  |