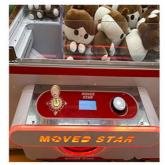

#### CONSOLE

You can set the win rate and the coin you need for one play.Almost all the setting part can be done here.Error code can be shown on the LCD.

LED LIGHT BDX Led Light box adversing to make the display more beautiful; be helpful for brands promotion.