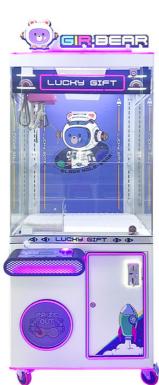

### Product Description

New Transparent Claw Crane Machine Coin Operated Game Toy Vending Arcade Machine Metal Cabinet With Bill Acceptor

#### **Products Description**

```
Product Name
```

YYG-013

for more products please visit us on yoyogame-vendingmachine.com

| Туре                 | Toy game machine                                                                                                                                                                                   | Material            | matal                             |  |
|----------------------|----------------------------------------------------------------------------------------------------------------------------------------------------------------------------------------------------|---------------------|-----------------------------------|--|
| Product<br>Dimension | 80*85*185CM                                                                                                                                                                                        | Color               | Yellow/Blue/Orange/Pink/Mini Blue |  |
| Operating<br>Power   | 15W                                                                                                                                                                                                | Voltage             | 110/220V                          |  |
| Packaging Size       | 85*90*195CM                                                                                                                                                                                        | Packaging<br>Weight | 150Kgs                            |  |
| Suitable for         | Amusement Game Center, Arcade Game Center, Shopping Mall                                                                                                                                           |                     |                                   |  |
| Plug Type            | CN/TW/UK/EU/US/ITA/CH/ZA/AUS                                                                                                                                                                       |                     |                                   |  |
| Operation            | Coin operated/Bill acceptor/Card reader/Credit card payment device                                                                                                                                 |                     |                                   |  |
| How to play          | <ol> <li>Put in the coins;</li> <li>Control the claw above the gift position;</li> <li>Press the button to catch the gift. If the gift is caught, take out the gift from the gift exit.</li> </ol> |                     |                                   |  |