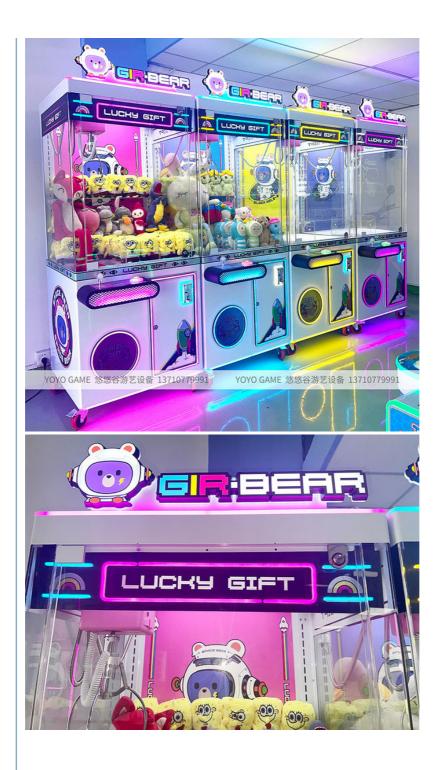

### Product Description

New Transparent Claw Crane Machine Coin Operated Game Toy Vending Arcade Machine Metal Cabinet With Bill Acceptor

#### **Products Description**

```
Product Name
```

YYG-013

for more products please visit us on yoyogame-vendingmachine.com

| Туре                 | Toy game machine                                                                                                                                                                                   | Material            | matal                             |  |
|----------------------|----------------------------------------------------------------------------------------------------------------------------------------------------------------------------------------------------|---------------------|-----------------------------------|--|
| Product<br>Dimension | 80*85*185CM                                                                                                                                                                                        | Color               | Yellow/Blue/Orange/Pink/Mini Blue |  |
| Operating<br>Power   | 15W                                                                                                                                                                                                | Voltage             | 110/220V                          |  |
| Packaging Size       | 85*90*195CM                                                                                                                                                                                        | Packaging<br>Weight | 150Kgs                            |  |
| Suitable for         | Amusement Game Center, Arcade Game Center, Shopping Mall                                                                                                                                           |                     |                                   |  |
| Plug Type            | CN/TW/UK/EU/US/ITA/CH/ZA/AUS                                                                                                                                                                       |                     |                                   |  |
| Operation            | Coin operated/Bill acceptor/Card reader/Credit card payment device                                                                                                                                 |                     |                                   |  |
| How to play          | <ol> <li>Put in the coins;</li> <li>Control the claw above the gift position;</li> <li>Press the button to catch the gift. If the gift is caught, take out the gift from the gift exit.</li> </ol> |                     |                                   |  |