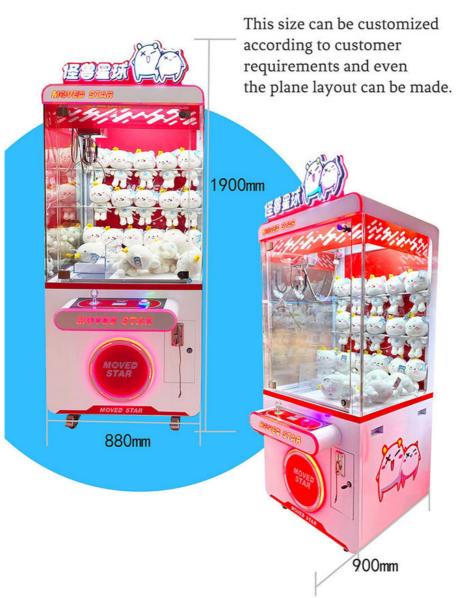

# SIZE

#### **Products Description**

| Product Name         | Mini Claw Crane<br>Machine                                                                                                                                                                          | Model Number        | YYG-013                           |  |
|----------------------|-----------------------------------------------------------------------------------------------------------------------------------------------------------------------------------------------------|---------------------|-----------------------------------|--|
| Туре                 | Toy game machine                                                                                                                                                                                    | Material            | matal                             |  |
| Product<br>Dimension | 80*85*185CM                                                                                                                                                                                         | Color               | Yellow/Blue/Orange/Pink/Mini Blue |  |
| Operating<br>Power   | 15W                                                                                                                                                                                                 | Voltage             | 110/220V                          |  |
| Packaging Size       | 85*90*195CM                                                                                                                                                                                         | Packaging<br>Weight | 150Kgs                            |  |
| Suitable for         | Amusement Game Center, Arcade Game Center, Shopping Mall                                                                                                                                            |                     |                                   |  |
| Plug Type            | CN/TW/UK/EU/US/ITA/CH/ZA/AUS                                                                                                                                                                        |                     |                                   |  |
| Operation            | Coin operated/Bill acceptor/Card reader/Credit card payment device                                                                                                                                  |                     |                                   |  |
| How to play          | <ol> <li>Put in the coins;</li> <li>Control the claw above the gift position;</li> <li>Press the button to catch the gift. If the gift is caught, take out the gift from the gift exit .</li> </ol> |                     |                                   |  |