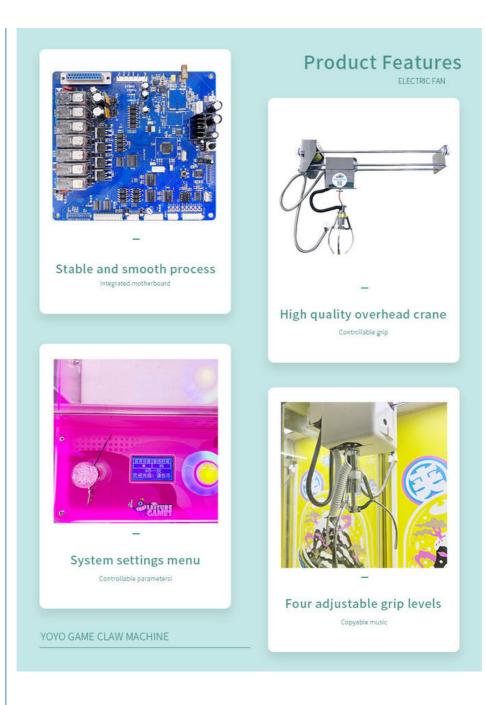

#### CRANE

Taiwan LCD motherboard crane.

#### COIN SLOT

Coin acceptor special for unti-EMI.

#### CONSOLE

You can set the win rate and the coin you need for one play.Almost all the setting part can be done here.Error code can be shown on the LCD.

LED LIGHT BDX Led Light box adverising to make the display more beautiful; be helpful for brands promotion.