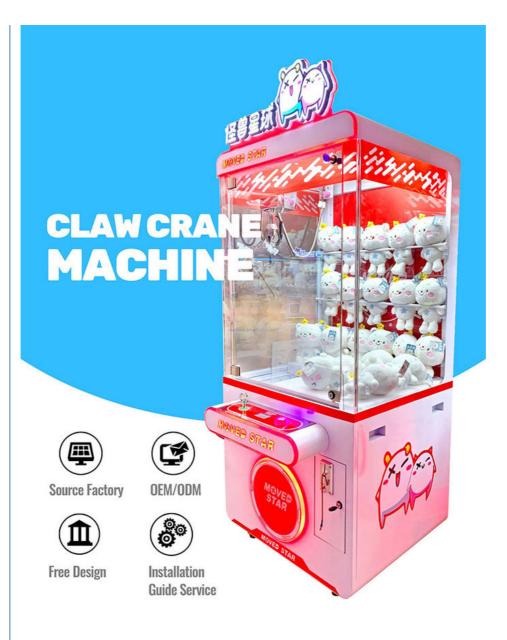

### High Quality Coin Operated Games 31 Inches Moved Star Plush Doll Claw Crane Machine

#### **Product Specification**

| • Sound:                                | Yes                                     |  |
|-----------------------------------------|-----------------------------------------|--|
| • Usage:                                | Theme Park                              |  |
| • Power:                                | 180w                                    |  |
| <ul> <li>Warranty:</li> </ul>           | 1 Year                                  |  |
| <ul> <li>Prize Capacity:</li> </ul>     | 100-150                                 |  |
| <ul> <li>Key Word:</li> </ul>           | Toy Claw Machines , Toy Grabber Machine |  |
| Material:                               | Metal/Plastic                           |  |
| <ul> <li>Availability:</li> </ul>       | Commercial Use/Entertainment            |  |
| • Item:                                 | Coin Op Arcade Machine                  |  |
| • Туре:                                 | Toy Crane Machine                       |  |
| <ul> <li>Suitable Doll Size:</li> </ul> | 7-9 Inches                              |  |
| Version:                                | Claw Crane Machine                      |  |
| Condition:                              | Brand New                               |  |
| • Item Name:                            | Coin Operated Gift Machine              |  |
| Language:                               | English /Chinese                        |  |

#### **Products Description**

| Product Name         | Mini Claw Crane<br>Machine                                                                                                                                                                          | Model Number        | YYG-013                           |  |
|----------------------|-----------------------------------------------------------------------------------------------------------------------------------------------------------------------------------------------------|---------------------|-----------------------------------|--|
| Туре                 | Toy game machine                                                                                                                                                                                    | Material            | matal                             |  |
| Product<br>Dimension | 80*85*185CM                                                                                                                                                                                         | Color               | Yellow/Blue/Orange/Pink/Mini Blue |  |
| Operating<br>Power   | 15W                                                                                                                                                                                                 | Voltage             | 110/220V                          |  |
| Packaging Size       | 85*90*195CM                                                                                                                                                                                         | Packaging<br>Weight | 150Kgs                            |  |
| Suitable for         | Amusement Game Center, Arcade Game Center, Shopping Mall                                                                                                                                            |                     |                                   |  |
| Plug Type            | CN/TW/UK/EU/US/ITA/CH/ZA/AUS                                                                                                                                                                        |                     |                                   |  |
| Operation            | Coin operated/Bill acceptor/Card reader/Credit card payment device                                                                                                                                  |                     |                                   |  |
| How to play          | <ol> <li>Put in the coins;</li> <li>Control the claw above the gift position;</li> <li>Press the button to catch the gift. If the gift is caught, take out the gift from the gift exit .</li> </ol> |                     |                                   |  |