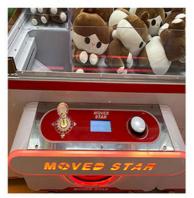

### High Quality Coin Operated Games 31 Inches Moved Star Plush Doll Claw Crane Machine

#### **Product Specification**

| • Sound:                                | Yes                                     |  |
|-----------------------------------------|-----------------------------------------|--|
| • Usage:                                | Theme Park                              |  |
| • Power:                                | 180w                                    |  |
| <ul> <li>Warranty:</li> </ul>           | 1 Year                                  |  |
| <ul> <li>Prize Capacity:</li> </ul>     | 100-150                                 |  |
| <ul> <li>Key Word:</li> </ul>           | Toy Claw Machines , Toy Grabber Machine |  |
| Material:                               | Metal/Plastic                           |  |
| <ul> <li>Availability:</li> </ul>       | Commercial Use/Entertainment            |  |
| • Item:                                 | Coin Op Arcade Machine                  |  |
| • Туре:                                 | Toy Crane Machine                       |  |
| <ul> <li>Suitable Doll Size:</li> </ul> | 7-9 Inches                              |  |
| Version:                                | Claw Crane Machine                      |  |
| Condition:                              | Brand New                               |  |
| • Item Name:                            | Coin Operated Gift Machine              |  |
| Language:                               | English /Chinese                        |  |