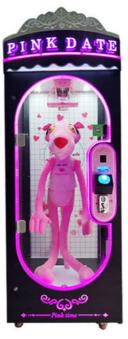

## Customized Pink Date Win A Prize Cut Ur Prize Arcade Game Cut Machine For Sale

#### **Product Description**

Amusement Park Coin Operated Games Skill Cut to Win Prize Arcade Game Machine with Bill Acceptor Arcade Game Machine For Sale

Customized Pink Date Win A Prize Cut Ur Prize Arcade Game Cut Machine For Sale

#### PRODUCT ATTRIBUTE

► NAME : Single Cut Prize Machine ► BRAND : YOYO GAME

► POWER: 150W ► WEIGHT: 135KG

▶ USEAGE : Used in shopping malls, cinemas, gift machine franchise stores

OVERSIZED GIFT WINDOW ARC EDGE LED AMBIENT LIGHTING