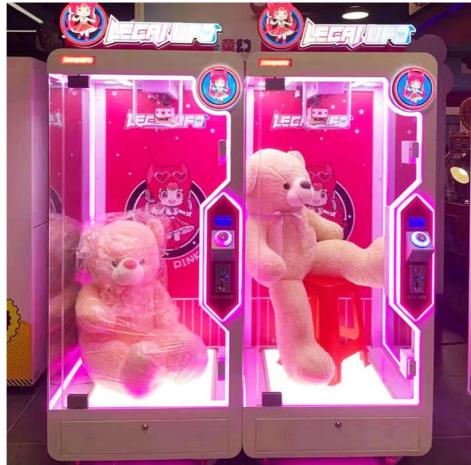

|

#### **Product Features**

- 1. Self-developed game machine with steady performance;
- 2. Scissors can cut off ropes for more than 100,000 times;
- 3. Perfect combination of beauty and security: compact appearance with highly transparent tempered glass;
- 4. Best-selling prize machine in domestic and overseas markets.

#### **How To Play**

- 1. Insert a coin to the coin selector or insert cash to the cash acceptor to start the game;
- 2. Press the left button and operate the scissors to move right. When player moves the scissors to the direction of the prize;
- 3. Pree the right button to move the scissors to the prize;
- 4. Once the scissors get to the prize, release the button;
- 5. Cut off the rope to get your prize





















PINK AND BLACK MATCHING, ARC EDGE LED LIGHTING ATMOSPHERE ATMOSPHERE AND QUALITY



#### PRODUCT ATTRIBUTE

► NAME : Single Cut Prize Machine ► BRAND : YOYO GAME

► POWER: 150W ► WEIGHT: 135KG

▶ USEAGE : Used in shopping malls, cinemas, gift machine franchise stores









OVERSIZED GIFT WINDOW ARC EDGE LED AMBIENT LIGHTING



#### **BEAUTIFUL TOP EXQUISITE LUMINOUS CHARACTERS**

PINK BODY MATCH CUTE WAVY LACE DESIGN







**KNIFE EDGE POSITIONING FIXED TRACK** 

HIGH QUALITY LUXURY CRANE FAULT LOW



## ONE BUTTON OPERAT EASY TO USE

ARC EDGE LIGHT LCD DISPLAY OPERATION TIPS







# OVERSIZED DISPLAY OPEN DOOR WHEN YOU WIN

HANGING OVERSIZED GIFTS
MORE ATTRACTIVE TO
CONSUMERS

## PRODUCT DISPLAY



















### GAME Guangzhou Yoyo Game Amusement Equipment Co., Ltd.

+86137