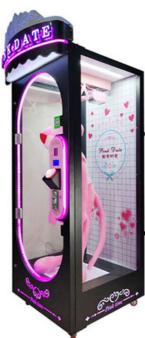

#### PRODUCT ATTRIBUTE

► NAME : Single Cut Prize Machine ► BRAND : YOYO GAME

► POWER: 150W ► WEIGHT: 135KG

▶ USEAGE : Used in shopping malls, cinemas, gift machine franchise stores

OVERSIZED GIFT WINDOW ARC EDGE LED AMBIENT LIGHTING

#### **BEAUTIFUL TOP EXQUISITE LUMINOUS CHARACTERS**

PINK BODY MATCH CUTE WAVY LACE DESIGN

**KNIFE EDGE POSITIONING FIXED TRACK** 

HIGH QUALITY LUXURY CRANE FAULT LOW