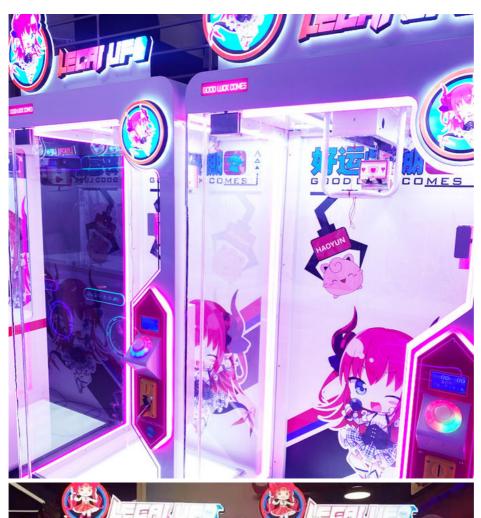

PINK AND BLACK MATCHING, ARC EDGE LED LIGHTING ATMOSPHERE ATMOSPHERE AND QUALITY

#### PRODUCT ATTRIBUTE

► NAME : Single Cut Prize Machine ► BRAND : YOYO GAME

► POWER: 150W ► WEIGHT: 135KG

▶ USEAGE : Used in shopping malls, cinemas, gift machine franchise stores

OVERSIZED GIFT WINDOW ARC EDGE LED AMBIENT LIGHTING

#### **BEAUTIFUL TOP EXQUISITE LUMINOUS CHARACTERS**

PINK BODY MATCH CUTE WAVY LACE DESIGN

**KNIFE EDGE POSITIONING FIXED TRACK** 

HIGH QUALITY LUXURY CRANE FAULT LOW

## ONE BUTTON OPERAT EASY TO USE

ARC EDGE LIGHT LCD DISPLAY OPERATION TIPS

# OVERSIZED DISPLAY OPEN DOOR WHEN YOU WIN

HANGING OVERSIZED GIFTS
MORE ATTRACTIVE TO
CONSUMERS