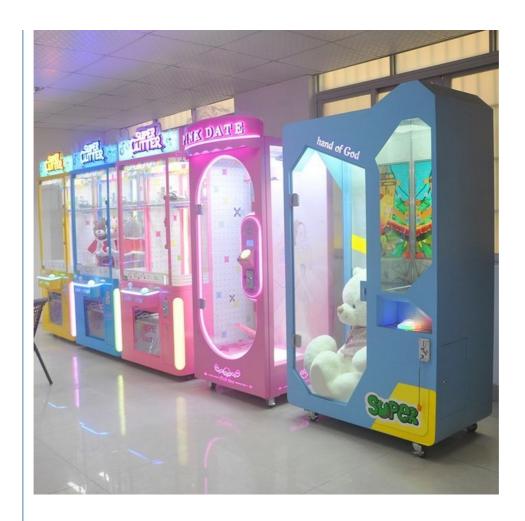

he button;
- 5. Cut off the rope to get your prize





















PINK AND BLACK MATCHING, ARC EDGE LED LIGHTING ATMOSPHERE ATMOSPHERE AND QUALITY



#### PRODUCT ATTRIBUTE

► NAME : Single Cut Prize Machine ► BRAND : YOYO GAME

► POWER: 150W ► WEIGHT: 135KG

▶ USEAGE : Used in shopping malls, cinemas, gift machine franchise stores









OVERSIZED GIFT WINDOW ARC EDGE LED AMBIENT LIGHTING



#### **BEAUTIFUL TOP EXQUISITE LUMINOUS CHARACTERS**

PINK BODY MATCH CUTE WAVY LACE DESIGN







**KNIFE EDGE POSITIONING FIXED TRACK** 

HIGH QUALITY LUXURY CRANE FAULT LOW



## ONE BUTTON OPERAT EASY TO USE

ARC EDGE LIGHT LCD DISPLAY OPERATION TIPS







# OVERSIZED DISPLAY OPEN DOOR WHEN YOU WIN

HANGING OVERSIZED GIFTS
MORE ATTRACTIVE TO
CONSUMERS

## PRODUCT DISPLAY



















### GAME Guangzhou Yoyo Game Amusement Equipment Co., Ltd.

+8613710779991

yoyogame.zhou@gmail.com

yoyogame-vendingmachine.com

YOYO GAME-No. 278, Xin Road, Donghuan Street, Panyu District, Guangzhou, China