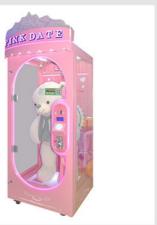

## Customized Pink Date Win A Prize Cut Ur Prize Arcade Game Cut Machine For Sale

#### **Product Description**

Amusement Park Coin Operated Games Skill Cut to Win Prize Arcade Game Machine with Bill Acceptor Arcade Game Machine For Sale

Customized Pink Date Win A Prize Cut Ur Prize Arcade Game Cut Machine For Sale

#### PRODUCT ATTRIBUTE

► NAME : Single Cut Prize Machine ► BRAND : YOYO GAME

► POWER: 150W ► WEIGHT: 135KG

▶ USEAGE : Used in shopping malls, cinemas, gift machine franchise stores

OVERSIZED GIFT WINDOW ARC EDGE LED AMBIENT LIGHTING