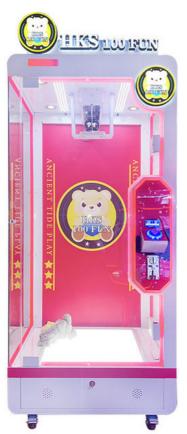

#### PRODUCT ATTRIBUTE

► NAME : Single Cut Prize Machine ► BRAND : YOYO GAME

► POWER: 150W ► WEIGHT: 135KG

▶ USEAGE : Used in shopping malls, cinemas, gift machine franchise stores

OVERSIZED GIFT WINDOW ARC EDGE LED AMBIENT LIGHTING

## ONE BUTTON OPERAT EASY TO USE

ARC EDGE LIGHT LCD DISPLAY OPERATION TIPS