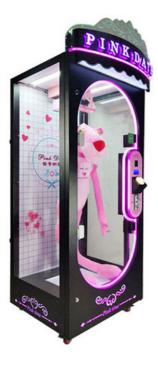

## Customized Pink Date Win A Prize Cut Ur Prize Arcade Game Cut Machine For Sale

#### **Product Description**

Amusement Park Coin Operated Games Skill Cut to Win Prize Arcade Game Machine with Bill Acceptor Arcade Game Machine For Sale

Customized Pink Date Win A Prize Cut Ur Prize Arcade Game Cut Machine For Sale

PINK AND BLACK MATCHING, ARC EDGE LED LIGHTING ATMOSPHERE ATMOSPHERE AND QUALITY

#### PRODUCT ATTRIBUTE

► NAME : Single Cut Prize Machine ► BRAND : YOYO GAME

► POWER: 150W ► WEIGHT: 135KG

▶ USEAGE : Used in shopping malls, cinemas, gift machine franchise stores

OVERSIZED GIFT WINDOW ARC EDGE LED AMBIENT LIGHTING