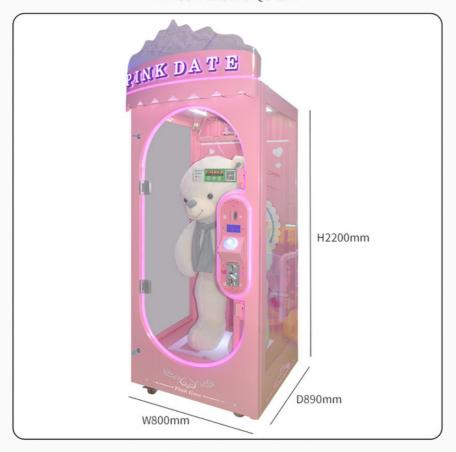

#### **Product Details**

| Product Type           | Cut the Rope Prize Machine                                                                                     |
|------------------------|----------------------------------------------------------------------------------------------------------------|
| Machine Size           | 967*965*2132mm                                                                                                 |
| Wood<br>Packaging Size | 1067mm x 1065mm x 22532mm                                                                                      |
| Voltage                | 220V., 110V. or custom voltage is available                                                                    |
| OEM/ODM<br>service     | YES                                                                                                            |
| Container Load         | 17 Units/20'GP, 40 Units/40'GP                                                                                 |
| Where To Use           | amusement center, game center, shopping center, parks, holiday resorts, theme parks, etc                       |
| Accessories            | Operation Manual(1 PCS); Key(5 PCS); Power Cord(1 PCS); Rope for hanging the prize(10 PCS); Spare blade(2 PCS) |
| Payment                | 30% deposit and 70% balance before delivery                                                                    |