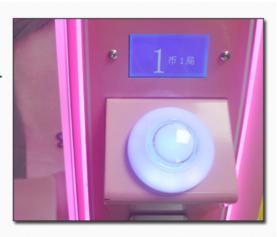

the direction of the prize;
- 3. Pree the right button to move the scissors to the prize;
- 4. Once the scissors get to the prize, release the button;
- 5. Cut off the rope to get your prize





















PINK AND BLACK MATCHING, ARC EDGE LED LIGHTING ATMOSPHERE ATMOSPHERE AND QUALITY



#### PRODUCT ATTRIBUTE

► NAME : Single Cut Prize Machine ► BRAND : YOYO GAME

► POWER: 150W ► WEIGHT: 135KG

▶ USEAGE : Used in shopping malls, cinemas, gift machine franchise stores









OVERSIZED GIFT WINDOW ARC EDGE LED AMBIENT LIGHTING



#### **BEAUTIFUL TOP EXQUISITE LUMINOUS CHARACTERS**

PINK BODY MATCH CUTE WAVY LACE DESIGN







**KNIFE EDGE POSITIONING FIXED TRACK** 

HIGH QUALITY LUXURY CRANE FAULT LOW



## ONE BUTTON OPERAT EASY TO USE

ARC EDGE LIGHT LCD DISPLAY OPERATION TIPS







# OVERSIZED DISPLAY OPEN DOOR WHEN YOU WIN

HANGING OVERSIZED GIFTS
MORE ATTRACTIVE TO
CONSUMERS

## PRODUCT DISPLAY



















### GAME Guangzhou Yoyo Game Amusement Equipment Co., Ltd.

+8613710779991

yoyogame.zhou@gmail.com

yoyogame-vendingmachine.com

YOYO GAME-No. 278, Xin Road, Donghuan Street, Panyu District, Guangzhou, China