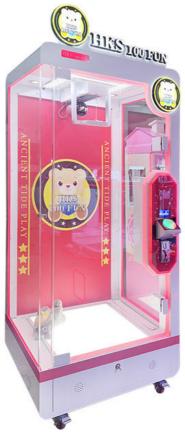

PINK AND BLACK MATCHING, ARC EDGE LED LIGHTING ATMOSPHERE ATMOSPHERE AND QUALITY

#### PRODUCT ATTRIBUTE

► NAME : Single Cut Prize Machine ► BRAND : YOYO GAME

► POWER: 150W ► WEIGHT: 135KG

▶ USEAGE : Used in shopping malls, cinemas, gift machine franchise stores

OVERSIZED GIFT WINDOW ARC EDGE LED AMBIENT LIGHTING

#### **BEAUTIFUL TOP EXQUISITE LUMINOUS CHARACTERS**

PINK BODY MATCH CUTE WAVY LACE DESIGN

**KNIFE EDGE POSITIONING FIXED TRACK** 

HIGH QUALITY LUXURY CRANE FAULT LOW