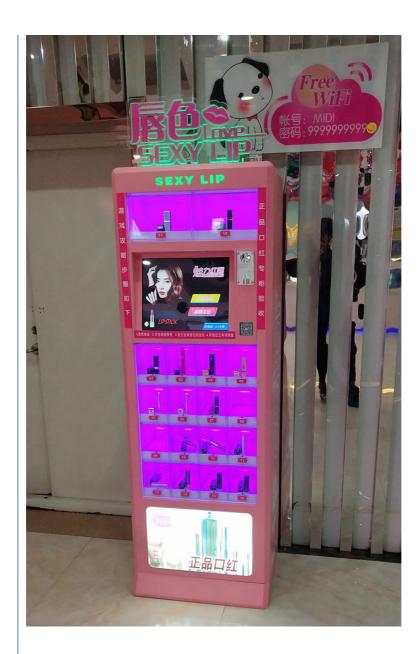

## Product Description

Coin operated games mini lipstick vending machine small prize machine vending game machine

| Product Name: | mini lipstick vending machine                         |  |
|---------------|-------------------------------------------------------|--|
| Style         | gife Game machine                                     |  |
| Chassis:      | plastic suction                                       |  |
| Lighting:     | Jewelry grade LED lamp Coin device: dual intelligence |  |
| Voltage:      | 220V                                                  |  |
|               |                                                       |  |

uction Function: liquid crystal setting Size:257\*100\*238cm Size: 500\*450\*1900 MM Applicable number: 1 person Plug Type US PLUG for more products please visit us on yoyogame-vendingmachine.com Apply to: Amusement park, kindergarten, pre-school, residential area, supermarket, restaurant, etc. GAME **70** 1 GAME the wonderful funs 5