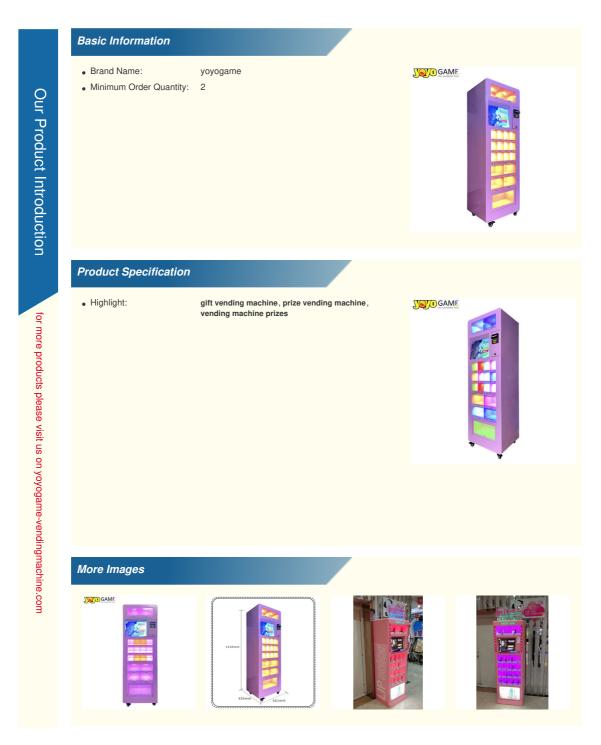

## Product Description

Coin operated games mini lipstick vending machine small prize machine vending game machine

| Product Name: | mini lipstick vending machine                         |  |
|---------------|-------------------------------------------------------|--|
| Style         | gife Game machine                                     |  |
| Chassis:      | plastic suction                                       |  |
| Lighting:     | Jewelry grade LED lamp Coin device: dual intelligence |  |
| Voltage:      | 220V                                                  |  |
|               |                                                       |  |

uction Function: liquid crystal setting Size:257\*100\*238cm Size: 500\*450\*1900 MM Applicable number: 1 person Plug Type US PLUG for more products please visit us on yoyogame-vendingmachine.com Apply to: Amusement park, kindergarten, pre-school, residential area, supermarket, restaurant, etc. GAME **70** 1 GAME the wonderful funs 5