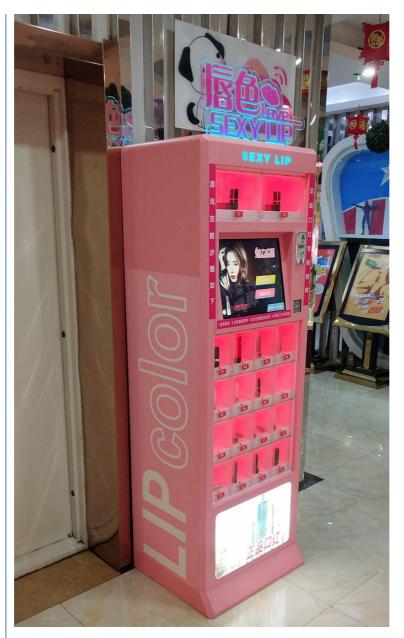

## Product Description

Coin operated games mini lipstick vending machine small prize machine vending game machine

| Product Name: | mini lipstick vending machine                         |  |
|---------------|-------------------------------------------------------|--|
| Style         | gife Game machine                                     |  |
| Chassis:      | plastic suction                                       |  |
| Lighting:     | Jewelry grade LED lamp Coin device: dual intelligence |  |
| Voltage:      | 220V                                                  |  |
|               |                                                       |  |

uction Function: liquid crystal setting Size:257\*100\*238cm Size: 500\*450\*1900 MM Applicable number: 1 person Plug Type US PLUG for more products please visit us on yoyogame-vendingmachine.com Apply to: Amusement park, kindergarten, pre-school, residential area, supermarket, restaurant, etc. GAME **70** 1 GAME the wonderful funs 5