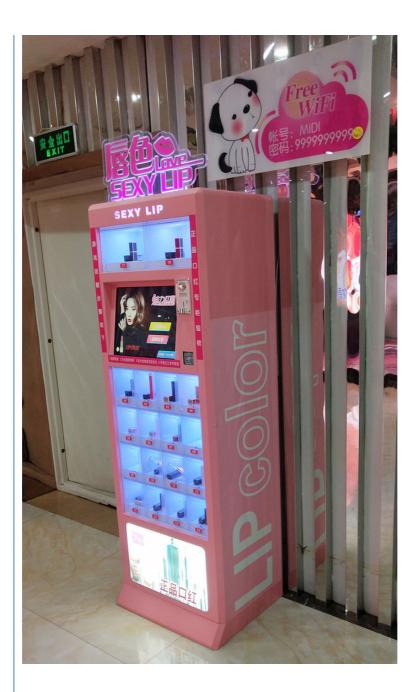

## Product Description

Coin operated games mini lipstick vending machine small prize machine vending game machine

| Product Name: | mini lipstick vending machine                         |  |
|---------------|-------------------------------------------------------|--|
| Style         | gife Game machine                                     |  |
| Chassis:      | plastic suction                                       |  |
| Lighting:     | Jewelry grade LED lamp Coin device: dual intelligence |  |
| Voltage:      | 220V                                                  |  |
|               |                                                       |  |

uction Function: liquid crystal setting Size:257\*100\*238cm Size: 500\*450\*1900 MM Applicable number: 1 person Plug Type US PLUG for more products please visit us on yoyogame-vendingmachine.com Apply to: Amusement park, kindergarten, pre-school, residential area, supermarket, restaurant, etc. GAME **70** 1 GAME the wonderful funs 5