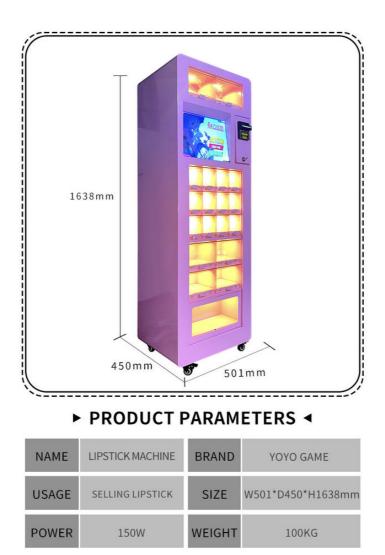

uction Function: liquid crystal setting Size:257\*100\*238cm Size: 500\*450\*1900 MM Applicable number: 1 person Plug Type US PLUG for more products please visit us on yoyogame-vendingmachine.com Apply to: Amusement park, kindergarten, pre-school, residential area, supermarket, restaurant, etc. GAME **70** 1 GAME the wonderful funs 5